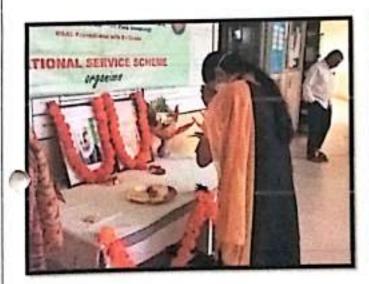

## NOTICE - Swachhata Pakhwara

Date: 26/7/2017

All Staff members and students of VCACS are hereby informed that form 1<sup>st</sup> August 2017 to 15<sup>th</sup> August 2017 is celebrated as Swachhata Pakhwara, so all were gather at VCACS ground on 1<sup>st</sup> August 2017 for program inauguration.

## Report-Swachh Bharat Abhiyaan

Date: 17/08/2017

Vishwakarma College of Arts. Commerce & Science (VCACS) organized the "Swach Bharat Abhiyaan" in the College & Near Area.

Swachh Bharat Abhiyan is a cleanliness campaign run by the government of India and initiated by the Honourable Prime Minister, Narendra Modi. Our College Principal Mr. A.R. Patil spoke on the importance of "Swach Bharat Abhiyaan" and how this event was initiated by our Prime Minister, Narendra Modi. College students with staff members participated in this event.