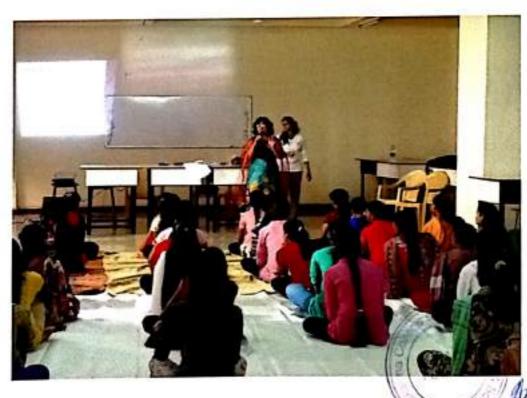

## Report-Swachh Bharat Abhiyaan

Date: 17/08/2017

Vishwakarma College of Arts. Commerce & Science (VCACS) organized the "Swach Bharat Abhiyaan" in the College & Near Area.

Swachh Bharat Abhiyan is a cleanliness campaign run by the government of India and initiated by the Honourable Prime Minister, Narendra Modi. Our College Principal Mr. A.R. Patil spoke on the importance of "Swach Bharat Abhiyaan" and how this event was initiated by our Prime Minister, Narendra Modi. College students with staff members participated in this event.

Around 40 students and faculty participated in this activity. All the classrooms and the entire premises of the college were cleaned. At the same time, Swachh Bharat Abhiyan was implemented in the area adjacent to the college (Kondhwa).