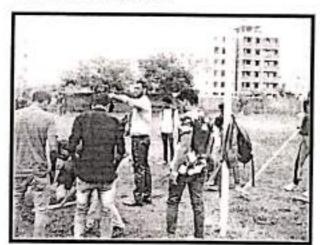

## Report-Swachh Bharat Abhiyaan

Date: 17/08/2017

Vishwakarma College of Arts. Commerce & Science (VCACS) organized the "Swach Bharat Abhiyaan" in the College & Near Area.

Swachh Bharat Abhiyan is a cleanliness campaign run by the government of India and initiated by the Honourable Prime Minister, Narendra Modi. Our College Principal Mr. A.R. Patil spoke on the importance of "Swach Bharat Abhiyaan" and how this event was initiated by our Prime Minister, Narendra Modi. College students with staff members participated in this event.

Around 40 students and faculty participated in this activity. All the classrooms and the entire premises of the college were cleaned. At the same time, Swachh Bharat Abhiyan was implemented in the area adjacent to the college (Kondhwa).