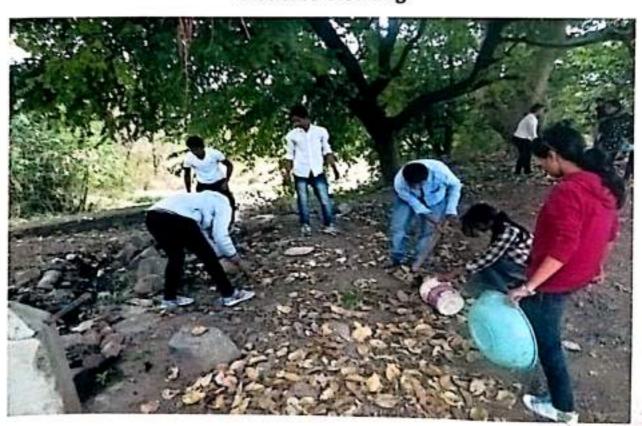

## Report-Swachh Bharat Abhiyaan

Date: 17/08/2017

Vishwakarma College of Arts. Commerce & Science (VCACS) organized the "Swach Bharat Abhiyaan" in the College & Near Area.

Swachh Bharat Abhiyan is a cleanliness campaign run by the government of India and initiated by the Honourable Prime Minister, Narendra Modi. Our College Principal Mr. A.R. Patil spoke on the importance of "Swach Bharat Abhiyaan" and how this event was initiated by our Prime Minister, Narendra Modi. College students with staff members participated in this event.

Around 40 students and faculty participated in this activity. All the classrooms and the entire premises of the college were cleaned. At the same time, Swachh Bharat Abhiyan was implemented in the area adjacent to the college (Kondhwa).

Around 40 students and faculty participated in this activity. All the classrooms and the entire premises of the college were cleaned. At the same time, Swachh Bharat Abhiyan was implemented in the area near to the college (Kondhwa).