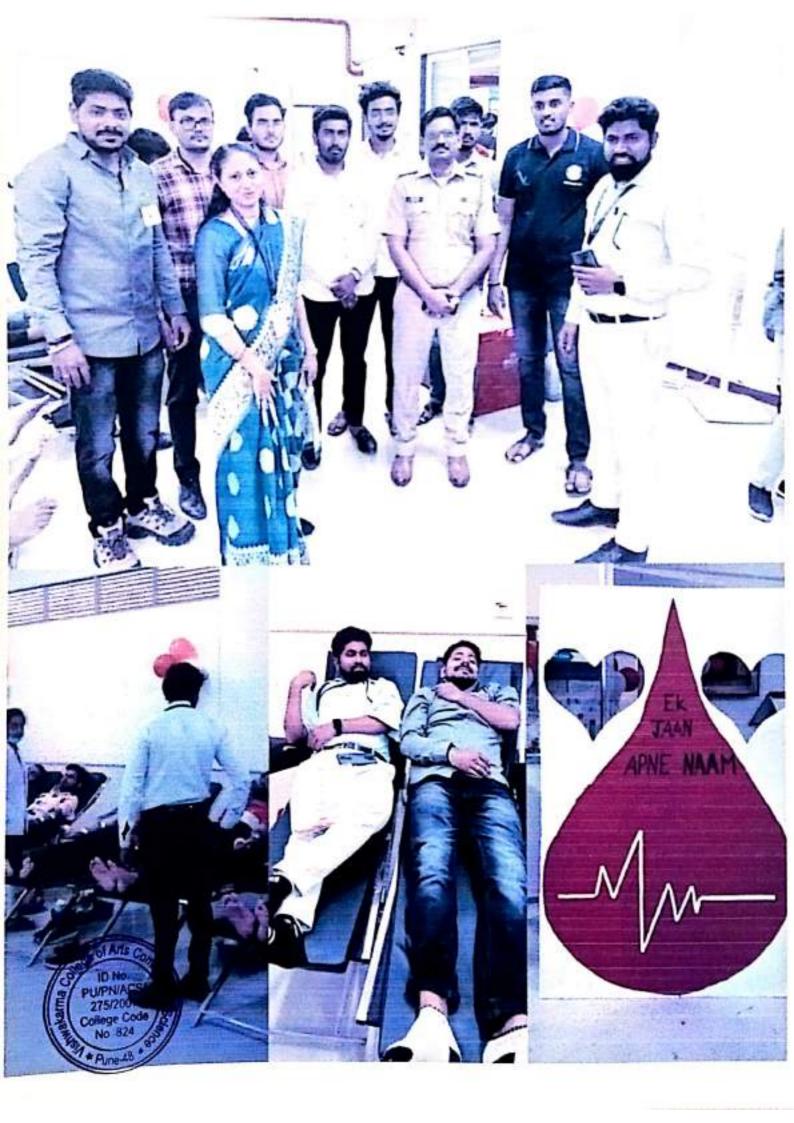

क्तदानाच्या माध्यमातून व्यक्त करण्यात आली.

प्रा. जय विश्वास निकंबे.

( राष्ट्रीय सेवा योजना कार्यक्रम अधिकारी )

O Arts Co D No PLIPNIACS 275/2007 College Code No 524

Or Arun B. Patil
et, applinotivit.
Vishwakarma Colege of Arts
Commerce & Science
Kondhwa Bk. Pune - 411 048.



# बन्सीलाल रामनाथ अग्रवाल चॅरिटेबल ट्रस्ट विश्वकर्मा कॉलेज ऑफ आर्ट्स कॉमर्स अँड सायन्स, पुणे-४८



विद्यार्थी विकास मंडळ व राष्ट्रीय सेवा संघ यांच्या संयुक्त विद्यमानाने



आयोजित

# भव्य रक्तदान शिबीर

## रक्तदानाचे फायदे



📆 मोफत हिमोग्लोबीन, रक्तगट, रक्तदाब तपासणी.



रक्तदात्यास पोटभर नाश्त्याची सोय व सन्मानपत्र दिले जाईल.



रक्तदान केलेल्या व्यक्तीस भविष्यात गरज पडल्यास विनामूल्य ब्लड बॅग देण्यात येईल.



पहिल्या 100 रक्तदात्यास मोफत हेल्मेट अथवा T-शर्ट देण्यात येईल.

# **BLOOD DONATION CAMP**

donate











Bansilal Ramnath Agarwal Charitable Trust's

### Vishwakarma College of Arts, Commerce and Science

Affiliated to Savitribai Phule Pune University & Recognized by Government of Maharashtra

ID No. PUN/PN/ACS/275/2007

NAAC Accrediated with B+ Grade

College Code:824

#### ACTIVITY REPORT (2021-2022)

#### I Basic Details

| Name of the Ac<br>कचरा | tivity: River | Cleaning Drive नदीपात्र                       | Fवछता ई - कचरा आणि प्लास्टिक                                                      |
|------------------------|---------------|-----------------------------------------------|-----------------------------------------------------------------------------------|
| Date                   | Faculty       | Department/<br>Committee                      | Name of the Coordinator