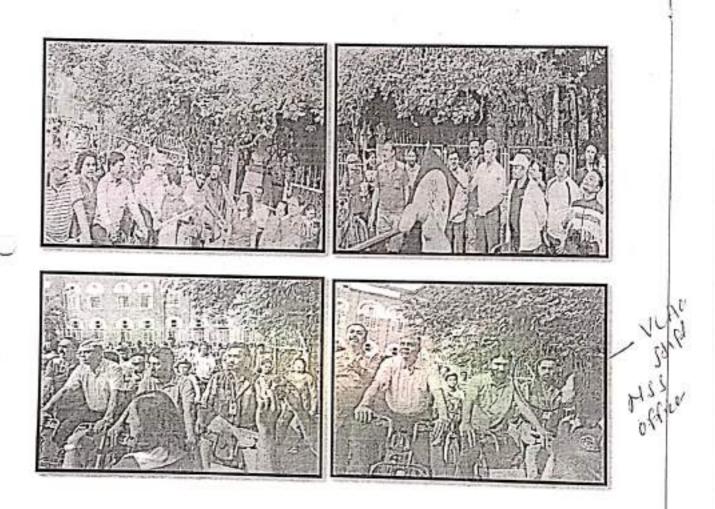

| 6 <sup>th</sup> - 8 <sup>th</sup> August,<br>2017  | During the period, the NSS Volunteers shall visit the adopted village/slum and take up door to door campaign to make the local masses aware about the importance of cleanliness in their surroundings. During the campaign the discussion will be focused on Open Defecation Free (ODF) village/slum. The villagers will be convinced to construct the toilets in their premises and also to make use of them. NSS Units will also be directed to procure informative material like leaflets, handouts from the local agencies working in the similar fields, for further distribution to the people while visiting door to door in the adopted areas. |
|----------------------------------------------------|--------------------------------------------------------------------------------------------------------------------------------------------------------------------------------------------------------------------------------------------------------------------------------------------------------------------------------------------------------------------------------------------------------------------------------------------------------------------------------------------------------------------------------------------------------------------------------------------------------------------------------------------------------|
| 9 <sup>th</sup> - 10 <sup>th</sup> August,<br>2017 | All the NSS Units will devote Two days for intensive cleaning of the adopted villages/slums. Efforts will be made to involve local people so that they understand the dignity of labour and develop a habit of keeping their surroundings clean.                                                                                                                                                                                                                                                                                                                                                                                                       |
| 11th - 13th August,<br>2017                        | All the NSS Units will identify locally based 1-2 welfare agencies like hospitals, dispensaries, community centers, old age homes, orphanages, center for disabled, rehabilitation centre, railway station, bus stations/stops etc., and dedicate their services for cleaning the area of the agencies and also to take up various welfare activities in the agencies. Special drives may be taken to clean statues & Archeological sites and tourist Places.                                                                                                                                                                                          |
| 14th August, 2017                                  | All the NSS Units will organize rallies in their respective cities/villages by depicting various messages of cleanliness on banners and placards to create awareness in the masses.                                                                                                                                                                                                                                                                                                                                                                                                                                                                    |
| 15th August, 2017                                  | All the NSS Units will hold a meeting of NSS Volunteers in their campuses under the Chairmanship of the Head of Institution and will discuss the future plans of sustaining cleanliness in the area. Head of the institution may declare the institution as "Clean Institution"                                                                                                                                                                                                                                                                                                                                                                        |

## Report-Swachh Bharat Abhiyaan

Date: 17/08/2017

Vishwakarma College of Arts. Commerce & Science (VCACS) organized the "Swach Bharat Abhiyaan" in the College & Near Area.

Swachh Bharat Abhiyan is a cleanliness campaign run by the government of India and initiated by the Honourable Prime Minister, Narendra Modi. Our College Principal Mr. A.R. Patil spoke on the importance of "Swach Bharat Abhiyaan" and how this event was initiated by our Prime Minister, Narendra Modi. College students with staff members participated in this event.

Around 40 students and faculty participated in this activity. All the classrooms and the entire premises of the college were cleaned. At the same time, Swachh Bharat Abhiyan was implemented in the area adjacent to the college (Kondhwa).