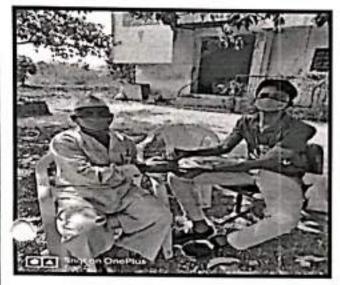

## Report-Swachh Bharat Abhiyaan

Date: 17/08/2017

Vishwakarma College of Arts. Commerce & Science (VCACS) organized the "Swach Bharat Abhiyaan" in the College & Near Area.

Swachh Bharat Abhiyan is a cleanliness campaign run by the government of India and initiated by the Honourable Prime Minister, Narendra Modi. Our College Principal Mr. A.R. Patil spoke on the importance of "Swach Bharat Abhiyaan" and how this event was initiated by our Prime Minister, Narendra Modi. College students with staff members participated in this event.

Around 40 students and faculty participated in this activity. All the classrooms and the entire premises of the college were cleaned. At the same time, Swachh Bharat Abhiyan was implemented in the area adjacent to the college (Kondhwa).

Around 40 students and faculty participated in this activity. All the classrooms and the entire premises of the college were cleaned. At the same time, Swachh Bharat Abhiyan was implemented in the area near to the college (Kondhwa).