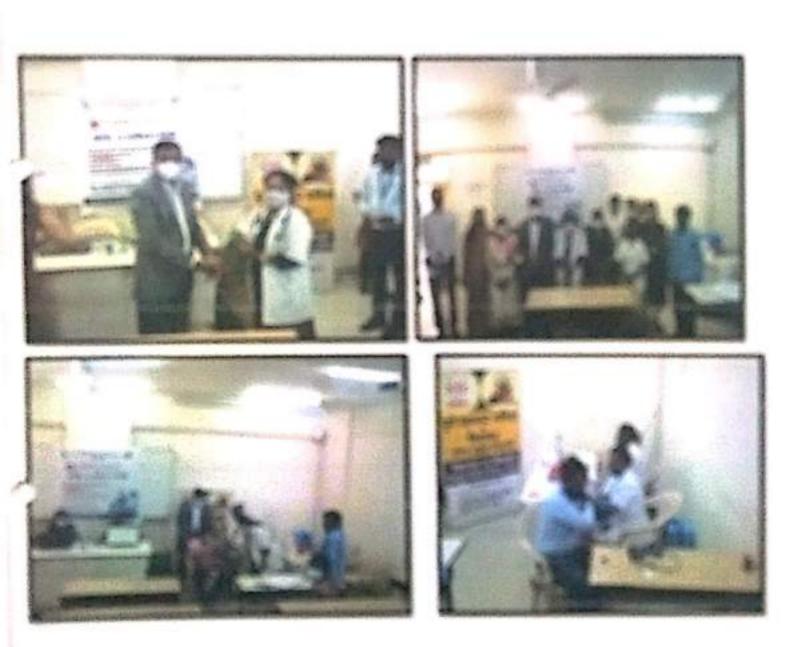

विणे
- लसीकरणबाबत जागृती.

### उपक्रमाचा प्रत्यक्ष आढावा:

राष्ट्रीय सेवा योजना विभाग, विश्वकर्मा कला वाणिज्य व विज्ञान महाविद्यालय राष्ट्रीय सेवा योजना विभाग व विद्यार्थी विकास केंद्र तसेच पुणे महानगरपालिका आरोग्य विभाग यांच्या संयुक्त विद्यमाने महाविद्यालयात कोविड लसीकरण शिवीर आयोजित करण्यात आले होते. प्राचार्य.डॉ.अरुण पाटील यांनी उपस्थित डॉक्टर व महानगरपालिका आरोग्य कर्मचारी यांचे स्वागत केले. कोविड बावतच्या सर्व नियमांचेच पालन करून लसीकरण शिवीर घेण्यात आले. या लसीकरण शिविरात विद्यार्थी व महाविद्यालयातील कर्मचारी यांचा समावेश होता. प्रा.जय निकंबे, वैशाली काळे, रूपेश मंडलेचा तसेच आदी कर्मचारी यांनी शिविरासाठी सहकार्य केले. प्रा.अंजुम पटेल,प्रा.सुधीर चिटणीस,प्रा.डॉ.शीतल मंत्री यांनी मोलाचे सहकारी व मार्गदर्शन केले.

वरताओं कामा - ८६ व्यवस्थान कामा - १६ वर्तीन क्षा - स्टिन्टिन्ड

armife#



निकर्ष : महाविद्यालयात कोविड लसीकरण शिबीर आयोजित करण्यात आले. कोविड बाबतच्या सर्व नियमांचेच पालन करून लसीकरण शिवीर घेण्यात आले. उत्तम असा प्रतिसाद या उपक्रमाला मिळाला. स्वस्थ भारत मिशन, आरोग्य विभाग महाराष्ट्र व सावित्रीबाई फुले पुणे विद्यापीठ यांच्या सूचनेनुसार हा उपक्रम पार पडला.

प्रा. जय विश्वास निकंबे.

हॉ.अरुण पाटील.

प्राचार्य.

राष्ट्रीय सेवा योजना कार्यक्रम अधिकारी





# बत्तीलाल रामनाथ अग्रवाल चॅरिटेबल ट्रस्ट विश्वकर्मा कला, वाणिज्य व विज्ञान महाविद्यालय कोंढवा, पुणे-४८.





'मिशन युवा स्वास्थ्य' मोहिमे अंतर्गत विद्यार्थी कल्याण मंडळ व राष्ट्रीय सेवा योजना यांच्या संयुक्त विद्यमाने

दिनांक: २५ नोव्हेंबर,२०२१ वेळ: सकाळी १०:३० वाजता

कोविड-१९ लसीकरण शिबीर

- > पहिला डोस घेण्यासाठी १८ वर्ष पूर्ण असणे आवश्यक आहे.
- > दुसरा डोस घेण्यासाठी ८४ दिवस पूर्ण असणे आवश्यक आहे.
- > फक्त को