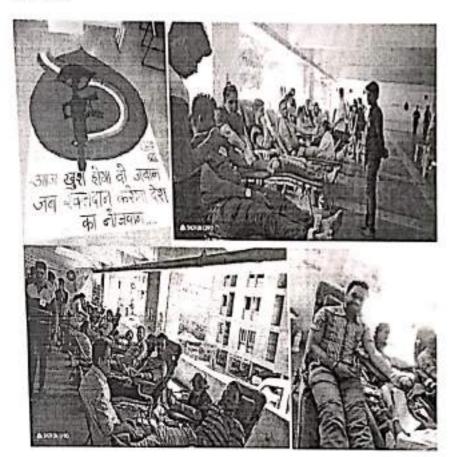

## Report-Swachh Bharat Abhiyaan

Date: 17/08/2017

Vishwakarma College of Arts. Commerce & Science (VCACS) organized the "Swach Bharat Abhiyaan" in the College & Near Area.

Swachh Bharat Abhiyan is a cleanliness campaign run by the government of India and initiated by the Honourable Prime Minister, Narendra Modi. Our College Principal Mr. A.R. Patil spoke on the importance of "Swach Bharat Abhiyaan" and how this event was initiated by our Prime Minister, Narendra Modi. College students with staff members participated in this event.

Around 40 students and faculty participated in this activity. All the classrooms and the entire premises of the college were cleaned. At the same time, Swachh Bharat Abhiyan was implemented in the area adjacent to the college (Kondhwa).

Around 40 students and faculty participated in this activity. All the classrooms and the entire premises of the college were cleaned. At the same time, Swachh Bharat Abhiyan was implemented in the area near to the college (Kondhwa).