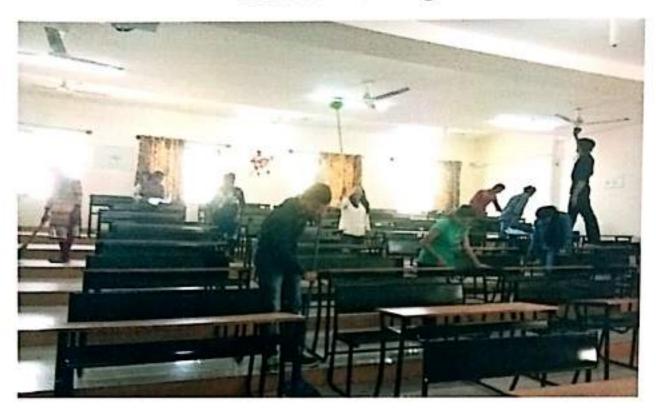

## Report-Swachh Bharat Abhiyaan

Date: 17/08/2017

Vishwakarma College of Arts. Commerce & Science (VCACS) organized the "Swach Bharat Abhiyaan" in the College & Near Area.

Swachh Bharat Abhiyan is a cleanliness campaign run by the government of India and initiated by the Honourable Prime Minister, Narendra Modi. Our College Principal Mr. A.R. Patil spoke on the importance of "Swach Bharat Abhiyaan" and how this event was initiated by our Prime Minister, Narendra Modi. College students with staff members participated in this event.

Around 40 students and faculty participated in this activity. All the classrooms and the entire premises of the college were cleaned. At the same time, Swachh Bharat Abhiyan was implemented in the area adjacent to the college (Kondhwa).

Around 40 students and faculty participated in this activity. All the classrooms and the entire premises of the college were cleaned. At the same time, Swachh Bharat Abhiyan was implemented in the area near to the college (Kondhwa).