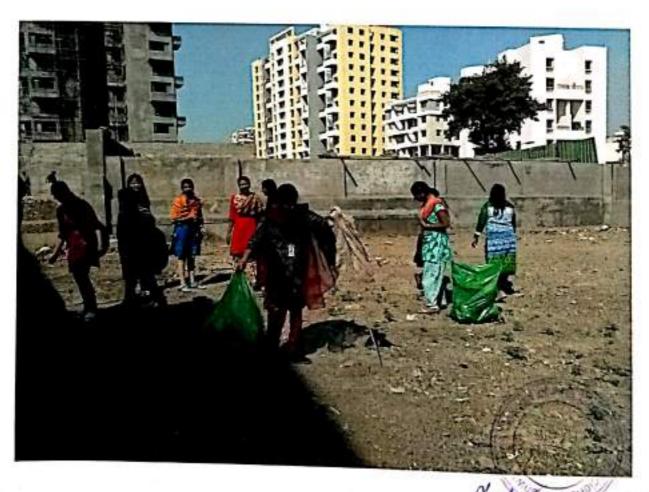

## Report-Swachh Bharat Abhiyaan

Date: 17/08/2017

Vishwakarma College of Arts. Commerce & Science (VCACS) organized the "Swach Bharat Abhiyaan" in the College & Near Area.

Swachh Bharat Abhiyan is a cleanliness campaign run by the government of India and initiated by the Honourable Prime Minister, Narendra Modi. Our College Principal Mr. A.R. Patil spoke on the importance of "Swach Bharat Abhiyaan" and how this event was initiated by our Prime Minister, Narendra Modi. College students with staff members participated in this event.

Around 40 students and faculty participated in this activity. All the classrooms and the entire premises of the college were cleaned. At the same time, Swachh Bharat Abhiyan was implemented in the area adjacent to the college (Kondhwa).

Around 40 students and faculty participated in this activity. All the classrooms and the entire premises of the college were cleaned. At the same time, Swachh Bharat Abhiyan was implemented in the area near to the college (Kondhwa).