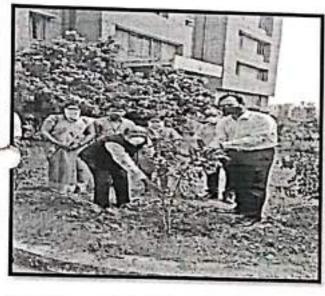

## Report-Swachh Bharat Abhiyaan

Date: 17/08/2017

Vishwakarma College of Arts. Commerce & Science (VCACS) organized the "Swach Bharat Abhiyaan" in the College & Near Area.

Swachh Bharat Abhiyan is a cleanliness campaign run by the government of India and initiated by the Honourable Prime Minister, Narendra Modi. Our College Principal Mr. A.R. Patil spoke on the importance of "Swach Bharat Abhiyaan" and how this event was initiated by our Prime Minister, Narendra Modi. College students with staff members participated in this event.

Around 40 students and faculty participated in this activity. All the classrooms and the entire premises of the college were cleaned. At the same time, Swachh Bharat Abhiyan was implemented in the area adjacent to the college (Kondhwa).

Around 40 students and faculty participated in this activity. All the classrooms and the entire premises of the college were cleaned. At the same time, Swachh Bharat Abhiyan was implemented in the area near to the college (Kondhwa).