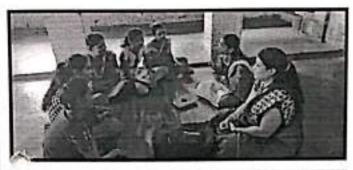

## Report-Swachh Bharat Abhiyaan

Date: 17/08/2017

Vishwakarma College of Arts. Commerce & Science (VCACS) organized the "Swach Bharat Abhiyaan" in the College & Near Area.

Swachh Bharat Abhiyan is a cleanliness campaign run by the government of India and initiated by the Honourable Prime Minister, Narendra Modi. Our College Principal Mr. A.R. Patil spoke on the importance of "Swach Bharat Abhiyaan" and how this event was initiated by our Prime Minister, Narendra Modi. College students with staff members participated in this event.

Around 40 students and faculty participated in this activity. All the classrooms and the entire premises of the college were cleaned. At the same time, Swachh Bharat Abhiyan was implemented in the area adjacent to the college (Kondhwa).