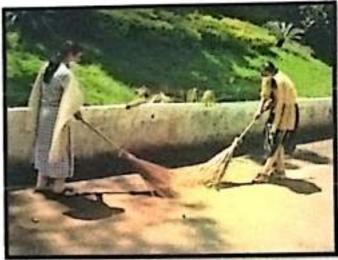

#### **Action Plan**

The following activities/programmes are proposed to be conducted by all the NSS Units across the country during the observance of Swachhta Pakhwara from 01st to 15th August, 2017:

| 1st August, 2017                                  | One day seminar on Swachhta will be organized<br>by all the NSS Units in the country, where<br>locally available eminent speakers will be invited<br>to address the NSS Volunteers on the various<br>issues of Swachhta. The event will end with the<br>Swachhta Shapath (Oath) by all the NSS<br>Functionaries including NSS Volunteers. |
|---------------------------------------------------|-------------------------------------------------------------------------------------------------------------------------------------------------------------------------------------------------------------------------------------------------------------------------------------------------------------------------------------------|
| 2 <sup>nd</sup> - 5 <sup>th</sup> August,<br>2017 | All the NSS Units will devote Four days for cleaning their respective campus of their institutions. They will ensure that they clean each and every part of their campus like classrooms, laboratories, libraries, toilets, auditoriums, playgrounds, lawns, roads etc.                                                                   |

## Report-Swachh Bharat Abhiyaan

Date: 17/08/2017

Vishwakarma College of Arts. Commerce & Science (VCACS) organized the "Swach Bharat Abhiyaan" in the College & Near Area.

Swachh Bharat Abhiyan is a cleanliness campaign run by the government of India and initiated by the Honourable Prime Minister, Narendra Modi. Our College Principal Mr. A.R. Patil spoke on the importance of "Swach Bharat Abhiyaan" and how this event was initiated by our Prime Minister, Narendra Modi. College students with staff members participated in this event.

Around 40 students and faculty participated in this activity. All the classrooms and the entire premises of the college were cleaned. At the same time, Swachh Bharat Abhiyan was implemented in the area adjacent to the college (Kondhwa).