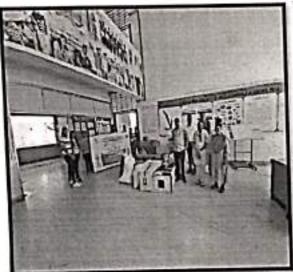

## Report-Swachh Bharat Abhiyaan

Date: 17/08/2017

Vishwakarma College of Arts. Commerce & Science (VCACS) organized the "Swach Bharat Abhiyaan" in the College & Near Area.

Swachh Bharat Abhiyan is a cleanliness campaign run by the government of India and initiated by the Honourable Prime Minister, Narendra Modi. Our College Principal Mr. A.R. Patil spoke on the importance of "Swach Bharat Abhiyaan" and how this event was initiated by our Prime Minister, Narendra Modi. College students with staff members participated in this event.

Around 40 students and faculty participated in this activity. All the classrooms and the entire premises of the college were cleaned. At the same time, Swachh Bharat Abhiyan was implemented in the area adjacent to the college (Kondhwa).