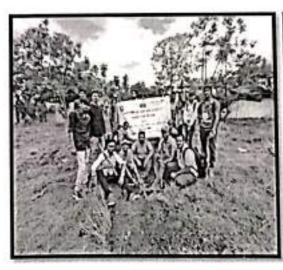

## Report-Swachh Bharat Abhiyaan

Date: 17/08/2017

Vishwakarma College of Arts. Commerce & Science (VCACS) organized the "Swach Bharat Abhiyaan" in the College & Near Area.

Swachh Bharat Abhiyan is a cleanliness campaign run by the government of India and initiated by the Honourable Prime Minister, Narendra Modi. Our College Principal Mr. A.R. Patil spoke on the importance of "Swach Bharat Abhiyaan" and how this event was initiated by our Prime Minister, Narendra Modi. College students with staff members participated in this event.

Around 40 students and faculty participated in this activity. All the classrooms and the entire premises of the college were cleaned. At the same time, Swachh Bharat Abhiyan was implemented in the area adjacent to the college (Kondhwa).