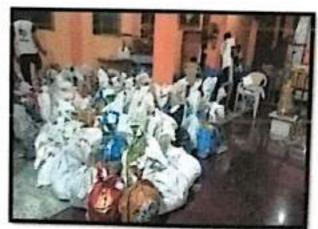

## Report-Swachh Bharat Abhiyaan

Date: 17/08/2017

Vishwakarma College of Arts. Commerce & Science (VCACS) organized the "Swach Bharat Abhiyaan" in the College & Near Area.

Swachh Bharat Abhiyan is a cleanliness campaign run by the government of India and initiated by the Honourable Prime Minister, Narendra Modi. Our College Principal Mr. A.R. Patil spoke on the importance of "Swach Bharat Abhiyaan" and how this event was initiated by our Prime Minister, Narendra Modi. College students with staff members participated in this event.

Around 40 students and faculty participated in this activity. All the classrooms and the entire premises of the college were cleaned. At the same time, Swachh Bharat Abhiyan was implemented in the area adjacent to the college (Kondhwa).

Around 40 students and faculty participated in this activity. All the classrooms and the entire premises of the college were cleaned. At the same time, Swachh Bharat Abhiyan was implemented in the area near to the college (Kondhwa).