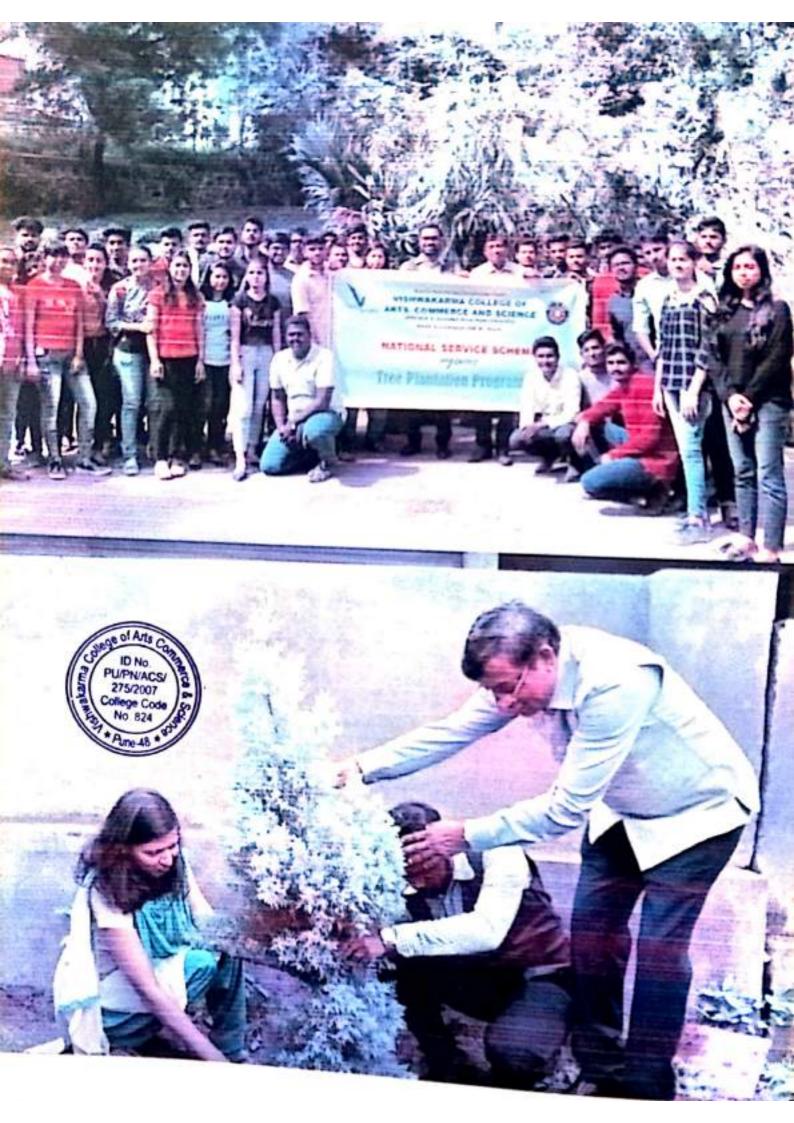

| Particulars               | Proofs Attached                                                          |
|---------------------------|--------------------------------------------------------------------------|
|                           | 1. Extension activities in 2021-22 are 14.                               |
| 1) Excluding all jayantis | 2. Extension activities in 2020-21 are 7.                                |
| and celebation of days    | 3. Extension activities in 2019-20 are 11.                               |
| like consitution, voters, | 4. Extension activities in 2018-19 are 7.                                |
| yoga day, women's, etc    | 5. Extension activities in 2017-18 are 4.                                |
|                           |                                                                          |
|                           | 1. COVID Vaccination Drive (2021-22) :- Attendance report, Certificates. |
| 2) Outreach Activities:   | 2. Tree Plantation (2018-19) :- Attendance report, Certificates.         |
|                           | 3. Swachha Bharat Abhiyaan (2017-18) :- Attendance report, Certificates. |
|                           |                                                                          |