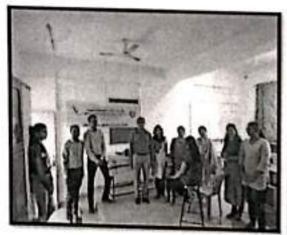

## Report-Swachh Bharat Abhiyaan

Date: 17/08/2017

Vishwakarma College of Arts. Commerce & Science (VCACS) organized the "Swach Bharat Abhiyaan" in the College & Near Area.

Swachh Bharat Abhiyan is a cleanliness campaign run by the government of India and initiated by the Honourable Prime Minister, Narendra Modi. Our College Principal Mr. A.R. Patil spoke on the importance of "Swach Bharat Abhiyaan" and how this event was initiated by our Prime Minister, Narendra Modi. College students with staff members participated in this event.

Around 40 students and faculty participated in this activity. All the classrooms and the entire premises of the college were cleaned. At the same time, Swachh Bharat Abhiyan was implemented in the area adjacent to the college (Kondhwa).