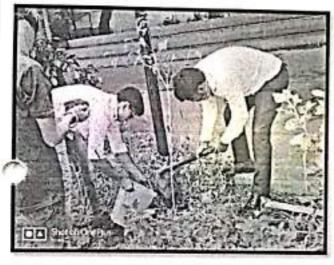

## Report-Swachh Bharat Abhiyaan

Date: 17/08/2017

Vishwakarma College of Arts. Commerce & Science (VCACS) organized the "Swach Bharat Abhiyaan" in the College & Near Area.

Swachh Bharat Abhiyan is a cleanliness campaign run by the government of India and initiated by the Honourable Prime Minister, Narendra Modi. Our College Principal Mr. A.R. Patil spoke on the importance of "Swach Bharat Abhiyaan" and how this event was initiated by our Prime Minister, Narendra Modi. College students with staff members participated in this event.

Around 40 students and faculty participated in this activity. All the classrooms and the entire premises of the college were cleaned. At the same time, Swachh Bharat Abhiyan was implemented in the area adjacent to the college (Kondhwa).

Around 40 students and faculty participated in this activity. All the classrooms and the entire premises of the college were cleaned. At the same time, Swachh Bharat Abhiyan was implemented in the area near to the college (Kondhwa).