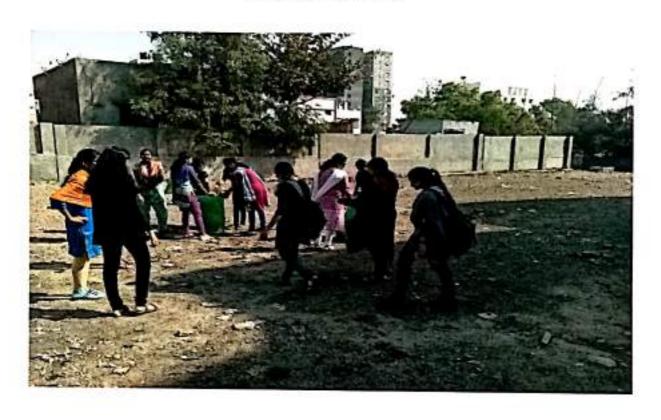

## Report-Swachh Bharat Abhiyaan

Date: 17/08/2017

Vishwakarma College of Arts. Commerce & Science (VCACS) organized the "Swach Bharat Abhiyaan" in the College & Near Area.

Swachh Bharat Abhiyan is a cleanliness campaign run by the government of India and initiated by the Honourable Prime Minister, Narendra Modi. Our College Principal Mr. A.R. Patil spoke on the importance of "Swach Bharat Abhiyaan" and how this event was initiated by our Prime Minister, Narendra Modi. College students with staff members participated in this event.

Around 40 students and faculty participated in this activity. All the classrooms and the entire premises of the college were cleaned. At the same time, Swachh Bharat Abhiyan was implemented in the area adjacent to the college (Kondhwa).

Around 40 students and faculty participated in this activity. All the classrooms and the entire premises of the college were cleaned. At the same time, Swachh Bharat Abhiyan was implemented in the area near to the college (Kondhwa).