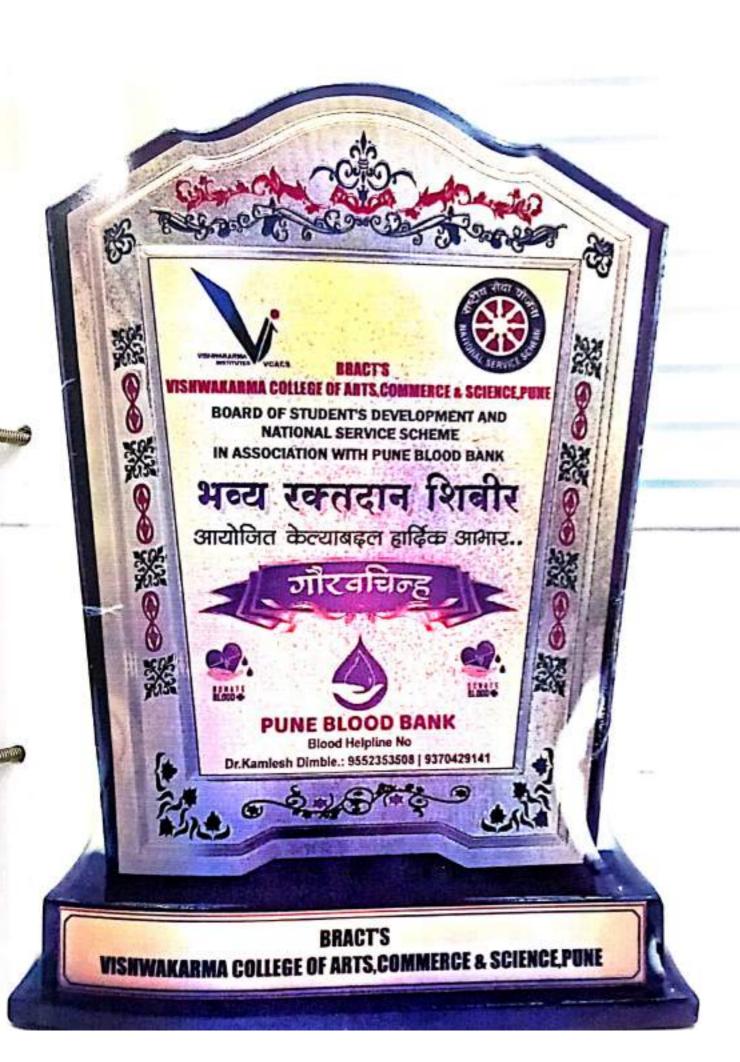

| Particulars               | Proofs Attached                                                          |
|---------------------------|--------------------------------------------------------------------------|
|                           | 1. Extension activities in 2021-22 are 14.                               |
| 1) Excluding all jayantis | 2. Extension activities in 2020-21 are 7.                                |
| and celebation of days    | 3. Extension activities in 2019-20 are 11.                               |
| like consitution, voters, | 4. Extension activities in 2018-19 are 7.                                |
| yoga day, women's, etc    | 5. Extension activities in 2017-18 are 4.                                |
|                           |                                                                          |
|                           | 1. COVID Vaccination Drive (2021-22) :- Attendance report, Certificates. |
| 2) Outreach Activities:   | 2. Tree Plantation (2018-19) :- Attendance report, Certificates.         |
|                           | 3. Swachha Bharat Abhiyaan (2017-18) :- Attendance report, Certificates. |
|                           |                                                                          |