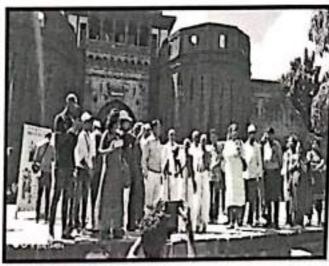

केंद्र व राज्यशासनाच्या विशेष निर्देशानुसार ह्या वर्षी ह्या पंधरवड्यात सिंहगड किल्ला, शनिवार वाडा, पर्वती टेकडी, शिवनेरी किल्ला, गोदावरी नदी, समश्रुंगी गड ह्या ऐतिहासिक ठिकाणी दि. ११ ते १३ ऑगस्ट दरम्यान स्वच्छता अभियानाचा उपक्रम त्या त्या परिसरातील रासेयो महाविद्यालयांकडून राववणे अनिवार्य आहे. राववण्यात यावा. 'स्वच्छ व स्वस्थ भारत अभियान पंधरवडा' कार्यक्रमानंतर www.bcud.unipune.ac.in→login→menu→nsss→swaccha bharat abhiyan report या लिंकवर दि. ०७ व १६ ऑगस्ट २०१७ रोजी तारखेनिहाय अहवाल अपलोड करण्यात यावा व सदर खर्च राष्ट्रीय सेवा योजना नियमित कार्यक्रमातून करण्यात यावा. कळावे, ही विनंती.