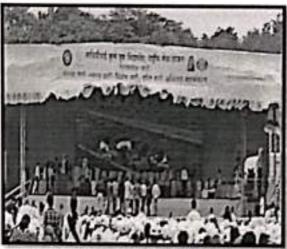

## NOTICE - Swachhata Pakhwara

Date: 26/7/2017

All Staff members and students of VCACS are hereby informed that form 1<sup>st</sup> August 2017 to 15<sup>th</sup> August 2017 is celebrated as Swachhata Pakhwara, so all were gather at VCACS ground on 1<sup>st</sup> August 2017 for program inauguration.

## Report-Swachh Bharat Abhiyaan

Date: 17/08/2017

Vishwakarma College of Arts. Commerce & Science (VCACS) organized the "Swach Bharat Abhiyaan" in the College & Near Area.

Swachh Bharat Abhiyan is a cleanliness campaign run by the government of India and initiated by the Honourable Prime Minister, Narendra Modi. Our College Principal Mr. A.R. Patil spoke on the importance of "Swach Bharat Abhiyaan" and how this event was initiated by our Prime Minister, Narendra Modi. College students with staff members participated in this event.