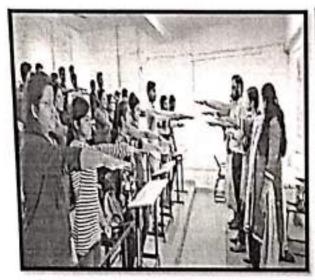

## NOTICE - Swachhata Pakhwara

Date: 26/7/2017

All Staff members and students of VCACS are hereby informed that form 1<sup>st</sup> August 2017 to 15<sup>th</sup> August 2017 is celebrated as Swachhata Pakhwara, so all were gather at VCACS ground on 1<sup>st</sup> August 2017 for program inauguration.

## Report-Swachh Bharat Abhiyaan

Date: 17/08/2017

Vishwakarma College of Arts. Commerce & Science (VCACS) organized the "Swach Bharat Abhiyaan" in the College & Near Area.

Swachh Bharat Abhiyan is a cleanliness campaign run by the government of India and initiated by the Honourable Prime Minister, Narendra Modi. Our College Principal Mr. A.R. Patil spoke on the importance of "Swach Bharat Abhiyaan" and how this event was initiated by our Prime Minister, Narendra Modi. College students with staff members participated in this event.

Around 40 students and faculty participated in this activity. All the classrooms and the entire premises of the college were cleaned. At the same time, Swachh Bharat Abhiyan was implemented in the area adjacent to the college (Kondhwa).