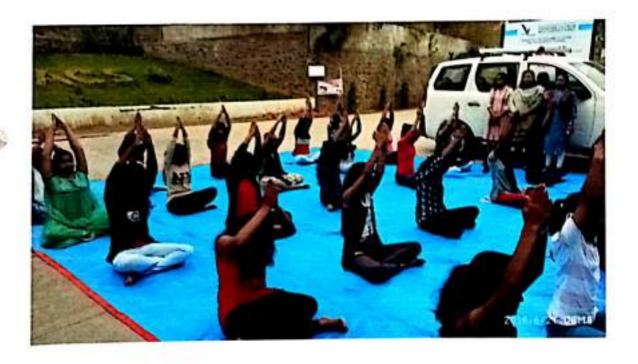

## Report-Swachh Bharat Abhiyaan

Date: 17/08/2017

Vishwakarma College of Arts. Commerce & Science (VCACS) organized the "Swach Bharat Abhiyaan" in the College & Near Area.

Swachh Bharat Abhiyan is a cleanliness campaign run by the government of India and initiated by the Honourable Prime Minister, Narendra Modi. Our College Principal Mr. A.R. Patil spoke on the importance of "Swach Bharat Abhiyaan" and how this event was initiated by our Prime Minister, Narendra Modi. College students with staff members participated in this event.

Around 40 students and faculty participated in this activity. All the classrooms and the entire premises of the college were cleaned. At the same time, Swachh Bharat Abhiyan was implemented in the area adjacent to the college (Kondhwa).

Around 40 students and faculty participated in this activity. All the classrooms and the entire premises of the college were cleaned. At the same time, Swachh Bharat Abhiyan was implemented in the area near to the college (Kondhwa).