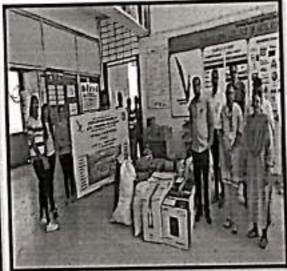

## Report-Swachh Bharat Abhiyaan

Date: 17/08/2017

Vishwakarma College of Arts. Commerce & Science (VCACS) organized the "Swach Bharat Abhiyaan" in the College & Near Area.

Swachh Bharat Abhiyan is a cleanliness campaign run by the government of India and initiated by the Honourable Prime Minister, Narendra Modi. Our College Principal Mr. A.R. Patil spoke on the importance of "Swach Bharat Abhiyaan" and how this event was initiated by our Prime Minister, Narendra Modi. College students with staff members participated in this event.

Around 40 students and faculty participated in this activity. All the classrooms and the entire premises of the college were cleaned. At the same time, Swachh Bharat Abhiyan was implemented in the area adjacent to the college (Kondhwa).