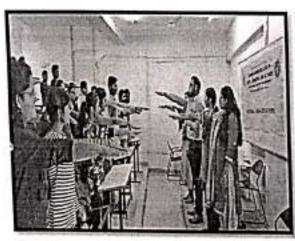

## NOTICE - Swachhata Pakhwara

Date: 26/7/2017

All Staff members and students of VCACS are hereby informed that form 1<sup>st</sup> August 2017 to 15<sup>th</sup> August 2017 is celebrated as Swachhata Pakhwara, so all were gather at VCACS ground on 1<sup>st</sup> August 2017 for program inauguration.

## Report-Swachh Bharat Abhiyaan

Date: 17/08/2017

Vishwakarma College of Arts. Commerce & Science (VCACS) organized the "Swach Bharat Abhiyaan" in the College & Near Area.

Swachh Bharat Abhiyan is a cleanliness campaign run by the government of India and initiated by the Honourable Prime Minister, Narendra Modi. Our College Principal Mr. A.R. Patil spoke on the importance of "Swach Bharat Abhiyaan" and how this event was initiated by our Prime Minister, Narendra Modi. College students with staff members participated in this event.

Around 40 students and faculty participated in this activity. All the classrooms and the entire premises of the college were cleaned. At the same time, Swachh Bharat Abhiyan was implemented in the area adjacent to the college (Kondhwa).