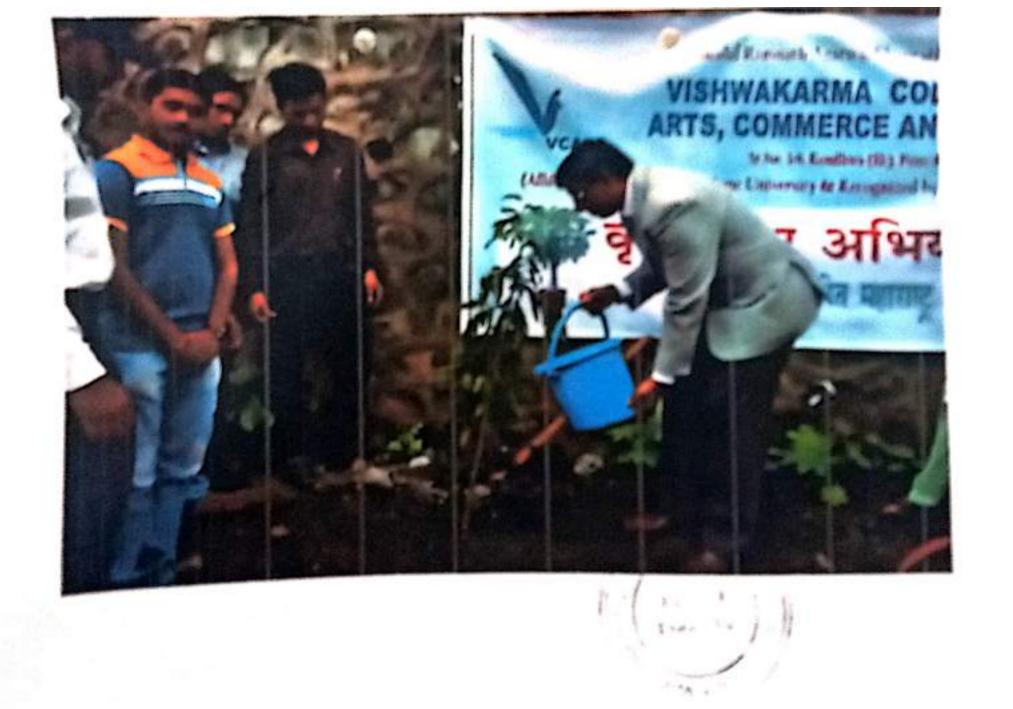

## Report-Swachh Bharat Abhiyaan

Date: 17/08/2017

Vishwakarma College of Arts. Commerce & Science (VCACS) organized the "Swach Bharat Abhiyaan" in the College & Near Area.

Swachh Bharat Abhiyan is a cleanliness campaign run by the government of India and initiated by the Honourable Prime Minister, Narendra Modi. Our College Principal Mr. A.R. Patil spoke on the importance of "Swach Bharat Abhiyaan" and how this event was initiated by our Prime Minister, Narendra Modi. College students with staff members participated in this event.

Around 40 students and faculty participated in this activity. All the classrooms and the entire premises of the college were cleaned. At the same time, Swachh Bharat Abhiyan was implemented in the area adjacent to the college (Kondhwa).