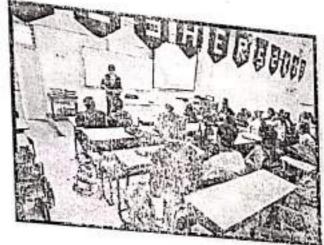

## Report-Swachh Bharat Abhiyaan

Date: 17/08/2017

Vishwakarma College of Arts. Commerce & Science (VCACS) organized the "Swach Bharat Abhiyaan" in the College & Near Area.

Swachh Bharat Abhiyan is a cleanliness campaign run by the government of India and initiated by the Honourable Prime Minister, Narendra Modi. Our College Principal Mr. A.R. Patil spoke on the importance of "Swach Bharat Abhiyaan" and how this event was initiated by our Prime Minister, Narendra Modi. College students with staff members participated in this event.

Around 40 students and faculty participated in this activity. All the classrooms and the entire premises of the college were cleaned. At the same time, Swachh Bharat Abhiyan was implemented in the area adjacent to the college (Kondhwa).