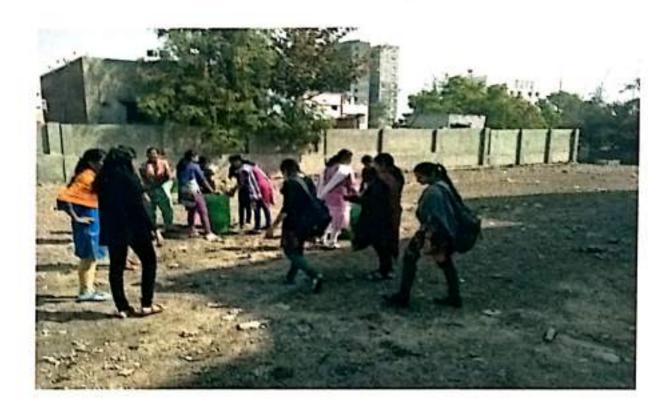

## Report-Swachh Bharat Abhiyaan

Date: 17/08/2017

Vishwakarma College of Arts. Commerce & Science (VCACS) organized the "Swach Bharat Abhiyaan" in the College & Near Area.

Swachh Bharat Abhiyan is a cleanliness campaign run by the government of India and initiated by the Honourable Prime Minister, Narendra Modi. Our College Principal Mr. A.R. Patil spoke on the importance of "Swach Bharat Abhiyaan" and how this event was initiated by our Prime Minister, Narendra Modi. College students with staff members participated in this event.

Around 40 students and faculty participated in this activity. All the classrooms and the entire premises of the college were cleaned. At the same time, Swachh Bharat Abhiyan was implemented in the area adjacent to the college (Kondhwa).

Around 40 students and faculty participated in this activity. All the classrooms and the entire premises of the college were cleaned. At the same time, Swachh Bharat Abhiyan was implemented in the area near to the college (Kondhwa).