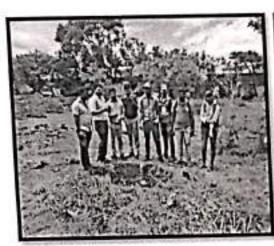

## Report-Swachh Bharat Abhiyaan

Date: 17/08/2017

Vishwakarma College of Arts. Commerce & Science (VCACS) organized the "Swach Bharat Abhiyaan" in the College & Near Area.

Swachh Bharat Abhiyan is a cleanliness campaign run by the government of India and initiated by the Honourable Prime Minister, Narendra Modi. Our College Principal Mr. A.R. Patil spoke on the importance of "Swach Bharat Abhiyaan" and how this event was initiated by our Prime Minister, Narendra Modi. College students with staff members participated in this event.

Around 40 students and faculty participated in this activity. All the classrooms and the entire premises of the college were cleaned. At the same time, Swachh Bharat Abhiyan was implemented in the area adjacent to the college (Kondhwa).

Around 40 students and faculty participated in this activity. All the classrooms and the entire premises of the college were cleaned. At the same time, Swachh Bharat Abhiyan was implemented in the area near to the college (Kondhwa).