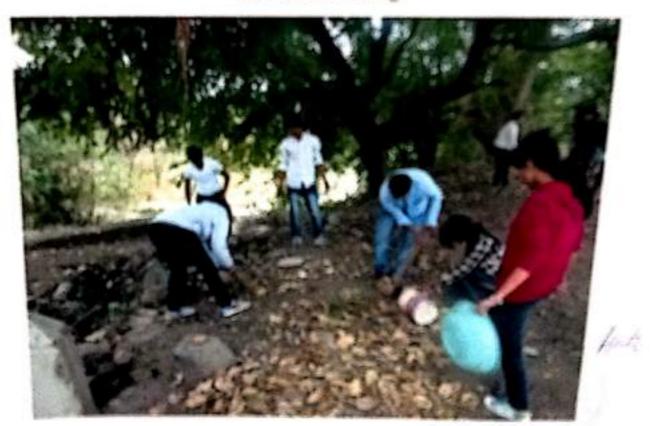

## Report-Swachh Bharat Abhiyaan

Date: 17/08/2017

Vishwakarma College of Arts. Commerce & Science (VCACS) organized the "Swach Bharat Abhiyaan" in the College & Near Area.

Swachh Bharat Abhiyan is a cleanliness campaign run by the government of India and initiated by the Honourable Prime Minister, Narendra Modi. Our College Principal Mr. A.R. Patil spoke on the importance of "Swach Bharat Abhiyaan" and how this event was initiated by our Prime Minister, Narendra Modi. College students with staff members participated in this event.

Around 40 students and faculty participated in this activity. All the classrooms and the entire premises of the college were cleaned. At the same time, Swachh Bharat Abhiyan was implemented in the area adjacent to the college (Kondhwa).

Around 40 students and faculty participated in this activity. All the classrooms and the entire premises of the college were cleaned. At the same time, Swachh Bharat Abhiyan was implemented in the area near to the college (Kondhwa).