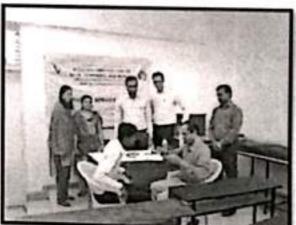

## Report-Swachh Bharat Abhiyaan

Date: 17/08/2017

Vishwakarma College of Arts. Commerce & Science (VCACS) organized the "Swach Bharat Abhiyaan" in the College & Near Area.

Swachh Bharat Abhiyan is a cleanliness campaign run by the government of India and initiated by the Honourable Prime Minister, Narendra Modi. Our College Principal Mr. A.R. Patil spoke on the importance of "Swach Bharat Abhiyaan" and how this event was initiated by our Prime Minister, Narendra Modi. College students with staff members participated in this event.

Around 40 students and faculty participated in this activity. All the classrooms and the entire premises of the college were cleaned. At the same time, Swachh Bharat Abhiyan was implemented in the area adjacent to the college (Kondhwa).