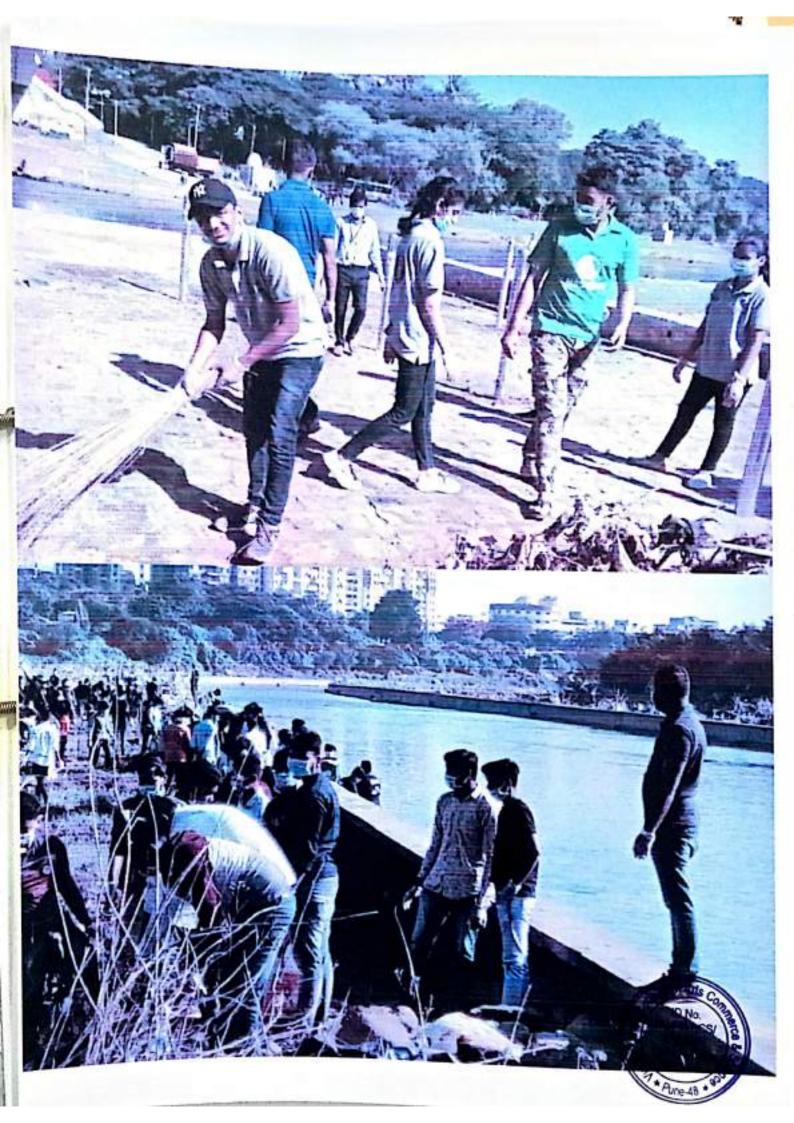

## Report-Swachh Bharat Abhiyaan

Date: 17/08/2017

Vishwakarma College of Arts. Commerce & Science (VCACS) organized the "Swach Bharat Abhiyaan" in the College & Near Area.

Swachh Bharat Abhiyan is a cleanliness campaign run by the government of India and initiated by the Honourable Prime Minister, Narendra Modi. Our College Principal Mr. A.R. Patil spoke on the importance of "Swach Bharat Abhiyaan" and how this event was initiated by our Prime Minister, Narendra Modi. College students with staff members participated in this event.

Around 40 students and faculty participated in this activity. All the classrooms and the entire premises of the college were cleaned. At the same time, Swachh Bharat Abhiyan was implemented in the area adjacent to the college (Kondhwa).