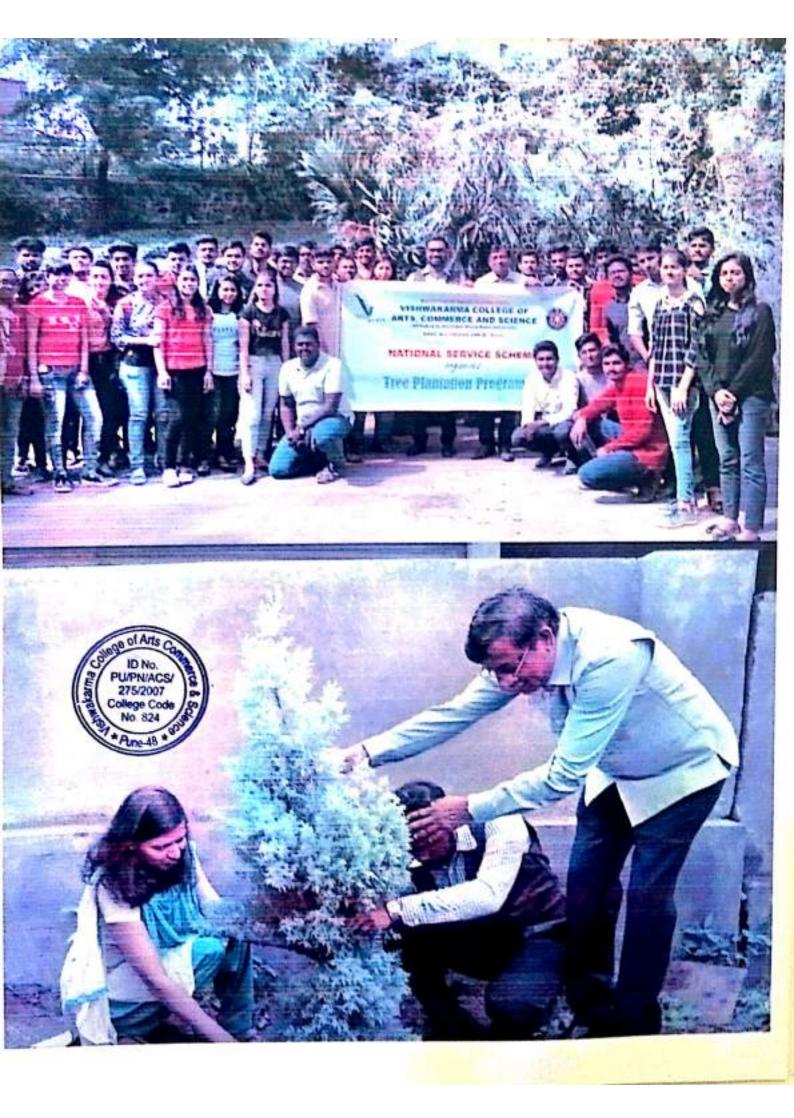

| Particulars               | Proofs Attached                                                          |
|---------------------------|--------------------------------------------------------------------------|
|                           | 1. Extension activities in 2021-22 are 14.                               |
| 1) Excluding all jayantis | 2. Extension activities in 2020-21 are 7.                                |
| and celebation of days    | 3. Extension activities in 2019-20 are 11.                               |
| like consitution, voters, | 4. Extension activities in 2018-19 are 7.                                |
| yoga day, women's, etc    | 5. Extension activities in 2017-18 are 4.                                |
|                           |                                                                          |
|                           | 1. COVID Vaccination Drive (2021-22) :- Attendance report, Certificates. |
| 2) Outreach Activities:   | 2. Tree Plantation (2018-19) :- Attendance report, Certificates.         |
|                           | 3. Swachha Bharat Abhiyaan (2017-18) :- Attendance report, Certificates. |
|                           |                                                                          |