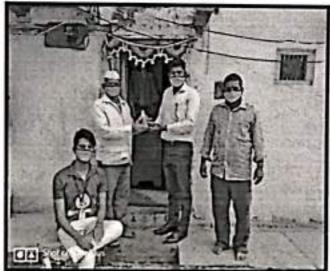

## Report-Swachh Bharat Abhiyaan

Date: 17/08/2017

Vishwakarma College of Arts. Commerce & Science (VCACS) organized the "Swach Bharat Abhiyaan" in the College & Near Area.

Swachh Bharat Abhiyan is a cleanliness campaign run by the government of India and initiated by the Honourable Prime Minister, Narendra Modi. Our College Principal Mr. A.R. Patil spoke on the importance of "Swach Bharat Abhiyaan" and how this event was initiated by our Prime Minister, Narendra Modi. College students with staff members participated in this event.

Around 40 students and faculty participated in this activity. All the classrooms and the entire premises of the college were cleaned. At the same time, Swachh Bharat Abhiyan was implemented in the area adjacent to the college (Kondhwa).

Around 40 students and faculty participated in this activity. All the classrooms and the entire premises of the college were cleaned. At the same time, Swachh Bharat Abhiyan was implemented in the area near to the college (Kondhwa).