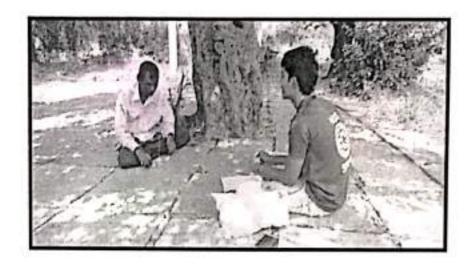

## Report-Swachh Bharat Abhiyaan

Date: 17/08/2017

Vishwakarma College of Arts. Commerce & Science (VCACS) organized the "Swach Bharat Abhiyaan" in the College & Near Area.

Swachh Bharat Abhiyan is a cleanliness campaign run by the government of India and initiated by the Honourable Prime Minister, Narendra Modi. Our College Principal Mr. A.R. Patil spoke on the importance of "Swach Bharat Abhiyaan" and how this event was initiated by our Prime Minister, Narendra Modi. College students with staff members participated in this event.

Around 40 students and faculty participated in this activity. All the classrooms and the entire premises of the college were cleaned. At the same time, Swachh Bharat Abhiyan was implemented in the area adjacent to the college (Kondhwa).