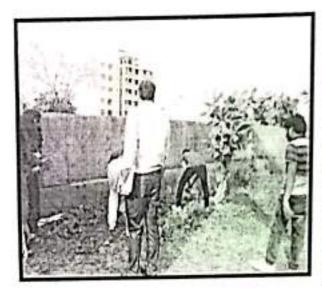

## Report-Swachh Bharat Abhiyaan

Date: 17/08/2017

Vishwakarma College of Arts. Commerce & Science (VCACS) organized the "Swach Bharat Abhiyaan" in the College & Near Area.

Swachh Bharat Abhiyan is a cleanliness campaign run by the government of India and initiated by the Honourable Prime Minister, Narendra Modi. Our College Principal Mr. A.R. Patil spoke on the importance of "Swach Bharat Abhiyaan" and how this event was initiated by our Prime Minister, Narendra Modi. College students with staff members participated in this event.

Around 40 students and faculty participated in this activity. All the classrooms and the entire premises of the college were cleaned. At the same time, Swachh Bharat Abhiyan was implemented in the area adjacent to the college (Kondhwa).