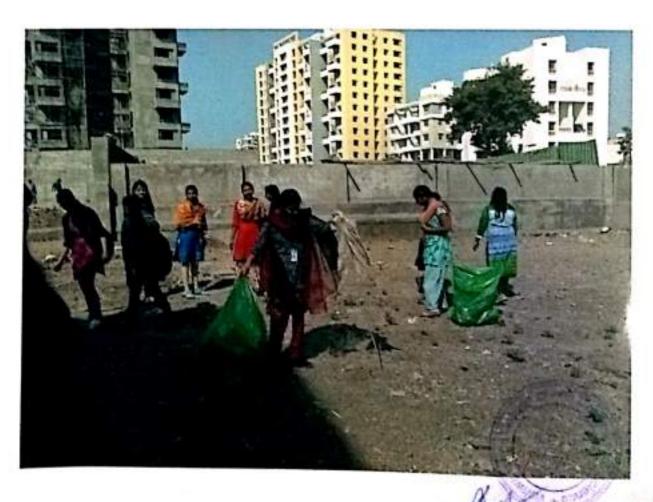

## Report-Swachh Bharat Abhiyaan

Date: 17/08/2017

Vishwakarma College of Arts. Commerce & Science (VCACS) organized the "Swach Bharat Abhiyaan" in the College & Near Area.

Swachh Bharat Abhiyan is a cleanliness campaign run by the government of India and initiated by the Honourable Prime Minister, Narendra Modi. Our College Principal Mr. A.R. Patil spoke on the importance of "Swach Bharat Abhiyaan" and how this event was initiated by our Prime Minister, Narendra Modi. College students with staff members participated in this event.

Around 40 students and faculty participated in this activity. All the classrooms and the entire premises of the college were cleaned. At the same time, Swachh Bharat Abhiyan was implemented in the area adjacent to the college (Kondhwa).

Around 40 students and faculty participated in this activity. All the classrooms and the entire premises of the college were cleaned. At the same time, Swachh Bharat Abhiyan was implemented in the area near to the college (Kondhwa).