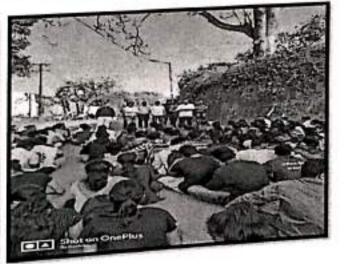

## NOTICE - Swachhata Pakhwara

Date: 26/7/2017

All Staff members and students of VCACS are hereby informed that form 1<sup>st</sup> August 2017 to 15<sup>th</sup> August 2017 is celebrated as Swachhata Pakhwara, so all were gather at VCACS ground on 1<sup>st</sup> August 2017 for program inauguration.

## Report-Swachh Bharat Abhiyaan

Date: 17/08/2017

Vishwakarma College of Arts. Commerce & Science (VCACS) organized the "Swach Bharat Abhiyaan" in the College & Near Area.

Swachh Bharat Abhiyan is a cleanliness campaign run by the government of India and initiated by the Honourable Prime Minister, Narendra Modi. Our College Principal Mr. A.R. Patil spoke on the importance of "Swach Bharat Abhiyaan" and how this event was initiated by our Prime Minister, Narendra Modi. College students with staff members participated in this event.