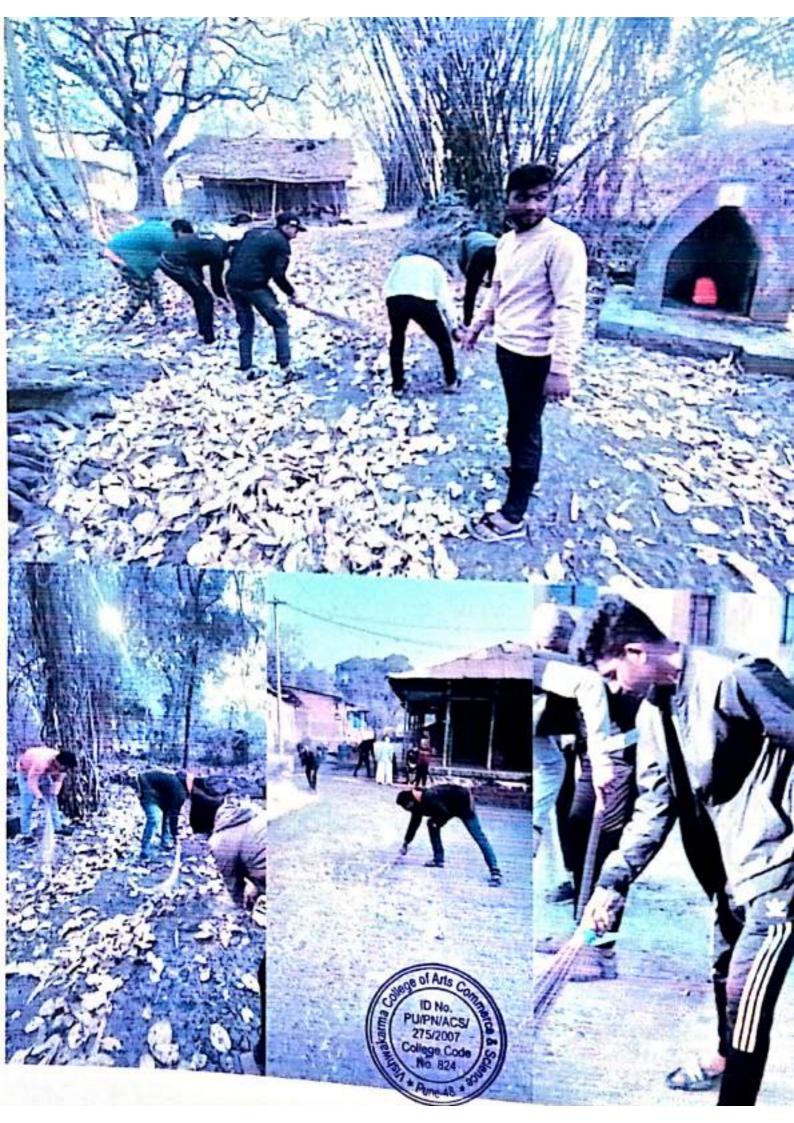

## Report-Swachh Bharat Abhiyaan

Date: 17/08/2017

Vishwakarma College of Arts. Commerce & Science (VCACS) organized the "Swach Bharat Abhiyaan" in the College & Near Area.

Swachh Bharat Abhiyan is a cleanliness campaign run by the government of India and initiated by the Honourable Prime Minister, Narendra Modi. Our College Principal Mr. A.R. Patil spoke on the importance of "Swach Bharat Abhiyaan" and how this event was initiated by our Prime Minister, Narendra Modi. College students with staff members participated in this event.

Around 40 students and faculty participated in this activity. All the classrooms and the entire premises of the college were cleaned. At the same time, Swachh Bharat Abhiyan was implemented in the area adjacent to the college (Kondhwa).

Around 40 students and faculty participated in this activity. All the classrooms and the entire premises of the college were cleaned. At the same time, Swachh Bharat Abhiyan was implemented in the area near to the college (Kondhwa).