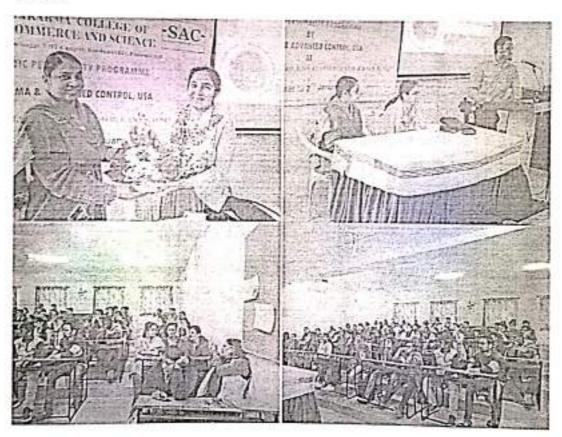

## NOTICE - Swachhata Pakhwara

Date: 26/7/2017

All Staff members and students of VCACS are hereby informed that form 1<sup>st</sup> August 2017 to 15<sup>th</sup> August 2017 is celebrated as Swachhata Pakhwara, so all were gather at VCACS ground on 1<sup>st</sup> August 2017 for program inauguration.

## Report-Swachh Bharat Abhiyaan

Date: 17/08/2017

Vishwakarma College of Arts. Commerce & Science (VCACS) organized the "Swach Bharat Abhiyaan" in the College & Near Area.

Swachh Bharat Abhiyan is a cleanliness campaign run by the government of India and initiated by the Honourable Prime Minister, Narendra Modi. Our College Principal Mr. A.R. Patil spoke on the importance of "Swach Bharat Abhiyaan" and how this event was initiated by our Prime Minister, Narendra Modi. College students with staff members participated in this event.

Around 40 students and faculty participated in this activity. All the classrooms and the entire premises of the college were cleaned. At the same time, Swachh Bharat Abhiyan was implemented in the area adjacent to the college (Kondhwa).