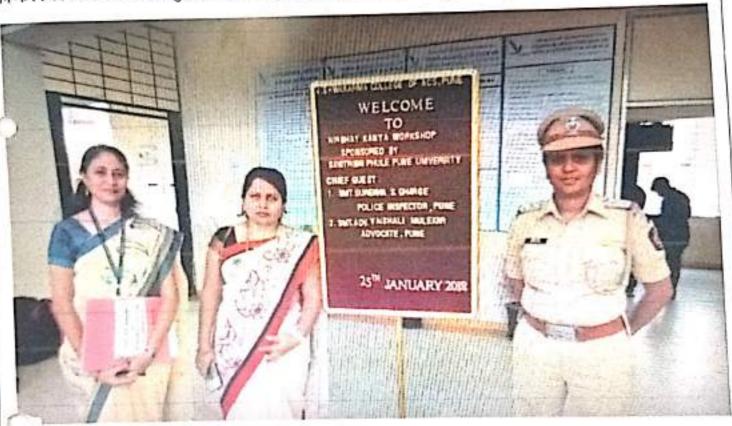

सुधीर चिटणीस, वैशाली काळे.

## ्रिक्रमाची उद्दिष्ट्ये:

- स्त्री सन्मान
- आत्मभान जागृती
- मामाजिक भान

## उपक्रमाचा प्रत्यक्ष आढावा:

राष्ट्रीय सेवा योजना विभाग,विश्वकर्मा कला,वाणिज्य व विज्ञान महाविद्यालय यांच्यावतीने निर्भय कन्या अभियानांतर्गत "निर्भय कन्या " या विषयावर वैशाली मुळेकर (विधिज्ञ) यांनी व्याख्यान दिले. समाजात असणारे स्त्रीचे स्थान तिचे कार्यकर्तृत्व व तिच्या संघर्षांची वाटचाल या सर्व बाबींचा लेखाजोखा मांडण्यात आला. मुरेखा घाडगे ( पोलिस उपनिरीक्षक ) यांनी मुलींना स्वसंरक्षणासाठीचे धडे दिले. समाजामध्ये वावरताना स्त्री ने कशाप्रकारे राहिले पाहिजे यावर त्यांनी भाष्य केले. अनेक किस्से व उदाहरणांच्या माध्यमातून त्यांनी जाणीव जागृती केली. विद्यार्थी संख्या - ५०.

निष्कर्ष : कार्यक्रम अतिशय उपयुक्त असा संपन्न झाला. स्त्री जाणीवजागृतीच्या दृष्टीकोनातून महत्त्वपूर्ण व्याख्यान झाले.



राष्ट्रीय सेवा योजना कार्यक्रम अधिकारी

Awk Dr. Arren - 1921

and the second



Bansilal Ramnath Agarwal Charitable Trust's

## Vishwakarma College of Arts, Commerce and Science

Affiliated to Savitribai Phule Pune University & Recognized by Government of Maharashtra

ID No. PUN/PN/ACS/275/2007

NAAC Accrediated with B+ Grade

College Code:824

## Criterion III - Research, Innovations And Extension (Academic Year 2017-2018)

| Name of the<br>activity                        | Date of the Activity          | Year Of Activity | Number of students<br>Benefited |
|------------------------------------------------|-------------------------------|------------------|---------------------------------|
| Swachha<br>Bharat<br>Abhiyan                   | 1 August to 15<br>August 2017 | 2017-2018