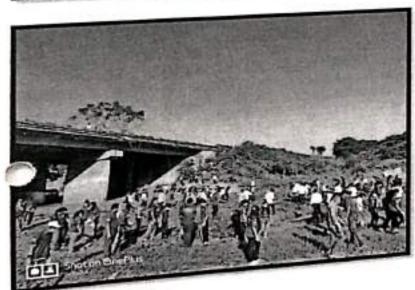

## Report-Swachh Bharat Abhiyaan

Date: 17/08/2017

Vishwakarma College of Arts. Commerce & Science (VCACS) organized the "Swach Bharat Abhiyaan" in the College & Near Area.

Swachh Bharat Abhiyan is a cleanliness campaign run by the government of India and initiated by the Honourable Prime Minister, Narendra Modi. Our College Principal Mr. A.R. Patil spoke on the importance of "Swach Bharat Abhiyaan" and how this event was initiated by our Prime Minister, Narendra Modi. College students with staff members participated in this event.

Around 40 students and faculty participated in this activity. All the classrooms and the entire premises of the college were cleaned. At the same time, Swachh Bharat Abhiyan was implemented in the area adjacent to the college (Kondhwa).