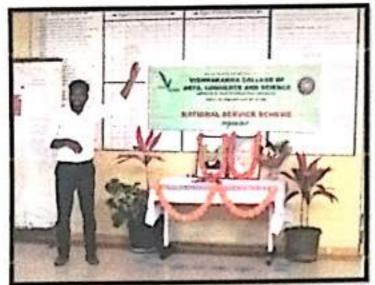

## NOTICE - Swachhata Pakhwara

Date: 26/7/2017

All Staff members and students of VCACS are hereby informed that form 1<sup>st</sup> August 2017 to 15<sup>th</sup> August 2017 is celebrated as Swachhata Pakhwara, so all were gather at VCACS ground on 1<sup>st</sup> August 2017 for program inauguration.

## Report-Swachh Bharat Abhiyaan

Date: 17/08/2017

Vishwakarma College of Arts. Commerce & Science (VCACS) organized the "Swach Bharat Abhiyaan" in the College & Near Area.

Swachh Bharat Abhiyan is a cleanliness campaign run by the government of India and initiated by the Honourable Prime Minister, Narendra Modi. Our College Principal Mr. A.R. Patil spoke on the importance of "Swach Bharat Abhiyaan" and how this event was initiated by our Prime Minister, Narendra Modi. College students with staff members participated in this event.