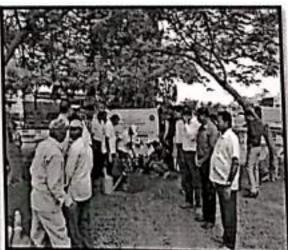

## Report-Swachh Bharat Abhiyaan

Date: 17/08/2017

Vishwakarma College of Arts. Commerce & Science (VCACS) organized the "Swach Bharat Abhiyaan" in the College & Near Area.

Swachh Bharat Abhiyan is a cleanliness campaign run by the government of India and initiated by the Honourable Prime Minister, Narendra Modi. Our College Principal Mr. A.R. Patil spoke on the importance of "Swach Bharat Abhiyaan" and how this event was initiated by our Prime Minister, Narendra Modi. College students with staff members participated in this event.

Around 40 students and faculty participated in this activity. All the classrooms and the entire premises of the college were cleaned. At the same time, Swachh Bharat Abhiyan was implemented in the area adjacent to the college (Kondhwa).

Around 40 students and faculty participated in this activity. All the classrooms and the entire premises of the college were cleaned. At the same time, Swachh Bharat Abhiyan was implemented in the area near to the college (Kondhwa).