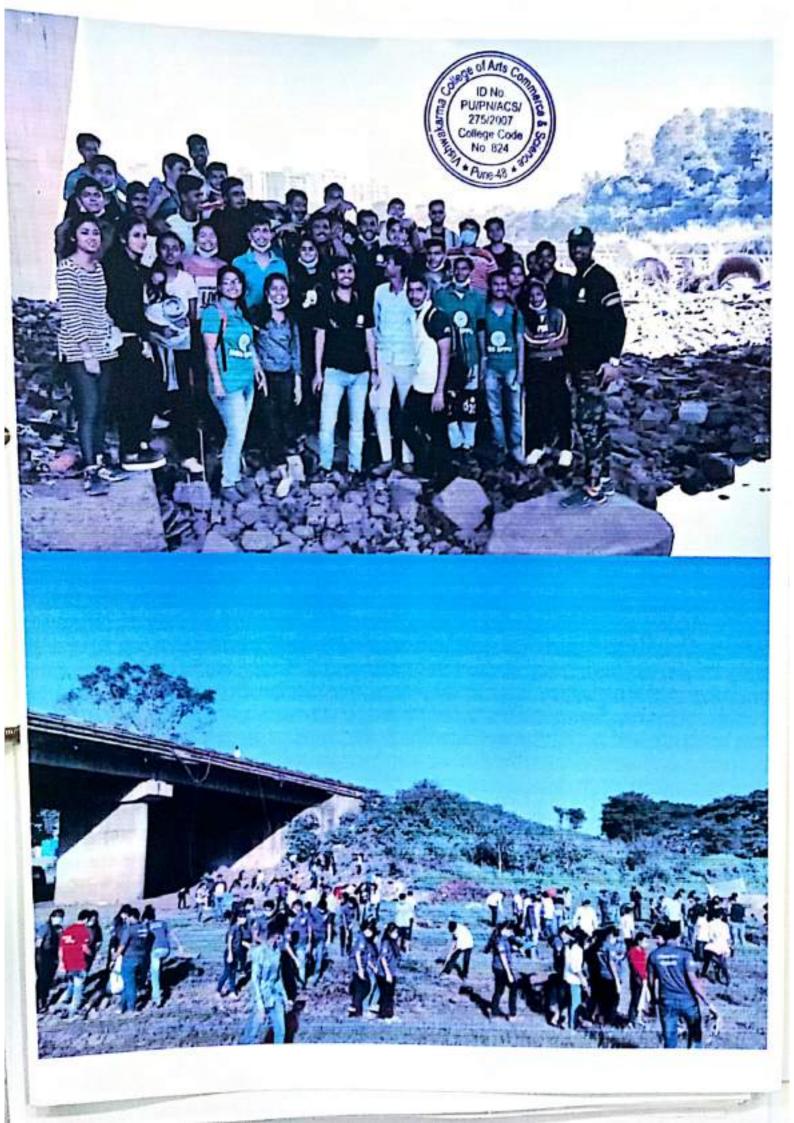

## Report-Swachh Bharat Abhiyaan

Date: 17/08/2017

Vishwakarma College of Arts. Commerce & Science (VCACS) organized the "Swach Bharat Abhiyaan" in the College & Near Area.

Swachh Bharat Abhiyan is a cleanliness campaign run by the government of India and initiated by the Honourable Prime Minister, Narendra Modi. Our College Principal Mr. A.R. Patil spoke on the importance of "Swach Bharat Abhiyaan" and how this event was initiated by our Prime Minister, Narendra Modi. College students with staff members participated in this event.

Around 40 students and faculty participated in this activity. All the classrooms and the entire premises of the college were cleaned. At the same time, Swachh Bharat Abhiyan was implemented in the area adjacent to the college (Kondhwa).

Around 40 students and faculty participated in this activity. All the classrooms and the entire premises of the college were cleaned. At the same time, Swachh Bharat Abhiyan was implemented in the area near to the college (Kondhwa).