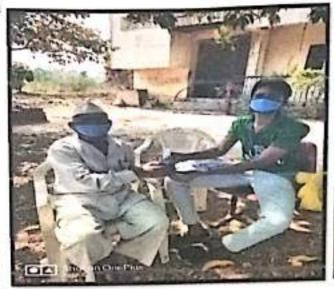

## Report-Swachh Bharat Abhiyaan

Date: 17/08/2017

Vishwakarma College of Arts. Commerce & Science (VCACS) organized the "Swach Bharat Abhiyaan" in the College & Near Area.

Swachh Bharat Abhiyan is a cleanliness campaign run by the government of India and initiated by the Honourable Prime Minister, Narendra Modi. Our College Principal Mr. A.R. Patil spoke on the importance of "Swach Bharat Abhiyaan" and how this event was initiated by our Prime Minister, Narendra Modi. College students with staff members participated in this event.

Around 40 students and faculty participated in this activity. All the classrooms and the entire premises of the college were cleaned. At the same time, Swachh Bharat Abhiyan was implemented in the area adjacent to the college (Kondhwa).