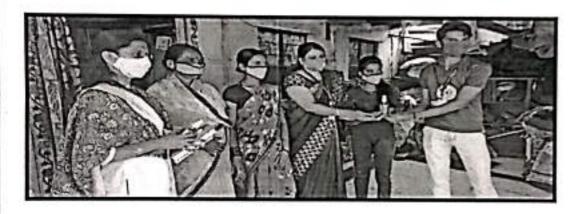

## Report-Swachh Bharat Abhiyaan

Date: 17/08/2017

Vishwakarma College of Arts. Commerce & Science (VCACS) organized the "Swach Bharat Abhiyaan" in the College & Near Area.

Swachh Bharat Abhiyan is a cleanliness campaign run by the government of India and initiated by the Honourable Prime Minister, Narendra Modi. Our College Principal Mr. A.R. Patil spoke on the importance of "Swach Bharat Abhiyaan" and how this event was initiated by our Prime Minister, Narendra Modi. College students with staff members participated in this event.

Around 40 students and faculty participated in this activity. All the classrooms and the entire premises of the college were cleaned. At the same time, Swachh Bharat Abhiyan was implemented in the area adjacent to the college (Kondhwa).