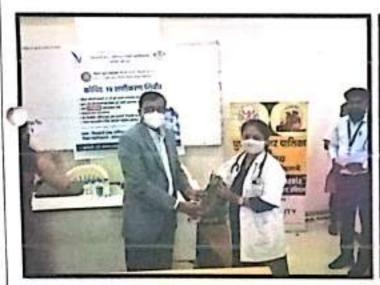

| Particulars               | Proofs Attached                                                          |
|---------------------------|--------------------------------------------------------------------------|
|                           | 1. Extension activities in 2021-22 are 14.                               |
| 1) Excluding all jayantis | 2. Extension activities in 2020-21 are 7.                                |
| and celebation of days    | 3. Extension activities in 2019-20 are 11.                               |
| like consitution, voters, | 4. Extension activities in 2018-19 are 7.                                |
| yoga day, women's, etc    | 5. Extension activities in 2017-18 are 4.                                |
|                           |                                                                          |
|                           | 1. COVID Vaccination Drive (2021-22) :- Attendance report, Certificates. |
| 2) Outreach Activities:   | 2. Tree Plantation (2018-19) :- Attendance report, Certificates.         |
|                           | 3. Swachha Bharat Abhiyaan (2017-18) :- Attendance report, Certificates. |
|                           |                                                                          |