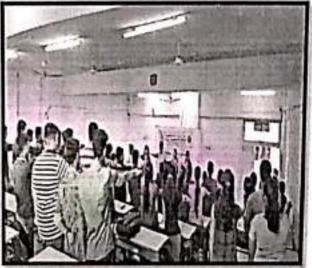

## NOTICE - Swachhata Pakhwara

Date: 26/7/2017

All Staff members and students of VCACS are hereby informed that form 1<sup>st</sup> August 2017 to 15<sup>th</sup> August 2017 is celebrated as Swachhata Pakhwara, so all were gather at VCACS ground on 1<sup>st</sup> August 2017 for program inauguration.

## Report-Swachh Bharat Abhiyaan

Date: 17/08/2017

Vishwakarma College of Arts. Commerce & Science (VCACS) organized the "Swach Bharat Abhiyaan" in the College & Near Area.

Swachh Bharat Abhiyan is a cleanliness campaign run by the government of India and initiated by the Honourable Prime Minister, Narendra Modi. Our College Principal Mr. A.R. Patil spoke on the importance of "Swach Bharat Abhiyaan" and how this event was initiated by our Prime Minister, Narendra Modi. College students with staff members participated in this event.

Around 40 students and faculty participated in this activity. All the classrooms and the entire premises of the college were cleaned. At the same time, Swachh Bharat Abhiyan was implemented in the area adjacent to the college (Kondhwa).