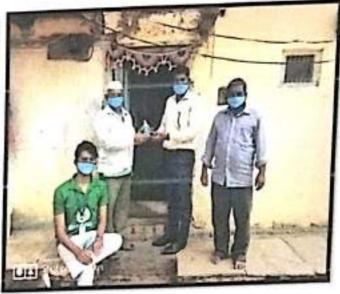

## Report-Swachh Bharat Abhiyaan

Date: 17/08/2017

Vishwakarma College of Arts. Commerce & Science (VCACS) organized the "Swach Bharat Abhiyaan" in the College & Near Area.

Swachh Bharat Abhiyan is a cleanliness campaign run by the government of India and initiated by the Honourable Prime Minister, Narendra Modi. Our College Principal Mr. A.R. Patil spoke on the importance of "Swach Bharat Abhiyaan" and how this event was initiated by our Prime Minister, Narendra Modi. College students with staff members participated in this event.

Around 40 students and faculty participated in this activity. All the classrooms and the entire premises of the college were cleaned. At the same time, Swachh Bharat Abhiyan was implemented in the area adjacent to the college (Kondhwa).