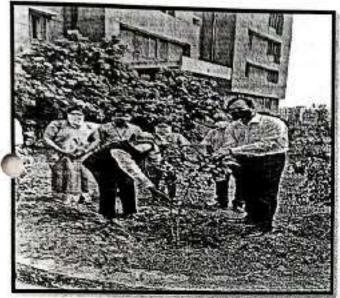

### उपक्रम कार्यशाळेचे वैशिष्ट्ये

| የ.0                                             | २.To provide guidance to start own firm |
|-------------------------------------------------|-----------------------------------------|
| ३.To develop soft skills and interview guidance | ধ.Guidance for pursuing CA              |

महोदय/महोदया,

वरील विषयास अनुसरून आपणास कळविण्यात येते की, सावित्रीबाई फुले पुणे विद्यापीठ विद्यार्थी विकास मंडळ व आपले महाविद्यालय यांच्या संयुक्त विद्यमाने Workshop on Entrepreneurship and Skill Development ('क' गट) शासन व स्थानिक प्रशासनाच्या कोविड अनुरूप वर्तन व कोविड प्रतिबंधात्मक सर्व नियम व निर्वंधांच्या अधीन राहूनच या योजनेची परिस्थितीनुरूप अंमलबजावणी करून आयोजित करण्यास आपणास मान्यता देण्यात येत आहे. माहे मे 2021 पूर्वी Workshop on Entrepreneurship and Skill Development आयोजित करण्यात यावी. सदर कार्यशाळा आयोजनासाठी आपल्या महाविद्यालयास रु. 5000 /- पर्यंत अर्थसाह्य मंजूर करण्यात आलेले आहे. या व्यतिरिक्त Workshop on Entrepreneurship and Skill Developmentकरिता होणारा ज्यादा खर्च महाविद्यालयाने करावा.