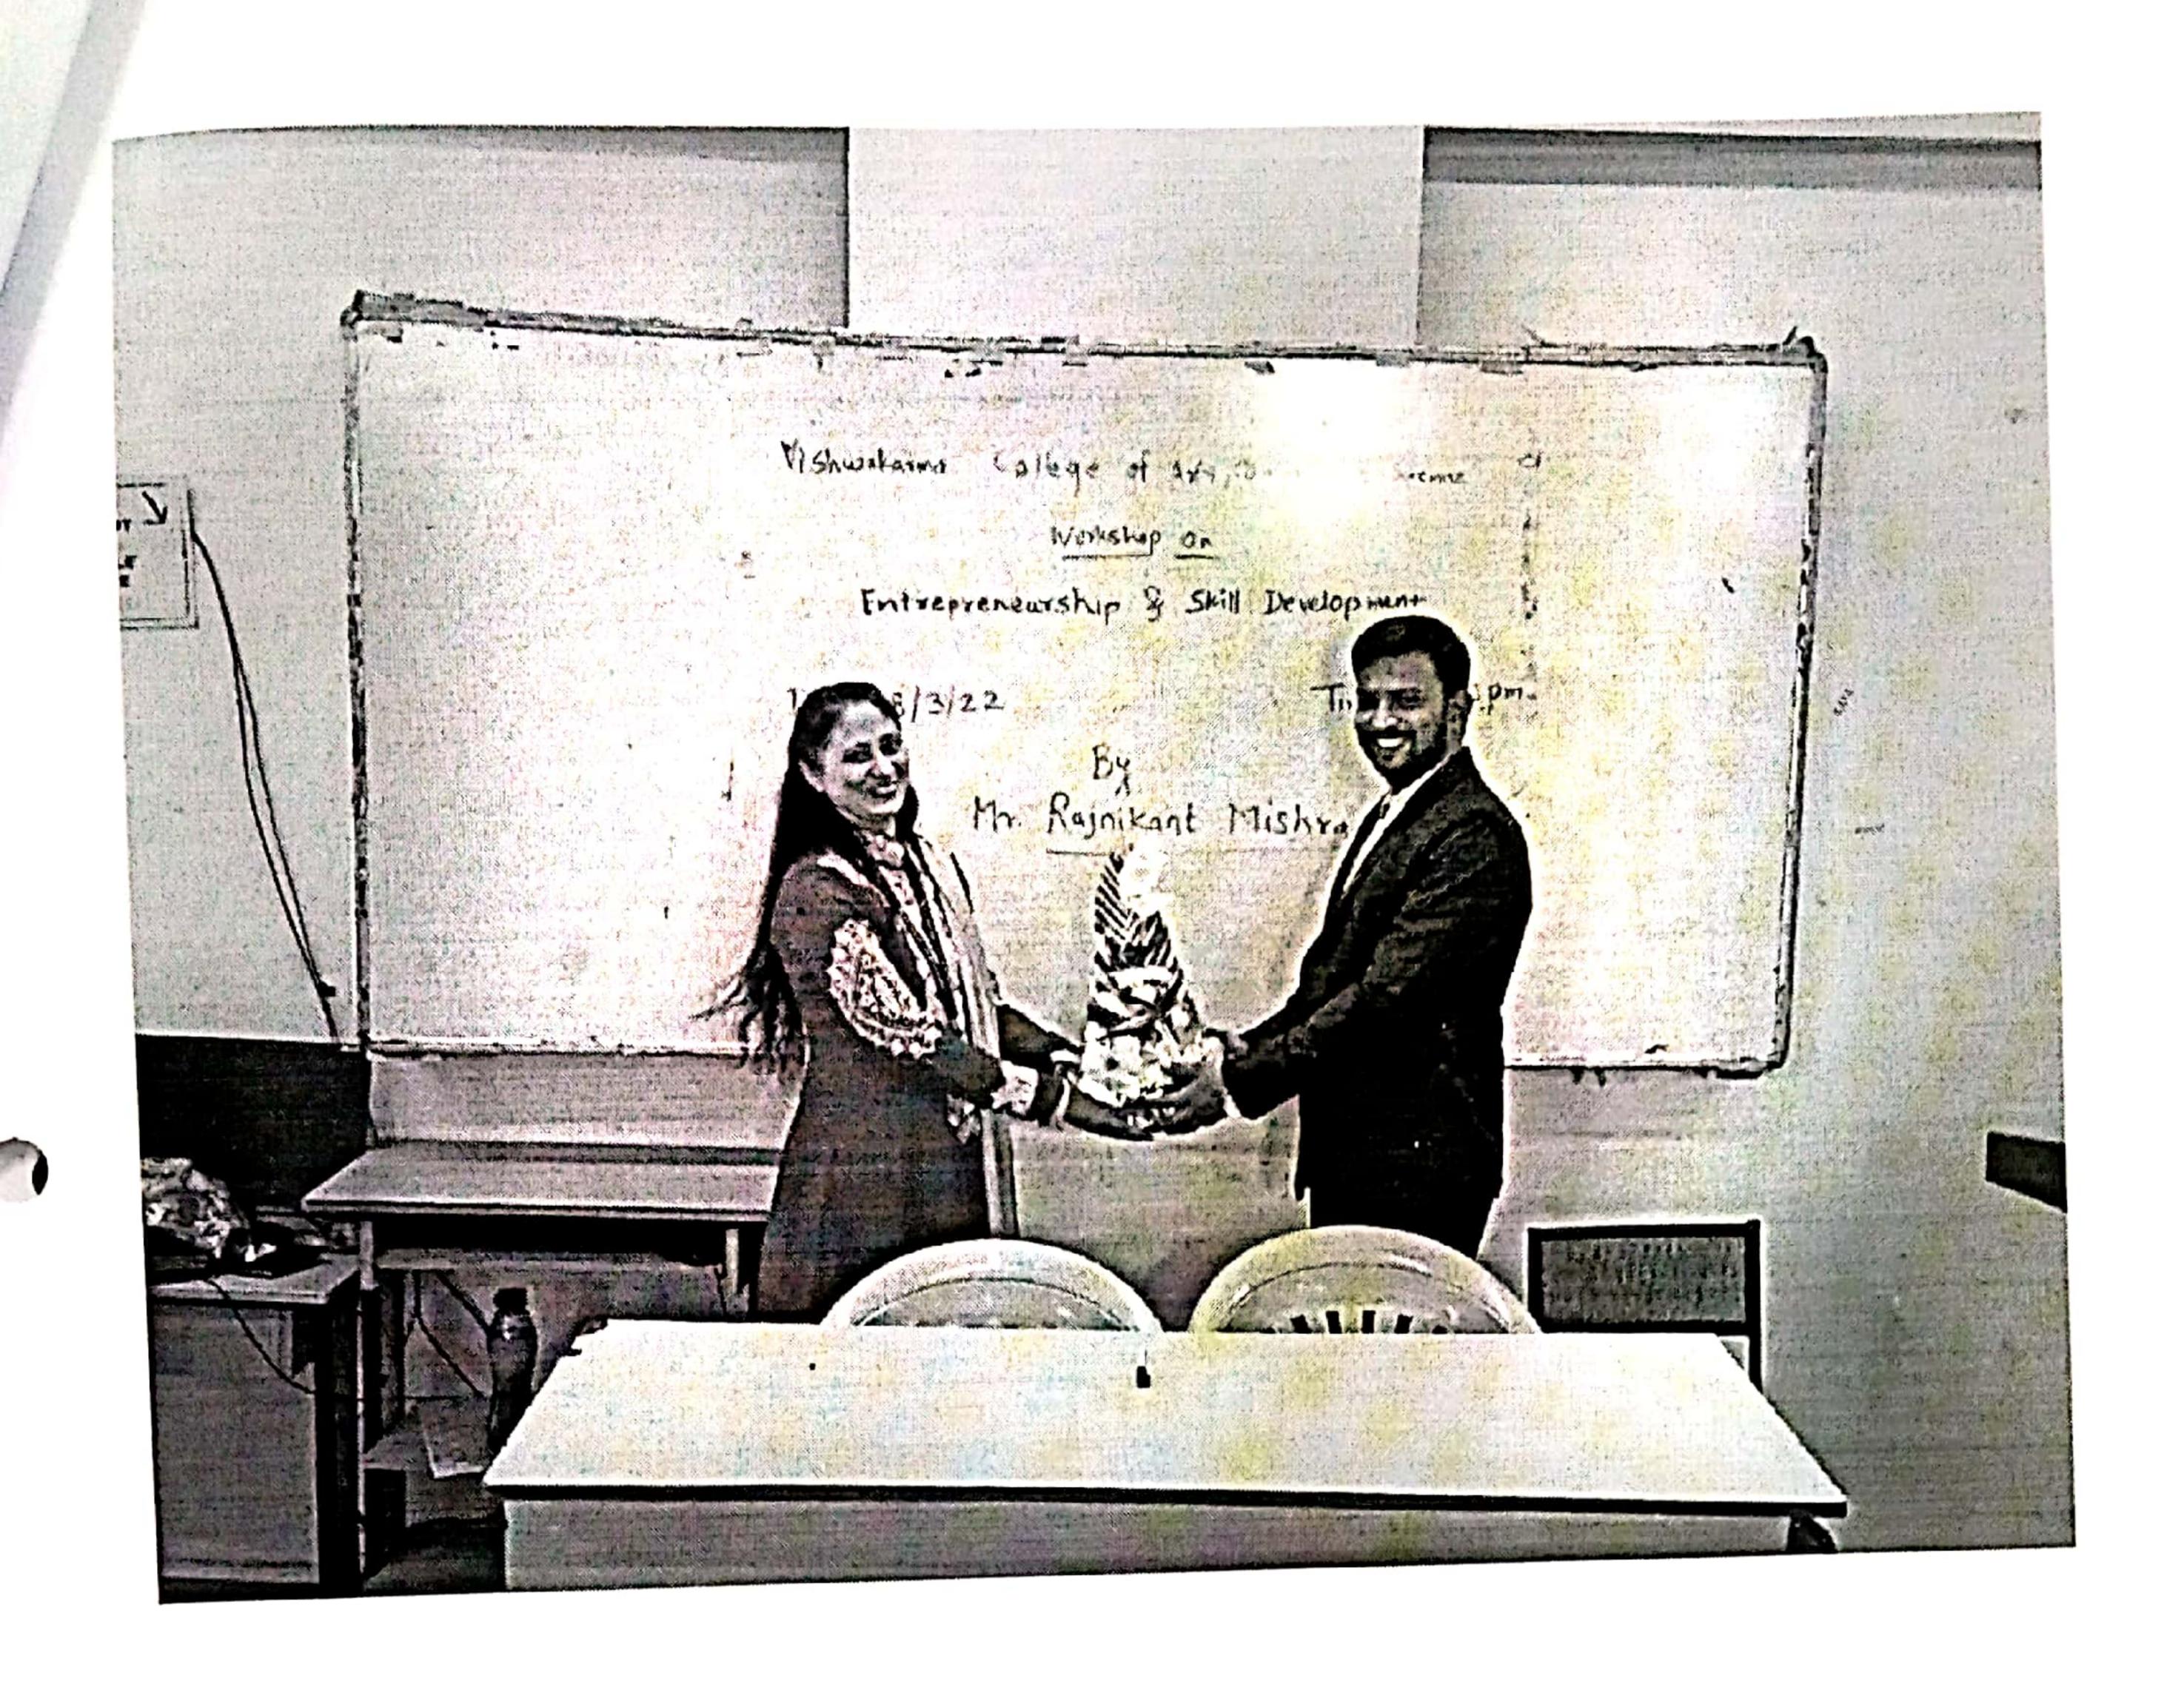

बन्सीलाल रामनाथ अग्रवाल चॅरिटेबल ट्रस्ट विश्वकर्मा कला वाणिज्य व विज्ञान महाविद्यालय पत्ताः कोंढवा बु ता.: पुणे (महानगर पालिका हद्द) जि: पुणे पिनकोड: 411048

विषय :-Workshop on Entrepreneurship and Skill Development

महोदय/महोदया,

वरील विषयास अनुसरून आपणास कळविण्यात येते की, सावित्रीबाई फुले पुणे विद्यापीठ विद्यार्थी विकास मंडळ व आपले महाविद्यालय यांच्या संयुक्त विद्यमाने Workshop on Entrepreneurship and Skill Development ('क' गट) शासन व स्थानिक प्रशासनाच्या कोविड अनुरूप वर्तन व कोविड प्रतिबंधात्मक सर्व नियम व निर्वंधांच्या अधीन राहूनच या योजनेची परिस्थितीनुरूप अंमलबजावणी करून आयोजित करण्यास आपणास मान्यता देण्यात येत आहे. माहे मे 2021 पूर्वी Workshop on Entrepreneurship and Skill Development आयोजित करण्यात यावी. सदर कार्यशाळा आयोजनासाठी आपल्या महाविद्यालयास रु. 5000 /- पर्यंत अर्थसाह्य मंजूर करण्यात आलेले आहे. या व्यतिरिक्त Workshop on Entrepreneurship and Skill Developmentकरिता होणारा ज्यादा खर्च महाविद्यालयाने करावा.