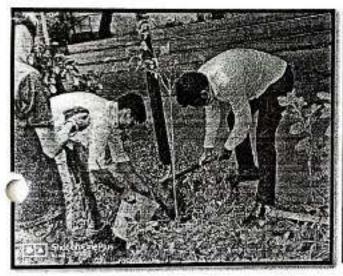

# Professional Ethics

महोदय/महोदया,

वरील विषयास अनुसरून आपणास कळविण्यात येते की, सावित्रीबाई फुले पुणे विद्यापीठ विद्यार्थी विकास मंडळ व आपले महाविद्यालय यांच्या संयुक्त विद्यमाने Workshop on Entrepreneurship and Skill Development ('क' गट) शासन व स्थानिक प्रशासनाच्या कोविड अनुरूप वर्तन व कोविड प्रतिबंधात्मक सर्व नियम व निर्वंधांच्या अधीन राहूनच या योजनेची परिस्थितीनुरूप अंमलबजावणी करून आयोजित करण्यास आपणास मान्यता देण्यात येत आहे. माहे मे 2021 पूर्वी Workshop on Entrepreneurship and Skill Development आयोजित करण्यात यावी. सदर कार्यशाळा आयोजनासाठी आपल्या महाविद्यालयास रु. 5000 /- पर्यंत अर्थसाह्य मंजूर करण्यात आलेले आहे. या व्यतिरिक्त Workshop on Entrepreneurship and Skill Developmentकरिता होणारा ज्यादा खर्च महाविद्यालयाने करावा.