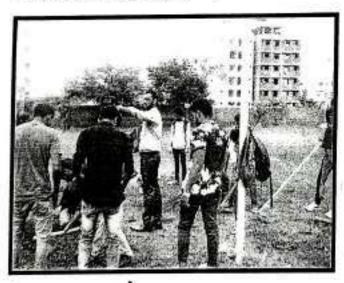

## शैक्षणिक उपक्रम / योजना प्रस्ताव २०२१-२०२२

| महाविद्यालयाचे नाव व पत्ता                             |    |                         | ान्सीलाल रामनाथ अग्रवाल चॅरिटेवल ट्रस्ट विश्वकर्मा कला वाणिज्य व विज्ञान महाविद्यालय<br>।त्ता: कोंढवा वु ता.: पुणे (महानगर पालिका हद्द) जि: पुणे पिनकोड: 411048 |     |            |  |  |  |
|--------------------------------------------------------|----|-------------------------|-----------------------------------------------------------------------------------------------------------------------------------------------------------------|-----|------------|--|--|--|
| प्राचार्यांचे नाव                                      | ÷  | डॉ. अरुण रामचंद्र पाटील | प्राचार्यांचा मोबाईल नं.                                                                                                                                        | :   | 9011001178 |  |  |  |
| विद्यार्थी कल्याण अधिकाऱ्याचे नाव                      | •• | वारमे वैशाली अशोक       | विद्यार्थी कल्याण अधिकारी<br>मोबाईल नं.                                                                                                                         | :   | 8087832643 |  |  |  |
| महाविद्यालयाचे स्थापनेचे वर्ष                          | :  | : 2007                  |                                                                                                                                                                 |     |            |  |  |  |
| शैक्षणिक उपक्रम/योजना नाव                              | :  | Workshop on Entreprene  | eurship and Skill Developm                                                                                                                                      | ent |            |  |  |  |
| राबविणाऱ्या शैक्षणिक उपक्रम / योजना गट                 | :  | व                       | शैक्षणिक उपक्रमाचे / योजनेचे<br>स्वरूप                                                                                                                          | :   | स्थानिक    |  |  |  |
| राबविण्यात येणाऱ्या शैक्षणिक उपक्रम /<br>योजना कालावधी | :  | 1                       | उपक्रमची संभाव्य दिनांक                                                                                                                                         | :   | 20/01/2022 |  |  |  |

### उपक्रम कार्यशाळेचे वैशिष्ट्ये

| የ.0                                             | २.To provide guidance to start own firm |
|-------------------------------------------------|-----------------------------------------|
| ३.To develop soft skills and interview guidance | ধ.Guidance for pursuing CA              |

महोदय/महोदया,

वरील विषयास अनुसरून आपणास कळविण्यात येते की, सावित्रीबाई फुले पुणे विद्यापीठ विद्यार्थी विकास मंडळ व आपले महाविद्यालय यांच्या संयुक्त विद्यमाने Workshop on Entrepreneurship and Skill Development ('क' गट) शासन व स्थानिक प्रशासनाच्या कोविड अनुरूप वर्तन व कोविड प्रतिबंधात्मक सर्व नियम व निर्वंधांच्या अधीन राहूनच या योजनेची परिस्थितीनुरूप अंमलबजावणी करून आयोजित करण्यास आपणास मान्यता देण्यात येत आहे. माहे मे 2021 पूर्वी Workshop on Entrepreneurship and Skill Development आयोजित करण्यात यावी. सदर कार्यशाळा आयोजनासाठी आपल्या महाविद्यालयास रु. 5000 /- पर्यंत अर्थसाह्य मंजूर करण्यात आलेले आहे. या व्यतिरिक्त Workshop on Entrepreneurship and Skill Developmentकरिता होणारा ज्यादा खर्च महाविद्यालयाने करावा.