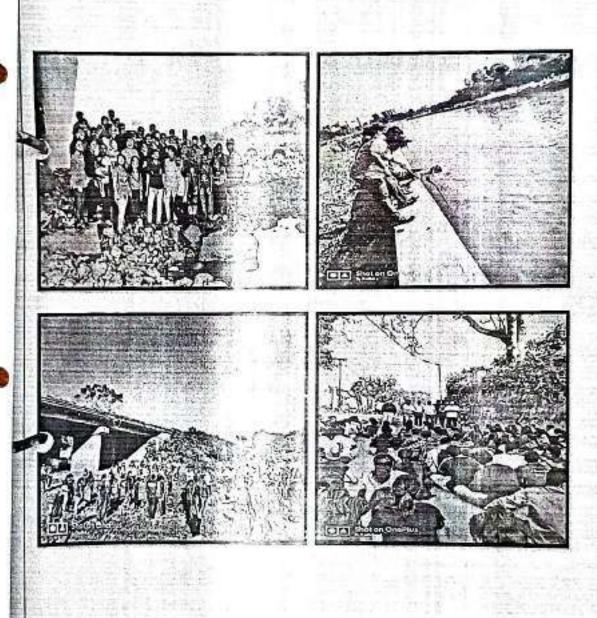

बन्सीलाल रामनाथ अग्रवाल चॅरिटेबल ट्रस्ट विश्वकर्मा कला वाणिज्य व विज्ञान महाविद्यालय पत्ताः कोंढवा बु ता.: पुणे (महानगर पालिका हद्द) जि: पुणे पिनकोड: 411048

विषय :-Workshop on Entrepreneurship and Skill Development

महोदय/महोदया,

वरील विषयास अनुसरून आपणास कळविण्यात येते की, सावित्रीबाई फुले पुणे विद्यापीठ विद्यार्थी विकास मंडळ व आपले महाविद्यालय यांच्या संयुक्त विद्यमाने Workshop on Entrepreneurship and Skill Development ('क' गट) शासन व स्थानिक प्रशासनाच्या कोविड अनुरूप वर्तन व कोविड प्रतिबंधात्मक सर्व नियम व निर्वंधांच्या अधीन राहूनच या योजनेची परिस्थितीनुरूप अंमलबजावणी करून आयोजित करण्यास आपणास मान्यता देण्यात येत आहे. माहे मे 2021 पूर्वी Workshop on Entrepreneurship and Skill Development आयोजित करण्यात यावी. सदर कार्यशाळा आयोजनासाठी आपल्या महाविद्यालयास रु. 5000 /- पर्यंत अर्थसाह्य मंजूर करण्यात आलेले आहे. या व्यतिरिक्त Workshop on Entrepreneurship and Skill Developmentकरिता होणारा ज्यादा खर्च महाविद्यालयाने करावा.