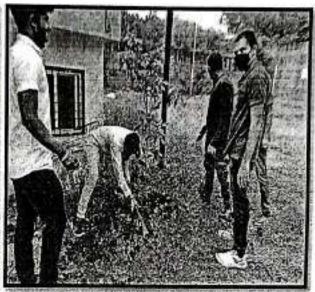

# Professional Ethics

महोदय/महोदया,

वरील विषयास अनुसरून आपणास कळविण्यात येते की, सावित्रीबाई फुले पुणे विद्यापीठ विद्यार्थी विकास मंडळ व आपले महाविद्यालय यांच्या संयुक्त विद्यमाने Workshop on Entrepreneurship and Skill Development ('क' गट) शासन व स्थानिक प्रशासनाच्या कोविड अनुरूप वर्तन व कोविड प्रतिबंधात्मक सर्व नियम व निर्वंधांच्या अधीन राहूनच या योजनेची परिस्थितीनुरूप अंमलबजावणी करून आयोजित करण्यास आपणास मान्यता देण्यात येत आहे. माहे मे 2021 पूर्वी Workshop on Entrepreneurship and Skill Development आयोजित करण्यात यावी. सदर कार्यशाळा आयोजनासाठी आपल्या महाविद्यालयास रु. 5000 /- पर्यंत अर्थसाह्य मंजूर करण्यात आलेले आहे. या व्यतिरिक्त Workshop on Entrepreneurship and Skill Developmentकरिता होणारा ज्यादा खर्च महाविद्यालयाने करावा.