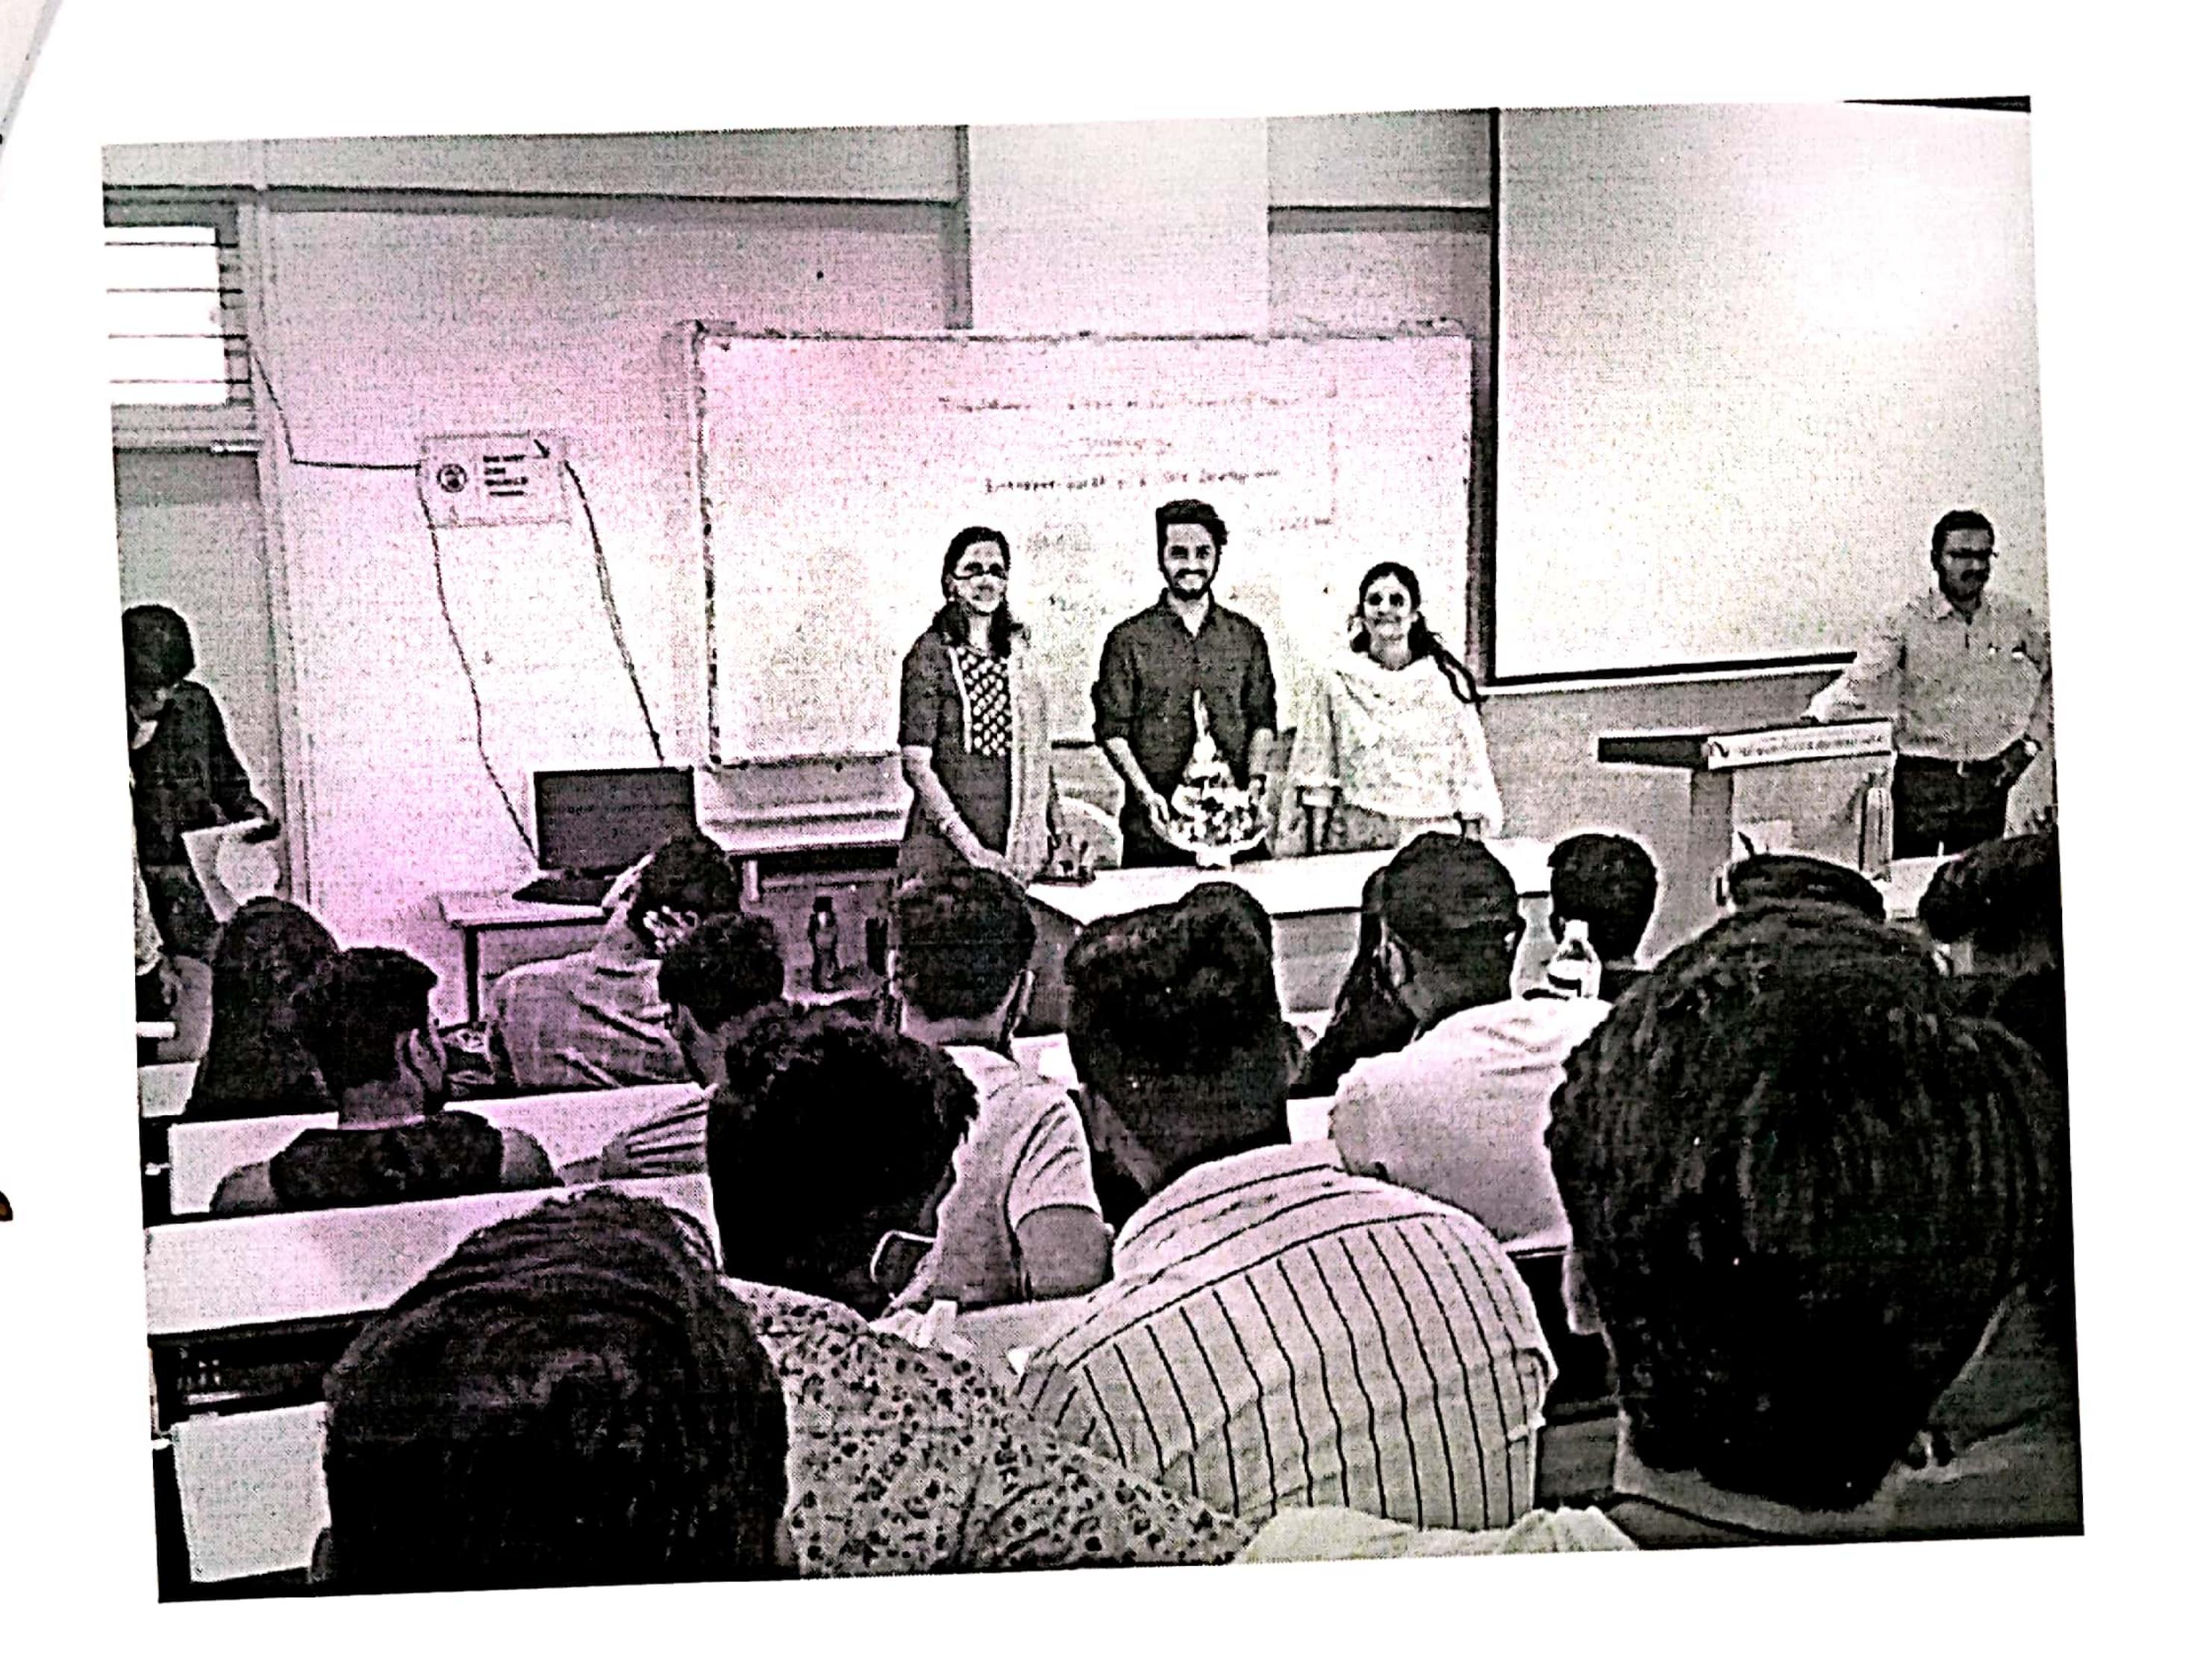

## शैक्षणिक उपक्रम / योजना प्रस्ताव २०२१-२०२२

| महाविद्यालयाचे नाव व पत्ता                             |    |                         | ान्सीलाल रामनाथ अग्रवाल चॅरिटेवल ट्रस्ट विश्वकर्मा कला वाणिज्य व विज्ञान महाविद्यालय<br>।त्ता: कोंढवा वु ता.: पुणे (महानगर पालिका हद्द) जि: पुणे पिनकोड: 411048 |     |            |  |  |  |
|--------------------------------------------------------|----|-------------------------|-----------------------------------------------------------------------------------------------------------------------------------------------------------------|-----|------------|--|--|--|
| प्राचार्यांचे नाव                                      | ÷  | डॉ. अरुण रामचंद्र पाटील | प्राचार्यांचा मोबाईल नं.                                                                                                                                        | :   | 9011001178 |  |  |  |
| विद्यार्थी कल्याण अधिकाऱ्याचे नाव                      | •• | वारमे वैशाली अशोक       | विद्यार्थी कल्याण अधिकारी<br>मोबाईल नं.                                                                                                                         | :   | 8087832643 |  |  |  |
| महाविद्यालयाचे स्थापनेचे वर्ष                          | :  | : 2007                  |                                                                                                                                                                 |     |            |  |  |  |
| शैक्षणिक उपक्रम/योजना नाव                              | :  | Workshop on Entreprene  | eurship and Skill Developm                                                                                                                                      | ent |            |  |  |  |
| राबविणाऱ्या शैक्षणिक उपक्रम / योजना गट                 | :  | व                       | शैक्षणिक उपक्रमाचे / योजनेचे<br>स्वरूप                                                                                                                          | :   | स्थानिक    |  |  |  |
| राबविण्यात येणाऱ्या शैक्षणिक उपक्रम /<br>योजना कालावधी | :  | 1                       | उपक्रमची संभाव्य दिनांक                                                                                                                                         | :   | 20/01/2022 |  |  |  |

### उपक्रम कार्यशाळेचे वैशिष्ट्ये

| የ.0                                             | २.To provide guidance to start own firm |
|-------------------------------------------------|-----------------------------------------|
| ३.To develop soft skills and interview guidance | ধ.Guidance for pursuing CA              |

महोदय/महोदया,

वरील विषयास अनुसरून आपणास कळविण्यात येते की, सावित्रीबाई फुले पुणे विद्यापीठ विद्यार्थी विकास मंडळ व आपले महाविद्यालय यांच्या संयुक्त विद्यमाने Workshop on Entrepreneurship and Skill Development ('क' गट) शासन व स्थानिक प्रशासनाच्या कोविड अनुरूप वर्तन व कोविड प्रतिबंधात्मक सर्व नियम व निर्वंधांच्या अधीन राहूनच या योजनेची परिस्थितीनुरूप अंमलबजावणी करून आयोजित करण्यास आपणास मान्यता देण्यात येत आहे. माहे मे 2021 पूर्वी Workshop on Entrepreneurship and Skill Development आयोजित करण्यात यावी. सदर कार्यशाळा आयोजनासाठी आपल्या महाविद्यालयास रु. 5000 /- पर्यंत अर्थसाह्य मंजूर करण्यात आलेले आहे. या व्यतिरिक्त Workshop on Entrepreneurship and Skill Developmentकरिता होणारा ज्यादा खर्च महाविद्यालयाने करावा.