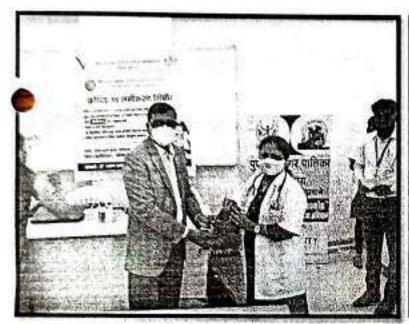

# Professional Ethics

महोदय/महोदया,

वरील विषयास अनुसरून आपणास कळविण्यात येते की, सावित्रीबाई फुले पुणे विद्यापीठ विद्यार्थी विकास मंडळ व आपले महाविद्यालय यांच्या संयुक्त विद्यमाने Workshop on Entrepreneurship and Skill Development ('क' गट) शासन व स्थानिक प्रशासनाच्या कोविड अनुरूप वर्तन व कोविड प्रतिबंधात्मक सर्व नियम व निर्वंधांच्या अधीन राहूनच या योजनेची परिस्थितीनुरूप अंमलबजावणी करून आयोजित करण्यास आपणास मान्यता देण्यात येत आहे. माहे मे 2021 पूर्वी Workshop on Entrepreneurship and Skill Development आयोजित करण्यात यावी. सदर कार्यशाळा आयोजनासाठी आपल्या महाविद्यालयास रु. 5000 /- पर्यंत अर्थसाह्य मंजूर करण्यात आलेले आहे. या व्यतिरिक्त Workshop on Entrepreneurship and Skill Developmentकरिता होणारा ज्यादा खर्च महाविद्यालयाने करावा.