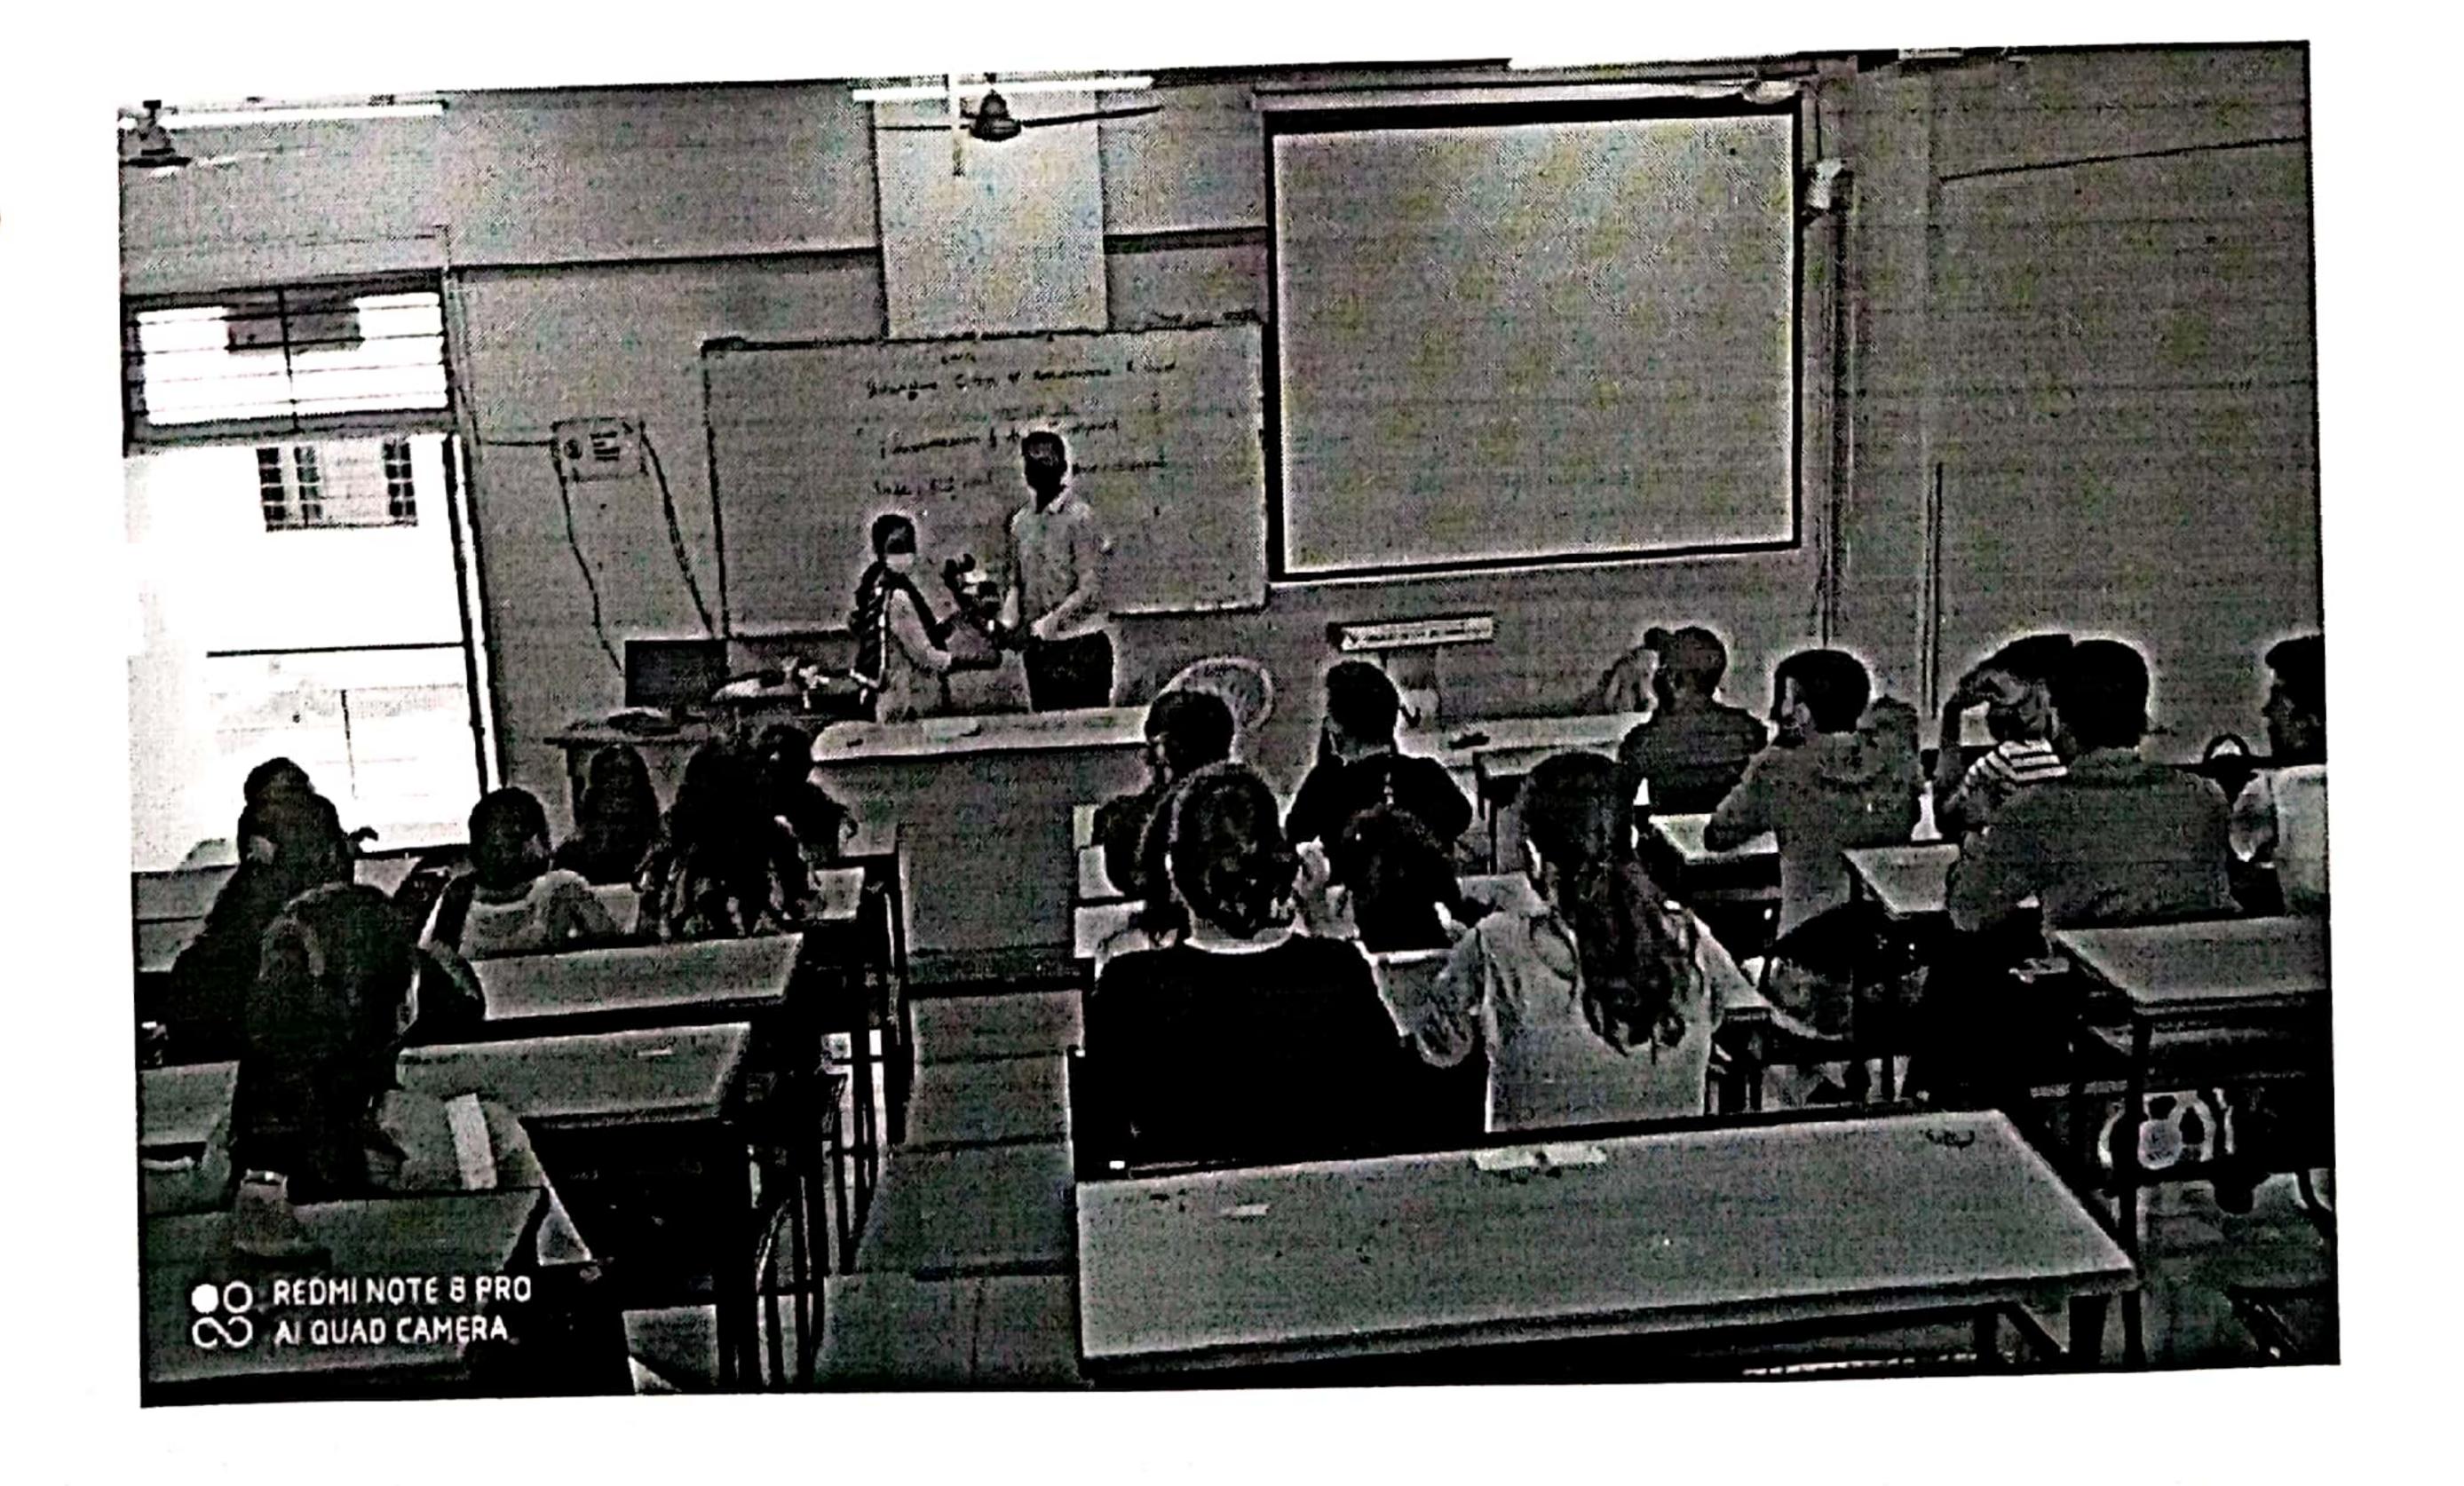

बन्सीलाल रामनाथ अग्रवाल चॅरिटेबल ट्रस्ट विश्वकर्मा कला वाणिज्य व विज्ञान महाविद्यालय पत्ताः कोंढवा बु ता.: पुणे (महानगर पालिका हद्द) जि: पुणे पिनकोड: 411048

विषय :-Workshop on Entrepreneurship and Skill Development

महोदय/महोदया,

वरील विषयास अनुसरून आपणास कळविण्यात येते की, सावित्रीबाई फुले पुणे विद्यापीठ विद्यार्थी विकास मंडळ व आपले महाविद्यालय यांच्या संयुक्त विद्यमाने Workshop on Entrepreneurship and Skill Development ('क' गट) शासन व स्थानिक प्रशासनाच्या कोविड अनुरूप वर्तन व कोविड प्रतिबंधात्मक सर्व नियम व निर्वंधांच्या अधीन राहूनच या योजनेची परिस्थितीनुरूप अंमलबजावणी करून आयोजित करण्यास आपणास मान्यता देण्यात येत आहे. माहे मे 2021 पूर्वी Workshop on Entrepreneurship and Skill Development आयोजित करण्यात यावी. सदर कार्यशाळा आयोजनासाठी आपल्या महाविद्यालयास रु. 5000 /- पर्यंत अर्थसाह्य मंजूर करण्यात आलेले आहे. या व्यतिरिक्त Workshop on Entrepreneurship and Skill Developmentकरिता होणारा ज्यादा खर्च महाविद्यालयाने करावा.