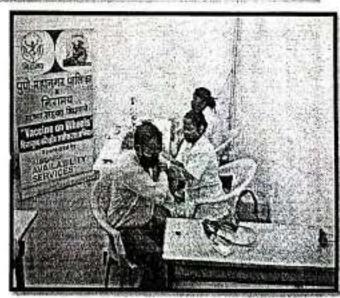

## शैक्षणिक उपक्रम / योजना प्रस्ताव २०२१-२०२२

| महाविद्यालयाचे नाव व पत्ता                             |    |                         | ान्सीलाल रामनाथ अग्रवाल चॅरिटेवल ट्रस्ट विश्वकर्मा कला वाणिज्य व विज्ञान महाविद्यालय<br>।त्ता: कोंढवा वु ता.: पुणे (महानगर पालिका हद्द) जि: पुणे पिनकोड: 411048 |     |            |  |  |  |
|--------------------------------------------------------|----|-------------------------|-----------------------------------------------------------------------------------------------------------------------------------------------------------------|-----|------------|--|--|--|
| प्राचार्यांचे नाव                                      | ÷  | डॉ. अरुण रामचंद्र पाटील | प्राचार्यांचा मोबाईल नं.                                                                                                                                        | :   | 9011001178 |  |  |  |
| विद्यार्थी कल्याण अधिकाऱ्याचे नाव                      | •• | वारमे वैशाली अशोक       | विद्यार्थी कल्याण अधिकारी<br>मोबाईल नं.                                                                                                                         | :   | 8087832643 |  |  |  |
| महाविद्यालयाचे स्थापनेचे वर्ष                          | :  | : 2007                  |                                                                                                                                                                 |     |            |  |  |  |
| शैक्षणिक उपक्रम/योजना नाव                              | :  | Workshop on Entreprene  | eurship and Skill Developm                                                                                                                                      | ent |            |  |  |  |
| राबविणाऱ्या शैक्षणिक उपक्रम / योजना गट                 | :  | व                       | शैक्षणिक उपक्रमाचे / योजनेचे<br>स्वरूप                                                                                                                          | :   | स्थानिक    |  |  |  |
| राबविण्यात येणाऱ्या शैक्षणिक उपक्रम /<br>योजना कालावधी | :  | 1                       | उपक्रमची संभाव्य दिनांक                                                                                                                                         | :   | 20/01/2022 |  |  |  |

### उपक्रम कार्यशाळेचे वैशिष्ट्ये

| የ.0                                             | २.To provide guidance to start own firm |
|-------------------------------------------------|-----------------------------------------|
| ३.To develop soft skills and interview guidance | ধ.Guidance for pursuing CA              |