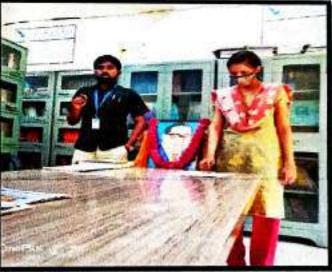

सेवा योजना कार्यक्रम अधिकारी प्रा.जय निकंबे यांनी संविधान दिनाचे महत्त्व सांगितले. संविधान निर्मिती प्रक्रिया व भारतीय किंविधानाचे वैशिष्ट्ये यावर भाष्य केले. भारतीय संविधान प्रास्ताविकेचे सामुहिक वाचन विद्यार्थी व प्राध्यापक यांच्याकडून करण्यात आले. राष्ट्रीय सेवा योजनेतील विद्यार्थी व प्रा.वैशाली वारसे ,प्रा.गणेश जमदुरकर,प्रा.रुपेश मंडलेचा,प्रा.आहेर व प्रा.ऑकार थोरात उपस्थित होते.

विद्यार्थी संख्या - २८ प्राध्यापक संख्या - ०७

निष्कर्ष: संविधान दिनाचा कार्यक्रम विद्यार्थ्यांसाठी नक्कीच प्रेरणादायी ,मार्गदर्शक व उपयुक्त ठरला आहे. सर्व प्रकारची काळजी घेत हा उपक्रम यशस्वीपणे पार पडला.

विद्यार्थी विकास अधिकारी

प्रा. वैशाली बारसे



प्राचार्य

हाँ, अरुष पाटील

Dr. Arun R. Patil
PRINCIPAL
Vishwakarma College of Arts,
Commerce & Science
Kondhwa(Bk.), Pune - 411 048.

#### छावाचित्रे:











Bansilal Ramnath Agarwal Charitable Trust's

## Vishwakarma College of Arts, Commerce and Science

Affiliated to Savitribai Phule Pune University & Recognized by Government of Maharashtra

ID No. PUN/PN/ACS/275/2007

NAAC Accrediated with B+ Grade

College Code:824

#### ACTIVITY REPORT (2020-2021)

#### I Basic Details

| Name of the Acti      | vity: COVII | ) Janjagruti                                  |                                                                                   |
|-----------------------|-------------|-----------------------------------------------|-----------------------------------------------------------------------------------|
| Date                  | Faculty     | Department/<br>Committee                      | Name of the Coordinator