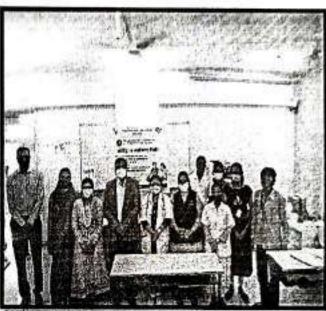

# Professional Ethics

महोदय/महोदया,

वरील विषयास अनुसरून आपणास कळविण्यात येते की, सावित्रीबाई फुले पुणे विद्यापीठ विद्यार्थी विकास मंडळ व आपले महाविद्यालय यांच्या संयुक्त विद्यमाने Workshop on Entrepreneurship and Skill Development ('क' गट) शासन व स्थानिक प्रशासनाच्या कोविड अनुरूप वर्तन व कोविड प्रतिबंधात्मक सर्व नियम व निर्वंधांच्या अधीन राहूनच या योजनेची परिस्थितीनुरूप अंमलबजावणी करून आयोजित करण्यास आपणास मान्यता देण्यात येत आहे. माहे मे 2021 पूर्वी Workshop on Entrepreneurship and Skill Development आयोजित करण्यात यावी. सदर कार्यशाळा आयोजनासाठी आपल्या महाविद्यालयास रु. 5000 /- पर्यंत अर्थसाह्य मंजूर करण्यात आलेले आहे. या व्यतिरिक्त Workshop on Entrepreneurship and Skill Developmentकरिता होणारा ज्यादा खर्च महाविद्यालयाने करावा.