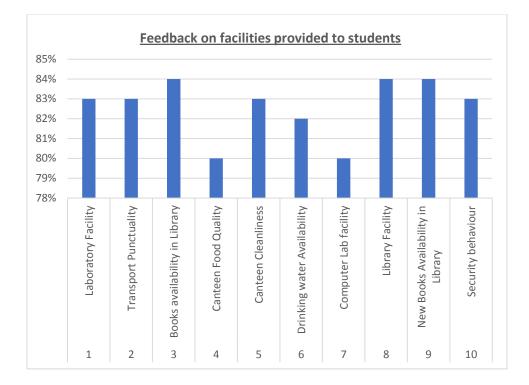

| 13 | Class Room Cleanliness              | 4 | • |
|----|-------------------------------------|---|---|
| 14 | Toilets Cleanliness                 | 5 | • |
| 15 | Security Behaviour                  | 4 | * |
| 16 | Class Room Furniture                | 5 | • |
|    | Laboratory Question                 |   |   |
| 17 | Facility                            | 4 | ~ |
|    | Registrar OS Office Question        |   |   |
| 18 | Student Section Response            | 5 | ~ |
| 19 | Response to communication           | 4 | ~ |
| 20 | Front Desk Response                 | 5 | v |
|    | Facilities Question                 |   |   |
| 21 | Transport Punctuality               | 5 | ř |
| 22 | Books availability in Library       | 5 | ř |
| 2  | 3 Canteen Food Quality              | 4 | ř |
| 2  | 4 Canteen Cleanliness               | 5 | Ň |
| 2  | 5 Drinking water Availability       | 5 | č |
| 2  | 6 Computer Lab facility             | 4 |   |
| 2  |                                     | 5 |   |
| 2  | 8 New Books Availability in Library | 5 |   |
|    | Security Question                   | 5 | • |
| 2  | g Behaviour                         | J |   |

1/2

Infrastructure Question

| 11 | Maintenance                       | 4 | ~           |
|----|-----------------------------------|---|-------------|
| 12 | Open Cleanliness                  | 4 | ~           |
| 13 | Class Room Cleanliness            | 4 | •           |
| 14 | Toilets Cleanliness               | 5 | v           |
| 15 | Security Behaviour                | 4 | v           |
| 16 | Class Room Furniture              | 5 | •           |
|    | Laboratory Question               |   | <i>\$</i> 1 |
| 17 | Facility                          | 5 | ~           |
|    | Registrar OS Office Question      |   |             |
| 18 | Student Section Response          | 4 | •           |
| 19 | Response to communication         | 4 | ¥           |
| 20 | Front Desk Response               | 4 | ۲           |
|    | Facilities Question               |   |             |
| 21 | Transport Punctuality             | 5 | ~           |
| 22 | Books availability in Library     | 5 | •           |
| 23 | Canteen Food Quality              | 5 | ~           |
| 24 | Canteen Cleanliness               | 5 | ~           |
| 25 | Drinking water Availability       | 5 | •           |
| 26 | Computer Lab facility             | 5 | ~           |
| 27 | Library Facility                  | 5 | •           |
| 28 | New Books Availability in Library | 5 | •           |
|    | Security Question                 |   |             |
| 29 | Behaviour                         | 5 | ~           |

| 13 | Class Room Cleanliness                                      | 5 | •   |        |
|----|-------------------------------------------------------------|---|-----|--------|
| 14 | Toilets Cleanliness                                         | 3 | •   |        |
| 15 | Security Behaviour                                          | 5 | *   |        |
| 16 | Class Room Furniture                                        | 4 | •   |        |
|    | Laboratory Question                                         |   |     |        |
| 17 | Facility                                                    | 5 | ~   |        |
|    | Registrar OS Office Question                                |   |     |        |
| 18 | Student Section Response                                    | 3 | ř   | с<br>х |
| 19 | Response to communication                                   | 3 | ×   |        |
| 20 | Front Desk Response                                         | 4 |     |        |
|    | Facilities Question                                         | 4 |     | ,      |
| 2  |                                                             | 4 |     |        |
| 2  | 2 Books availability in Library                             | 3 |     |        |
| 2  | Canteen Food Quality                                        | 4 | ,   | •      |
| 3  | 24 Canteen Cleanliness                                      | 4 |     | ÷      |
|    | 25 Drinking water Availability                              | 5 |     | ~      |
|    | 26 Computer Lab facility                                    | 5 | j a | ~      |
|    | 27 Library Facility<br>28 New Books Availability in Library | 5 | ,   | ~      |
|    | Security Question                                           |   |     |        |
|    | 29 Behaviour                                                | 9 | 5   | ~      |

Infrastructure Question

. .

| 11 | Maintenance                       | 5 | ۲ |
|----|-----------------------------------|---|---|
| 12 | Open Cleanliness                  | 4 | v |
| 13 | Class Room Cleantiness            | 5 | ¥ |
| 14 | Todets Cleanliness                | 4 | ÷ |
| 15 | Security Behaviour                | 5 | v |
| 16 | Class Room Furniture              | 5 | v |
|    | Laboratory Question               |   |   |
| 17 | Facility                          | 5 | × |
|    | Registrar OS Office Question      |   |   |
| 18 | Student Section Response          | 4 | ۲ |
| 19 | Response to communication         | 5 | v |
| 20 | Front Desk Response               | 5 | v |
|    | Facilities Question               |   |   |
| 21 | Transport Punctuality             | 5 | • |
| 22 | Books availability in Library     | 5 | v |
| 23 | Canteen Food Quality              | 5 | • |
| 24 | Canteen Cleanliness               | 4 | ~ |
| 25 | Drinking water Availability       | 5 | ۲ |
| 26 | Computer Lab facility             | 5 | • |
| 27 | Library Facility                  | 4 | • |
| 28 | New Books Availability in Library | 5 | ~ |
|    | Security Question                 |   |   |
| 29 | Behaviour                         | 5 | * |

1/3

advantantanta Strendstern

| Thursday and a                                                                                                                                                                                                                                                                                                                                                                                                                                                                                                                                                                                                                                                                                                                                                                                                                                                                                                                                                                                                                                                                                                                                                                                                                                                                                                                                                                                                                                                                                                                                                                                                                                                                                                                                                                                                                                                                                                                                                                                                                                                                                                                 | 2. 2.             |
|--------------------------------------------------------------------------------------------------------------------------------------------------------------------------------------------------------------------------------------------------------------------------------------------------------------------------------------------------------------------------------------------------------------------------------------------------------------------------------------------------------------------------------------------------------------------------------------------------------------------------------------------------------------------------------------------------------------------------------------------------------------------------------------------------------------------------------------------------------------------------------------------------------------------------------------------------------------------------------------------------------------------------------------------------------------------------------------------------------------------------------------------------------------------------------------------------------------------------------------------------------------------------------------------------------------------------------------------------------------------------------------------------------------------------------------------------------------------------------------------------------------------------------------------------------------------------------------------------------------------------------------------------------------------------------------------------------------------------------------------------------------------------------------------------------------------------------------------------------------------------------------------------------------------------------------------------------------------------------------------------------------------------------------------------------------------------------------------------------------------------------|-------------------|
| Steen Charliness                                                                                                                                                                                                                                                                                                                                                                                                                                                                                                                                                                                                                                                                                                                                                                                                                                                                                                                                                                                                                                                                                                                                                                                                                                                                                                                                                                                                                                                                                                                                                                                                                                                                                                                                                                                                                                                                                                                                                                                                                                                                                                               | $g \rightarrow c$ |
|                                                                                                                                                                                                                                                                                                                                                                                                                                                                                                                                                                                                                                                                                                                                                                                                                                                                                                                                                                                                                                                                                                                                                                                                                                                                                                                                                                                                                                                                                                                                                                                                                                                                                                                                                                                                                                                                                                                                                                                                                                                                                                                                | 3                 |
| 1.h Bulate Cleanifrees                                                                                                                                                                                                                                                                                                                                                                                                                                                                                                                                                                                                                                                                                                                                                                                                                                                                                                                                                                                                                                                                                                                                                                                                                                                                                                                                                                                                                                                                                                                                                                                                                                                                                                                                                                                                                                                                                                                                                                                                                                                                                                         |                   |
| its Successivy References                                                                                                                                                                                                                                                                                                                                                                                                                                                                                                                                                                                                                                                                                                                                                                                                                                                                                                                                                                                                                                                                                                                                                                                                                                                                                                                                                                                                                                                                                                                                                                                                                                                                                                                                                                                                                                                                                                                                                                                                                                                                                                      | 1.1               |
| 15 Class Room Perioduce                                                                                                                                                                                                                                                                                                                                                                                                                                                                                                                                                                                                                                                                                                                                                                                                                                                                                                                                                                                                                                                                                                                                                                                                                                                                                                                                                                                                                                                                                                                                                                                                                                                                                                                                                                                                                                                                                                                                                                                                                                                                                                        | 34                |
| The second secon |                   |
| er fan Bity                                                                                                                                                                                                                                                                                                                                                                                                                                                                                                                                                                                                                                                                                                                                                                                                                                                                                                                                                                                                                                                                                                                                                                                                                                                                                                                                                                                                                                                                                                                                                                                                                                                                                                                                                                                                                                                                                                                                                                                                                                                                                                                    | 2.11              |
| Requires IN Other Desider                                                                                                                                                                                                                                                                                                                                                                                                                                                                                                                                                                                                                                                                                                                                                                                                                                                                                                                                                                                                                                                                                                                                                                                                                                                                                                                                                                                                                                                                                                                                                                                                                                                                                                                                                                                                                                                                                                                                                                                                                                                                                                      |                   |
| on andrea pastro programs                                                                                                                                                                                                                                                                                                                                                                                                                                                                                                                                                                                                                                                                                                                                                                                                                                                                                                                                                                                                                                                                                                                                                                                                                                                                                                                                                                                                                                                                                                                                                                                                                                                                                                                                                                                                                                                                                                                                                                                                                                                                                                      | ş                 |
| real designments to summarize attack                                                                                                                                                                                                                                                                                                                                                                                                                                                                                                                                                                                                                                                                                                                                                                                                                                                                                                                                                                                                                                                                                                                                                                                                                                                                                                                                                                                                                                                                                                                                                                                                                                                                                                                                                                                                                                                                                                                                                                                                                                                                                           | ų                 |
| 10 ready think Surgerstan                                                                                                                                                                                                                                                                                                                                                                                                                                                                                                                                                                                                                                                                                                                                                                                                                                                                                                                                                                                                                                                                                                                                                                                                                                                                                                                                                                                                                                                                                                                                                                                                                                                                                                                                                                                                                                                                                                                                                                                                                                                                                                      | 1.1               |
| magnification (presentation)                                                                                                                                                                                                                                                                                                                                                                                                                                                                                                                                                                                                                                                                                                                                                                                                                                                                                                                                                                                                                                                                                                                                                                                                                                                                                                                                                                                                                                                                                                                                                                                                                                                                                                                                                                                                                                                                                                                                                                                                                                                                                                   |                   |
| gy thanging dependently                                                                                                                                                                                                                                                                                                                                                                                                                                                                                                                                                                                                                                                                                                                                                                                                                                                                                                                                                                                                                                                                                                                                                                                                                                                                                                                                                                                                                                                                                                                                                                                                                                                                                                                                                                                                                                                                                                                                                                                                                                                                                                        | 1                 |
| (a) distalar availability o (.6) or (.                                                                                                                                                                                                                                                                                                                                                                                                                                                                                                                                                                                                                                                                                                                                                                                                                                                                                                                                                                                                                                                                                                                                                                                                                                                                                                                                                                                                                                                                                                                                                                                                                                                                                                                                                                                                                                                                                                                                                                                                                                                                                         | £ *               |
| (a) (assume dense (humble)                                                                                                                                                                                                                                                                                                                                                                                                                                                                                                                                                                                                                                                                                                                                                                                                                                                                                                                                                                                                                                                                                                                                                                                                                                                                                                                                                                                                                                                                                                                                                                                                                                                                                                                                                                                                                                                                                                                                                                                                                                                                                                     | X 4               |
| pre Carreners Chevrolitation                                                                                                                                                                                                                                                                                                                                                                                                                                                                                                                                                                                                                                                                                                                                                                                                                                                                                                                                                                                                                                                                                                                                                                                                                                                                                                                                                                                                                                                                                                                                                                                                                                                                                                                                                                                                                                                                                                                                                                                                                                                                                                   | 9.4               |
| in product water keathering                                                                                                                                                                                                                                                                                                                                                                                                                                                                                                                                                                                                                                                                                                                                                                                                                                                                                                                                                                                                                                                                                                                                                                                                                                                                                                                                                                                                                                                                                                                                                                                                                                                                                                                                                                                                                                                                                                                                                                                                                                                                                                    | 2 A               |
| <ul> <li>antipolitic (all facility)</li> </ul>                                                                                                                                                                                                                                                                                                                                                                                                                                                                                                                                                                                                                                                                                                                                                                                                                                                                                                                                                                                                                                                                                                                                                                                                                                                                                                                                                                                                                                                                                                                                                                                                                                                                                                                                                                                                                                                                                                                                                                                                                                                                                 | \$ ×              |
| (4) Among Society                                                                                                                                                                                                                                                                                                                                                                                                                                                                                                                                                                                                                                                                                                                                                                                                                                                                                                                                                                                                                                                                                                                                                                                                                                                                                                                                                                                                                                                                                                                                                                                                                                                                                                                                                                                                                                                                                                                                                                                                                                                                                                              | 2 1               |
| 18 Name Booster Resolutions or Obview                                                                                                                                                                                                                                                                                                                                                                                                                                                                                                                                                                                                                                                                                                                                                                                                                                                                                                                                                                                                                                                                                                                                                                                                                                                                                                                                                                                                                                                                                                                                                                                                                                                                                                                                                                                                                                                                                                                                                                                                                                                                                          |                   |
| Sequentity Gaussifices                                                                                                                                                                                                                                                                                                                                                                                                                                                                                                                                                                                                                                                                                                                                                                                                                                                                                                                                                                                                                                                                                                                                                                                                                                                                                                                                                                                                                                                                                                                                                                                                                                                                                                                                                                                                                                                                                                                                                                                                                                                                                                         |                   |
|                                                                                                                                                                                                                                                                                                                                                                                                                                                                                                                                                                                                                                                                                                                                                                                                                                                                                                                                                                                                                                                                                                                                                                                                                                                                                                                                                                                                                                                                                                                                                                                                                                                                                                                                                                                                                                                                                                                                                                                                                                                                                                                                | 4.4               |

|   | 1  |                                                                                      |   |     |    |   |   |            |   |   |   |   |   |   |   |  |
|---|----|--------------------------------------------------------------------------------------|---|-----|----|---|---|------------|---|---|---|---|---|---|---|--|
| / | 7  | The teachers are available and accessible in the<br>Department after lecture timings | 4 | •   | 4  | ~ | 5 | ~          |   | 5 | v | 5 | ~ | 5 | ~ |  |
|   | 8  | The evaluation process is fair and unbiased                                          | 5 | v   | 5  | * | 4 | v          |   | 5 | ~ | 5 | ~ | 5 | • |  |
|   | 9  | The teachers guide the students for overall personality development of the students  | 5 | ~   | 5  | ~ | 5 | , <b>v</b> |   | 5 | ¥ | 4 | ~ | 5 | ~ |  |
|   | 10 | Class Control                                                                        | 5 | *   | 5  | ~ | 5 | , <b>·</b> | 8 | 5 | ~ | 5 | ~ | 5 | v |  |
|   |    | Infrastructure Question                                                              |   |     |    |   |   |            |   |   |   |   |   |   |   |  |
|   | 11 | Maintenance                                                                          | 5 | •   |    |   |   |            |   |   |   |   |   |   |   |  |
|   | 12 | Open Cleanliness                                                                     | 3 | •   |    |   |   |            |   |   |   |   |   |   |   |  |
|   | 13 | Class Room Cleanliness                                                               | 5 | ۲   |    |   |   |            |   |   |   |   |   |   |   |  |
|   | 14 | Toilets Cleanliness                                                                  | 5 | ~   |    |   |   |            |   |   |   |   |   |   |   |  |
|   | 15 | Security Behaviour                                                                   | 4 | ۲   |    |   |   |            |   |   |   |   |   |   |   |  |
|   | 16 | Class Room Furniture                                                                 | 5 | •   |    |   |   |            |   |   |   |   |   |   |   |  |
|   |    | Laboratory Question                                                                  |   |     |    |   |   |            |   |   |   |   |   |   |   |  |
|   | 17 | Facility                                                                             | 5 | ~   |    |   |   |            |   |   |   |   |   |   |   |  |
|   |    | Registrar OS Office Question                                                         |   |     |    |   |   |            |   |   |   |   |   |   |   |  |
|   | 18 | Student Section Response                                                             | 4 | •   |    |   |   |            |   |   |   |   |   |   |   |  |
|   | 19 | Response to communication                                                            | 4 | ~   |    |   |   |            |   |   |   |   |   |   |   |  |
|   | 20 | Front Desk Response                                                                  | 4 | v   |    |   |   |            |   |   |   |   |   |   |   |  |
|   |    | Facilities Question                                                                  |   |     |    |   |   |            |   |   |   |   |   |   |   |  |
|   | 21 | Transport Punctuality                                                                | 3 | v   |    |   |   |            |   |   |   |   |   |   |   |  |
|   | 22 | Books availability in Library                                                        | 4 | v   |    |   |   |            |   |   |   |   |   |   |   |  |
|   | 23 | Canteen Food Quality                                                                 | 2 | • • |    |   |   |            |   |   |   |   |   |   |   |  |
|   | 24 | Canteen Cleanliness                                                                  | 2 | • • |    |   |   |            |   |   |   |   |   |   |   |  |
|   | 25 | Drinking water Availability                                                          |   | • • |    |   |   |            |   |   |   |   |   | e |   |  |
|   | 26 | Computer Lab facility                                                                | 1 | 5 • | e: |   |   |            |   |   |   |   |   |   |   |  |
|   | 27 | Library Facility                                                                     | 1 | 5 • | 0  |   |   |            |   |   |   |   |   |   |   |  |
|   | 28 | New Books Availability in Library                                                    | 3 | 5 ~ | ε. |   |   |            |   |   |   |   |   |   |   |  |
|   |    | Security Question                                                                    |   |     |    |   |   |            |   |   |   |   |   |   |   |  |
|   | 29 | Behaviour                                                                            |   | 5 ~ |    |   |   |            |   |   |   |   |   |   |   |  |
|   |    |                                                                                      |   |     |    |   |   |            |   |   |   |   |   |   |   |  |