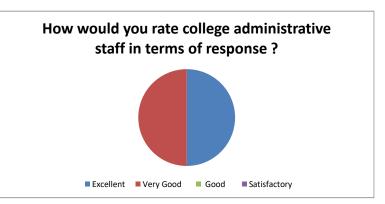

### Criteria I

| Key Indicator | Feedback System |
|---------------|-----------------|
| Metric No.    | 1.4.1           |

1.4.1: Institution obtains feedback on the academic performance and ambience of the institution from various stakeholders, such as Students, Teachers, Employers, Alumni etc. and action taken report on the feedback is made available on institutional website