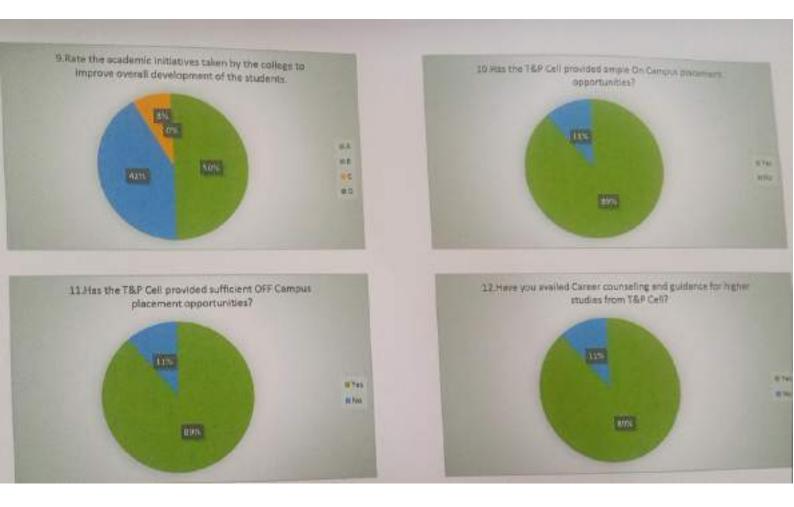

### Criteria I

| Key Indicator | Feedback System |
|---------------|-----------------|
| Metric No.    | 1.4.1           |

1.4.1: Institution obtains feedback on the academic performance and ambience of the institution from various stakeholders, such as Students, Teachers, Employers, Alumni etc. and action taken report on the feedback is made available on institutional website