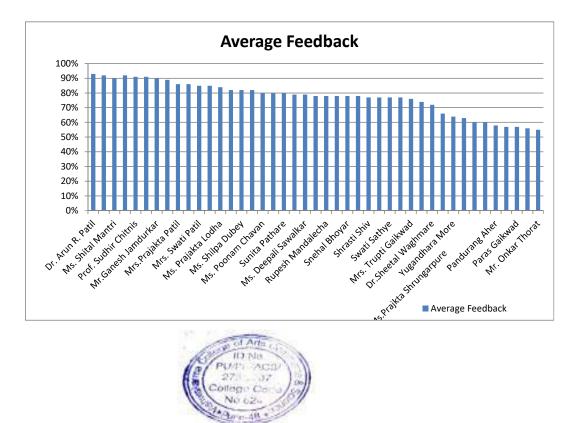

horpade         | 74%              |
|         | Dr.Sheetal Waghmare     | 72%              |
|         | Anandi Dharme           | 66%              |
|         | Yugandhara More         | 64%              |
|         | Bhushan Baheti          | 63%              |
|         | Ms.Prajkta Shrungarpure | 60%              |
|         | Gopal saboo             | 60%              |
|         | Pandurang Aher          | 58%              |
|         | Eeshwari Ransing        | 57%              |
|         | Paras Gaikwad           | 57%              |
|         | Archana Chavan          | 56%              |
|         | Mr. Onkar Thorat        | 55%              |
| 15      | Satisfaction Index=     | 77%              |
|         | Sausjacuon Index–       | ///0             |

Apastal.

Principal



#### **BRACT's**

# Vishwakarma College of Arts commerce and Science S.No. 3/4 kondhwa(BK),Pune-48 Teaching Staff Feedback (2020-21) Sem-II

| Sr. No. | Name of the staff       | Average Feedback |
|---------|-------------------------|------------------|
| 1       | Dr. Arun R. Patil       | 94%              |
| 2       | Prof. Anjum Patel       | 92%              |
|         | Ms. Shital Mantri       | 92%              |
| 4       | Jay Nikambe             | 92%              |
| 5       | Prof. Sudhir Chitnis    | 92%              |
| 6       | Mrs. Vaishali Kale      | 91%              |
| 7       | Mr.Ganesh Jamdurkar     | 91%              |
| 8       | Ms. Poonam Jadhav       | 90%              |
| 9       | Mrs.Prajakta Patil      | 87%              |
|         | Varsaharani Dond