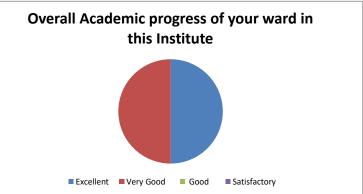

| 12        |      |              |              |
| 4    | Teaching standard at this Institute                | 30        |           |      |              |              |
| 5    | Subjects relevant to employability                 | 20        | 10        |      |              |              |
|      | How would you rate college administrative staff in |           |           |      |              |              |
| 6    | terms of response ?                                | 15        | 15        |      |              |              |
|      | Total                                              | 110       | 70        | 0    | 0            | 0            |
|      |                                                    |           |           |      |              |              |



















Parents Feedback Analysis A.Y.(2018 - 2019 )

|      |                                                    |           |           |      |              | not          |
|------|----------------------------------------------------|-----------|-----------|------|--------------|--------------|
| S.No | Ouestions                                          | Excellent | Very Good | Good | Satisfactory | Satisfactory |
| 1    | Overall infrastructure of the Institute.           | 22        | 20        |      |              |              |
|      | Overall Academic progress of your ward in this     |           |           |      |              |              |
| 2    | Institute                                          | 30        | 12        |      |              |              |
|