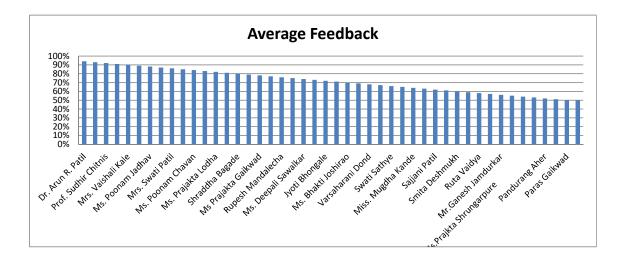

| 36      | Snehal Bhoyar                   | • / · · ·        |
| 37      | Ruta Vaidya                     | 58%              |
| 38      | Vidyasagar Bansode              | 57%              |
|         | Mr.Ganesh Jamdurkar             | 56%              |
| 40      | Bhushan Baheti                  | 55%              |
|         | Ms.Prajkta Shrungarpure         | 54%              |
|         | Gopal saboo                     | 53%              |
|         | Pandurang Aher                  | 52%              |
| 44      | Eeshwari Ransing                | 51%              |
| 45      | Paras Gaikwad                   | 50%              |
| 46      | Archana Chavan                  | 50%              |
|         | Satisfaction Index=             | 72%              |

Autal: Principal





# BRACT's Vishwakarma College of Arts commerce and Science S.No. 3/4 kondhwa(BK),Pune-48 Teaching Staff Feedback (2021-22) Sem-II

|    | Name of the staff       | Average Feedback |
|----|-------------------------|------------------|
|    | Dr. Arun R. Patil       | 94%              |
|    | Prof. Anjum Patel       | 92%              |
|    | Prof. Sudhir Chitnis    | 91%              |
| 4  | Ms. Shital Mantri       | 91%              |
| 5  | Mrs. Vaishali Kale      | 90%              |
| 6  | Jay Nikambe             | 89%              |
| 7  | Ms. Poonam Jadhav       | 88%              |
| 8  | Mrs.Prajakta Patil      | 87%              |
| 9  | Mrs. Swati Patil        | 86%              |
| 10 | Mrs. Madhura Thite      | 85%              |
| 11 | Ms. Poonam Chavan       | 84%