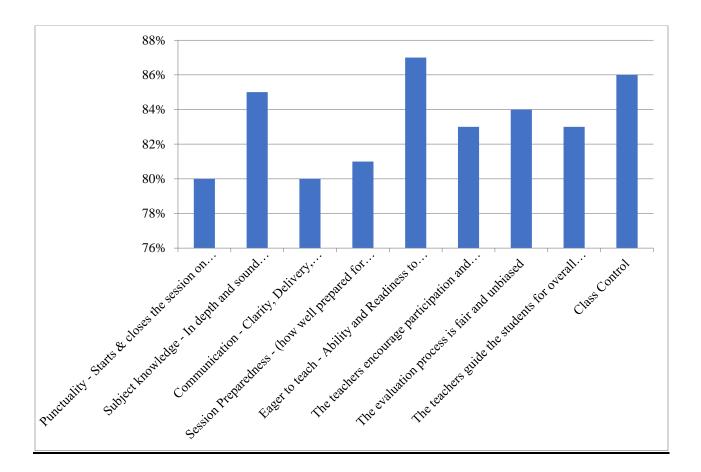

teach - Ability and             | 87     |
|        | Readiness to answer questions            |        |
| 6      | The teachers encourage participation     | 83     |
|        | and discussion in class                  |        |
| 7      | The teachers are available and           | NA     |
|        | accessible in the Department after       | (Onlin |
|        | lecture timings                          | e)     |
| 8      | The evaluation process is fair and       | 84     |
|        | unbiased                                 |        |
| 9      | The teachers guide the students for      | 83     |
|        | overall personality development of       |        |
|        | the students                             |        |
| 10     | Class Control                            | 86     |



# Feedback on facilities provided to students

| Sr.No. | Aspects                       | Percentage  |
|--------|-------------------------------|-------------|
| 1      | Laboratory Facility           | NA (Online) |
| 2      | Transport Punctuality         | 80          |
| 3      | Books availability in Library | 85          |
| 4      | Canteen Food Quality          | NA (Online) |
| 5      | Canteen Cleanliness           | NA (Online) |
| 6      | Drinking water Availability   | 100         |
| 7      | Computer Lab facility         | NA (Online) |
| 8      | Library Facility              | 86          |
| 9      | New Books Availability in     | 85          |
|        | Library                       |             |



# **Students' Feedback on Infrastructure'**

| Sr.No. | Aspects