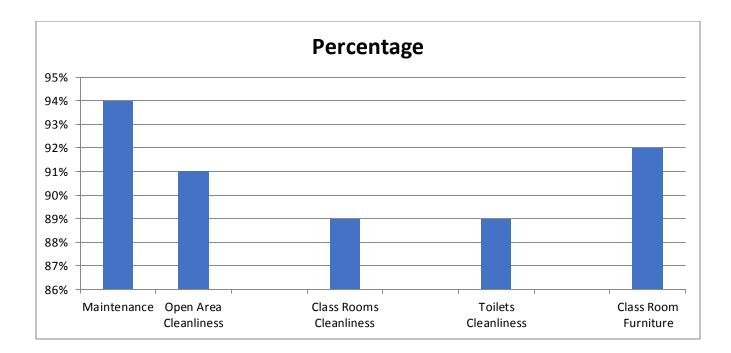

| 13 | Class Room Cleanliness              | 4 | • |
|----|-------------------------------------|---|---|
| 14 | Toilets Cleanliness                 | 5 | • |
| 15 | Security Behaviour                  | 4 | * |
| 16 | Class Room Furniture                | 5 | • |
|    | Laboratory Question                 |   |   |
| 17 | Facility                            | 4 | ~ |
|    | Registrar OS Office Question        |   |   |
| 18 | Student Section Response            | 5 | ~ |
| 19 | Response to communication           | 4 | ~ |
| 20 | Front Desk Response                 | 5 | v |
|    | Facilities Question                 |   |   |
| 21 | Transport Punctuality               | 5 | ř |
| 22 | Books availability in Library       | 5 | ř |
| 2  | 3 Canteen Food Quality              | 4 | ř |
| 2  | 4 Canteen Cleanliness               | 5 | Ň |
| 2  | 5 Drinking water Availability       | 5 | č |
| 2  | 6 Computer Lab facility             | 4 |   |
| 2  |                                     | 5 |   |
| 2  | 8 New Books Availability in Library | 5 |   |
|    | Security Question                   | 5 | • |
| 2  | g Behaviour                         | J |   |

1/2

Infrastructure Question

| 11 | Maintenance                       | 4 | ~           |
|----|-----------------------------------|---|-------------|
| 12 | Open Cleanliness                  | 4 | ~           |
| 13 | Class Room Cleanliness            | 4 | •           |
| 14 | Toilets Cleanliness               | 5 | v           |
| 15 | Security Behaviour                | 4 | v           |
| 16 | Class Room Furniture              | 5 | •           |
|    | Laboratory Question               |   | <i>\$</i> 1 |
| 17 | Facility                          | 5 | ~           |
|    | Registrar OS Office Question      |   |             |
| 18 | Student Section Response          | 4 | •           |
| 19 | Response to communication         | 4 | ¥           |
| 20 | Front Desk Response               | 4 | ۲           |
|    | Facilities Question               |   |             |
| 21 | Transport Punctuality             | 5 | ~           |
| 22 | Books availability in Library     | 5 | •           |
| 23 | Canteen Food Quality              | 5 | ~           |
| 24 | Canteen Cleanliness               | 5 | ~           |
| 25 | Drinking water Availability       | 5 | •           |
| 26 | Computer Lab facility             | 5 | ~           |
| 27 | Library Facility                  | 5 | •           |
| 28 | New Books Availability in Library | 5 | •           |
|    | Security Question                 |   |             |
| 29 | Behaviour                         | 5 | ~           |

| 13 | Class Room Cleanliness                                      | 5 | •   |        |
|----|-------------------------------------------------------------|---|-----|--------|
| 14 | Toilets Cleanliness                                         | 3 | •   |        |
| 15 | Security Behaviour                                          | 5 | *   |        |
| 16 | Class Room Furniture                                        | 4 | •   |        |
|    | Laboratory Question                                         |   |     |        |
| 17 | Facility                                                    | 5 | ~   |        |
|    | Registrar OS Office Question                                |   |     |        |
| 18 | Student Section Response                                    | 3 | ř   | с<br>х |
| 19 | Response to communication                                   | 3 | ×   |        |
| 20 | Front Desk Response                                         | 4 |     |        |
|    | Facilities Question                                         | 4 |     | ,      |
| 2  |                                                             | 4 |     |        |
| 2  | 2 Books availability in Library                             | 3 |     |        |
| 2  | Canteen Food Quality                                        | 4 | ,   | •      |
| 3  | 24 Canteen Cleanliness                                      | 4 |     | ÷      |
|    | 25 Drinking water Availability                              | 5 |     | ~      |
|    | 26 Computer Lab facility                                    | 5 | j a | ~      |
|    | 27 Library Facility<br>28 New Books Availability in Library | 5 | ,   | ~      |
|    | Security Question                                           |   |     |        |
|    | 29 Behaviour                                                | 9 | 5   | ~      |

Infrastructure Question

. .

| 11 | Maintenance                       | 5 | ۲ |
|----|-----------------------------------|---|---|
| 12 | Open Cleanliness                  | 4 | v |
| 13 | Class Room Cleantiness            | 5 | ¥ |
| 14 | Todets Cleanliness                | 4 | ÷ |
| 15 | Security Behaviour                | 5 | v |
| 16 | Class Room Furniture              | 5 | v |
|    | Laboratory Question               |   |   |
| 17 | Facility                          | 5 | × |
|    | Registrar OS Office Question      |   |   |
| 18 | Student Section Response          | 4 | ۲ |
| 19 | Response to communication         | 5 | v |
| 20 | Front Desk Response               | 5 | v |
|    | Facilities Question               |   |   |
| 21 | Transport Punctuality             | 5 | • |
| 22 | Books availability in Library     | 5 | v |
| 23 | Canteen Food Quality              | 5 | • |
| 24 | Canteen Cleanliness               | 4 | ~ |
| 25 | Drinking water Availability       | 5 | ۲ |
| 26 | Computer Lab facility             | 5 | • |
| 27 | Library Facility                  | 4 | • |
| 28 | New Books Availability in Library | 5 | ~ |
|    | Security Question                 |   |   |
| 29 | Behaviour                         | 5 | * |