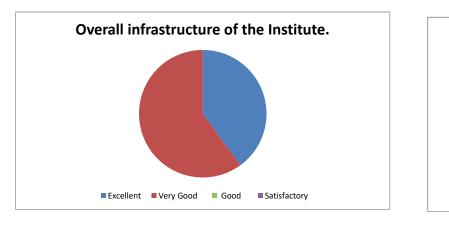

18        | 12        |      |              |              |
| 4    | Teaching standard at this Institute                | 30        |           |      |              |              |
| 5    | Subjects relevant to employability                 | 20        | 10        |      |              |              |
|      | How would you rate college administrative staff in |           |           |      |              |              |
| 6    | terms of response ?                                | 15        | 15        |      |              |              |
|      | Total                                              | 110       | 70        | 0    | 0            | 0            |
|      |                                                    |           |           |      |              |              |



















Parents Feedback Analysis A.Y.(2018 - 2019 )

|      |                                                    |           |           |      |              | not          |
|------|----------------------------------------------------|-----------|-----------|------|--------------|--------------|
| S.No | Ouestions                                          | Excellent | Very Good | Good | Satisfactory | Satisfactory |
| 1    | Overall infrastructure of the Institute.           | 22        | 20        |      |              |              |
|      | Overall Academic progress of your ward in this     |           |           |      |              |              |
| 2    | Institute                                          | 30        | 12        |      |              |