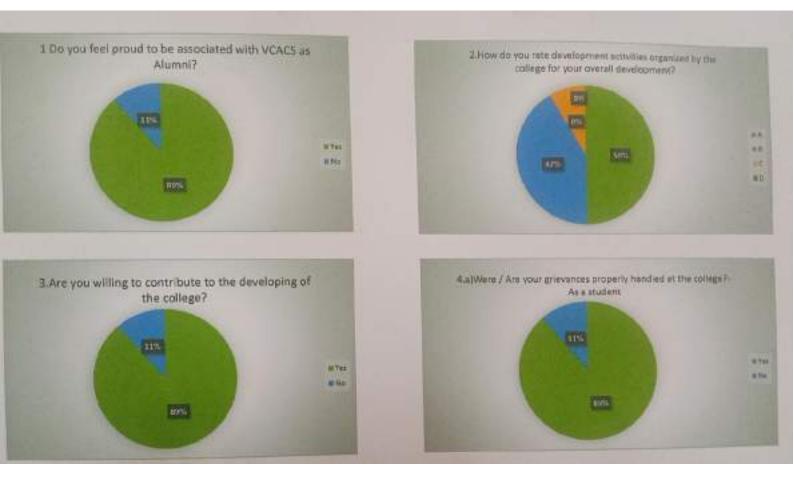

### Criteria I

| Key Indicator | Feedback System |
|---------------|-----------------|
| Metric No.    | 1.4.1           |

1.4.1: Institution obtains feedback on the academic performance and ambience of the institution from various stakeholders, such as Students, Teachers, Employers, Alumni etc. and action taken report on the feedback is made available on institutional website