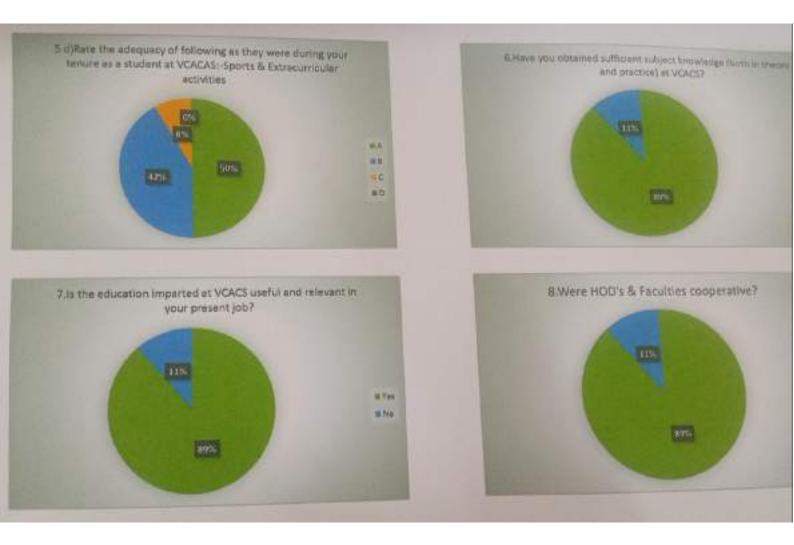

### Criteria I

| Key Indicator | Feedback System |
|---------------|-----------------|
| Metric No.    | 1.4.1           |

1.4.1: Institution obtains feedback on the academic performance and ambience of the institution from various stakeholders, such as Students, Teachers, Employers, Alumni etc. and action taken report on the feedback is made available on institutional website