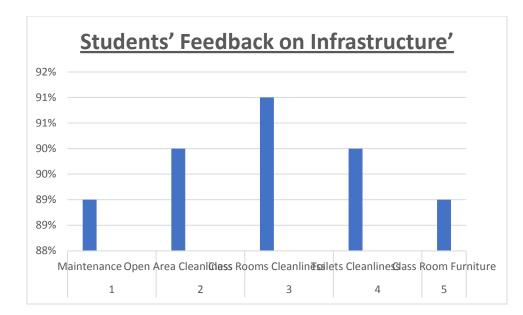

| 13 | Class Room Cleanliness              | 4 | • |
|----|-------------------------------------|---|---|
| 14 | Toilets Cleanliness                 | 5 | • |
| 15 | Security Behaviour                  | 4 | * |
| 16 | Class Room Furniture                | 5 | • |
|    | Laboratory Question                 |   |   |
| 17 | Facility                            | 4 | ~ |
|    | Registrar OS Office Question        |   |   |
| 18 | Student Section Response            | 5 | ~ |
| 19 | Response to communication           | 4 | ~ |
| 20 | Front Desk Response                 | 5 | v |
|    | Facilities Question                 |   |   |
| 21 | Transport Punctuality               | 5 | ř |
| 22 | Books availability in Library       | 5 | ř |
| 2  | 3 Canteen Food Quality              | 4 | ř |
| 2  | 4 Canteen Cleanliness               | 5 | Ň |
| 2  | 5 Drinking water Availability       | 5 | č |
| 2  | 6 Computer Lab facility             | 4 |   |
| 2  |                                     | 5 |   |
| 2  | 8 New Books Availability in Library | 5 |   |
|    | Security Question                   | 5 | • |
| 2  | g Behaviour                         | J |   |

1/2

Infrastructure Question

| 11 | Maintenance                       | 4 | ~           |
|----|-----------------------------------|---|-------------|
| 12 | Open Cleanliness                  | 4 | ~           |
| 13 | Class Room Cleanliness            | 4 | •           |
| 14 | Toilets Cleanliness               | 5 | v           |
| 15 | Security Behaviour                | 4 | v           |
| 16 | Class Room Furniture              | 5 | •           |
|    | Laboratory Question               |   | <i>\$</i> 1 |
| 17 | Facility                          | 5 | ~           |
|    | Registrar OS Office Question      |   |             |
| 18 | Student Section Response          | 4 | •           |
| 19 | Response to communication         | 4 | ¥           |
| 20 | Front Desk Response               | 4 | ۲           |
|    | Facilities Question               |   |             |
| 21 | Transport Punctuality             | 5 | ~           |
| 22 | Books availability in Library     | 5 | •           |
| 23 | Canteen Food Quality              | 5 | ~           |
| 24 | Canteen Cleanliness               | 5 | ~           |
| 25 | Drinking water Availability       | 5 | •           |
| 26 | Computer Lab facility             | 5 | ~           |
| 27 | Library Facility                  | 5 | •           |
| 28 | New Books Availability in Library | 5 | •           |
|    | Security Question                 |   |             |
| 29 | Behaviour                         | 5 | ~           |

| 13 | Class Room Cleanliness                                      | 5 | •   |        |
|----|-------------------------------------------------------------|---|-----|--------|
| 14 | Toilets Cleanliness                                         | 3 | •   |        |
| 15 | Security Behaviour                                          | 5 | *   |        |
| 16 | Class Room Furniture                                        | 4 | •   |        |
|    | Laboratory Question                                         |   |     |        |
| 17 | Facility                                                    | 5 | ~   |        |
|    | Registrar OS Office Question                                |   |     |        |
| 18 | Student Section Response                                    | 3 | ř   | с<br>х |
| 19 | Response to communication                                   | 3 | ×   |        |
| 20 | Front Desk Response                                         | 4 |     |        |
|    | Facilities Question                                         | 4 |     | ,      |
| 2  |                                                             | 4 |     |        |
| 2  | 2 Books availability in Library                             | 3 |     |        |
| 2  | Canteen Food Quality                                        | 4 | ,   | •      |
| 3  | 24 Canteen Cleanliness                                      | 4 |     | ÷      |
|    | 25 Drinking water Availability                              | 5 |     | ~      |
|    | 26 Computer Lab facility                                    | 5 | j a | ~      |
|    | 27 Library Facility<br>28 New Books Availability in Library | 5 | ,   | ~      |
|    | Security Question                                           |   |     |        |
|    | 29 Behaviour                                                | 9 | 5   | ~      |

Infrastructure Question

. .

| 11 | Maintenance                       | 5 | ۲ |
|----|-----------------------------------|---|---|
| 12 | Open Cleanliness                  | 4 | v |
| 13 | Class Room Cleantiness            | 5 | ¥ |
| 14 | Todets Cleanliness                | 4 | ÷ |
| 15 | Security Behaviour                | 5 | v |
| 16 | Class Room Furniture              | 5 | v |
|    | Laboratory Question               |   |   |
| 17 | Facility                          | 5 | × |
|    | Registrar OS Office Question      |   |   |
| 18 | Student Section Response          | 4 | ۲ |
| 19 | Response to communication         | 5 | v |
| 20 | Front Desk Response               | 5 | v |
|    | Facilities Question               |   |   |
| 21 | Transport Punctuality             | 5 | • |
| 22 | Books availability in Library     | 5 | v |
| 23 | Canteen Food Quality              | 5 | • |
| 24 | Canteen Cleanliness               | 4 | ~ |
| 25 | Drinking water Availability       | 5 | ۲ |
| 26 | Computer Lab facility             | 5 | • |
| 27 | Library Facility                  | 4 | • |
| 28 | New Books Availability in Library | 5 | ~ |
|    | Security Question                 |   |   |
| 29 | Behaviour                         | 5 | * |

1/3

advantantanta Strendstern

| Thursday and a                                                                                                                                                                                                                                                                                                                                                                                                                                                                                                                                                                                                                                                                                                                                                                                                                                                                                                                                                                                                                                                                                                                                                                                                                                                                                                                                                                                                                                                                                                                                                                                                                                                                                                                                                                                                                                                                                                                                                                                                                                                                                                                 | 2. 2.             |
|--------------------------------------------------------------------------------------------------------------------------------------------------------------------------------------------------------------------------------------------------------------------------------------------------------------------------------------------------------------------------------------------------------------------------------------------------------------------------------------------------------------------------------------------------------------------------------------------------------------------------------------------------------------------------------------------------------------------------------------------------------------------------------------------------------------------------------------------------------------------------------------------------------------------------------------------------------------------------------------------------------------------------------------------------------------------------------------------------------------------------------------------------------------------------------------------------------------------------------------------------------------------------------------------------------------------------------------------------------------------------------------------------------------------------------------------------------------------------------------------------------------------------------------------------------------------------------------------------------------------------------------------------------------------------------------------------------------------------------------------------------------------------------------------------------------------------------------------------------------------------------------------------------------------------------------------------------------------------------------------------------------------------------------------------------------------------------------------------------------------------------|-------------------|
| Steen Charliness                                                                                                                                                                                                                                                                                                                                                                                                                                                                                                                                                                                                                                                                                                                                                                                                                                                                                                                                                                                                                                                                                                                                                                                                                                                                                                                                                                                                                                                                                                                                                                                                                                                                                                                                                                                                                                                                                                                                                                                                                                                                                                               | $g \rightarrow c$ |
|                                                                                                                                                                                                                                                                                                                                                                                                                                                                                                                                                                                                                                                                                                                                                                                                                                                                                                                                                                                                                                                                                                                                                                                                                                                                                                                                                                                                                                                                                                                                                                                                                                                                                                                                                                                                                                                                                                                                                                                                                                                                                                                                | 3                 |
| 1.h Bulate Cleanifrees                                                                                                                                                                                                                                                                                                                                                                                                                                                                                                                                                                                                                                                                                                                                                                                                                                                                                                                                                                                                                                                                                                                                                                                                                                                                                                                                                                                                                                                                                                                                                                                                                                                                                                                                                                                                                                                                                                                                                                                                                                                                                                         |                   |
| its Successivy References                                                                                                                                                                                                                                                                                                                                                                                                                                                                                                                                                                                                                                                                                                                                                                                                                                                                                                                                                                                                                                                                                                                                                                                                                                                                                                                                                                                                                                                                                                                                                                                                                                                                                                                                                                                                                                                                                                                                                                                                                                                                                                      | 1.1               |
| 15 Class Room Perioduce                                                                                                                                                                                                                                                                                                                                                                                                                                                                                                                                                                                                                                                                                                                                                                                                                                                                                                                                                                                                                                                                                                                                                                                                                                                                                                                                                                                                                                                                                                                                                                                                                                                                                                                                                                                                                                                                                                                                                                                                                                                                                                        | 34                |
| The second secon |                   |
| er fan Bity                                                                                                                                                                                                                                                                                                                                                                                                                                                                                                                                                                                                                                                                                                                                                                                                                                                                                                                                                                                                                                                                                                                                                                                                                                                                                                                                                                                                                                                                                                                                                                                                                                                                                                                                                                                                                                                                                                                                                                                                                                                                                                                    | 2.11              |
| Requires IN Other Desider                                                                                                                                                                                                                                                                                                                                                                                                                                                                                                                                                                                                                                                                                                                                                                                                                                                                                                                                                                                                                                                                                                                                                                                                                                                                                                                                                                                                                                                                                                                                                                                                                                                                                                                                                                                                                                                                                                                                                                                                                                                                                                      |                   |
| on andrea pastro programs                                                                                                                                                                                                                                                                                                                                                                                                                                                                                                                                                                                                                                                                                                                                                                                                                                                                                                                                                                                                                                                                                                                                                                                                                                                                                                                                                                                                                                                                                                                                                                                                                                                                                                                                                                                                                                                                                                                                                                                                                                                                                                      | ş                 |
| real designments to summarize attack                                                                                                                                                                                                                                                                                                                                                                                                                                                                                                                                                                                                                                                                                                                                                                                                                                                                                                                                                                                                                                                                                                                                                                                                                                                                                                                                                                                                                                                                                                                                                                                                                                                                                                                                                                                                                                                                                                                                                                                                                                                                                           | ų                 |
| 10 ready think Surgerstan                                                                                                                                                                                                                                                                                                                                                                                                                                                                                                                                                                                                                                                                                                                                                                                                                                                                                                                                                                                                                                                                                                                                                                                                                                                                                                                                                                                                                                                                                                                                                                                                                                                                                                                                                                                                                                                                                                                                                                                                                                                                                                      | 1.1               |
| magnification (presentation)                                                                                                                                                                                                                                                                                                                                                                                                                                                                                                                                                                                                                                                                                                                                                                                                                                                                                                                                                                                                                                                                                                                                                                                                                                                                                                                                                                                                                                                                                                                                                                                                                                                                                                                                                                                                                                                                                                                                                                                                                                                                                                   |                   |
| gy thanging dependently                                                                                                                                                                                                                                                                                                                                                                                                                                                                                                                                                                                                                                                                                                                                                                                                                                                                                                                                                                                                                                                                                                                                                                                                                                                                                                                                                                                                                                                                                                                                                                                                                                                                                                                                                                                                                                                                                                                                                                                                                                                                                                        | 1                 |
| (a) distalar availability o (.6) or (.                                                                                                                                                                                                                                                                                                                                                                                                                                                                                                                                                                                                                                                                                                                                                                                                                                                                                                                                                                                                                                                                                                                                                                                                                                                                                                                                                                                                                                                                                                                                                                                                                                                                                                                                                                                                                                                                                                                                                                                                                                                                                         | £ *               |
| (a) (assume dense (humble)                                                                                                                                                                                                                                                                                                                                                                                                                                                                                                                                                                                                                                                                                                                                                                                                                                                                                                                                                                                                                                                                                                                                                                                                                                                                                                                                                                                                                                                                                                                                                                                                                                                                                                                                                                                                                                                                                                                                                                                                                                                                                                     | X 4               |
| pre Carreners Chevrolitation                                                                                                                                                                                                                                                                                                                                                                                                                                                                                                                                                                                                                                                                                                                                                                                                                                                                                                                                                                                                                                                                                                                                                                                                                                                                                                                                                                                                                                                                                                                                                                                                                                                                                                                                                                                                                                                                                                                                                                                                                                                                                                   | 9.4               |
| in product water keathering                                                                                                                                                                                                                                                                                                                                                                                                                                                                                                                                                                                                                                                                                                                                                                                                                                                                                                                                                                                                                                                                                                                                                                                                                                                                                                                                                                                                                                                                                                                                                                                                                                                                                                                                                                                                                                                                                                                                                                                                                                                                                                    | 2 A               |
| <ul> <li>antipolitic (all facility)</li> </ul>                                                                                                                                                                                                                                                                                                                                                                                                                                                                                                                                                                                                                                                                                                                                                                                                                                                                                                                                                                                                                                                                                                                                                                                                                                                                                                                                                                                                                                                                                                                                                                                                                                                                                                                                                                                                                                                                                                                                                                                                                                                                                 | \$ ×              |
| (4) Among Society                                                                                                                                                                                                                                                                                                                                                                                                                                                                                                                                                                                                                                                                                                                                                                                                                                                                                                                                                                                                                                                                                                                                                                                                                                                                                                                                                                                                                                                                                                                                                                                                                                                                                                                                                                                                                                                                                                                                                                                                                                                                                                              | 2 1               |
| 18 Name Booster Resolutions or Obview                                                                                                                                                                                                                                                                                                                                                                                                                                                                                                                                                                                                                                                                                                                                                                                                                                                                                                                                                                                                                                                                                                                                                                                                                                                                                                                                                                                                                                                                                                                                                                                                                                                                                                                                                                                                                                                                                                                                                                                                                                                                                          |                   |
| Sequentity Gaussifices                                                                                                                                                                                                                                                                                                                                                                                                                                                                                                                                                                                                                                                                                                                                                                                                                                                                                                                                                                                                                                                                                                                                                                                                                                                                                                                                                                                                                                                                                                                                                                                                                                                                                                                                                                                                                                                                                                                                                                                                                                                                                                         |                   |
|                                                                                                                                                                                                                                                                                                                                                                                                                                                                                                                                                                                                                                                                                                                                                                                                                                                                                                                                                                                                                                                                                                                                                                                                                                                                                                                                                                                                                                                                                                                                                                                                                                                                                                                                                                                                                                                                                                                                                                                                                                                                                                                                | 4.4               |

|   | 1  |                                                                                      |   |     |    |   |   |            |   |   |   |   |   |   |   |  |
|---|----|--------------------------------------------------------------------------------------|---|-----|----|---|---|------------|---|---|---|---|---|---|---|--|
| / | 7  | The teachers are available and accessible in the<br>Department after lecture timings | 4 | •   | 4  | ~ | 5 | ~          |   | 5 | v | 5 | ~ | 5 | ~ |  |
|   | 8  | The evaluation process is fair and unbiased                                          | 5 | v   | 5  | * | 4 | v          |   | 5 | ~ | 5 | ~ | 5 | • |  |
|   | 9  | The teachers guide the students for overall personality development of the students  | 5 | ~   | 5  | ~ | 5 | , <b>v</b> |   | 5 | ¥ | 4 | ~ | 5 | ~ |  |
|   | 10 | Class Control                                                                        | 5 | *   | 5  | ~ | 5 | , <b>·</b> | 8 | 5 | ~ | 5 | ~ | 5 | v |  |
|   |    | Infrastructure Question                                                              |   |     |    |   |   |            |   |   |   |   |   |   |   |  |
|   | 11 | Maintenance                                                                          | 5 | •   |    |   |   |            |   |   |   |   |   |   |   |  |
|   | 12 | Open Cleanliness                                                                     | 3 | •   |    |   |   |            |   |   |   |   |   |   |   |  |
|   | 13 | Class Room Cleanliness                                                               | 5 | ۲   |    |   |   |            |   |   |   |   |   |   |   |  |
|   | 14 | Toilets Cleanliness                                                                  | 5 | ~   |    |   |   |            |   |   |   |   |   |   |   |  |
|   | 15 | Security Behaviour                                                                   | 4 | ۲   |    |   |   |            |   |   |   |   |   |   |   |  |
|   | 16 | Class Room Furniture                                                                 | 5 | •   |    |   |   |            |   |   |   |   |   |   |   |  |
|   |    | Laboratory Question                                                                  |   |     |    |   |   |            |   |   |   |   |   |   |   |  |
|   | 17 | Facility                                                                             | 5 | ~   |    |   |   |            |   |   |   |   |   |   |   |  |
|   |    | Registrar OS Office Question                                                         |   |     |    |   |   |            |   |   |   |   |   |   |   |  |
|   | 18 | Student Section Response                                                             | 4 | •   |    |   |   |            |   |   |   |   |   |   |   |  |
|   | 19 | Response to communication                                                            | 4 | ~   |    |   |   |            |   |   |   |   |   |   |   |  |
|   | 20 | Front Desk Response                                                                  | 4 | v   |    |   |   |            |   |   |   |   |   |   |   |  |
|   |    | Facilities Question                                                                  |   |     |    |   |   |            |   |   |   |   |   |   |   |  |
|   | 21 | Transport Punctuality                                                                | 3 | v   |    |   |   |            |   |   |   |   |   |   |   |  |
|   | 22 | Books availability in Library                                                        | 4 | v   |    |   |   |            |   |   |   |   |   |   |   |  |
|   | 23 | Canteen Food Quality                                                                 | 2 | • • |    |   |   |            |   |   |   |   |   |   |   |  |
|   | 24 | Canteen Cleanliness                                                                  | 2 | • • |    |   |   |            |   |   |   |   |   |   |   |  |
|   | 25 | Drinking water Availability                                                          |   | • • |    |   |   |            |   |   |   |   |   | e |   |  |
|   | 26 | Computer Lab facility                                                                | 1 | 5 • | e: |   |   |            |   |   |   |   |   |   |   |  |
|   | 27 | Library Facility                                                                     | 1 | 5 • | 0  |   |   |            |   |   |   |   |   |   |   |  |
|   | 28 | New Books Availability in Library                                                    | 3 | 5 ~ | ε. |   |   |            |   |   |   |   |   |   |   |  |
|   |    | Security Question                                                                    |   |     |    |   |   |            |   |   |   |   |   |   |   |  |
|   | 29 | Behaviour                                                                            |   | 5 ~ |    |   |   |            |   |   |   |   |   |   |   |  |
|   |    |                                                                                      |   |     |    |   |   |            |   |   |   |   |   |   |   |  |