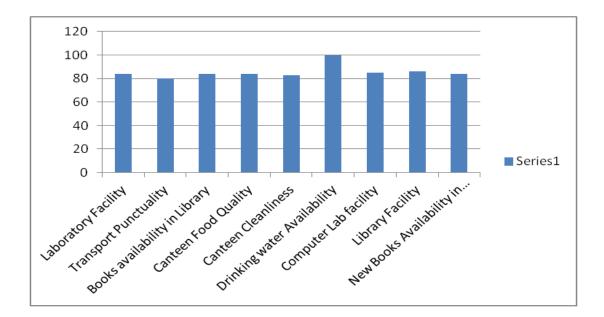

| 13 | Class Room Cleanliness              | 4 | • |
|----|-------------------------------------|---|---|
| 14 | Toilets Cleanliness                 | 5 | • |
| 15 | Security Behaviour                  | 4 | * |
| 16 | Class Room Furniture                | 5 | • |
|    | Laboratory Question                 |   |   |
| 17 | Facility                            | 4 | ~ |
|    | Registrar OS Office Question        |   |   |
| 18 | Student Section Response            | 5 | ~ |
| 19 | Response to communication           | 4 | ~ |
| 20 | Front Desk Response                 | 5 | v |
|    | Facilities Question                 |   |   |
| 21 | Transport Punctuality               | 5 | ř |
| 22 | Books availability in Library       | 5 | ř |
| 2  | 3 Canteen Food Quality              | 4 | ř |
| 2  | 4 Canteen Cleanliness               | 5 | Ň |
| 2  | 5 Drinking water Availability       | 5 | č |
| 2  | 6 Computer Lab facility             | 4 |   |
| 2  |                                     | 5 |   |
| 2  | 8 New Books Availability in Library | 5 |   |
|    | Security Question                   | 5 | • |
| 2  | g Behaviour                         | J |   |

1/2

Infrastructure Question

| 11 | Maintenance                       | 4 | ~           |
|----|-----------------------------------|---|-------------|
| 12 | Open Cleanliness                  | 4 | ~           |
| 13 | Class Room Cleanliness            | 4 | •           |
| 14 | Toilets Cleanliness               | 5 | v           |
| 15 | Security Behaviour                | 4 | v           |
| 16 | Class Room Furniture              | 5 | •           |
|    | Laboratory Question               |   | <i>\$</i> 1 |
| 17 | Facility                          | 5 | ~           |
|    | Registrar OS Office Question      |   |             |
| 18 | Student Section Response          | 4 | •           |
| 19 | Response to communication         | 4 | ¥           |
| 20 | Front Desk Response               | 4 | ۲           |
|    | Facilities Question               |   |             |
| 21 | Transport Punctuality             | 5 | ~           |
| 22 | Books availability in Library     | 5 | •           |
| 23 | Canteen Food Quality              | 5 | ~           |
| 24 | Canteen Cleanliness               | 5 | ~           |
| 25 | Drinking water Availability       | 5 | •           |
| 26 | Computer Lab facility             | 5 | ~           |
| 27 | Library Facility                  | 5 | •           |
| 28 | New Books Availability in Library | 5 | •           |
|    | Security Question                 |   |             |
| 29 | Behaviour                         | 5 | ~           |

| 13 | Class Room Cleanliness                                      | 5 | •   |        |
|----|-------------------------------------------------------------|---|-----|--------|
| 14 | Toilets Cleanliness                                         | 3 | •   |        |
| 15 | Security Behaviour                                          | 5 | *   |        |
| 16 | Class Room Furniture                                        | 4 | •   |        |
|    | Laboratory Question                                         |   |     |        |
| 17 | Facility                                                    | 5 | ~   |        |
|    | Registrar OS Office Question                                |   |     |        |
| 18 | Student Section Response                                    | 3 | ř   | с<br>х |
| 19 | Response to communication                                   | 3 | ×   |        |
| 20 | Front Desk Response                                         | 4 |     |        |
|    | Facilities Question                                         | 4 |     | ,      |
| 2  |                                                             | 4 |     |        |
| 2  | 2 Books availability in Library                             | 3 |     |        |
| 2  | Canteen Food Quality                                        | 4 | ,   | •      |
| 3  | 24 Canteen Cleanliness                                      | 4 |     | ÷      |
|    | 25 Drinking water Availability                              | 5 |     | ~      |
|    | 26 Computer Lab facility                                    | 5 | j a | ~      |
|    | 27 Library Facility<br>28 New Books Availability in Library | 5 | ,   | ~      |
|    | Security Question                                           |   |     |        |
|    | 29 Behaviour                                                | 9 | 5   | ~      |

Infrastructure Question

. .

| 11 | Maintenance                       | 5 | ۲ |
|----|-----------------------------------|---|---|
| 12 | Open Cleanliness                  | 4 | v |
| 13 | Class Room Cleantiness            | 5 | ¥ |
| 14 | Todets Cleanliness                | 4 | ÷ |
| 15 | Security Behaviour                | 5 | v |
| 16 | Class Room Furniture              | 5 | v |
|    | Laboratory Question               |   |   |
| 17 | Facility                          | 5 | × |
|    | Registrar OS Office Question      |   |   |
| 18 | Student Section Response          | 4 | ۲ |
| 19 | Response to communication         | 5 | v |
| 20 | Front Desk Response               | 5 | v |
|    | Facilities Question               |   |   |
| 21 | Transport Punctuality             | 5 | • |
| 22 | Books availability in Library     | 5 | v |
| 23 | Canteen Food Quality              | 5 | • |
| 24 | Canteen Cleanliness               | 4 | ~ |
| 25 | Drinking water Availability       | 5 | ۲ |
| 26 | Computer Lab facility             | 5 | • |
| 27 | Library Facility                  | 4 | • |
| 28 | New Books Availability in Library | 5 | ~ |
|    | Security Question                 |   |   |
| 29 | Behaviour                         | 5 | * |

1/3

advantantanta Strendstern

| Thursday and a                                                                                                                                                                                                                                                                                                                                                                                                                                                                                                                                                                                                                                                                                                                                                                                                                                                                                                                                                                                                                                                                                                                                                                                                                                                                                                                                                                                                                                                                                                                                                                                                                                                                                                                                                                                                                                                                                                                                                                                                                                                                                                                 | 2. 2.             |
|--------------------------------------------------------------------------------------------------------------------------------------------------------------------------------------------------------------------------------------------------------------------------------------------------------------------------------------------------------------------------------------------------------------------------------------------------------------------------------------------------------------------------------------------------------------------------------------------------------------------------------------------------------------------------------------------------------------------------------------------------------------------------------------------------------------------------------------------------------------------------------------------------------------------------------------------------------------------------------------------------------------------------------------------------------------------------------------------------------------------------------------------------------------------------------------------------------------------------------------------------------------------------------------------------------------------------------------------------------------------------------------------------------------------------------------------------------------------------------------------------------------------------------------------------------------------------------------------------------------------------------------------------------------------------------------------------------------------------------------------------------------------------------------------------------------------------------------------------------------------------------------------------------------------------------------------------------------------------------------------------------------------------------------------------------------------------------------------------------------------------------|-------------------|
| Steen Charliness                                                                                                                                                                                                                                                                                                                                                                                                                                                                                                                                                                                                                                                                                                                                                                                                                                                                                                                                                                                                                                                                                                                                                                                                                                                                                                                                                                                                                                                                                                                                                                                                                                                                                                                                                                                                                                                                                                                                                                                                                                                                                                               | $g \rightarrow c$ |
|                                                                                                                                                                                                                                                                                                                                                                                                                                                                                                                                                                                                                                                                                                                                                                                                                                                                                                                                                                                                                                                                                                                                                                                                                                                                                                                                                                                                                                                                                                                                                                                                                                                                                                                                                                                                                                                                                                                                                                                                                                                                                                                                | 3                 |
| 1.h Bulate Cleanifrees                                                                                                                                                                                                                                                                                                                                                                                                                                                                                                                                                                                                                                                                                                                                                                                                                                                                                                                                                                                                                                                                                                                                                                                                                                                                                                                                                                                                                                                                                                                                                                                                                                                                                                                                                                                                                                                                                                                                                                                                                                                                                                         |                   |
| its Successivy References                                                                                                                                                                                                                                                                                                                                                                                                                                                                                                                                                                                                                                                                                                                                                                                                                                                                                                                                                                                                                                                                                                                                                                                                                                                                                                                                                                                                                                                                                                                                                                                                                                                                                                                                                                                                                                                                                                                                                                                                                                                                                                      | 1.1               |
| 15 Class Room Perioduce                                                                                                                                                                                                                                                                                                                                                                                                                                                                                                                                                                                                                                                                                                                                                                                                                                                                                                                                                                                                                                                                                                                                                                                                                                                                                                                                                                                                                                                                                                                                                                                                                                                                                                                                                                                                                                                                                                                                                                                                                                                                                                        | 34                |
| The second secon |                   |
| er fan Bity                                                                                                                                                                                                                                                                                                                                                                                                                                                                                                                                                                                                                                                                                                                                                                                                                                                                                                                                                                                                                                                                                                                                                                                                                                                                                                                                                                                                                                                                                                                                                                                                                                                                                                                                                                                                                                                                                                                                                                                                                                                                                                                    | 2.11              |
| Requires IN Other Desider                                                                                                                                                                                                                                                                                                                                                                                                                                                                                                                                                                                                                                                                                                                                                                                                                                                                                                                                                                                                                                                                                                                                                                                                                                                                                                                                                                                                                                                                                                                                                                                                                                                                                                                                                                                                                                                                                                                                                                                                                                                                                                      |                   |
| on andrea pastro programs                                                                                                                                                                                                                                                                                                                                                                                                                                                                                                                                                                                                                                                                                                                                                                                                                                                                                                                                                                                                                                                                                                                                                                                                                                                                                                                                                                                                                                                                                                                                                                                                                                                                                                                                                                                                                                                                                                                                                                                                                                                                                                      | ş                 |
| real designments to summarize attack                                                                                                                                                                                                                                                                                                                                                                                                                                                                                                                                                                                                                                                                                                                                                                                                                                                                                                                                                                                                                                                                                                                                                                                                                                                                                                                                                                                                                                                                                                                                                                                                                                                                                                                                                                                                                                                                                                                                                                                                                                                                                           | ų                 |
| 10 ready think Surgerstan                                                                                                                                                                                                                                                                                                                                                                                                                                                                                                                                                                                                                                                                                                                                                                                                                                                                                                                                                                                                                                                                                                                                                                                                                                                                                                                                                                                                                                                                                                                                                                                                                                                                                                                                                                                                                                                                                                                                                                                                                                                                                                      | 1.1               |
| magnification (presentation)                                                                                                                                                                                                                                                                                                                                                                                                                                                                                                                                                                                                                                                                                                                                                                                                                                                                                                                                                                                                                                                                                                                                                                                                                                                                                                                                                                                                                                                                                                                                                                                                                                                                                                                                                                                                                                                                                                                                                                                                                                                                                                   |                   |
| gy thanging dependently                                                                                                                                                                                                                                                                                                                                                                                                                                                                                                                                                                                                                                                                                                                                                                                                                                                                                                                                                                                                                                                                                                                                                                                                                                                                                                                                                                                                                                                                                                                                                                                                                                                                                                                                                                                                                                                                                                                                                                                                                                                                                                        | 1                 |
| (a) distalar availability o (.6) or (.                                                                                                                                                                                                                                                                                                                                                                                                                                                                                                                                                                                                                                                                                                                                                                                                                                                                                                                                                                                                                                                                                                                                                                                                                                                                                                                                                                                                                                                                                                                                                                                                                                                                                                                                                                                                                                                                                                                                                                                                                                                                                         | £ *               |
| (a) (assume dense (humble)                                                                                                                                                                                                                                                                                                                                                                                                                                                                                                                                                                                                                                                                                                                                                                                                                                                                                                                                                                                                                                                                                                                                                                                                                                                                                                                                                                                                                                                                                                                                                                                                                                                                                                                                                                                                                                                                                                                                                                                                                                                                                                     | X 4               |
| pre Carreners Chevrolitation                                                                                                                                                                                                                                                                                                                                                                                                                                                                                                                                                                                                                                                                                                                                                                                                                                                                                                                                                                                                                                                                                                                                                                                                                                                                                                                                                                                                                                                                                                                                                                                                                                                                                                                                                                                                                                                                                                                                                                                                                                                                                                   | 9.4               |
| in product water keathering                                                                                                                                                                                                                                                                                                                                                                                                                                                                                                                                                                                                                                                                                                                                                                                                                                                                                                                                                                                                                                                                                                                                                                                                                                                                                                                                                                                                                                                                                                                                                                                                                                                                                                                                                                                                                                                                                                                                                                                                                                                                                                    | 2 A               |
| <ul> <li>antipolitic (all facility)</li> </ul>                                                                                                                                                                                                                                                                                                                                                                                                                                                                                                                                                                                                                                                                                                                                                                                                                                                                                                                                                                                                                                                                                                                                                                                                                                                                                                                                                                                                                                                                                                                                                                                                                                                                                                                                                                                                                                                                                                                                                                                                                                                                                 | \$ ×              |
| (4) Among Society                                                                                                                                                                                                                                                                                                                                                                                                                                                                                                                                                                                                                                                                                                                                                                                                                                                                                                                                                                                                                                                                                                                                                                                                                                                                                                                                                                                                                                                                                                                                                                                                                                                                                                                                                                                                                                                                                                                                                                                                                                                                                                              | 2 1               |
| 18 Name Booster Resolutions or Obview                                                                                                                                                                                                                                                                                                                                                                                                                                                                                                                                                                                                                                                                                                                                                                                                                                                                                                                                                                                                                                                                                                                                                                                                                                                                                                                                                                                                                                                                                                                                                                                                                                                                                                                                                                                                                                                                                                                                                                                                                                                                                          |                   |
| Sequentity Gaussifices                                                                                                                                                                                                                                                                                                                                                                                                                                                                                                                                                                                                                                                                                                                                                                                                                                                                                                                                                                                                                                                                                                                                                                                                                                                                                                                                                                                                                                                                                                                                                                                                                                                                                                                                                                                                                                                                                                                                                                                                                                                                                                         |                   |
|                                                                                                                                                                                                                                                                                                                                                                                                                                                                                                                                                                                                                                                                                                                                                                                                                                                                                                                                                                                                                                                                                                                                                                                                                                                                                                                                                                                                                                                                                                                                                                                                                                                                                                                                                                                                                                                                                                                                                                                                                                                                                                                                | 4.4               |

|   | 1  |                                                                                      |   |     |    |   |   |            |   |   |   |   |   |   |   |  |
|---|----|--------------------------------------------------------------------------------------|---|-----|----|---|---|------------|---|---|---|---|---|---|---|--|
| / | 7  | The teachers are available and accessible in the<br>Department after lecture timings | 4 | •   | 4  | ~ | 5 | ~          |   | 5 | v | 5 | ~ | 5 | ~ |  |
|   | 8  | The evaluation process is fair and unbiased                                          | 5 | v   | 5  | * | 4 | v          |   | 5 | ~ | 5 | ~ | 5 | • |  |
|   | 9  | The teachers guide the students for overall personality development of the students  | 5 | ~   | 5  | ~ | 5 | , <b>v</b> |   | 5 | ¥ | 4 | ~ | 5 | ~ |  |
|   | 10 | Class Control                                                                        | 5 | *   | 5  | ~ | 5 | , <b>·</b> | 8 | 5 | ~ | 5 | ~ | 5 | v |  |
|   |    | Infrastructure Question                                                              |   |     |    |   |   |            |   |   |   |   |   |   |   |  |
|   | 11 | Maintenance                                                                          | 5 | •   |    |   |   |            |   |   |   |   |   |   |   |  |
|   | 12 | Open Cleanliness                                                                     | 3 | •   |    |   |   |            |   |   |   |   |   |   |   |  |
|   | 13 | Class Room Cleanliness                                                               | 5 | ۲   |    |   |   |            |   |   |   |   |   |   |   |  |
|   | 14 | Toilets Cleanliness                                                                  | 5 | ~   |    |   |   |            |   |   |   |   |   |   |   |  |
|   | 15 | Security Behaviour                                                                   | 4 | ۲   |    |   |   |            |   |   |   |   |   |   |   |  |
|   | 16 | Class Room Furniture                                                                 | 5 | •   |    |   |   |            |   |   |   |   |   |   |   |  |
|   |    | Laboratory Question                                                                  |   |     |    |   |   |            |   |   |   |   |   |   |   |  |
|   | 17 | Facility                                                                             | 5 | ~   |    |   |   |            |   |   |   |   |   |   |   |  |
|   |    | Registrar OS Office Question                                                         |   |     |    |   |   |            |   |   |   |   |   |   |   |  |
|   | 18 | Student Section Response                                                             | 4 | •   |    |   |   |            |   |   |   |   |   |   |   |  |
|   | 19 | Response to communication                                                            | 4 | ~   |    |   |   |            |   |   |   |   |   |   |   |  |
|   | 20 | Front Desk Response                                                                  | 4 | v   |    |   |   |            |   |   |   |   |   |   |   |  |
|   |    | Facilities Question                                                                  |   |     |    |   |   |            |   |   |   |   |   |   |   |  |
|   | 21 | Transport Punctuality                                                                | 3 | v   |    |   |   |            |   |   |   |   |   |   |   |  |
|   | 22 | Books availability in Library                                                        | 4 | v   |    |   |   |            |   |   |   |   |   |   |   |  |
|   | 23 | Canteen Food Quality                                                                 | 2 | • • |    |   |   |            |   |   |   |   |   |   |   |  |
|   | 24 | Canteen Cleanliness                                                                  | 2 | • • |    |   |   |            |   |   |   |   |   |   |   |  |
|   | 25 | Drinking water Availability                                                          |   | • • |    |   |   |            |   |   |   |   |   | e |   |  |
|   | 26 | Computer Lab facility                                                                | 1 | 5 • | e: |   |   |            |   |   |   |   |   |   |   |  |
|   | 27 | Library Facility                                                                     | 1 | 5 • | 0  |   |   |            |   |   |   |   |   |   |   |  |
|   | 28 | New Books Availability in Library                                                    | 3 | 5 ~ | ε. |   |   |            |   |   |   |   |   |   |   |  |
|   |    | Security Question                                                                    |   |     |    |   |   |            |   |   |   |   |   |   |   |  |
|   | 29 | Behaviour                                                                            |   | 5 ~ |    |   |   |            |   |   |   |   |   |   |   |  |
|   |    |                                                                                      |   |     |    |   |   |            |   |   |   |   |   |   |   |  |