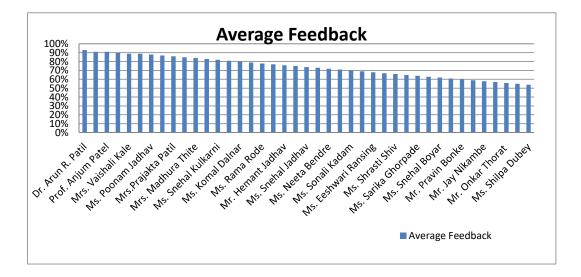

| 66%              |
|         | Mr. Ganesh Jamdurkar      | 65%              |
| 31      | Ms. Sarika Ghorpade       | 64%              |
| 32      | Ms. Shital Waghmare       | 63%              |
|         | Ms. Snehal Boyar          | 62%              |
|         | Ms. Nilima Chinchorkar    | 61%              |
|         | Mr. Pravin Bonke          | 60%              |
| 36      | Mr. Yogesh Borde          | 59%              |
| 37      | Mr. Jay Nikambe           | 58%              |
|         | Ms. Sunita Pathare        | 57%              |
|         | Mr. Onkar Thorat          | 56%              |
|         | Ms. Anandi Dharme         | 55%              |
| 41      | Ms. Shilpa Dubey          | 54%              |
|         | Satisfaction Index=       | 74%              |







### 2019-20

# **2.7.1** Student Satisfaction Survey (SSS) on overall institutional performance (Institution may design the questionnaire) (results and details be provided as weblink)

The College has the mechanism for analyzing **Online feedback** from different stakeholders on overall institutional performance. A Online feedback from the students is obtained through feedback forms fromwebsite containing questionnaire on various aspects i,e. curriculum, sports, facilities in the department, involvement of teachers etc. The feedbacks and suggestions received are placed before the Principal as well as management for corrective measures from time to time. The student issues facilitating the student's responses are resolved promptly.

Student: A questionnaire is prepared to obtain feedbac