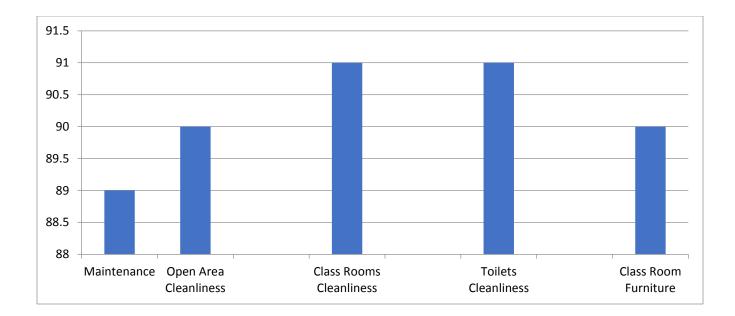

| 13 | Class Room Cleanliness              | 4 | • |
|----|-------------------------------------|---|---|
| 14 | Toilets Cleanliness                 | 5 | • |
| 15 | Security Behaviour                  | 4 | * |
| 16 | Class Room Furniture                | 5 | • |
|    | Laboratory Question                 |   |   |
| 17 | Facility                            | 4 | ~ |
|    | Registrar OS Office Question        |   |   |
| 18 | Student Section Response            | 5 | ~ |
| 19 | Response to communication           | 4 | ~ |
| 20 | Front Desk Response                 | 5 | v |
|    | Facilities Question                 |   |   |
| 21 | Transport Punctuality               | 5 | ř |
| 22 | Books availability in Library       | 5 | ř |
| 2  | 3 Canteen Food Quality              | 4 | ř |
| 2  | 4 Canteen Cleanliness               | 5 | Ň |
| 2  | 5 Drinking water Availability       | 5 | č |
| 2  | 6 Computer Lab facility             | 4 |   |
| 2  |                                     | 5 |   |
| 2  | 8 New Books Availability in Library | 5 |   |
|    | Security Question                   | 5 | • |
| 2  | g Behaviour                         | J |   |

1/2

Infrastructure Question

| 11 | Maintenance                       | 4 | ~           |
|----|-----------------------------------|---|-------------|
| 12 | Open Cleanliness                  | 4 | ~           |
| 13 | Class Room Cleanliness            | 4 | •           |
| 14 | Toilets Cleanliness               | 5 | v           |
| 15 | Security Behaviour                | 4 | v           |
| 16 | Class Room Furniture              | 5 | •           |
|    | Laboratory Question               |   | <i>\$</i> 1 |
| 17 | Facility                          | 5 | ~           |
|    | Registrar OS Office Question      |   |             |
| 18 | Student Section Response          | 4 | •           |
| 19 | Response to communication         | 4 | ¥           |
| 20 | Front Desk Response               | 4 | ۲           |
|    | Facilities Question               |   |             |
| 21 | Transport Punctuality             | 5 | ~           |
| 22 | Books availability in Library     | 5 | •           |
| 23 | Canteen Food Quality              | 5 | ~           |
| 24 | Canteen Cleanliness               | 5 | ~           |
| 25 | Drinking water Availability       | 5 | •           |
| 26 | Computer Lab facility             | 5 | ~           |
| 27 | Library Facility                  | 5 | •           |
| 28 | New Books Availability in Library | 5 | •           |
|    | Security Question                 |   |             |
| 29 | Behaviour                         | 5 | ~           |

| 13 | Class Room Cleanliness                                      | 5 | •   |        |
|----|-------------------------------------------------------------|---|-----|--------|
| 14 | Toilets Cleanliness                                         | 3 | •   |        |
| 15 | Security Behaviour                                          | 5 | *   |        |
| 16 | Class Room Furniture                                        | 4 | •   |        |
|    | Laboratory Question                                         |   |     |        |
| 17 | Facility                                                    | 5 | ~   |        |
|    | Registrar OS Office Question                                |   |     |        |
| 18 | Student Section Response                                    | 3 | ř   | с<br>х |
| 19 | Response to communication                                   | 3 | ×   |        |
| 20 | Front Desk Response                                         | 4 |     |        |
|    | Facilities Question                                         | 4 |     | ,      |
| 2  |                                                             | 4 |     |        |
| 2  | 2 Books availability in Library                             | 3 |     |        |
| 2  | Canteen Food Quality                                        | 4 | ,   | •      |
| 3  | 24 Canteen Cleanliness                                      | 4 |     | ÷      |
|    | 25 Drinking water Availability                              | 5 |     | ~      |
|    | 26 Computer Lab facility                                    | 5 | j a | ~      |
|    | 27 Library Facility<br>28 New Books Availability in Library | 5 | ,   | ~      |
|    | Security Question                                           |   |     |        |
|    | 29 Behaviour                                                | 9 | 5   | ~      |

Infrastructure Question

. .

| 11 | Maintenance                       | 5 | ۲ |
|----|-----------------------------------|---|---|
| 12 | Open Cleanliness                  | 4 | v |
| 13 | Class Room Cleantiness            | 5 | ¥ |
| 14 | Todets Cleanliness                | 4 | ÷ |
| 15 | Security Behaviour                | 5 | v |
| 16 | Class Room Furniture              | 5 | v |
|    | Laboratory Question               |   |   |
| 17 | Facility                          | 5 | × |
|    | Registrar OS Office Question      |   |   |
| 18 | Student Section Response          | 4 | ۲ |
| 19 | Response to communication         | 5 | v |
| 20 | Front Desk Response               | 5 | v |
|    | Facilities Question               |   |   |
| 21 | Transport Punctuality             | 5 | • |
| 22 | Books availability in Library     | 5 | v |
| 23 | Canteen Food Quality              | 5 | • |
| 24 | Canteen Cleanliness               | 4 | ~ |
| 25 | Drinking water Availability       | 5 | ۲ |
| 26 | Computer Lab facility             | 5 | • |
| 27 | Library Facility                  | 4 | • |
| 28 | New Books Availability in Library | 5 | ~ |
|    | Security Question                 |   |   |
| 29 | Behaviour                         | 5 | * |

1/3

advantantanta Strendstern

| Thursday and a                                                                                                                                                                                                                                                                                                                                                                                                                                                                                                                                                                                                                                                                                                                                                                                                                                                                                                                                                                                                                                                                                                                                                                                                                                                                                                                                                                                                                                                                                                                                                                                                                                                                                                                                                                                                                                                                                                                                                                                                                                                                                                                 | 2. 2.             |
|--------------------------------------------------------------------------------------------------------------------------------------------------------------------------------------------------------------------------------------------------------------------------------------------------------------------------------------------------------------------------------------------------------------------------------------------------------------------------------------------------------------------------------------------------------------------------------------------------------------------------------------------------------------------------------------------------------------------------------------------------------------------------------------------------------------------------------------------------------------------------------------------------------------------------------------------------------------------------------------------------------------------------------------------------------------------------------------------------------------------------------------------------------------------------------------------------------------------------------------------------------------------------------------------------------------------------------------------------------------------------------------------------------------------------------------------------------------------------------------------------------------------------------------------------------------------------------------------------------------------------------------------------------------------------------------------------------------------------------------------------------------------------------------------------------------------------------------------------------------------------------------------------------------------------------------------------------------------------------------------------------------------------------------------------------------------------------------------------------------------------------|-------------------|
| Steen Charliness                                                                                                                                                                                                                                                                                                                                                                                                                                                                                                                                                                                                                                                                                                                                                                                                                                                                                                                                                                                                                                                                                                                                                                                                                                                                                                                                                                                                                                                                                                                                                                                                                                                                                                                                                                                                                                                                                                                                                                                                                                                                                                               | $g \rightarrow c$ |
|                                                                                                                                                                                                                                                                                                                                                                                                                                                                                                                                                                                                                                                                                                                                                                                                                                                                                                                                                                                                                                                                                                                                                                                                                                                                                                                                                                                                                                                                                                                                                                                                                                                                                                                                                                                                                                                                                                                                                                                                                                                                                                                                | 3                 |
| 1.h Bulate Cleanifrees                                                                                                                                                                                                                                                                                                                                                                                                                                                                                                                                                                                                                                                                                                                                                                                                                                                                                                                                                                                                                                                                                                                                                                                                                                                                                                                                                                                                                                                                                                                                                                                                                                                                                                                                                                                                                                                                                                                                                                                                                                                                                                         |                   |
| its Successivy References                                                                                                                                                                                                                                                                                                                                                                                                                                                                                                                                                                                                                                                                                                                                                                                                                                                                                                                                                                                                                                                                                                                                                                                                                                                                                                                                                                                                                                                                                                                                                                                                                                                                                                                                                                                                                                                                                                                                                                                                                                                                                                      | 1.1               |
| 15 Class Room Perioduce                                                                                                                                                                                                                                                                                                                                                                                                                                                                                                                                                                                                                                                                                                                                                                                                                                                                                                                                                                                                                                                                                                                                                                                                                                                                                                                                                                                                                                                                                                                                                                                                                                                                                                                                                                                                                                                                                                                                                                                                                                                                                                        | 34                |
| The second secon |                   |
| er fan Bity                                                                                                                                                                                                                                                                                                                                                                                                                                                                                                                                                                                                                                                                                                                                                                                                                                                                                                                                                                                                                                                                                                                                                                                                                                                                                                                                                                                                                                                                                                                                                                                                                                                                                                                                                                                                                                                                                                                                                                                                                                                                                                                    | 2.11              |
| Requires IN Other Desider                                                                                                                                                                                                                                                                                                                                                                                                                                                                                                                                                                                                                                                                                                                                                                                                                                                                                                                                                                                                                                                                                                                                                                                                                                                                                                                                                                                                                                                                                                                                                                                                                                                                                                                                                                                                                                                                                                                                                                                                                                                                                                      |                   |
| on andrea pastro programs                                                                                                                                                                                                                                                                                                                                                                                                                                                                                                                                                                                                                                                                                                                                                                                                                                                                                                                                                                                                                                                                                                                                                                                                                                                                                                                                                                                                                                                                                                                                                                                                                                                                                                                                                                                                                                                                                                                                                                                                                                                                                                      | ş                 |
| real designments to summarize attack                                                                                                                                                                                                                                                                                                                                                                                                                                                                                                                                                                                                                                                                                                                                                                                                                                                                                                                                                                                                                                                                                                                                                                                                                                                                                                                                                                                                                                                                                                                                                                                                                                                                                                                                                                                                                                                                                                                                                                                                                                                                                           | ų                 |
| 10 ready think Surgerstan                                                                                                                                                                                                                                                                                                                                                                                                                                                                                                                                                                                                                                                                                                                                                                                                                                                                                                                                                                                                                                                                                                                                                                                                                                                                                                                                                                                                                                                                                                                                                                                                                                                                                                                                                                                                                                                                                                                                                                                                                                                                                                      | 1.1               |
| magnification (presentation)                                                                                                                                                                                                                                                                                                                                                                                                                                                                                                                                                                                                                                                                                                                                                                                                                                                                                                                                                                                                                                                                                                                                                                                                                                                                                                                                                                                                                                                                                                                                                                                                                                                                                                                                                                                                                                                                                                                                                                                                                                                                                                   |                   |
| gy thanging dependently                                                                                                                                                                                                                                                                                                                                                                                                                                                                                                                                                                                                                                                                                                                                                                                                                                                                                                                                                                                                                                                                                                                                                                                                                                                                                                                                                                                                                                                                                                                                                                                                                                                                                                                                                                                                                                                                                                                                                                                                                                                                                                        | 1                 |
| (a) distalar availability o (.6) or (.                                                                                                                                                                                                                                                                                                                                                                                                                                                                                                                                                                                                                                                                                                                                                                                                                                                                                                                                                                                                                                                                                                                                                                                                                                                                                                                                                                                                                                                                                                                                                                                                                                                                                                                                                                                                                                                                                                                                                                                                                                                                                         | £ *               |
| (a) (assume dense (humble)                                                                                                                                                                                                                                                                                                                                                                                                                                                                                                                                                                                                                                                                                                                                                                                                                                                                                                                                                                                                                                                                                                                                                                                                                                                                                                                                                                                                                                                                                                                                                                                                                                                                                                                                                                                                                                                                                                                                                                                                                                                                                                     | X 4               |
| pre Carreners Chevrolitation                                                                                                                                                                                                                                                                                                                                                                                                                                                                                                                                                                                                                                                                                                                                                                                                                                                                                                                                                                                                                                                                                                                                                                                                                                                                                                                                                                                                                                                                                                                                                                                                                                                                                                                                                                                                                                                                                                                                                                                                                                                                                                   | 9.4               |
| in product water keathering                                                                                                                                                                                                                                                                                                                                                                                                                                                                                                                                                                                                                                                                                                                                                                                                                                                                                                                                                                                                                                                                                                                                                                                                                                                                                                                                                                                                                                                                                                                                                                                                                                                                                                                                                                                                                                                                                                                                                                                                                                                                                                    | 2 A               |
| <ul> <li>antipolitic (all facility)</li> </ul>                                                                                                                                                                                                                                                                                                                                                                                                                                                                                                                                                                                                                                                                                                                                                                                                                                                                                                                                                                                                                                                                                                                                                                                                                                                                                                                                                                                                                                                                                                                                                                                                                                                                                                                                                                                                                                                                                                                                                                                                                                                                                 | \$ ×              |
| (4) Among Society                                                                                                                                                                                                                                                                                                                                                                                                                                                                                                                                                                                                                                                                                                                                                                                                                                                                                                                                                                                                                                                                                                                                                                                                                                                                                                                                                                                                                                                                                                                                                                                                                                                                                                                                                                                                                                                                                                                                                                                                                                                                                                              | 2 1               |
| 18 Name Booster Resolutions or Obview                                                                                                                                                                                                                                                                                                                                                                                                                                                                                                                                                                                                                                                                                                                                                                                                                                                                                                                                                                                                                                                                                                                                                                                                                                                                                                                                                                                                                                                                                                                                                                                                                                                                                                                                                                                                                                                                                                                                                                                                                                                                                          |                   |
| Sequentity Gaussifices                                                                                                                                                                                                                                                                                                                                                                                                                                                                                                                                                                                                                                                                                                                                                                                                                                                                                                                                                                                                                                                                                                                                                                                                                                                                                                                                                                                                                                                                                                                                                                                                                                                                                                                                                                                                                                                                                                                                                                                                                                                                                                         |                   |
|                                                                                                                                                                                                                                                                                                                                                                                                                                                                                                                                                                                                                                                                                                                                                                                                                                                                                                                                                                                                                                                                                                                                                                                                                                                                                                                                                                                                                                                                                                                                                                                                                                                                                                                                                                                                                                                                                                                                                                                                                                                                                                                                | 4.4               |

|   | 1  |                                                                                      |   |     |    |   |   |            |   |   |   |   |   |   |   |  |
|---|----|--------------------------------------------------------------------------------------|---|-----|----|---|---|------------|---|---|---|---|---|---|---|--|
| / | 7  | The teachers are available and accessible in the<br>Department after lecture timings | 4 | •   | 4  | ~ | 5 | ~          |   | 5 | v | 5 | ~ | 5 | ~ |  |
|   | 8  | The evaluation process is fair and unbiased                                          | 5 | v   | 5  | * | 4 | v          |   | 5 | ~ | 5 | ~ | 5 | • |  |
|   | 9  | The teachers guide the students for overall personality development of the students  | 5 | ~   | 5  | ~ | 5 | , <b>v</b> |   | 5 | ¥ | 4 | ~ | 5 | ~ |  |
|   | 10 | Class Control                                                                        | 5 | *   | 5  | ~ | 5 | , <b>·</b> | 8 | 5 | ~ | 5 | ~ | 5 | v |  |
|   |    | Infrastructure Question                                                              |   |     |    |   |   |            |   |   |   |   |   |   |   |  |
|   | 11 | Maintenance                                                                          | 5 | •   |    |   |   |            |   |   |   |   |   |   |   |  |
|   | 12 | Open Cleanliness                                                                     | 3 | •   |    |   |   |            |   |   |   |   |   |   |   |  |
|   | 13 | Class Room Cleanliness                                                               | 5 | ۲   |    |   |   |            |   |   |   |   |   |   |   |  |
|   | 14 | Toilets Cleanliness                                                                  | 5 | ~   |    |   |   |            |   |   |   |   |   |   |   |  |
|   | 15 | Security Behaviour                                                                   | 4 | ۲   |    |   |   |            |   |   |   |   |   |   |   |  |
|   | 16 | Class Room Furniture                                                                 | 5 | •   |    |   |   |            |   |   |   |   |   |   |   |  |
|   |    | Laboratory Question                                                                  |   |     |    |   |   |            |   |   |   |   |   |   |   |  |
|   | 17 | Facility                                                                             | 5 | ~   |    |   |   |            |   |   |   |   |   |   |   |  |
|   |    | Registrar OS Office Question                                                         |   |     |    |   |   |            |   |   |   |   |   |   |   |  |
|   | 18 | Student Section Response                                                             | 4 | •   |    |   |   |            |   |   |   |   |   |   |   |  |
|   | 19 | Response to communication                                                            | 4 | ~   |    |   |   |            |   |   |   |   |   |   |   |  |
|   | 20 | Front Desk Response                                                                  | 4 | v   |    |   |   |            |   |   |   |   |   |   |   |  |
|   |    | Facilities Question                                                                  |   |     |    |   |   |            |   |   |   |   |   |   |   |  |
|   | 21 | Transport Punctuality                                                                | 3 | v   |    |   |   |            |   |   |   |   |   |   |   |  |
|   | 22 | Books availability in Library                                                        | 4 | v   |    |   |   |            |   |   |   |   |   |   |   |  |
|   | 23 | Canteen Food Quality                                                                 | 2 | • • |    |   |   |            |   |   |   |   |   |   |   |  |
|   | 24 | Canteen Cleanliness                                                                  | 2 | • • |    |   |   |            |   |   |   |   |   |   |   |  |
|   | 25 | Drinking water Availability                                                          |   | • • |    |   |   |            |   |   |   |   |   | e |   |  |
|   | 26 | Computer Lab facility                                                                | 1 | 5 • | e: |   |   |            |   |   |   |   |   |   |   |  |
|   | 27 | Library Facility                                                                     | 1 | 5 • | 0  |   |   |            |   |   |   |   |   |   |   |  |
|   | 28 | New Books Availability in Library                                                    | 3 | 5 ~ | ε. |   |   |            |   |   |   |   |   |   |   |  |
|   |    | Security Question                                                                    |   |     |    |   |   |            |   |   |   |   |   |   |   |  |
|   | 29 | Behaviour                                                                            |   | 5 ~ |    |   |   |            |   |   |   |   |   |   |   |  |
|   |    |                                                                                      |   |     |    |   |   |            |   |   |   |   |   |   |   |  |