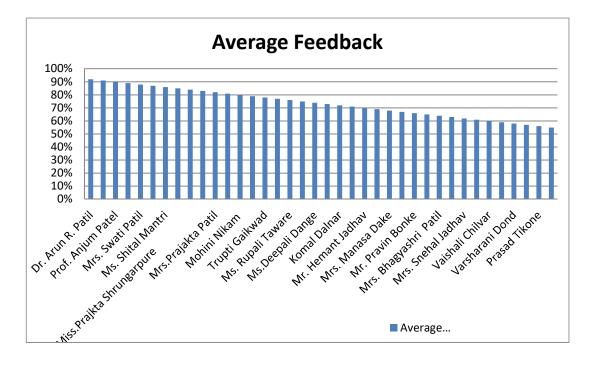

| 67%              |
|         | Mr. Pravin Bonke          | 66%              |
| 28      | Ms. Shraddha Dayma        | 65%              |
|         | Mrs. Bhagyashri Patil     | 64%              |
|         | Mrs. Rama Rode            | 63%              |
|         | Mrs. Snehal Jadhav        | 62%              |
|         | Mrs. Madhura Thite        | 61%              |
|         | Vaishali Chilvar          | 60%              |
|         | Archana Benrde            | 59%              |
|         | Varsharani Dond           | 58%              |
|         | Sheetal Sarnot            | 57%              |
|         | Prasad Tikone             | 56%              |
|         | Komal Yadav               | 55%              |
|         | Satisfaction Index=       | 74%              |

Antali





### 2018-2019

# **2.7.1** Student Satisfaction Survey (SSS) on overall institutional performance (Institution may design the questionnaire) (results and details be provided as weblink)

The College has the mechanism for analyzing feedback from different stakeholders on overall institutional performance. A feedback from the students is obtained through feedback forms containing questionnaire on various aspects i,e. curriculum, sports, facilities in the department, involvement of teachers etc. The feedbacks and suggestions received are placed before the Principal as well as management for corrective measures from time to time. The student issues facilitating the student's responses are resolved promptly.

Student: A questionnaire is prepared to obtain feedback from students to find out