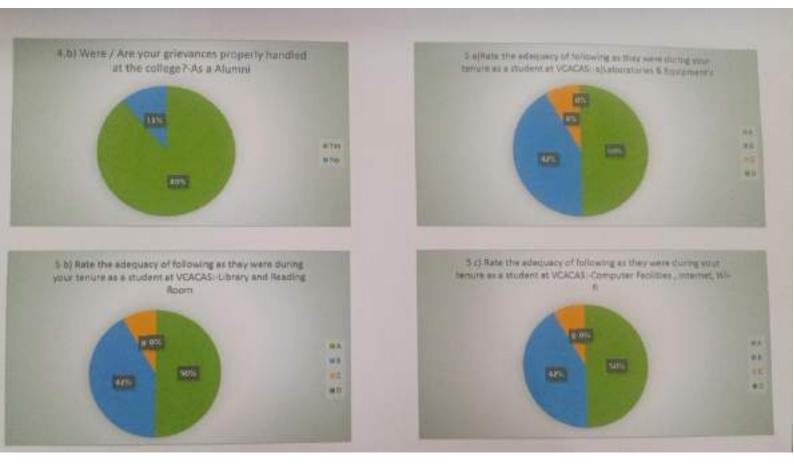

### Criteria I

| Key Indicator | Feedback System |
|---------------|-----------------|
| Metric No.    | 1.4.1           |

1.4.1: Institution obtains feedback on the academic performance and ambience of the institution from various stakeholders, such as Students, Teachers, Employers, Alumni etc. and action taken report on the feedback is made available on institutional website