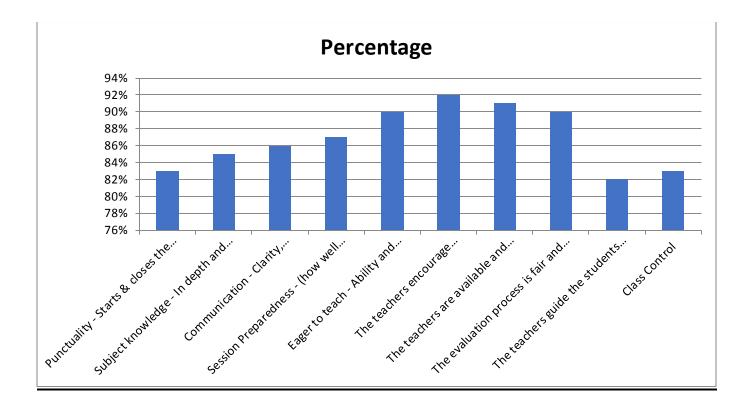

|
|        | Readiness to answer questions      |            |
| 6      | The teachers encourage             | 92%        |
|        | participation and discussion in    |            |
|        | class                              |            |
| 7      | The teachers are available and     | 91%        |
|        | accessible in the Department after |            |
|        | lecture timings                    |            |
| 8      | The evaluation process is fair and | 90%        |
|        | unbiased                           |            |
| 9      | The teachers guide the students    | 82%        |
|        | for overall personality            |            |
|        | development of the students        |            |
| 10     | Class Control                      | 83%        |



# Feedback on facilities provided to students

| Sr.No. | Aspects                       | Percentage |
|--------|-------------------------------|------------|
| 1      | Laboratory Facility           | 93%        |
| 2      | Transport Punctuality         | 90%        |
| 3      | Books availability in Library | 92%        |
| 4      | Canteen Food Quality          | 88%        |
| 5      | Canteen Cleanliness           | 80%        |
| 6      | Drinking water Availability   | 84%        |
| 7      | Computer Lab facility         | 91%        |
| 8      | Library Facility              | 92%        |
| 9      | New Books Availability in     | 90%        |
|        | Library                       |            |
| 10     | Security behaviour            | 89%        |



# Students' Feedback