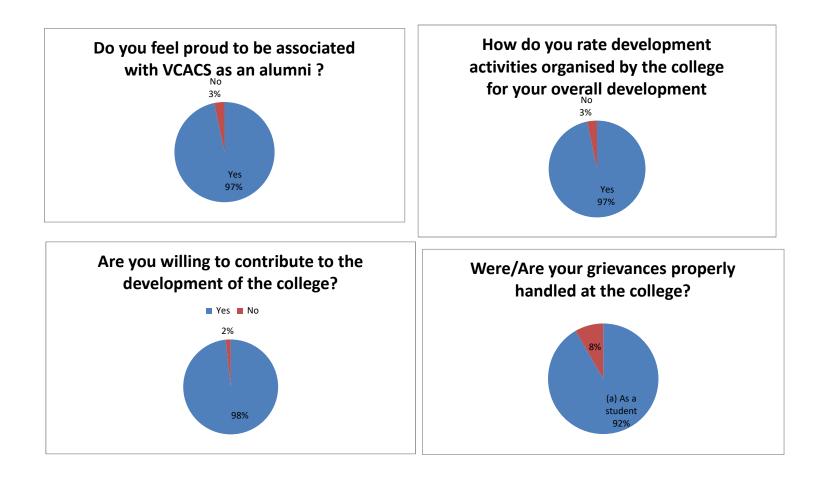

### Criteria I

| Key Indicator | Feedback System |
|---------------|-----------------|
| Metric No.    | 1.4.1           |

1.4.1: Institution obtains feedback on the academic performance and ambience of the institution from various stakeholders, such as Students, Teachers, Employers, Alumni etc. and action taken report on the feedback is made available on institutional website