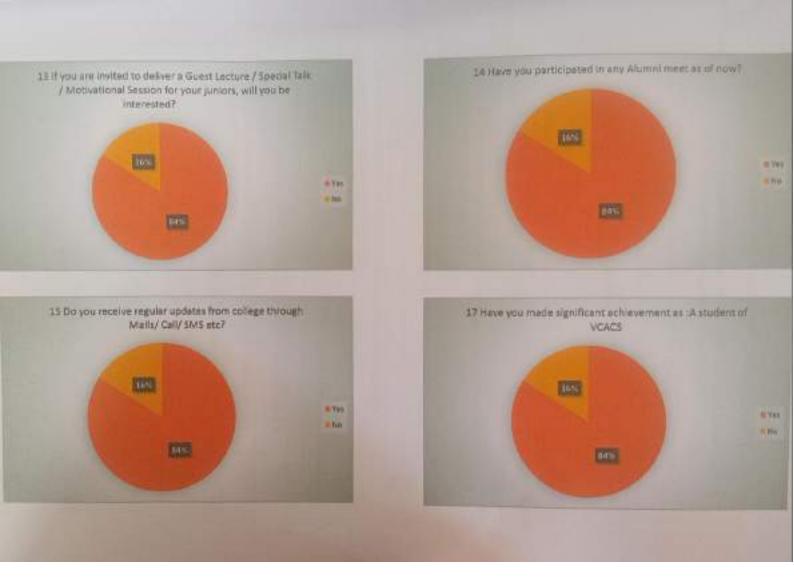

### Criteria I

| Key Indicator | Feedback System |
|---------------|-----------------|
| Metric No.    | 1.4.1           |

1.4.1: Institution obtains feedback on the academic performance and ambience of the institution from various stakeholders, such as Students, Teachers, Employers, Alumni etc. and action taken report on the feedback is made available on institutional website