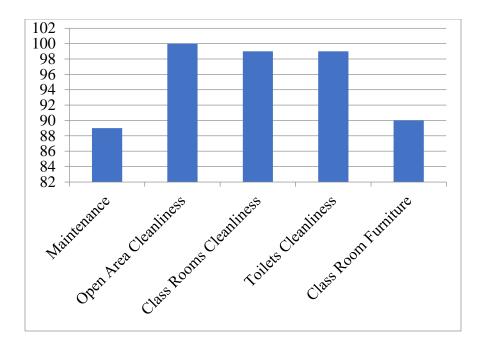

| 13 | Class Room Cleanliness              | 4 | • |
|----|-------------------------------------|---|---|
| 14 | Toilets Cleanliness                 | 5 | • |
| 15 | Security Behaviour                  | 4 | * |
| 16 | Class Room Furniture                | 5 | • |
|    | Laboratory Question                 |   |   |
| 17 | Facility                            | 4 | ~ |
|    | Registrar OS Office Question        |   |   |
| 18 | Student Section Response            | 5 | ~ |
| 19 | Response to communication           | 4 | ~ |
| 20 | Front Desk Response                 | 5 | v |
|    | Facilities Question                 |   |   |
| 21 | Transport Punctuality               | 5 | ř |
| 22 | Books availability in Library       | 5 | ř |
| 2  | 3 Canteen Food Quality              | 4 | ř |
| 2  | 4 Canteen Cleanliness               | 5 | Ň |
| 2  | 5 Drinking water Availability       | 5 | č |
| 2  | 6 Computer Lab facility             | 4 |   |
| 2  |                                     | 5 |   |
| 2  | 8 New Books Availability in Library | 5 |   |
|    | Security Question                   | 5 | • |
| 2  | g Behaviour                         | J |   |

1/2

Infrastructure Question

| 11 | Maintenance                       | 4 | ~           |
|----|-----------------------------------|---|-------------|
| 12 | Open Cleanliness                  | 4 | ~           |
| 13 | Class Room Cleanliness            | 4 | •           |
| 14 | Toilets Cleanliness               | 5 | v           |
| 15 | Security Behaviour                | 4 | v           |
| 16 | Class Room Furniture              | 5 | •           |
|    | Laboratory Question               |   | <i>\$</i> 1 |
| 17 | Facility                          | 5 | ~           |
|    | Registrar OS Office Question      |   |             |
| 18 | Student Section Response          | 4 | •           |
| 19 | Response to communication         | 4 | ¥           |
| 20 | Front Desk Response               | 4 | ۲           |
|    | Facilities Question               |   |             |
| 21 | Transport Punctuality             | 5 | ~           |
| 22 | Books availability in Library     | 5 | •           |
| 23 | Canteen Food Quality              | 5 | ~           |
| 24 | Canteen Cleanliness               | 5 | ~           |
| 25 | Drinking water Availability       | 5 | •           |
| 26 | Computer Lab facility             | 5 | ~           |
| 27 | Library Facility                  | 5 | •           |
| 28 | New Books Availability in Library | 5 | •           |
|    | Security Question                 |   |             |
| 29 | Behaviour                         | 5 | ~           |

Infrastructure Question

. .

| 11 | Maintenance                       | 5 | ۲ |
|----|-----------------------------------|---|---|
| 12 | Open Cleanliness                  | 4 | v |
| 13 | Class Room Cleantiness            | 5 | ¥ |
| 14 | Todets Cleanliness                | 4 | ÷ |
| 15 | Security Behaviour                | 5 | v |
| 16 | Class Room Furniture              | 5 | v |
|    | Laboratory Question               |   |   |
| 17 | Facility                          | 5 | × |
|    | Registrar OS Office Question      |   |   |
| 18 | Student Section Response          | 4 | ۲ |
| 19 | Response to communication         | 5 | v |
| 20 | Front Desk Response               | 5 | v |
|    | Facilities Question               |   |   |
| 21 | Transport Punctuality             | 5 | • |
| 22 | Books availability in Library     | 5 | v |
| 23 | Canteen Food Quality              | 5 | • |
| 24 | Canteen Cleanliness               | 4 | ~ |
| 25 | Drinking water Availability       | 5 | ۲ |
| 26 | Computer Lab facility             | 5 | • |
| 27 | Library Facility                  | 4 | • |
| 28 | New Books Availability in Library | 5 | ~ |
|    | Security Question                 |   |   |
| 29 | Behaviour                         | 5 | * |

1/3

advantantanta Strendstern

| Thursday and a                                                                                                                                                                                                                                                                                                                                                                                                                                                                                                                                                                                                                                                                                                                                                                                                                                                                                                                                                                                                                                                                                                                                                                                                                                                                                                                                                                                                                                                                                                                                                                                                                                                                                                                                                                                                                                                                                                                                                                                                                                                                                                                 | 2. 2.             |
|--------------------------------------------------------------------------------------------------------------------------------------------------------------------------------------------------------------------------------------------------------------------------------------------------------------------------------------------------------------------------------------------------------------------------------------------------------------------------------------------------------------------------------------------------------------------------------------------------------------------------------------------------------------------------------------------------------------------------------------------------------------------------------------------------------------------------------------------------------------------------------------------------------------------------------------------------------------------------------------------------------------------------------------------------------------------------------------------------------------------------------------------------------------------------------------------------------------------------------------------------------------------------------------------------------------------------------------------------------------------------------------------------------------------------------------------------------------------------------------------------------------------------------------------------------------------------------------------------------------------------------------------------------------------------------------------------------------------------------------------------------------------------------------------------------------------------------------------------------------------------------------------------------------------------------------------------------------------------------------------------------------------------------------------------------------------------------------------------------------------------------|-------------------|
| Steen Charliness                                                                                                                                                                                                                                                                                                                                                                                                                                                                                                                                                                                                                                                                                                                                                                                                                                                                                                                                                                                                                                                                                                                                                                                                                                                                                                                                                                                                                                                                                                                                                                                                                                                                                                                                                                                                                                                                                                                                                                                                                                                                                                               | $g \rightarrow c$ |
|                                                                                                                                                                                                                                                                                                                                                                                                                                                                                                                                                                                                                                                                                                                                                                                                                                                                                                                                                                                                                                                                                                                                                                                                                                                                                                                                                                                                                                                                                                                                                                                                                                                                                                                                                                                                                                                                                                                                                                                                                                                                                                                                | 3                 |
| 1.h Bulate Cleanifrees                                                                                                                                                                                                                                                                                                                                                                                                                                                                                                                                                                                                                                                                                                                                                                                                                                                                                                                                                                                                                                                                                                                                                                                                                                                                                                                                                                                                                                                                                                                                                                                                                                                                                                                                                                                                                                                                                                                                                                                                                                                                                                         |                   |
| its Successivy References                                                                                                                                                                                                                                                                                                                                                                                                                                                                                                                                                                                                                                                                                                                                                                                                                                                                                                                                                                                                                                                                                                                                                                                                                                                                                                                                                                                                                                                                                                                                                                                                                                                                                                                                                                                                                                                                                                                                                                                                                                                                                                      | 1.1               |
| 15 Class Room Perioduce                                                                                                                                                                                                                                                                                                                                                                                                                                                                                                                                                                                                                                                                                                                                                                                                                                                                                                                                                                                                                                                                                                                                                                                                                                                                                                                                                                                                                                                                                                                                                                                                                                                                                                                                                                                                                                                                                                                                                                                                                                                                                                        | 34                |
| The second secon |                   |
| er fan Bity                                                                                                                                                                                                                                                                                                                                                                                                                                                                                                                                                                                                                                                                                                                                                                                                                                                                                                                                                                                                                                                                                                                                                                                                                                                                                                                                                                                                                                                                                                                                                                                                                                                                                                                                                                                                                                                                                                                                                                                                                                                                                                                    | 2.11              |
| Requires IN Other Desider                                                                                                                                                                                                                                                                                                                                                                                                                                                                                                                                                                                                                                                                                                                                                                                                                                                                                                                                                                                                                                                                                                                                                                                                                                                                                                                                                                                                                                                                                                                                                                                                                                                                                                                                                                                                                                                                                                                                                                                                                                                                                                      |                   |
| on andrea pastro programs                                                                                                                                                                                                                                                                                                                                                                                                                                                                                                                                                                                                                                                                                                                                                                                                                                                                                                                                                                                                                                                                                                                                                                                                                                                                                                                                                                                                                                                                                                                                                                                                                                                                                                                                                                                                                                                                                                                                                                                                                                                                                                      | ş                 |
| real designments to summarize attack                                                                                                                                                                                                                                                                                                                                                                                                                                                                                                                                                                                                                                                                                                                                                                                                                                                                                                                                                                                                                                                                                                                                                                                                                                                                                                                                                                                                                                                                                                                                                                                                                                                                                                                                                                                                                                                                                                                                                                                                                                                                                           | ų                 |
| 10 ready think Surgerstan                                                                                                                                                                                                                                                                                                                                                                                                                                                                                                                                                                                                                                                                                                                                                                                                                                                                                                                                                                                                                                                                                                                                                                                                                                                                                                                                                                                                                                                                                                                                                                                                                                                                                                                                                                                                                                                                                                                                                                                                                                                                                                      | 1.1               |
| magnification (presentation)                                                                                                                                                                                                                                                                                                                                                                                                                                                                                                                                                                                                                                                                                                                                                                                                                                                                                                                                                                                                                                                                                                                                                                                                                                                                                                                                                                                                                                                                                                                                                                                                                                                                                                                                                                                                                                                                                                                                                                                                                                                                                                   |                   |
| gy thanging dependently                                                                                                                                                                                                                                                                                                                                                                                                                                                                                                                                                                                                                                                                                                                                                                                                                                                                                                                                                                                                                                                                                                                                                                                                                                                                                                                                                                                                                                                                                                                                                                                                                                                                                                                                                                                                                                                                                                                                                                                                                                                                                                        | 1                 |
| (a) distalar availability o (.6) or (.                                                                                                                                                                                                                                                                                                                                                                                                                                                                                                                                                                                                                                                                                                                                                                                                                                                                                                                                                                                                                                                                                                                                                                                                                                                                                                                                                                                                                                                                                                                                                                                                                                                                                                                                                                                                                                                                                                                                                                                                                                                                                         | £ *               |
| (a) (assume dense (humble)                                                                                                                                                                                                                                                                                                                                                                                                                                                                                                                                                                                                                                                                                                                                                                                                                                                                                                                                                                                                                                                                                                                                                                                                                                                                                                                                                                                                                                                                                                                                                                                                                                                                                                                                                                                                                                                                                                                                                                                                                                                                                                     | X 4               |
| pre Carreners Chevrolitation                                                                                                                                                                                                                                                                                                                                                                                                                                                                                                                                                                                                                                                                                                                                                                                                                                                                                                                                                                                                                                                                                                                                                                                                                                                                                                                                                                                                                                                                                                                                                                                                                                                                                                                                                                                                                                                                                                                                                                                                                                                                                                   | 9.4               |
| in product water keathering                                                                                                                                                                                                                                                                                                                                                                                                                                                                                                                                                                                                                                                                                                                                                                                                                                                                                                                                                                                                                                                                                                                                                                                                                                                                                                                                                                                                                                                                                                                                                                                                                                                                                                                                                                                                                                                                                                                                                                                                                                                                                                    | 2 A               |
| <ul> <li>antipolitic (all facility)</li> </ul>                                                                                                                                                                                                                                                                                                                                                                                                                                                                                                                                                                                                                                                                                                                                                                                                                                                                                                                                                                                                                                                                                                                                                                                                                                                                                                                                                                                                                                                                                                                                                                                                                                                                                                                                                                                                                                                                                                                                                                                                                                                                                 | \$ ×              |
| (4) Among Society                                                                                                                                                                                                                                                                                                                                                                                                                                                                                                                                                                                                                                                                                                                                                                                                                                                                                                                                                                                                                                                                                                                                                                                                                                                                                                                                                                                                                                                                                                                                                                                                                                                                                                                                                                                                                                                                                                                                                                                                                                                                                                              | 2 1               |
| 18 Name Booster Resolutions or Obview                                                                                                                                                                                                                                                                                                                                                                                                                                                                                                                                                                                                                                                                                                                                                                                                                                                                                                                                                                                                                                                                                                                                                                                                                                                                                                                                                                                                                                                                                                                                                                                                                                                                                                                                                                                                                                                                                                                                                                                                                                                                                          |                   |
| Sequentity Gaussifices                                                                                                                                                                                                                                                                                                                                                                                                                                                                                                                                                                                                                                                                                                                                                                                                                                                                                                                                                                                                                                                                                                                                                                                                                                                                                                                                                                                                                                                                                                                                                                                                                                                                                                                                                                                                                                                                                                                                                                                                                                                                                                         |                   |
|                                                                                                                                                                                                                                                                                                                                                                                                                                                                                                                                                                                                                                                                                                                                                                                                                                                                                                                                                                                                                                                                                                                                                                                                                                                                                                                                                                                                                                                                                                                                                                                                                                                                                                                                                                                                                                                                                                                                                                                                                                                                                                                                | 4.4               |

|   | 1  |                                                                                      |   |     |    |   |   |            |   |   |   |   |   |   |   |  |
|---|----|--------------------------------------------------------------------------------------|---|-----|----|---|---|------------|---|---|---|---|---|---|---|--|
| / | 7  | The teachers are available and accessible in the<br>Department after lecture timings | 4 | •   | 4  | ~ | 5 | ~          |   | 5 | v | 5 | ~ | 5 | ~ |  |
|   | 8  | The evaluation process is fair and unbiased                                          | 5 | v   | 5  | * | 4 | v          |   | 5 | ~ | 5 | ~ | 5 | • |  |
|   | 9  | The teachers guide the students for overall personality development of the students  | 5 | ~   | 5  | ~ | 5 | , <b>v</b> |   | 5 | ¥ | 4 | ~ | 5 | ~ |  |
|   | 10 | Class Control                                                                        | 5 | *   | 5  | ~ | 5 | , <b>·</b> | 8 | 5 | ~ | 5 | ~ | 5 | v |  |
|   |    | Infrastructure Question                                                              |   |     |    |   |   |            |   |   |   |   |   |   |   |  |
|   | 11 | Maintenance                                                                          | 5 | •   |    |   |   |            |   |   |   |   |   |   |   |  |
|   | 12 | Open Cleanliness                                                                     | 3 | •   |    |   |   |            |   |   |   |   |   |   |   |  |
|   | 13 | Class Room Cleanliness                                                               | 5 | ۲   |    |   |   |            |   |   |   |   |   |   |   |  |
|   | 14 | Toilets Cleanliness                                                                  | 5 | ~   |    |   |   |            |   |   |   |   |   |   |   |  |
|   | 15 | Security Behaviour                                                                   | 4 | ۲   |    |   |   |            |   |   |   |   |   |   |   |  |
|   | 16 | Class Room Furniture                                                                 | 5 | •   |    |   |   |            |   |   |   |   |   |   |   |  |
|   |    | Laboratory Question                                                                  |   |     |    |   |   |            |   |   |   |   |   |   |   |  |
|   | 17 | Facility                                                                             | 5 | ~   |    |   |   |            |   |   |   |   |   |   |   |  |
|   |    | Registrar OS Office Question                                                         |   |     |    |   |   |            |   |   |   |   |   |   |   |  |
|   | 18 | Student Section Response                                                             | 4 | •   |    |   |   |            |   |   |   |   |   |   |   |  |
|   | 19 | Response to communication                                                            | 4 | ~   |    |   |   |            |   |   |   |   |   |   |   |  |
|   | 20 | Front Desk Response                                                                  | 4 | v   |    |   |   |            |   |   |   |   |   |   |   |  |
|   |    | Facilities Question                                                                  |   |     |    |   |   |            |   |   |   |   |   |   |   |  |
|   | 21 | Transport Punctuality                                                                | 3 | v   |    |   |   |            |   |   |   |   |   |   |   |  |
|   | 22 | Books availability in Library                                                        | 4 | v   |    |   |   |            |   |   |   |   |   |   |   |  |
|   | 23 | Canteen Food Quality                                                                 | 2 | • • |    |   |   |            |   |   |   |   |   |   |   |  |
|   | 24 | Canteen Cleanliness                                                                  | 2 | • • |    |   |   |            |   |   |   |   |   |   |   |  |
|   | 25 | Drinking water Availability                                                          |   | • • |    |   |   |            |   |   |   |   |   | e |   |  |
|   | 26 | Computer Lab facility                                                                | 1 | 5 • | e: |   |   |            |   |   |   |   |   |   |   |  |
|   | 27 | Library Facility                                                                     | 1 | 5 • | 0  |   |   |            |   |   |   |   |   |   |   |  |
|   | 28 | New Books Availability in Library                                                    | 3 | 5 ~ | ε. |   |   |            |   |   |   |   |   |   |   |  |
|   |    | Security Question                                                                    |   |     |    |   |   |            |   |   |   |   |   |   |   |  |
|   | 29 | Behaviour                                                                            |   | 5 ~ |    |   |   |            |   |   |   |   |   |   |   |  |
|   |    |                                                                                      |   |     |    |   |   |            |   |   |   |   |   |   |   |  |