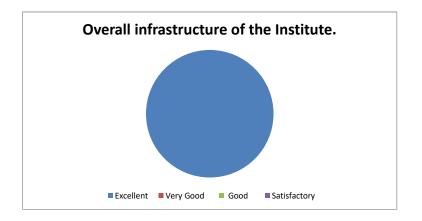

40        | 42        |      |              |              |
| 4    | Teaching standard at this Institute                | 52        | 30        |      |              |              |
| 5    | Subjects relevant to employability                 | 41        | 41        |      |              |              |
|      | How would you rate college administrative staff in |           |           |      |              |              |
| 6    | terms of response ?                                | 42        | 40        |      |              |              |
|      | Total                                              | 287       | 205       | 0    | 0            | 0            |
|      |                                                    |           |           |      |              |              |



















Vishwakarma College of Arts, Commerce and Science Affiliated to Savitribai Phule Pune University & Recognized by Government of Maharashtra

ID No. PUN/PN/ACS/275/2007

NAAC Accrediated with B+ Grade

College Code: 824

## Feedback Committee Minutes

| N                                                                                                                | Ainutes                                               |  |  |  |
|------------------------------------------------------------------------------------------------------------------|-------------------------------------------------------|--|--|--|
| Committee Name                                                                                                   | IQAC-Feedback Committee