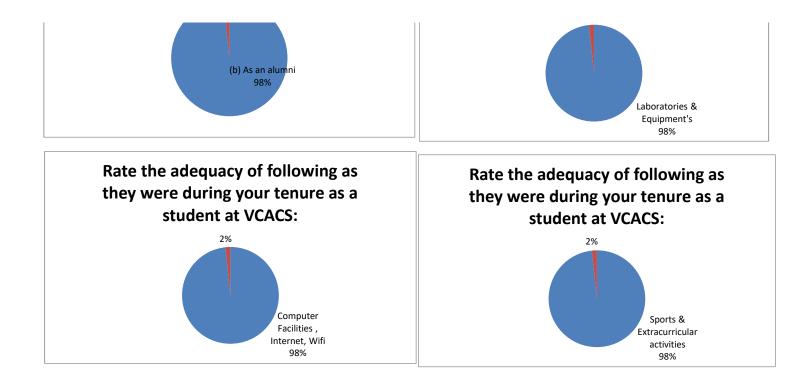

### Criteria I

| Key Indicator | Feedback System |
|---------------|-----------------|
| Metric No.    | 1.4.1           |

1.4.1: Institution obtains feedback on the academic performance and ambience of the institution from various stakeholders, such as Students, Teachers, Employers, Alumni etc. and action taken report on the feedback is made available on institutional website