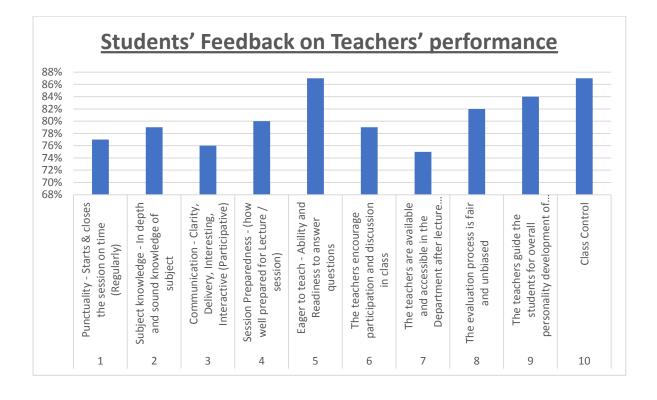

teach - Ability and       | 87%        |
|        | Readiness to answer questions      |            |
| 6      | The teachers encourage             | 79%        |
|        | participation and discussion in    |            |
|        | class                              |            |
| 7      | The teachers are available and     | 75%        |
|        | accessible in the Department       |            |
|        | after lecture timings              |            |

| 8  | The evaluation process is fair  | 82% |
|----|---------------------------------|-----|
|    | and unbiased                    |     |
| 9  | The teachers guide the students | 84% |
|    | for overall personality         |     |
|    | development of the students     |     |
| 10 | Class Control                   | 87% |



# Feedback on facilities provided to students

| Sr.No. | Aspects                       | Percentage |
|--------|-------------------------------|------------|
| 1      | Laboratory Facility           | 83%        |
| 2      | Transport Punctuality         | 83%        |
| 3      | Books availability in Library | 84%        |
| 4      | Canteen Food Quality          | 80%        |
| 5      | Canteen Cleanliness           | 83%        |
| 6      | Drinking water Availability   | 82%        |
| 7      | Computer Lab facility         | 80%        |
| 8      | Library Facility              | 84%        |
| 9      | New Books Availability in     | 84%        |
|        | Library                       |            |
| 10     | Security behaviour            | 83%        |



# Students' Feedback