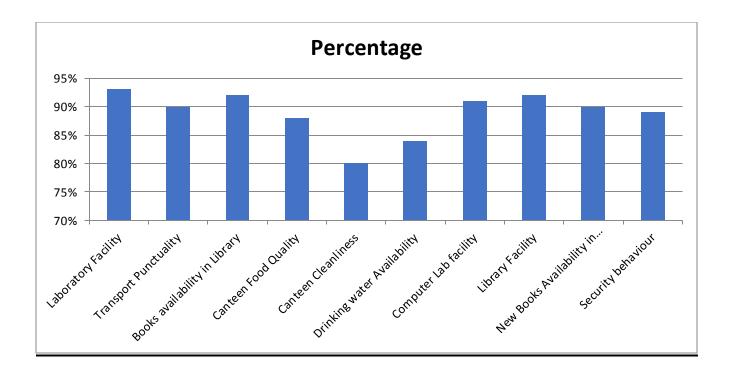

| 83%        |



# Feedback on facilities provided to students

| Sr.No. | Aspects                       | Percentage |
|--------|-------------------------------|------------|
| 1      | Laboratory Facility           | 93%        |
| 2      | Transport Punctuality         | 90%        |
| 3      | Books availability in Library | 92%        |
| 4      | Canteen Food Quality          | 88%        |
| 5      | Canteen Cleanliness           | 80%        |
| 6      | Drinking water Availability   | 84%        |
| 7      | Computer Lab facility         | 91%        |
| 8      | Library Facility              | 92%        |
| 9      | New Books Availability in     | 90%        |
|        | Library                       |            |
| 10     | Security behaviour            | 89%        |



# Students' Feedback on Infrastructure'

| Sr.No. | Aspects                 | Percentage |
|--------|-------------------------|------------|
| 1      | Maintenance             | 94%        |
| 2      | Open Area Cleanliness   | 91%        |
| 3      | Class Rooms Cleanliness | 89%        |
| 4      | Toilets Cleanliness     | 89%        |
| 5      | Class Room Furniture    | 92%        |



# Students' Feedback on Registrar OS Office Questions'

| Sr.No. | Aspects                   | Percentage |
|--------|---------------------------|------------|
| 1      | Student Section Response  | 95         |
| 2      | Response to communication | 96         |
| 3      | Front Desk Response       | 92         |



# Vishwakarma College of Arts commerce and Science

(Affilliated to n Savitribai Phul