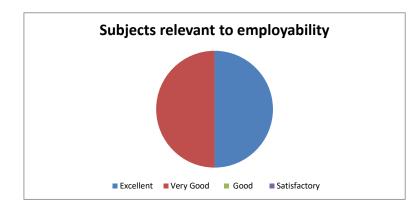

| 42        |      |              |              |
| 4    | Teaching standard at this Institute                | 52        | 30        |      |              |              |
| 5    | Subjects relevant to employability                 | 41        | 41        |      |              |              |
|      | How would you rate college administrative staff in |           |           |      |              |              |
| 6    | terms of response ?                                | 42        | 40        |      |              |              |
|      | Total                                              | 287       | 205       | 0    | 0            | 0            |
|      |                                                    |           |           |      |              |              |



















Vishwakarma College of Arts, Commerce and Science Affiliated to Savitribai Phule Pune University & Recognized by Government of Maharashtra

ID No. PUN/PN/ACS/275/2007

NAAC Accrediated with B+ Grade

College Code: 824

## Feedback Committee Minutes

| N                                                                                                                | Ainutes                                               |  |  |  |
|------------------------------------------------------------------------------------------------------------------|-------------------------------------------------------|--|--|--|
| Committee Name                                                                                                   | IQAC-Feedback Committee                               |  |