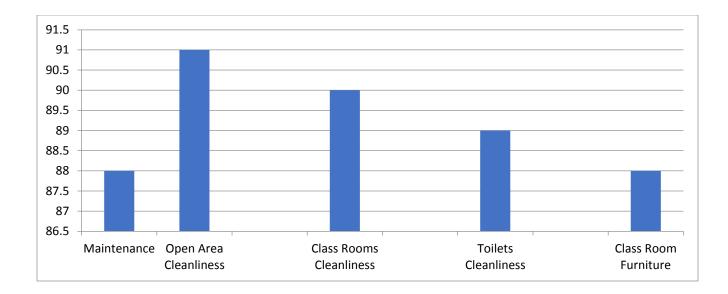

| 13 | Class Room Cleanliness              | 4 | • |
|----|-------------------------------------|---|---|
| 14 | Toilets Cleanliness                 | 5 | • |
| 15 | Security Behaviour                  | 4 | * |
| 16 | Class Room Furniture                | 5 | • |
|    | Laboratory Question                 |   |   |
| 17 | Facility                            | 4 | ~ |
|    | Registrar OS Office Question        |   |   |
| 18 | Student Section Response            | 5 | ~ |
| 19 | Response to communication           | 4 | ~ |
| 20 | Front Desk Response                 | 5 | v |
|    | Facilities Question                 |   |   |
| 21 | Transport Punctuality               | 5 | ř |
| 22 | Books availability in Library       | 5 | ř |
| 2  | 3 Canteen Food Quality              | 4 | ř |
| 2  | 4 Canteen Cleanliness               | 5 | Ň |
| 2  | 5 Drinking water Availability       | 5 | č |
| 2  | 6 Computer Lab facility             | 4 |   |
| 2  |                                     | 5 |   |
| 2  | 8 New Books Availability in Library | 5 |   |
|    | Security Question                   | 5 | • |
| 2  | g Behaviour                         | J |   |

1/2

Infrastructure Question

| 11 | Maintenance                       | 4 | ~           |
|----|-----------------------------------|---|-------------|
| 12 | Open Cleanliness                  | 4 | ~           |
| 13 | Class Room Cleanliness            | 4 | •           |
| 14 | Toilets Cleanliness               | 5 | v           |
| 15 | Security Behaviour                | 4 | v           |
| 16 | Class Room Furniture              | 5 | •           |
|    | Laboratory Question               |   | <i>\$</i> 1 |
| 17 | Facility                          | 5 | ~           |
|    | Registrar OS Office Question      |   |             |
| 18 | Student Section Response          | 4 | •           |
| 19 | Response to communication         | 4 | ¥           |
| 20 | Front Desk Response               | 4 | ۲           |
|    | Facilities Question               |   |             |
| 21 | Transport Punctuality             | 5 | ~           |
| 22 | Books availability in Library     | 5 | •           |
| 23 | Canteen Food Quality              | 5 | ~           |
| 24 | Canteen Cleanliness               | 5 | ~           |
| 25 | Drinking water Availability       | 5 | •           |
| 26 | Computer Lab facility             | 5 | ~           |
| 27 | Library Facility                  | 5 | •           |
| 28 | New Books Availability in Library | 5 | •           |
|    | Security Question                 |   |             |
| 29 | Behaviour                         | 5 | ~           |

Infrastructure Question

. .

| 11 | Maintenance                       | 5 | ۲ |
|----|-----------------------------------|---|---|
| 12 | Open Cleanliness                  | 4 | v |
| 13 | Class Room Cleantiness            | 5 | ¥ |
| 14 | Todets Cleanliness                | 4 | ÷ |
| 15 | Security Behaviour                | 5 | v |
| 16 | Class Room Furniture              | 5 | v |
|    | Laboratory Question               |   |   |
| 17 | Facility                          | 5 | × |
|    | Registrar OS Office Question      |   |   |
| 18 | Student Section Response          | 4 | ۲ |
| 19 | Response to communication         | 5 | v |
| 20 | Front Desk Response               | 5 | v |
|    | Facilities Question               |   |   |
| 21 | Transport Punctuality             | 5 | • |
| 22 | Books availability in Library     | 5 | v |
| 23 | Canteen Food Quality              | 5 | • |
| 24 | Canteen Cleanliness               | 4 | ~ |
| 25 | Drinking water Availability       | 5 | ۲ |
| 26 | Computer Lab facility             | 5 | • |
| 27 | Library Facility                  | 4 | • |
| 28 | New Books Availability in Library | 5 | ~ |
|    | Security Question                 |   |   |
| 29 | Behaviour                         | 5 | * |