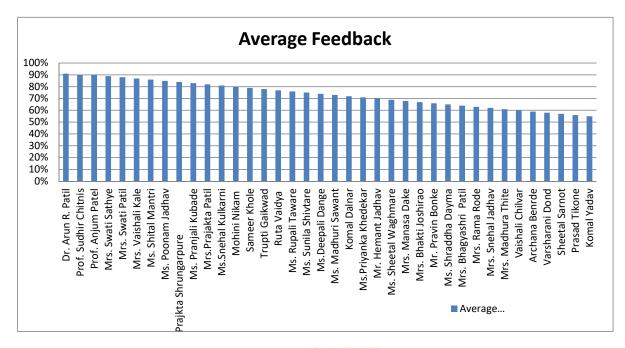

hirao    | 67%              |
| 2       | 7 Mr. Pravin Bonke        | 66%              |
| 2       | 3 Ms. Shraddha Dayma      | 65%              |
| 2       | 9 Mrs. Bhagyashri Patil   | 64%              |
| 3       | ) Mrs. Rama Rode          | 63%              |
| 3:      | L Mrs. Snehal Jadhav      | 62%              |
| 3       | 2 Mrs. Madhura Thite      | 61%              |
| -       | 3 Vaishali Chilvar        | 60%              |
|         | 1 Archana Benrde          | 59%              |
| -       | Varsharani Dond           | 58%              |
|         | Sheetal Sarnot            | 57%              |
|         | 7 Prasad Tikone           | 56%              |
| 3       | 3 Komal Yadav             | 55%              |
|         | Satisfaction Index=       | 73%              |







# **BRACT's** Vishwakarma College of Arts commerce and Science S.No. 3/4 kondhwa(BK),Pune-48 Teaching Staff Feedback (2018-19) Sem-I

| Sr. No. | Name of the staff         | Average Feedback |
|---------|---------------------------|------------------|
|         | Dr. Arun R. Patil         | 92%              |
|         | Prof. Sudhir Chitnis      | 91%              |
| 3       | Prof. Anjum Patel         | 90%              |
|         | Mrs. Swati Sathye         | 89%              |
| 5       | Mrs. Swati Patil          | 88%              |
| 6       | Mrs. Vaishali Kale        | 87%              |
| 7       | Ms. Shital Mantri         | 86%              |
| 8       | Ms. Poonam Jadhav         | 85%              |
| 9       | Miss.Prajkta Shrungarpure | 84%              |
| 10      | M