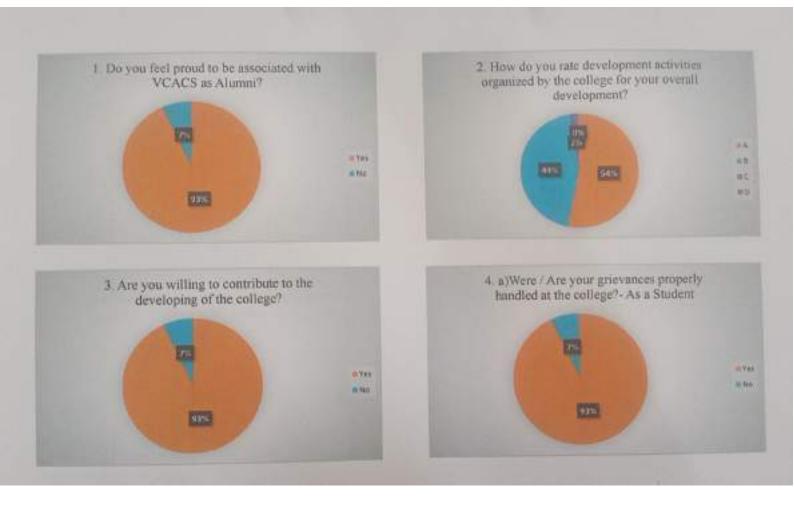

### Criteria I

| Key Indicator | Feedback System |
|---------------|-----------------|
| Metric No.    | 1.4.1           |

1.4.1: Institution obtains feedback on the academic performance and ambience of the institution from various stakeholders, such as Students, Teachers, Employers, Alumni etc. and action taken report on the feedback is made available on institutional website