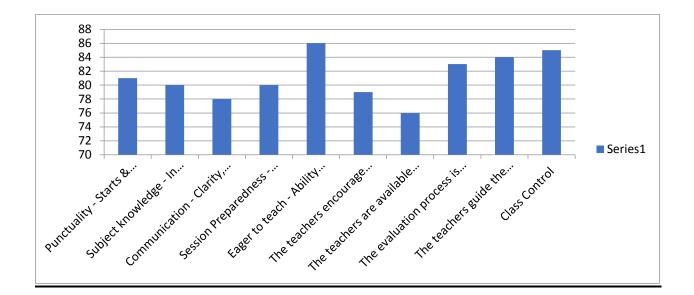

|
|        | Readiness to answer questions      |            |
| 6      | The teachers encourage             | 79         |
|        | participation and discussion in    |            |
|        | class                              |            |
| 7      | The teachers are available and     | 76         |
|        | accessible in the Department after |            |
|        | lecture timings                    |            |
| 8      | The evaluation process is fair and | 83         |
|        | unbiased                           |            |
| 9      | The teachers guide the students    | 84         |
|        | for overall personality            |            |
|        | development of the students        |            |
| 10     | Class Control                      | 85         |



# **Feedback on facilities provided to students**

| Sr.No. | Aspects                       | Percentage |
|--------|-------------------------------|------------|
| 1      | Laboratory Facility           | 84         |
| 2      | Transport Punctuality         | 80         |
| 3      | Books availability in Library | 83         |
| 4      | Canteen Food Quality          | 84         |
| 5      | Canteen Cleanliness           | 84         |
| 6      | Drinking water Availability   | 100        |
| 7      | Computer Lab facility         | 86         |
| 8      | Library Facility              | 86         |
| 9      | New Books Availability in     | 82         |
|        | Library                       |            |

### Students' Feedback on Infrastructure'

| Sr.No. | Aspects