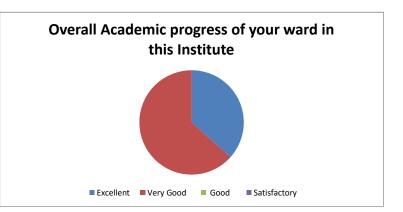

| 42        |      |              |              |
| 4    | Teaching standard at this Institute                | 52        | 30        |      |              |              |
| 5    | Subjects relevant to employability                 | 41        | 41        |      |              |              |
|      | How would you rate college administrative staff in |           |           |      |              |              |
| 6    | terms of response ?                                | 42        | 40        |      |              |              |
|      | Total                                              | 287       | 205       | 0    | 0            | 0            |
|      |                                                    |           |           |      |              |              |



















Vishwakarma College of Arts, Commerce and Science Affiliated to Savitribai Phule Pune University & Recognized by Government of Maharashtra

ID No. PUN/PN/ACS/275/2007

NAAC Accrediated with B+ Grade

College Code: 824

## Feedback Committee Minutes

| N                                                                                                                | Ainutes                                               |  |  |  |
|------------------------------------------------------------------------------------------------------------------|-------------------------------------------------------|--|--|--|
| Committee Name                                                                                                   | IQAC-Feedback Committee                               |