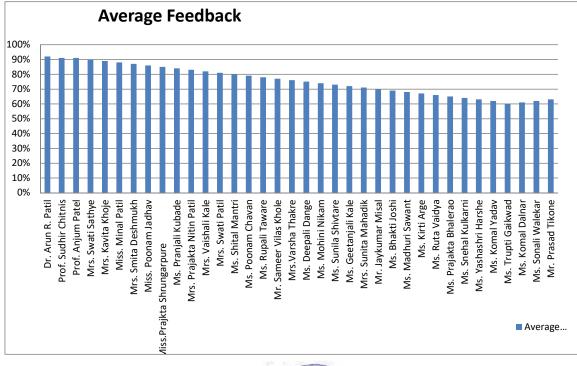

l        | 70%              |
|         | Ms. Bhakti Joshi          | 69%              |
| 26      | Ms. Madhuri Sawant        | 68%              |
| 27      | Ms. Kirti Arge            | 67%              |
|         | Ms. Ruta Vaidya           | 66%              |
| 29      | Ms. Prajakta Bhalerao     | 65%              |
|         | Ms. Snehal Kulkarni       | 64%              |
| 31      | Ms. Yashashri Harshe      | 63%              |
|         | Ms. Komal Yadav           | 62%              |
|         | Ms. Trupti Gaikwad        | 60%              |
|         | Ms. Komal Dalnar          | 61%              |
|         | Ms. Sonali Walekar        | 62%              |
|         | Mr. Prasad Tikone         | 63%              |
|         | Satisfaction Index=       | 76%              |







### 2017-2018

# **2.7.1** Student Satisfaction Survey (SSS) on overall institutional performance (Institution may design the questionnaire) (results and details be provided as weblink)

The College has the mechanism for analyzing feedback from different stakeholders on overall institutional performance. A feedback from the students is obtained through feedback forms containing questionnaire on various aspects i,e. curriculum, sports, facilities in the department, involvement of teachers etc. The feedbacks and suggestions received are placed before the Principal as well as management for corrective measures from time to time. The student issues facilitating the student's responses are resolved promptly.

Student: A questionnaire is prepared to obtain feedback from students to find out