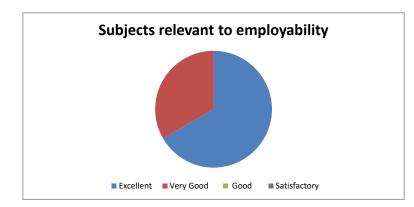

### Criteria I

| Key Indicator | Feedback System |
|---------------|-----------------|
| Metric No.    | 1.4.1           |

1.4.1: Institution obtains feedback on the academic performance and ambience of the institution from various stakeholders, such as Students, Teachers, Employers, Alumni etc. and action taken report on the feedback is made available on institutional website