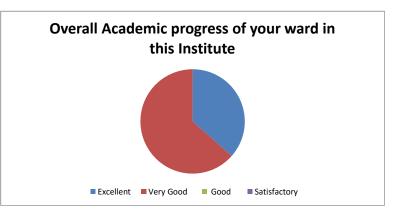

| 23        |      |              |              |
| 4    | Teaching standard at this Institute                | 50        | 13        |      |              |              |
| 5    | Subjects relevant to employability                 | 33        | 30        |      |              |              |
|      | How would you rate college administrative staff in |           |           |      |              |              |
| 6    | terms of response ?                                | 63        |           |      |              |              |
|      | Total                                              | 239       | 139       | 0    | 0            | 0            |
|      |                                                    |           |           |      |              |              |

















Parents Feedback Analysis A.Y.(2020 - 2021)

|      |                                                    |           |           |      |              | not          |
|------|----------------------------------------------------|-----------|-----------|------|--------------|--------------|
| S.No | Ouestions                                          | Excellent | Very Good | Good | Satisfactory | Satisfactory |
| 1    | Overall infrastructure of the Institute.           | 18        | 5         |      |              |              |
|      | Overall Academic progress of your ward in this     |           |           |      |              |              |
| 2    | Institute                                          | 15        | 8         |      |              |              |
|