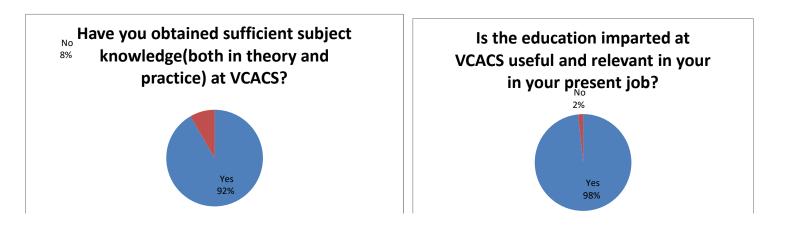

### Criteria I

| Key Indicator | Feedback System |
|---------------|-----------------|
| Metric No.    | 1.4.1           |

1.4.1: Institution obtains feedback on the academic performance and ambience of the institution from various stakeholders, such as Students, Teachers, Employers, Alumni etc. and action taken report on the feedback is made available on institutional website