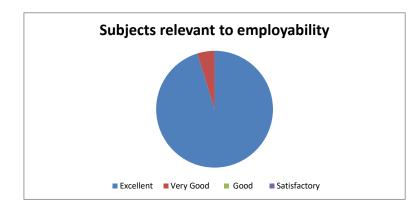

| 18        |      |              |              |
| 4    | Teaching standard at this Institute                | 35        | 7         |      |              |              |
| 5    | Subjects relevant to employability                 | 40        | 2         |      |              |              |
|      | How would you rate college administrative staff in |           |           |      |              |              |
| 6    | terms of response ?                                | 42        |           |      |              |              |
|      | Total                                              | 193       | 59        | 0    | 0            | 0            |
|      |                                                    |           |           |      |              |              |



















Parents Feedback Analysis A.Y.(2019 - 2020)

|      |                                                    |           |           |      |              | not          |
|------|----------------------------------------------------|-----------|-----------|------|--------------|--------------|
| S.No | Ouestions                                          | Excellent | Very Good | Good | Satisfactory | Satisfactory |
| 1    | Overall infrastructure of the Institute.           | 30        | 33        |      |              |              |
|      | Overall Academic progress of your ward in this     |           |           |      |              |              |
| 2    | Institute                                          | 23        | 40        |      |              |              |
|