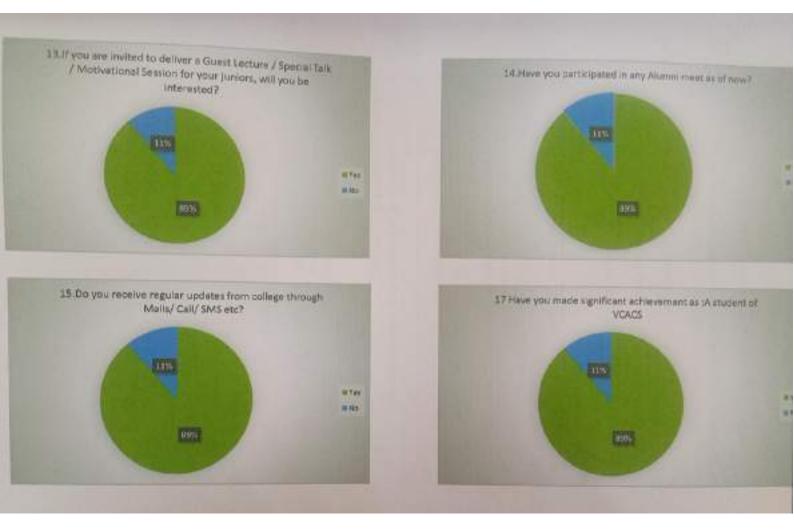

### Criteria I

| Key Indicator | Feedback System |
|---------------|-----------------|
| Metric No.    | 1.4.1           |

1.4.1: Institution obtains feedback on the academic performance and ambience of the institution from various stakeholders, such as Students, Teachers, Employers, Alumni etc. and action taken report on the feedback is made available on institutional website