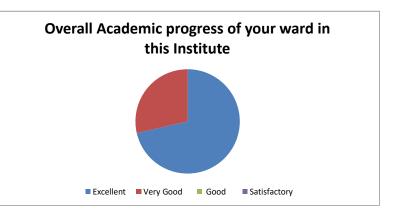

| 18        |      |              |              |
| 4    | Teaching standard at this Institute                | 35        | 7         |      |              |              |
| 5    | Subjects relevant to employability                 | 40        | 2         |      |              |              |
|      | How would you rate college administrative staff in |           |           |      |              |              |
| 6    | terms of response ?                                | 42        |           |      |              |              |
|      | Total                                              | 193       | 59        | 0    | 0            | 0            |
|      |                                                    |           |           |      |              |              |



















Parents Feedback Analysis A.Y.(2019 - 2020)

|      |                                                    |           |           |      |              | not          |
|------|----------------------------------------------------|-----------|-----------|------|--------------|--------------|
| S.No | Ouestions                                          | Excellent | Very Good | Good | Satisfactory | Satisfactory |
| 1    | Overall infrastructure of the Institute.           | 30        | 33        |      |              |              |
|      | Overall Academic progress of your ward in this     |           |           |      |              |              |
| 2    | Institute                                          | 23        | 40        |      |              |              |
|