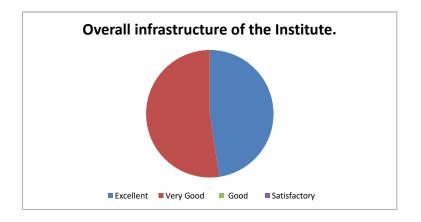

1/2

Infrastructure Question

| 11 | Maintenance                       | 4 | ~           |
|----|-----------------------------------|---|-------------|
| 12 | Open Cleanliness                  | 4 | ~           |
| 13 | Class Room Cleanliness            | 4 | •           |
| 14 | Toilets Cleanliness               | 5 | v           |
| 15 | Security Behaviour                | 4 | v           |
| 16 | Class Room Furniture              | 5 | •           |
|    | Laboratory Question               |   | <i>\$</i> 1 |
| 17 | Facility                          | 5 | ~           |
|    | Registrar OS Office Question      |   |             |
| 18 | Student Section Response          | 4 | •           |
| 19 | Response to communication         | 4 | ¥           |
| 20 | Front Desk Response               | 4 | ۲           |
|    | Facilities Question               |   |             |
| 21 | Transport Punctuality             | 5 | ~           |
| 22 | Books availability in Library     | 5 | •           |
| 23 | Canteen Food Quality              | 5 | ~           |
| 24 | Canteen Cleanliness               | 5 | ~           |
| 25 | Drinking water Availability       | 5 | •           |
| 26 | Computer Lab facility             | 5 | ~           |
| 27 | Library Facility                  | 5 | •           |
| 28 | New Books Availability in Library | 5 | •           |
|    | Security Question                 |   |             |
| 29 | Behaviour                         | 5 | ~           |