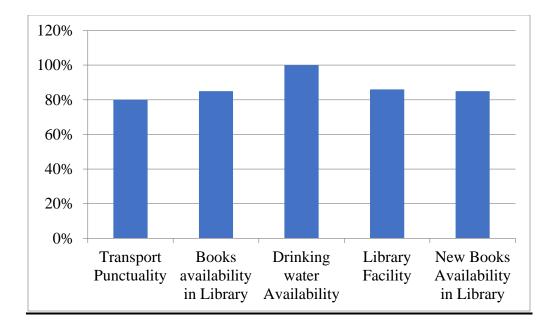

|
| 10     | Class Control                            | 86     |



# Feedback on facilities provided to students

| Sr.No. | Aspects                       | Percentage  |
|--------|-------------------------------|-------------|
| 1      | Laboratory Facility           | NA (Online) |
| 2      | Transport Punctuality         | 80          |
| 3      | Books availability in Library | 85          |
| 4      | Canteen Food Quality          | NA (Online) |
| 5      | Canteen Cleanliness           | NA (Online) |
| 6      | Drinking water Availability   | 100         |
| 7      | Computer Lab facility         | NA (Online) |
| 8      | Library Facility              | 86          |
| 9      | New Books Availability in     | 85          |
|        | Library                       |             |



# **Students' Feedback on Infrastructure'**

| Sr.No. | Aspects                 | Percentage |
|--------|-------------------------|------------|
| 1      | Maintenance             | 89         |
| 2      | Open Area Cleanliness   | 100        |
| 3      | Class Rooms Cleanliness | 99         |
| 4      | Toilets Cleanliness     | 99         |
| 5      | Class Room Furniture    | 90         |



# Students' Feedback on Registrar OS Office Questions'

| Sr.No. | Aspects                   | Percentage |
|--------|---------------------------|------------|
| 1      | Student Section Response  | 95         |
| 2      | Response to communication | 96         |
| 3      | Front Desk Response       | 92         |



### BRACT's Vishwakarma College of Arts commerce and Science S.No. 3/4 kondhwa(BK