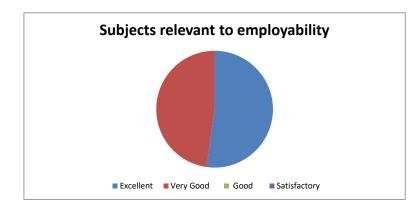

| 6         |      |              |              |
| 4    | Teaching standard at this Institute                | 13        | 10        |      |              |              |
| 5    | Subjects relevant to employability                 | 12        | 11        |      |              |              |
|      | How would you rate college administrative staff in |           |           |      |              |              |
| 6    | terms of response ?                                | 16        | 7         |      |              |              |
|      | Total                                              | 91        | 47        | 0    | 0            | 0            |
|      |                                                    |           |           |      |              |              |



















Parents Feedback Analysis A.Y.(2021 - 2022 )

|      |                                                    |           |           |      |              | not          |
|------|----------------------------------------------------|-----------|-----------|------|--------------|--------------|
| S.No | Ouestions                                          | Excellent | Very Good | Good | Satisfactory | Satisfactory |
| 1    | Overall infrastructure of the Institute.           | 82        |           |      |              |              |
|      | Overall Academic progress of your ward in this     |           |           |      |              |              |
| 2    | Institute                                          | 30        | 52        |      |              |              |
|