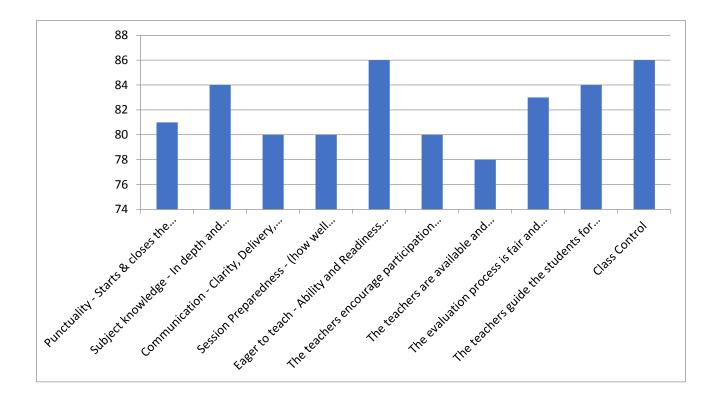

wer questions                       |            |
| 6      | The teachers encourage participation      | 80         |
|        | and discussion in class                   |            |
| 7      | The teachers are available and            | 78         |
|        | accessible in the Department after        |            |
|        | lecture timings                           |            |
| 8      | The evaluation process is fair and        | 83         |
|        | unbiased                                  |            |
| 9      | The teachers guide the students for       | 84         |
|        | overall personality development of the    |            |
|        | students                                  |            |
| 10     | Class Control                             | 86         |



### **Feedback on facilities provided to students**

| Sr.No. | Aspects                       | Percentage |
|--------|-------------------------------|------------|
| 1      | Laboratory Facility           | 84         |
| 2      | Transport Punctuality         | 80         |
| 3      | Books availability in Library | 84         |
| 4      | Canteen Food Quality          | 84         |
| 5      | Canteen Cleanliness           | 83         |
| 6      | Drinking water Availability   | 100        |
| 7      | Computer Lab facility         | 85         |
| 8      | Library Facility              | 86         |
| 9      | New Books Availability in     | 84         |
|        | Library                       |            |



# **Students' Feedback on Infrastructure'**

| Sr.No. | Aspects