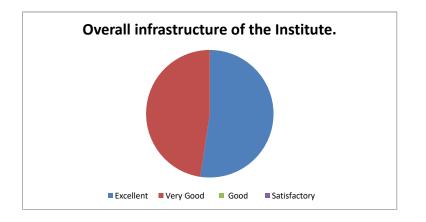

24        | 18        |      |              |              |
| 4    | Teaching standard at this Institute                | 35        | 7         |      |              |              |
| 5    | Subjects relevant to employability                 | 40        | 2         |      |              |              |
|      | How would you rate college administrative staff in |           |           |      |              |              |
| 6    | terms of response ?                                | 42        |           |      |              |              |
|      | Total                                              | 193       | 59        | 0    | 0            | 0            |
|      |                                                    |           |           |      |              |              |



















Parents Feedback Analysis A.Y.(2019 - 2020)

|      |                                                    |           |           |      |              | not          |
|------|----------------------------------------------------|-----------|-----------|------|--------------|--------------|
| S.No | Ouestions                                          | Excellent | Very Good | Good | Satisfactory | Satisfactory |
| 1    | Overall infrastructure of the Institute.           | 30        | 33        |      |              |              |
|      | Overall Academic progress of your ward in this     |           |           |      |              |              |
| 2    | Institute                                          | 23        | 40        |      |              |              |