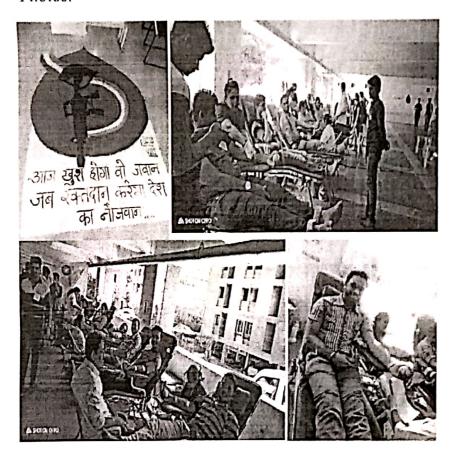

NSS Program Officer

S. D. Chitnis

BRACT Pune-48 Co

Principal

Ante

Dr. A. R. Patil

Less Haemoglobin, under weight, etc only 81 people were able to donate. This also brought into notice the deteriorating state of health of the current generation. The donors were provided with snacks after blood donation & Certificate was also awarded for the same. Many students from different branches volunteered for this noble cause. The teachers and staff offered the necessary support and guidance needed by the students to make sure that the Blood Donation Camp is a success. The doctors were pleased by the enthusiastic response.

Students Health Checkup

Students donating the blood

**Blood donors** 

NSS & Doctors'Team

Program Officer

Principal

#### **OBJECTIVE:**

A Blood Donation Camp was organised by Vishwakarma College of Arts, Commerce and Science as a part of NSS activity. One of the fundamental objectives is to help the society. Due to the lack of blood, many people have to lose their lives, such social drives will help in avoiding the situations.

#### **DETAILS**

The blood donation camp was organised with the help of Sasoon Hospital. The hospital provided the necessary equipments along with their best doctors and staff. The VCACS college along with the cooperation of Sasoon Hospital carried out this noble program successfully .A great response was shown by the students as well as the staff of the college, a total of 164 people enrolled for the blood donation but due to some health issues such as High/Low BP, Diabetes.