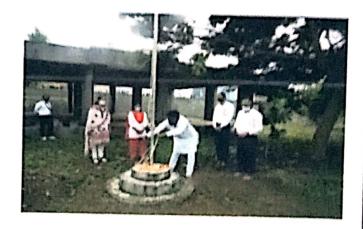

## NOTICE - Swachhata Pakhwara

Date: 26/7/2017

All Staff members and students of VCACS are hereby informed that form 1<sup>st</sup> August 2017 to 15<sup>th</sup> August 2017 is celebrated as **Swachhata Pakhwara**, so all were gather at VCACS ground on 1<sup>st</sup> **August 2017** for program inauguration.

NSS Program Officer

S. D. Chitnis

Principal

Dr. A. R. Patil

in the second second

distribution of the said