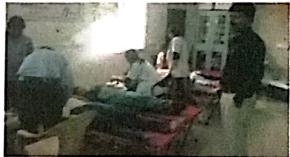

Students Health Checkup

Students donating the blood

**Blood donors** 

NSS & Doctors'Team

Program Officer

Principal