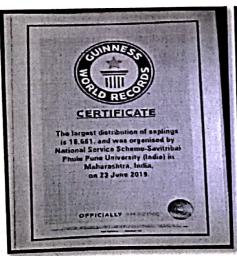

ils of the Programme:

Savitribai Phule Pune University and the department of National Service Scheme has organized "Swachha Wari- Swastha Wari, Nirmal Wari, Harit Wari" and SPPU has made a successful Guinness World Record for the largest distribution of saplings and scored 16,661 plants. The Record has been done successfully. All the saplings, were planted on Wari Marg and watered them.. The whole activity was

observed and guided by the expert in plantation field. The former CM, Fadanvis sir was present for the record and other members of Maharashtra Government.

The main aim of the activity was to spread and create awareness to protect the environment from degrading. The event was a successful as each student (volunteer) contributed profoundly.

Students benefited - 140

Event photos:









## Conclusion:

All participated students were happy for being the part of Guinness World record and learn a different experience at university. Therefore, we can say that trees should be regularly planted to save the mankind and the animal world. Tree plantation and its after-care is a pleasing work too. We can get much pleasure in planting trees and in taking care of them. Wherever we live in the province, trees are essential for our health and well-being.

NSS OFFICER

Dr. Arun R. Patil
PRINCIPAL
Vishwakappin Lipapf Arts,
Contracte & Science
Konditwa(3k.), Pune-411 048.



## Savitribai Phule Pune University Guinness World Record Report

| Name of the College/<br>Institute | Bansilal Ramnath Agarwal Charitable Trust Vishwkarma Arts Commerce and Science College Addr: KondhawaBk T