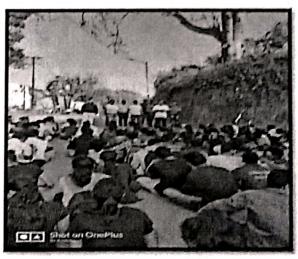

## **NOTICE**

Date: 27/10/2017

All Staff members and students of VCACS are hereby informed that 31<sup>st</sup> October 2017 is celebrated as **National Unity day.** On account of this occasion arrange "Essay Writing Competition" for all students Competition conducted in Room No 109 at 11.00 am.

The "Oath Day" program is scheduled on 31st October 2017 at 10.30 am for all classes.

NSS Program Officer

S. D. Chitnis

Principal

Dr. A. R. Patil

संवर्गात् पानवार्थ नाव जिल्लामा काल अभिन्य क विकास स्वर्गात्य स्वितः पूर्ण का स्वर्गात् क्षेत्र अन्तर