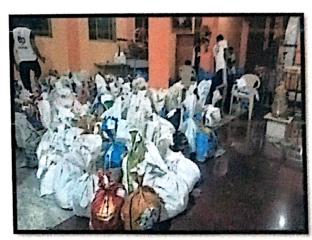

#### I Basic Details

| Name of the Activity: Blood Donation Camp |         |                                               |                                                                                   |
|-------------------------------------------|---------|-----------------------------------------------|-----------------------------------------------------------------------------------|
| Date                                      | Faculty | Department/<br>Committee                      | Name of the Coordinator                                                           |
| 05 <sup>th</sup> December<br>2017         |         | NSS                                           | Asst. Prof. Sudhir Chitnis                                                        |
| Time                                      | Venue   | Activity for<br>class/group<br>student number | Nature: Academic/co-<br>curricular/extracurricular/E<br>nvironmental/Social/Other |
| 09:00 AM to<br>04:00 PM                   | VCACS   | NSS Volunteers /85                            | Extracurricular /Other                                                            |

NSS Program Officer

S. D. Chitnis

BRACT Pune-48 Co

Principal

Ante

Dr. A. R. Patil

Less Haemoglobin, under weight, etc only 81 people were able to donate. This also brought into notice the deteriorating state of health of the current generation. The donors were provided with snacks after blood donation & Certificate was also awarded for the same. Many students from different branches volunteered for this noble cause. The teachers and staff offered the necessary support and guidance needed by the students to make sure that the Blood Donation Camp is a success. The doctors were pleased by the enthusiastic response.

Students Health Checkup

Students donating the blood

**Blood donors** 

NSS & Doctors'Team

Program Officer

Principal