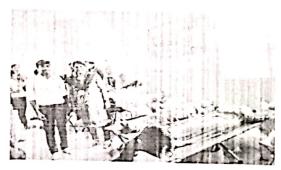

Students Health Checkup

Students donating the blood

**Blood donors** 

NSS & Doctors'Team

Program Officer

Principal