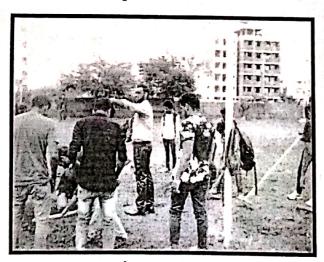

pal Solid Waste.

Details:-

The Abhiyan was launched by Prime Minister Narendra Modi on 2<sup>nd</sup> October,2014 at Rajghat, New Delhi with an aim to make India clean. Aim is to provide sanitation facilities to every family, including toilets, solid and liquid waste disposal systems, village cleanliness and safe drinking water supply by 2<sup>nd</sup> October,2019. Principal sir and NSS officer talked about importance of cleanliness not only in house but also in college also, as college is our second home. It will be a befitting tribute to the Father of the Nation on his 150<sup>th</sup> birth anniversary. Sir also mentioned that government has been declared that this campaign is taken as "beyond politics" and "inspired by patriotism"

Students benefited - 30

Guest lecture's photos:







### Conclusion:

The workshop was organized by VCACS for NSS students who are keen to know the importance of cleanliness in our life. The lecture helped them in learning new and innovative things and objectives of the Swachh Bharat Abhiyan. Not only government and private individuals but also the corporate sector is playing its role in making India totally clean. In this way the campaign of Swachh Bharat Abhiyan run by the Modi government in order to improve the sanitation conditions and promote the eradication of open defecation especially in the rural areas.

NSS OFFICER

Dr. Arun R. Haut PRINCIPAL Ashpatrappin Cipal



### Vishwakarma College of Arts, Commerce and Science

Affiliated to Savitribai Phule Pune University & Recognized by Government of Maharashtra

ID No. PUN/PN/ACS/2