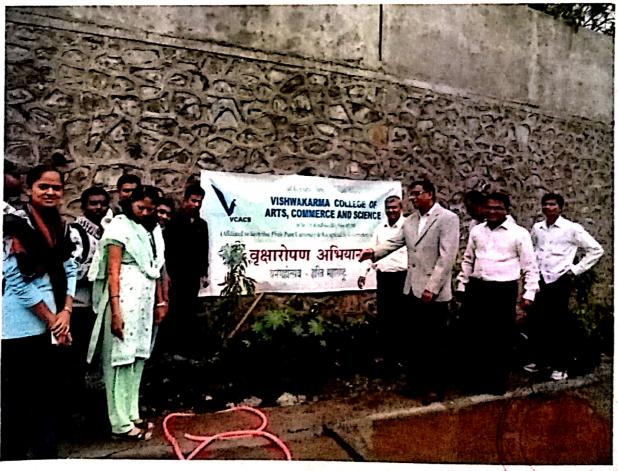

## NOTICE - Swachhata Pakhwara

Date: 26/7/2017

All Staff members and students of VCACS are hereby informed that form 1<sup>st</sup> August 2017 to 15<sup>th</sup> August 2017 is celebrated as **Swachhata Pakhwara**, so all were gather at VCACS ground on 1<sup>st</sup> **August 2017** for program inauguration.