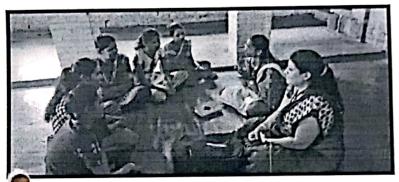

#### I Basic Details

| Name of the Activity: Women's Self Defence |         |                                         |                                                                                   |  |  |
|--------------------------------------------|---------|-----------------------------------------|-----------------------------------------------------------------------------------|--|--|
| Date                                       | Faculty | Department/<br>Committee                | Name of the Coordinator                                                           |  |  |
| 25 <sup>th</sup> January<br>2018           |         | NSS                                     | Asst. Prof. Sudhir Chitnis                                                        |  |  |
| Time                                       | Venue   | Activity for class/group student number | Nature: Academic/co-<br>curricular/extracurricular/E<br>nvironmental/Social/Other |  |  |
| 10:00 AM to<br>12:00 NOON                  | VCACS   | NSS Volunteers /50                      | Extracurricular /Other                                                            |  |  |

#### II Brief Information about the Activity

| Topic/ Subject of the Activity     | Women's Self Defence                                                        |
|------------------------------------|-----------------------------------------------------------------------------|
| Objectives for Activity Conduction | To create awareness among student about women safety and women empowerment. |
| Methodology used                   | Speech                                                                      |
| Outcome of Activity                | Students learnt about self defence and their rights.                        |

## विश्वकर्मा कला, वाणिज्य व विज्ञान महाविद्यालय,पुणे .

राष्ट्रीय सेवा योजना विभाग.

निर्भय कन्या कार्यक्रम अहवाल .

(Womens Self Defence)

दिनांक : २५ जानेवारी २०१८.

व्याख्यात्या - सुरेखा घाडगे (पोलिस उपनिरीक्षक)

### उपक्रमाचा प्रत्यक्ष आढावा:

राष्ट्रीय सेवा योजना विभाग,विश्वकर्मा कला,वाणिज्य व विज्ञान महाविद्यालय यांच्यावतीने निर्भय कन्या अभियानांतर्गत "निर्मय कन्या " या विषयावर वैशाली मुळेकर (विधिज्ञ) यांनी व्याख्यान दिले. समाजात असणारे स्त्रीचे स्थान तिचे कार्यकर्तृत्व व तिच्या संघर्षाची वाटचाल या सर्व वाबींचा लेखाजोखा मांडण्यात आला.

सुरेखा घाडगे (पोलिस उपनिरीक्षक) यांनी मुलींना स्वसंरक्षणासाठीचे धडे दिले. समाजामध्ये वावरताना स्त्री ने कशाप्रकारे राहिले पाहिजे यावर त्यांनी भाष्य केले. अनेक किस्से व उदाहरणांच्या माध्यमातून त्यांनी जाणीव जागृती केली. विद्यार्थी संख्या - ५०.