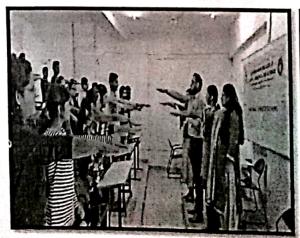

#### I Basic Details

| Name of the Activity: Women's Self Defence |         |                                         |                                                                                   |  |  |
|--------------------------------------------|---------|-----------------------------------------|-----------------------------------------------------------------------------------|--|--|
| Date                                       | Faculty | Department/<br>Committee                | Name of the Coordinator                                                           |  |  |
| 25 <sup>th</sup> January<br>2018           |         | NSS                                     | Asst. Prof. Sudhir Chitnis                                                        |  |  |
| Time                                       | Venue   | Activity for class/group student number | Nature: Academic/co-<br>curricular/extracurricular/E<br>nvironmental/Social/Other |  |  |
| 10:00 AM to<br>12:00 NOON                  | VCACS   | NSS Volunteers /50                      | Extracurricular /Other                                                            |  |  |

#### II Brief Information about the Activity

| Topic/ Subject of the Activity     | Women's Self Defence                                                        |
|------------------------------------|-----------------------------------------------------------------------------|
| Objectives for Activity Conduction | To create awareness among student about women safety and women empowerment. |
| Methodology used                   | Speech                                                                      |
| Outcome of Activity                | Students learnt about self defence and their rights.                        |

## विश्वकर्मा कला, वाणिज्य व विज्ञान महाविद्यालय,पुणे .

राष्ट्रीय सेवा योजना विभाग.

निर्भय कन्या कार्यक्रम अहवाल .

(Womens Self Defence)

दिनांक : २५ जानेवारी २०१८.

व्याख्यात्या - सुरेखा घाडगे (पोलिस उपनिरीक्षक)

### उपक्रमाचा प्रत्यक्ष आढावा:

राष्ट्रीय सेवा योजना विभाग,विश्वकर्मा कला,वाणिज्य व विज्ञान महाविद्यालय यांच्यावतीने निर्भय कन्या अभियानांतर्गत "निर्मय कन्या " या विषयावर वैशाली मुळेकर (विधिज्ञ) यांनी व्याख्यान दिले. समाजात असणारे स्त्रीचे स्थान तिचे कार्यकर्तृत्व व तिच्या संघर्षाची वाटचाल या सर्व वाबींचा लेखाजोखा मांडण्यात आला.

सुरेखा घाडगे (पोलिस उपनिरीक्षक) यांनी मुलींना स्वसंरक्षणासाठीचे धडे दिले. समाजामध्ये वावरताना स्त्री ने कशाप्रकारे राहिले पाहिजे यावर त्यांनी भाष्य केले. अनेक किस्से व उदाहरणांच्या माध्यमातून त्यांनी जाणीव जागृती केली. विद्यार्थी संख्या - ५०.

निष्कर्ष : कार्यक्रम अतिशय उपयुक्त असा संपन्न झाला. स्त्री जाणीवजागृतीच्या दृष्टीकोनातून महत्त्वपूर्ण व्याख्यान झाले.

राष्ट्रीय सेवा योजना कार्यक्रम अधिकारी

Dr. Amur R. Passi Dr. Amur R. Passi Marray Hall John Carlo Cassin area S. San A. Carlo Marray S. (1981), Pun S. 1. 142