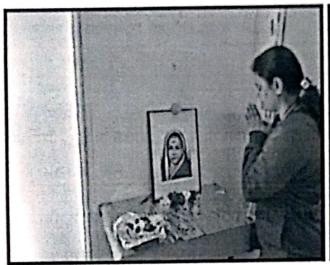

#### I Basic Details

| Name of the Activity: Women's Self Defence |         |                                         |                                                                                   |  |  |
|--------------------------------------------|---------|-----------------------------------------|-----------------------------------------------------------------------------------|--|--|
| Date                                       | Faculty | Department/<br>Committee                | Name of the Coordinator                                                           |  |  |
| 25 <sup>th</sup> January<br>2018           |         | NSS                                     | Asst. Prof. Sudhir Chitnis                                                        |  |  |
| Time                                       | Venue   | Activity for class/group student number | Nature: Academic/co-<br>curricular/extracurricular/E<br>nvironmental/Social/Other |  |  |
| 10:00 AM to<br>12:00 NOON                  | VCACS   | NSS Volunteers /50                      | Extracurricular /Other                                                            |  |  |

#### II Brief Information about the Activity

| Topic/ Subject of the Activity     | Women's Self Defence                                                        |
|------------------------------------|-----------------------------------------------------------------------------|
| Objectives for Activity Conduction | To create awareness among student about women safety and women empowerment. |
| Methodology used                   | Speech                                                                      |
| Outcome of Activity                | Students learnt about self defence and their rights.                        |