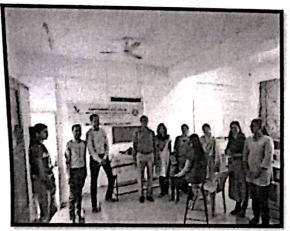

### उपक्रमाचा प्रत्यक्ष आढावा:

राष्ट्रीय सेवा योजना विभाग,विश्वकर्मा कला,वाणिज्य व विज्ञान महाविद्यालय यांच्यावतीने निर्भय कन्या अभियानांतर्गत "निर्मय कन्या " या विषयावर वैशाली मुळेकर (विधिज्ञ) यांनी व्याख्यान दिले. समाजात असणारे स्त्रीचे स्थान तिचे कार्यकर्तृत्व व तिच्या संघर्षाची वाटचाल या सर्व वाबींचा लेखाजोखा मांडण्यात आला.

सुरेखा घाडगे (पोलिस उपनिरीक्षक) यांनी मुलींना स्वसंरक्षणासाठीचे धडे दिले. समाजामध्ये वावरताना स्त्री ने कशाप्रकारे राहिले पाहिजे यावर त्यांनी भाष्य केले. अनेक किस्से व उदाहरणांच्या माध्यमातून त्यांनी जाणीव जागृती केली. विद्यार्थी संख्या - ५०.

निष्कर्ष : कार्यक्रम अतिशय उपयुक्त असा संपन्न झाला. स्त्री जाणीवजागृतीच्या दृष्टीकोनातून महत्त्वपूर्ण व्याख्यान झाले.

राष्ट्रीय सेवा योजना कार्यक्रम अधिकारी

Dr. Amur R. Passi Dr. Amur R. Passi Marray Hall John Carlo Cassin area S. San A. Carlo Marray S. (1981), Pun S. 1. 142