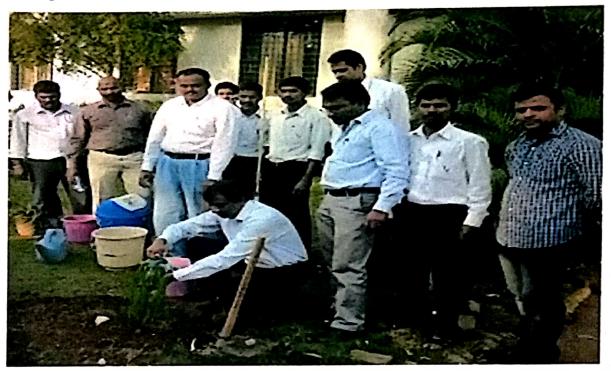

षारोपणाचा कार्यक्रम आयोजित करण्यात आलेला आहे.

तरी सदर कार्यक्रमाला आपण शिशुविहार शाळेच्या शेजारी एम.एस.ई.बी. डेपोजवळ उपस्थित राह्न सहभागी स्वयंसेवक व विद्यार्थ्यांना प्रेरित करावे व कार्यक्रमाची शोभा वाढवावी. कळावे, ही विनंती.

राष्ट्रीय सेवा योजना

#### BRACT's

# Vishwakarma College of Arts, Commerce & Science, Pune.

Kondhawa Bk. 411048.

# **NOTICE**

Date: 1/6/2017

All Staff members and students of VCACS are hereby informed that 5<sup>th</sup> June 2017 is celebrated as World Environment day, on account of this occasion we will plant 50 trees in our campus. The inauguration of program is scheduled on 5<sup>th</sup> June 2017 at 10.00 am at VCACS ground.

NSS Program Officer

S. D. Chitnis

Principal

Dr. A. R. Patil

Tree plantation in Campus: World Environment Day - 5th June 2017





Mul

#### BRACT's

Vishwakarma College of Arts, Commerce & Science, Pune

NSS Unit:- A-74

### Report- World Environment Day

Date: 17/6/2017

Vishwarkarma College of Arts, Commerce & Science (VCACS) organized the "World Environment Day" in its campus. At this event, College Principal, NSS program officer, staff members and NSS students took part and planted 50 various kinds of trees and saplings in the surrounding area of the campus.

Our College Principal Mr. A. R. Patil and NSS program officer Mr. S. D. Chitnis spoke on the environmental sustainability, problems, protection and to plant more trees every year. Also, the college staff motivated the students to contribute towards the protection of environment.

NSS Program Officer

S.D. Chitnis

BRACT Pune-48.

Principal

A.R. Patil

|