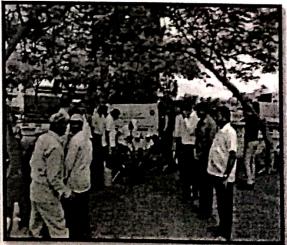

#### Report- Swachh Bharat Abhiyaan

Date: 03/10/2017

Vishwarkarma College of Arts, Commerce & Science (VCACS) organized the "Swach Bharat Abhiyaan" in the College.

Swachh Bharat Abhiyan is a cleanliness campaign run by the government of India and initiated by the Honourable Prime Minister, Narendra Modi. Our College Principal Mr. A.R. Patil spoke on the importance of "Swach Bharat Abhiyaan" and how this event was initiated by our Prime Minister, Narendra Modi. College students with staff members participated in this event.

An Essay writing competition of 150 words was also conducted in the college and top two best essays were selected by the Principal.

VSS Program Officer

S.D. Chitnis

E Pune-18.

Principal

A.R. Patil

Benulal Rammarth Agarwal Chantable Trust's