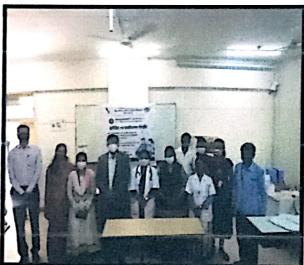

Students Health Checkup

Students donating the blood

**Blood donors** 

NSS & Doctors'Team

Program Officer

Principal