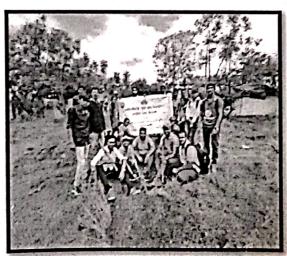

#### Report- Swachh Bharat Abhiyaan

Date: 03/10/2017

Vishwarkarma College of Arts, Commerce & Science (VCACS) organized the "Swach Bharat Abhiyaan" in the College.

Swachh Bharat Abhiyan is a cleanliness campaign run by the government of India and initiated by the Honourable Prime Minister, Narendra Modi. Our College Principal Mr. A.R. Patil spoke on the importance of "Swach Bharat Abhiyaan" and how this event was initiated by our Prime Minister, Narendra Modi. College students with staff members participated in this event.

An Essay writing competition of 150 words was also conducted in the college and top two best essays were selected by the Principal.

VSS Program Officer

S.D. Chitnis

E Pune-18.

Principal

A.R. Patil

Benulal Rammarth Agarwal Chantable Trust's