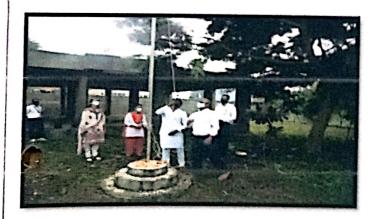

## NOTICE - Swachhata Pakhwara

Date: 26/7/2017

All Staff members and students of VCACS are hereby informed that form 1<sup>st</sup> August 2017 to 15<sup>th</sup> August 2017 is celebrated as **Swachhata Pakhwara**, so all were gather at VCACS ground on 1<sup>st</sup> **August 2017** for program inauguration.

NSS Program Officer

S. D. Chitnis

Principal

Dr. A. R. Patil

in the second second

distribution of the said