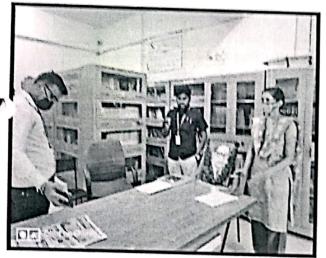

NSS Program Officer

S. D. Chitnis

BRACT Pune-48 Co

Principal

Ante

Dr. A. R. Patil

Less Haemoglobin, under weight, etc only 81 people were able to donate. This also brought into notice the deteriorating state of health of the current generation. The donors were provided with snacks after blood donation & Certificate was also awarded for the same. Many students from different branches volunteered for this noble cause. The teachers and staff offered the necessary support and guidance needed by the students to make sure that the Blood Donation Camp is a success. The doctors were pleased by the enthusiastic response.

Students Health Checkup

Students donating the blood

**Blood donors** 

NSS & Doctors'Team

Program Officer

Principal