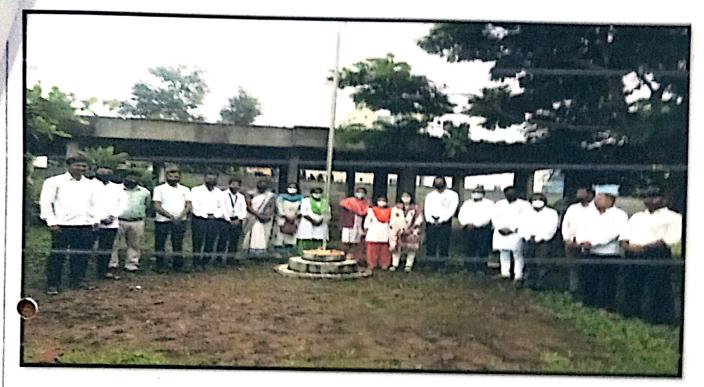

## NOTICE - Swachhata Pakhwara

Date: 26/7/2017

All Staff members and students of VCACS are hereby informed that form 1<sup>st</sup> August 2017 to 15<sup>th</sup> August 2017 is celebrated as **Swachhata Pakhwara**, so all were gather at VCACS ground on 1<sup>st</sup> **August 2017** for program inauguration.

NSS Program Officer

S. D. Chitnis

Principal

Dr. A. R. Patil

in the second second

distribution of the said