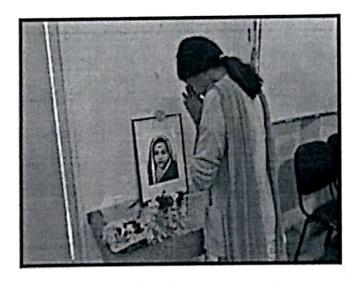

#### I Basic Details

| Name of the Activity: Women's Self Defence |         |                                         |                                                                                   |  |  |
|--------------------------------------------|---------|-----------------------------------------|-----------------------------------------------------------------------------------|--|--|
| Date                                       | Faculty | Department/<br>Committee                | Name of the Coordinator                                                           |  |  |
| 25 <sup>th</sup> January<br>2018           |         | NSS                                     | Asst. Prof. Sudhir Chitnis                                                        |  |  |
| Time                                       | Venue   | Activity for class/group student number | Nature: Academic/co-<br>curricular/extracurricular/E<br>nvironmental/Social/Other |  |  |
| 10:00 AM to<br>12:00 NOON                  | VCACS   | NSS Volunteers /50                      | Extracurricular /Other                                                            |  |  |

#### II Brief Information about the Activity

| Topic/ Subject of the Activity     | Women's Self Defence                                                        |
|------------------------------------|-----------------------------------------------------------------------------|
| Objectives for Activity Conduction | To create awareness among student about women safety and women empowerment. |
| Methodology used                   | Speech                                                                      |
| Outcome of Activity                | Students learnt about self defence and their rights.                        |