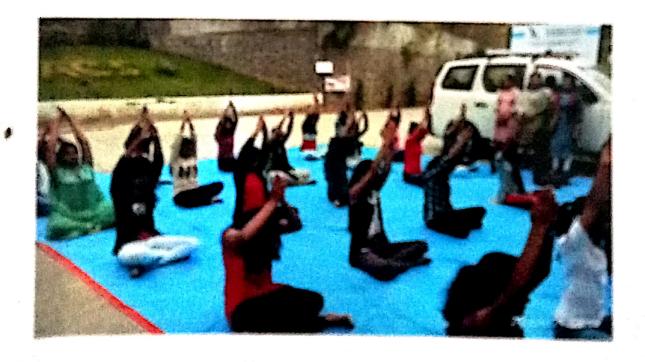

#### Report- International Yoga Day

Date: 21/6/2017

Vishwarkarma College of Arts, Commerce & Science (VCACS) organized the "International Yoga Day". For this, College Principal, NSS program officer, guest Mr. Phatangare (VIIT) and NSS students took part in the discussion on "Yoga and its Importance".

Our College Principal Mr. A. R. Patil and special guest Mr. Phatangare Sir inaugurated the event and gave their views on the "Benefits of Yoga" and its importance in day-to-day life. Also, one of our college student, Ms. Shivani conduted a yoga Session for college staff and students. 50 Students were benefited from this event.

## International Yoga Day