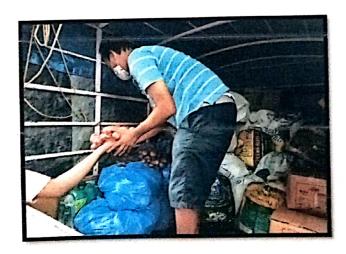

#### I Basic Details

| Name of the Activity: Blood Donation Camp |         |                                               |                                                                                   |
|-------------------------------------------|---------|-----------------------------------------------|-----------------------------------------------------------------------------------|
| Date                                      | Faculty | Department/<br>Committee                      | Name of the Coordinator                                                           |
| 05 <sup>th</sup> December<br>2017         |         | NSS                                           | Asst. Prof. Sudhir Chitnis                                                        |
| Time                                      | Venue   | Activity for<br>class/group<br>student number | Nature: Academic/co-<br>curricular/extracurricular/E<br>nvironmental/Social/Other |
| 09:00 AM to<br>04:00 PM                   | VCACS   | NSS Volunteers /85                            | Extracurricular /Other                                                            |

NSS Program Officer

S. D. Chitnis

BRACT Pune-48 Co

Principal

Ante

Dr. A. R. Patil

Less Haemoglobin, under weight, etc only 81 people were able to donate. This also brought into notice the deteriorating state of health of the current generation. The donors were provided with snacks after blood donation & Certificate was also awarded for the same. Many students from different branches volunteered for this noble cause. The teachers and staff offered the necessary support and guidance needed by the students to make sure that the Blood Donation Camp is a success. The doctors were pleased by the enthusiastic response.

Students Health Checkup

Students donating the blood

**Blood donors** 

NSS & Doctors'Team

Program Officer

Principal