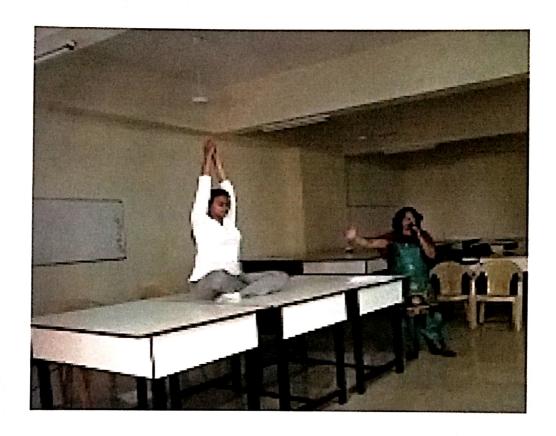

#### Report- International Yoga Day

Date: 21/6/2017

Vishwarkarma College of Arts, Commerce & Science (VCACS) organized the "International Yoga Day". For this, College Principal, NSS program officer, guest Mr. Phatangare (VIIT) and NSS students took part in the discussion on "Yoga and its Importance".

Our College Principal Mr. A. R. Patil and special guest Mr. Phatangare Sir inaugurated the event and gave their views on the "Benefits of Yoga" and its importance in day-to-day life. Also, one of our college student, Ms. Shivani conduted a yoga Session for college staff and students. 50 Students were benefited from this event.