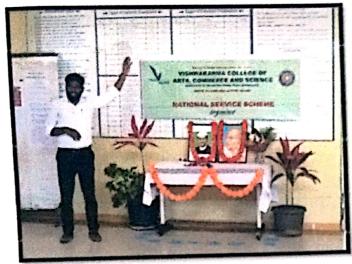

#### **ACTIVITY REPORT** (2017-2018)

#### I Basic Details

| Name of the Activity: Women's Self Defence |         |                                         |                                                                                   |  |  |
|--------------------------------------------|---------|-----------------------------------------|-----------------------------------------------------------------------------------|--|--|
| Date                                       | Faculty | Department/<br>Committee                | Name of the Coordinator                                                           |  |  |
| 25 <sup>th</sup> January<br>2018           |         | NSS                                     | Asst. Prof. Sudhir Chitnis                                                        |  |  |
| Time                                       | Venue   | Activity for class/group student number | Nature: Academic/co-<br>curricular/extracurricular/E<br>nvironmental/Social/Other |  |  |
| 10:00 AM to<br>12:00 NOON                  | VCACS   | NSS Volunteers /50                      | Extracurricular /Other                                                            |  |  |

#### II Brief Information about the Activity

| Topic/ Subject of the Activity     | Women's Self Defence                                                        |
|------------------------------------|-----------------------------------------------------------------------------|
| Objectives for Activity Conduction | To create awareness among student about women safety and women empowerment. |
| Methodology used                   | Speech                                                                      |
| Outcome of Activity                | Students learnt about self defence and their rights.                        |