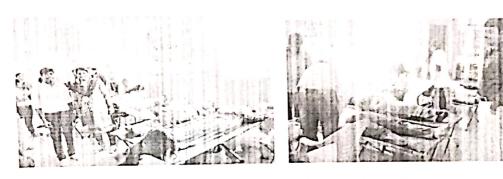

#### I Basic Details

| Name of the Activity: Blood Donation Camp |         |                                               |                                                                                   |
|-------------------------------------------|---------|-----------------------------------------------|-----------------------------------------------------------------------------------|
| Date                                      | Faculty | Department/<br>Committee                      | Name of the Coordinator                                                           |
| 05 <sup>th</sup> December<br>2017         |         | NSS                                           | Asst. Prof. Sudhir Chitnis                                                        |
| Time                                      | Venue   | Activity for<br>class/group<br>student number | Nature: Academic/co-<br>curricular/extracurricular/E<br>nvironmental/Social/Other |
| 09:00 AM to<br>04:00 PM                   | VCACS   | NSS Volunteers /85                            | Extracurricular /Other                                                            |

## Brief Information about the Activity

| Topic/ Subject of the                       | Blood Donation Camp                                                        |
|---------------------------------------------|----------------------------------------------------------------------------|
| Activity Objectives for Activity Conduction | To aware students about donating blood and saving lives of unknown people. |
| Methodology used                            | Blood Donation                                                             |
| Outcome of Activity                         | Students understood importance of social service.                          |

NSS Program Officer

S. D. Chitnis

BRACT Pune-48 Co

Principal

Ante

Dr. A. R. Patil

Less Haemoglobin, under weight, etc only 81 people were able to donate. This also brought into notice the deteriorating state of health of the current generation. The donors were provided with snacks after blood donation & Certificate was also awarded for the same. Many students from different branches volunteered for this noble cause. The teachers and staff offered the necessary support and guidance needed by the students to make sure that the Blood Donation Camp is a success. The doctors were pleased by the enthusiastic response.

Students Health Checkup

Students donating the blood

**Blood donors** 

NSS & Doctors'Team

Program Officer

Principal