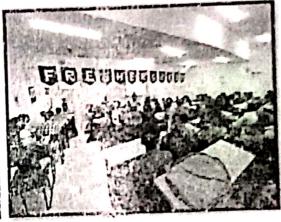

Jadhav ( NSS Officer)
- VCACS Staff and Students.
- Objective of the Workshop:
- To make students aware of importance of Organ donation in life.
- A situation when different people are in agreement to one another and decide to act jointly for mutual benefit.

# Details:-

Vishwakarma college of Arts, Commerce and Science has conducted the workshop on Organ donation. This occasion provides us opportunity to re-affirm the inherent strength and resilience of our nation to withstand the actual and potential threats to the unity, integrity and security of our country. Unity refers to

the state of being united or together. It is the feeling of oneness, togetherness, harmony, for common goal. It is a kind of co-operation or harmony for a common cause.

Students benefited - 105

Event photos:





### Conclusion:

The workshop was organized by VCACS for the students who are keen to know the importance of organ donation in our life and society. From what precedes it is found that unity reigns supreme in every walk of our life. No great achievement in this world could be possible without unity. Therefore, it is our bounden duty to cultivate the habit, doing things united from our very boyhood and to impress its unique importance on all other about us as well.

NS8 OFFICER

BRACI Pune-48

PRINCIPAL

Dr. Arun R. Patil PRINCIPAL

Vishwakama Come of Arts, Commerce s Kondhwa(Bk.), Pune 411 048,

# **BRACT's**

# Vishwakarma College of Arts, Commerce and Science (VCACS) Kondhwa, Pune- 411 048.

Workshop On " Organ Donation"

Date- 09/01/2020

Topic:-

| Sr.No    | Name of the Student