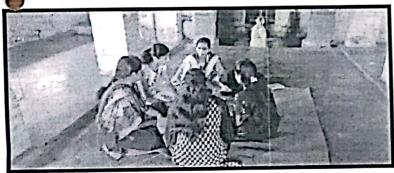

#### I Basic Details

| Name of the Activity: Women's Self Defence |         |                                         |                                                                                   |  |  |
|--------------------------------------------|---------|-----------------------------------------|-----------------------------------------------------------------------------------|--|--|
| Date                                       | Faculty | Department/<br>Committee                | Name of the Coordinator                                                           |  |  |
| 25 <sup>th</sup> January<br>2018           |         | NSS                                     | Asst. Prof. Sudhir Chitnis                                                        |  |  |
| Time                                       | Venue   | Activity for class/group student number | Nature: Academic/co-<br>curricular/extracurricular/E<br>nvironmental/Social/Other |  |  |
| 10:00 AM to<br>12:00 NOON                  | VCACS   | NSS Volunteers /50                      | Extracurricular /Other                                                            |  |  |

#### II Brief Information about the Activity

| Topic/ Subject of the Activity     | Women's Self Defence                                                        |
|------------------------------------|-----------------------------------------------------------------------------|
| Objectives for Activity Conduction | To create awareness among student about women safety and women empowerment. |
| Methodology used                   | Speech                                                                      |
| Outcome of Activity                | Students learnt about self defence and their rights.                        |

## विश्वकर्मा कला, वाणिज्य व विज्ञान महाविद्यालय,पुणे .

राष्ट्रीय सेवा योजना विभाग.

निर्भय कन्या कार्यक्रम अहवाल .

(Womens Self Defence)

दिनांक : २५ जानेवारी २०१८.

व्याख्यात्या - सुरेखा घाडगे (पोलिस उपनिरीक्षक)

### उपक्रमाचा प्रत्यक्ष आढावा:

राष्ट्रीय सेवा योजना विभाग,विश्वकर्मा कला,वाणिज्य व विज्ञान महाविद्यालय यांच्यावतीने निर्भय कन्या अभियानांतर्गत "निर्मय कन्या " या विषयावर वैशाली मुळेकर (विधिज्ञ) यांनी व्याख्यान दिले. समाजात असणारे स्त्रीचे स्थान तिचे कार्यकर्तृत्व व तिच्या संघर्षाची वाटचाल या सर्व वाबींचा लेखाजोखा मांडण्यात आला.

सुरेखा घाडगे (पोलिस उपनिरीक्षक) यांनी मुलींना स्वसंरक्षणासाठीचे धडे दिले. समाजामध्ये वावरताना स्त्री ने कशाप्रकारे राहिले पाहिजे यावर त्यांनी भाष्य केले. अनेक किस्से व उदाहरणांच्या माध्यमातून त्यांनी जाणीव जागृती केली. विद्यार्थी संख्या - ५०.