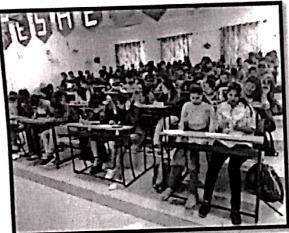

#### I Basic Details

| Name of the Activity: Women's Self Defence |         |                                         |                                                                                   |  |  |
|--------------------------------------------|---------|-----------------------------------------|-----------------------------------------------------------------------------------|--|--|
| Date                                       | Faculty | Department/<br>Committee                | Name of the Coordinator                                                           |  |  |
| 25 <sup>th</sup> January<br>2018           |         | NSS                                     | Asst. Prof. Sudhir Chitnis                                                        |  |  |
| Time                                       | Venue   | Activity for class/group student number | Nature: Academic/co-<br>curricular/extracurricular/E<br>nvironmental/Social/Other |  |  |
| 10:00 AM to<br>12:00 NOON                  | VCACS   | NSS Volunteers /50                      | Extracurricular /Other                                                            |  |  |

#### II Brief Information about the Activity

| Topic/ Subject of the Activity     | Women's Self Defence                                                        |
|------------------------------------|-----------------------------------------------------------------------------|
| Objectives for Activity Conduction | To create awareness among student about women safety and women empowerment. |
| Methodology used                   | Speech                                                                      |
| Outcome of Activity                | Students learnt about self defence and their rights.                        |