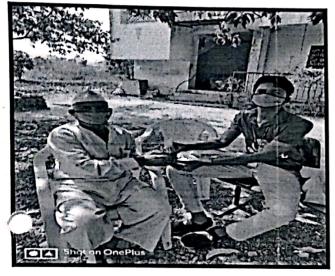

#### I Basic Details

| Name of the Activity: Women's Self Defence |         |                                         |                                                                                   |  |  |
|--------------------------------------------|---------|-----------------------------------------|-----------------------------------------------------------------------------------|--|--|
| Date                                       | Faculty | Department/<br>Committee                | Name of the Coordinator                                                           |  |  |
| 25 <sup>th</sup> January<br>2018           |         | NSS                                     | Asst. Prof. Sudhir Chitnis                                                        |  |  |
| Time                                       | Venue   | Activity for class/group student number | Nature: Academic/co-<br>curricular/extracurricular/E<br>nvironmental/Social/Other |  |  |
| 10:00 AM to<br>12:00 NOON                  | VCACS   | NSS Volunteers /50                      | Extracurricular /Other                                                            |  |  |

#### II Brief Information about the Activity

| Topic/ Subject of the Activity     | Women's Self Defence                                                        |
|------------------------------------|-----------------------------------------------------------------------------|
| Objectives for Activity Conduction | To create awareness among student about women safety and women empowerment. |
| Methodology used                   | Speech                                                                      |
| Outcome of Activity                | Students learnt about self defence and their rights.                        |

### उपक्रमाचा प्रत्यक्ष आढावा:

राष्ट्रीय सेवा योजना विभाग,विश्वकर्मा कला,वाणिज्य व विज्ञान महाविद्यालय यांच्यावतीने निर्भय कन्या अभियानांतर्गत "निर्मय कन्या " या विषयावर वैशाली मुळेकर (विधिज्ञ) यांनी व्याख्यान दिले. समाजात असणारे स्त्रीचे स्थान तिचे कार्यकर्तृत्व व तिच्या संघर्षाची वाटचाल या सर्व वाबींचा लेखाजोखा मांडण्यात आला.

सुरेखा घाडगे (पोलिस उपनिरीक्षक) यांनी मुलींना स्वसंरक्षणासाठीचे धडे दिले. समाजामध्ये वावरताना स्त्री ने कशाप्रकारे राहिले पाहिजे यावर त्यांनी भाष्य केले. अनेक किस्से व उदाहरणांच्या माध्यमातून त्यांनी जाणीव जागृती केली. विद्यार्थी संख्या - ५०.