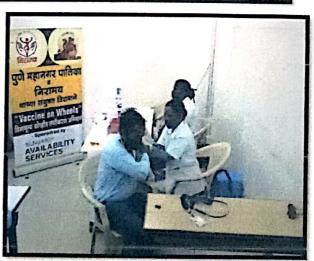

Students Health Checkup

Students donating the blood

**Blood donors** 

NSS & Doctors'Team

Program Officer

Principal