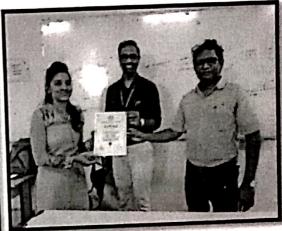

#### I Basic Details

| Name of the Activity: Blood Donation Camp |         |                                               |                                                                                   |
|-------------------------------------------|---------|-----------------------------------------------|-----------------------------------------------------------------------------------|
| Date                                      | Faculty | Department/<br>Committee                      | Name of the Coordinator                                                           |
| 05 <sup>th</sup> December<br>2017         |         | NSS                                           | Asst. Prof. Sudhir Chitnis                                                        |
| Time                                      | Venue   | Activity for<br>class/group<br>student number | Nature: Academic/co-<br>curricular/extracurricular/E<br>nvironmental/Social/Other |
| 09:00 AM to<br>04:00 PM                   | VCACS   | NSS Volunteers /85                            | Extracurricular /Other                                                            |

## Brief Information about the Activity

| Topic/ Subject of the                       | Blood Donation Camp                                                        |
|---------------------------------------------|----------------------------------------------------------------------------|
| Activity Objectives for Activity Conduction | To aware students about donating blood and saving lives of unknown people. |
| Methodology used                            | Blood Donation                                                             |
| Outcome of Activity                         | Students understood importance of social service.                          |