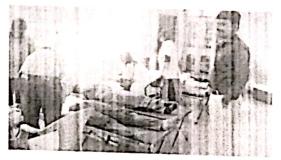

Students Health Checkup

Students donating the blood

**Blood donors** 

NSS & Doctors'Team

Program Officer

Principal