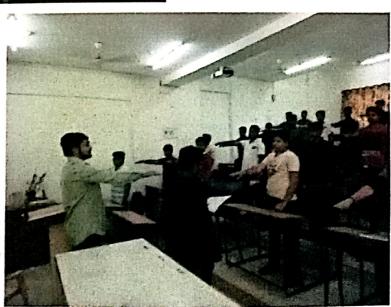

#### I Basic Details

| Name of the Activity: Women's Self Defence |         |                                         |                                                                                   |  |  |
|--------------------------------------------|---------|-----------------------------------------|-----------------------------------------------------------------------------------|--|--|
| Date                                       | Faculty | Department/<br>Committee                | Name of the Coordinator                                                           |  |  |
| 25 <sup>th</sup> January<br>2018           |         | NSS                                     | Asst. Prof. Sudhir Chitnis                                                        |  |  |
| Time                                       | Venue   | Activity for class/group student number | Nature: Academic/co-<br>curricular/extracurricular/E<br>nvironmental/Social/Other |  |  |
| 10:00 AM to<br>12:00 NOON                  | VCACS   | NSS Volunteers /50                      | Extracurricular /Other                                                            |  |  |

#### II Brief Information about the Activity

| Topic/ Subject of the Activity     | Women's Self Defence                                                        |
|------------------------------------|-----------------------------------------------------------------------------|
| Objectives for Activity Conduction | To create awareness among student about women safety and women empowerment. |
| Methodology used                   | Speech                                                                      |
| Outcome of Activity                | Students learnt about self defence and their rights.                        |

### उपक्रमाचा प्रत्यक्ष आढावा:

राष्ट्रीय सेवा योजना विभाग,विश्वकर्मा कला,वाणिज्य व विज्ञान महाविद्यालय यांच्यावतीने निर्भय कन्या अभियानांतर्गत "निर्मय कन्या " या विषयावर वैशाली मुळेकर (विधिज्ञ) यांनी व्याख्यान दिले. समाजात असणारे स्त्रीचे स्थान तिचे कार्यकर्तृत्व व तिच्या संघर्षाची वाटचाल या सर्व वाबींचा लेखाजोखा मांडण्यात आला.

सुरेखा घाडगे (पोलिस उपनिरीक्षक) यांनी मुलींना स्वसंरक्षणासाठीचे धडे दिले. समाजामध्ये वावरताना स्त्री ने कशाप्रकारे राहिले पाहिजे यावर त्यांनी भाष्य केले. अनेक किस्से व उदाहरणांच्या माध्यमातून त्यांनी जाणीव जागृती केली. विद्यार्थी संख्या - ५०.