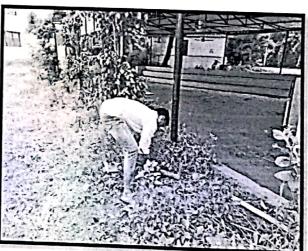

०.

स्थळ - विश्वकर्मा कला,वाणिज्य व विज्ञान महाविद्यालय, प्रांगण.

वेळ : स.१०.०० वा ते दु. २.००वा

उपक्रमाची उद्दिष्ट्ये:

- सेवा आणि सामाजिक उपक्रम याबाबत जाणीव जागृती..
- वृक्षारोपणाचे महत्त्व विद्यार्थ्यांना समजावणे.
- पर्यावरण सरंक्षण आणि आपली जबाबदारी याची जाणीव.

#### उपक्रमाचा प्रत्यक्ष आढावा:

राष्ट्रीय सेवा योजना विभाग,विश्वकर्मा कला,वाणिज्य व विज्ञान महाविद्यालय यांच्यावतीने हा उपक्रम आयोजित करण्यात आला होता. राष्ट्रीय सेवा योजनेतील विद्यार्थी व राष्ट्रीय सेवा योजना कार्यक्रम अधिकारी प्रा.जय निकंबे व प्रा.ओंकार थोरात स. १०.०० वा. उपस्थित झाले होते. विद्यार्थ्यांनी वृक्षारोपणाची पूर्वतयारी करून ठेवली. स.११.०० वाजता श्री.भरतजी आगरवाल व इतर मान्यवरांच्या हस्ते वृक्षारोपण करण्यात आले. त्यानंतर विद्यार्थ्यांनी नियोजनानुसार वृक्षारोपण केले.

विद्यार्थी संख्या - ०८

छायाचित्रे :









निष्कर्ष : वृक्षारोपण उपक्रम विद्यार्थ्यांसाठी नक्कीच प्रेरणादायी ,मार्गदर्शक व उपयुक्त ठरला आहे. सर्व प्रकारची काळजी घेत हा उपक्रम यशस्वीपणे पार पडला.

राष्ट्रीय सेवा योजना कार्यक्रम अधिकारी

Dr. Arun R. न्युसार्य. PRINCIPAL Vishwakarma College of Arts, Commerce & Science Kondhwa(Bk.), Pune - 411 048.

05



Bansilal Ramnath Agarwal Charitable Trust's

# Vishwakarma College of Arts, Commerce and Science

Affiliated to Savitribai Phule Pune University & Recognized by Government of Maharashtra

ID No. PUN/PN/ACS/275/2007

NAAC Accrediated with B+ Grade

College Code:824

# ACTIVITY REPORT (2020-2021)

#### I Basic Details

| Name of the Activity: Vachan Prerana Din |         |                                         |