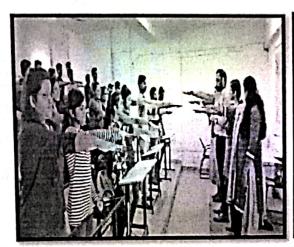

# राष्ट्रीय एकतेच्या दिवसाची शपथ

मी निष्ठापूर्वक अशी शपथ घेतो की, मी देशाची एकता, अखंडता आणि सुरक्षा राखण्यासाठी स्वतःला समर्पित करीन आणि आपल्या देशबांधवामध्ये हा संदेश पसरविण्यासाठी भरपूर प्रयत्न करीन. मी ही शपथ आपल्या देशाच्या एकीकरणाच्या भावनेने घेत असून जे स्वर्गीय सरदार वल्लभाई पटेल यांच्या दूरदर्शीपणा व कार्यामुळे शक्य झाले. मी आपल्या देशाची अंतर्गत सुरक्षा सुनिश्चित करण्यासाठी आपले योगदान करण्याचा देखील संकल्प करतो.

# राष्ट्रीय एकता दिवस शपथ

मैं सत्यनिष्ठा से शपथ लेता हूं कि मैं राष्ट्र की एकता, अखंडता और सुरक्षा को बनाए रखने के लिए स्वयं को समर्पित करूंगा और अपने देशवासियों के बीच यह संदेश फैलाने का भी भरसक प्रयत्न करूगा। मैं यह शपथ अपने देश की एकता की भावना से ले रहा हूं जिसे स्वर्गीय सरदार वल्लभ भाई पटेल की दूरदर्शिता एव कार्यो व्दारा संभव बनाया जा सका। मैं अपने देश की आंतरिक सुरक्षा सुनिश्चित करने के लिए अपना योगदान करने का भी सत्यनिष्ठा से संकल्प करता हूँ।

## RASHTRIYA EKTA DIWAS PLEDGE

I solemnly pledge that I dedicate myself to preserve the unity, integrity and security of the nation and also strive hard to spread fellow this message among my countrymen. I take this pledge in the spirit of unification of my country which was made possible by the vision and actions of late Sardar Vallabhbhai Patel. I also solemnly resolve to make my own contribution to ensure internal security of my country.

## **NOTICE**

Date: 27/10/2017

All Staff members and students of VCACS are hereby informed that 31<sup>st</sup> October 2017 is celebrated as **National Unity day.** On account of this occasion arrange "Essay Writing Competition" for all students Competition conducted in Room No 109 at 11.00 am.

The "Oath Day" program is scheduled on 31st October 2017 at 10.30 am for all classes.

NSS Program Officer

S. D. Chitnis

Principal

Dr. A. R. Patil

संवर्गात् पानवार्थ नाव जिल्लामा काल अभिन्य क विकास स्वर्गात्य स्वितः पूर्ण का स्वर्गात् क्षेत्र अन्तर