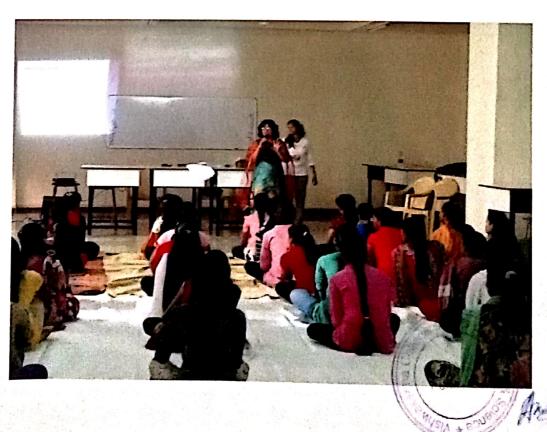

#### Report- International Yoga Day

Date: 21/6/2017

Vishwarkarma College of Arts, Commerce & Science (VCACS) organized the "International Yoga Day". For this, College Principal, NSS program officer, guest Mr. Phatangare (VIIT) and NSS students took part in the discussion on "Yoga and its Importance".

Our College Principal Mr. A. R. Patil and special guest Mr. Phatangare Sir inaugurated the event and gave their views on the "Benefits of Yoga" and its importance in day-to-day life. Also, one of our college student, Ms. Shivani conduted a yoga Session for college staff and students. 50 Students were benefited from this event.