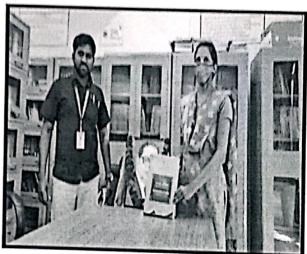

NSS Program Officer

S. D. Chitnis

BRACT Pune-48 Co

Principal

Ante

Dr. A. R. Patil

Less Haemoglobin, under weight, etc only 81 people were able to donate. This also brought into notice the deteriorating state of health of the current generation. The donors were provided with snacks after blood donation & Certificate was also awarded for the same. Many students from different branches volunteered for this noble cause. The teachers and staff offered the necessary support and guidance needed by the students to make sure that the Blood Donation Camp is a success. The doctors were pleased by the enthusiastic response.

Students Health Checkup

Students donating the blood

**Blood donors** 

NSS & Doctors'Team

Program Officer

Principal