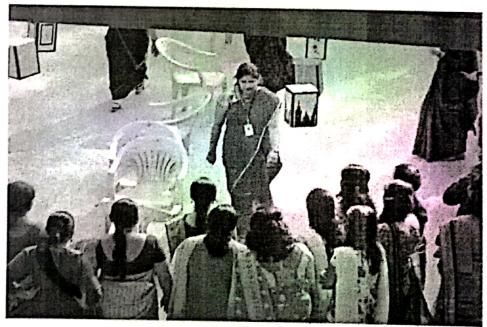

#### I Basic Details

| Name of the Activity: Blood Donation Camp |         |                                               |                                                                                   |
|-------------------------------------------|---------|-----------------------------------------------|-----------------------------------------------------------------------------------|
| Date                                      | Faculty | Department/<br>Committee                      | Name of the Coordinator                                                           |
| 05 <sup>th</sup> December<br>2017         |         | NSS                                           | Asst. Prof. Sudhir Chitnis                                                        |
| Time                                      | Venue   | Activity for<br>class/group<br>student number | Nature: Academic/co-<br>curricular/extracurricular/E<br>nvironmental/Social/Other |
| 09:00 AM to<br>04:00 PM                   | VCACS   | NSS Volunteers /85                            | Extracurricular /Other                                                            |

## Brief Information about the Activity

| Topic/ Subject of the                       | Blood Donation Camp                                                        |
|---------------------------------------------|----------------------------------------------------------------------------|
| Activity Objectives for Activity Conduction | To aware students about donating blood and saving lives of unknown people. |
| Methodology used                            | Blood Donation                                                             |
| Outcome of Activity                         | Students understood importance of social service.                          |

NSS Program Officer

S. D. Chitnis

BRACT Pune-48 Co

Principal

Ante

Dr. A. R. Patil

Less Haemoglobin, under weight, etc only 81 people were able to donate. This also brought into notice the deteriorating state of health of the current generation. The donors were provided with snacks after blood donation & Certificate was also awarded for the same. Many students from different branches volunteered for this noble cause. The teachers and staff offered the necessary support and guidance needed by the students to make sure that the Blood Donation Camp is a success. The doctors were pleased by the enthusiastic response.

Students Health Checkup

Students donating the blood

**Blood donors** 

NSS & Doctors'Team

Program Officer

Principal