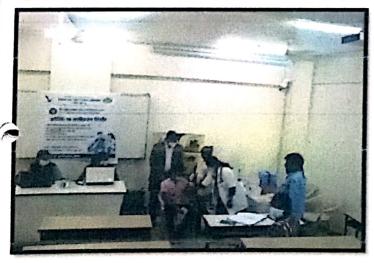

Students Health Checkup

Students donating the blood

**Blood donors** 

NSS & Doctors'Team

Program Officer

Principal