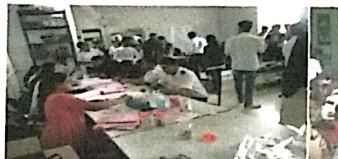

#### I Basic Details

| Name of the Activity: Blood Donation Camp |         |                                               |                                                                                   |
|-------------------------------------------|---------|-----------------------------------------------|-----------------------------------------------------------------------------------|
| Date                                      | Faculty | Department/<br>Committee                      | Name of the Coordinator                                                           |
| 05 <sup>th</sup> December<br>2017         |         | NSS                                           | Asst. Prof. Sudhir Chitnis                                                        |
| Time                                      | Venue   | Activity for<br>class/group<br>student number | Nature: Academic/co-<br>curricular/extracurricular/E<br>nvironmental/Social/Other |
| 09:00 AM to<br>04:00 PM                   | VCACS   | NSS Volunteers /85                            | Extracurricular /Other                                                            |

## Brief Information about the Activity

| Topic/ Subject of the                       | Blood Donation Camp                                                        |
|---------------------------------------------|----------------------------------------------------------------------------|
| Activity Objectives for Activity Conduction | To aware students about donating blood and saving lives of unknown people. |
| Methodology used                            | Blood Donation                                                             |
| Outcome of Activity                         | Students understood importance of social service.                          |

NSS Program Officer

S. D. Chitnis

BRACT Pune-48 Co

Principal

Ante

Dr. A. R. Patil

Less Haemoglobin, under weight, etc only 81 people were able to donate. This also brought into notice the deteriorating state of health of the current generation. The donors were provided with snacks after blood donation & Certificate was also awarded for the same. Many students from different branches volunteered for this noble cause. The teachers and staff offered the necessary support and guidance needed by the students to make sure that the Blood Donation Camp is a success. The doctors were pleased by the enthusiastic response.

Students Health Checkup

Students donating the blood

**Blood donors** 

NSS & Doctors'Team

Program Officer

Principal