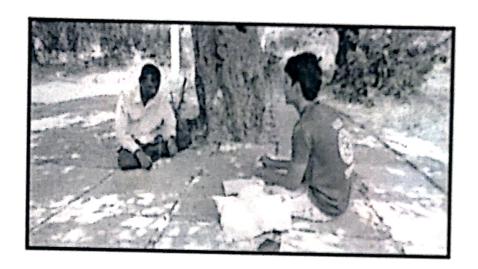

#### I Basic Details

| Name of the Activity: Women's Self Defence |         |                                         |                                                                                   |  |  |
|--------------------------------------------|---------|-----------------------------------------|-----------------------------------------------------------------------------------|--|--|
| Date                                       | Faculty | Department/<br>Committee                | Name of the Coordinator                                                           |  |  |
| 25 <sup>th</sup> January<br>2018           |         | NSS                                     | Asst. Prof. Sudhir Chitnis                                                        |  |  |
| Time                                       | Venue   | Activity for class/group student number | Nature: Academic/co-<br>curricular/extracurricular/E<br>nvironmental/Social/Other |  |  |
| 10:00 AM to<br>12:00 NOON                  | VCACS   | NSS Volunteers /50                      | Extracurricular /Other                                                            |  |  |

#### II Brief Information about the Activity

| Topic/ Subject of the Activity     | Women's Self Defence                                                        |
|------------------------------------|-----------------------------------------------------------------------------|
| Objectives for Activity Conduction | To create awareness among student about women safety and women empowerment. |
| Methodology used                   | Speech                                                                      |
| Outcome of Activity                | Students learnt about self defence and their rights.                        |

III Proofs attached: Letters/student list of participation/Certificate/Documents/photos/any other

| 1. Report | 2. Attendance | 3. Photos |
|-----------|---------------|-----------|
| 4.        | 5.            | 6.        |