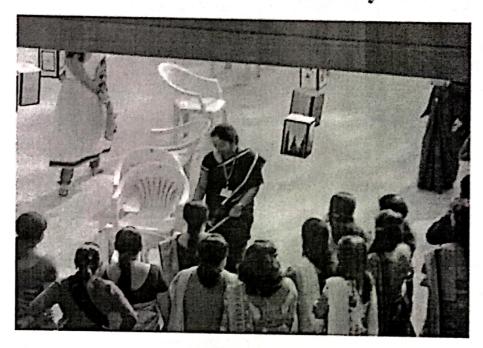

#### I Basic Details

| Name of the Activity: Blood Donation Camp |         |                                               |                                                                                   |
|-------------------------------------------|---------|-----------------------------------------------|-----------------------------------------------------------------------------------|
| Date                                      | Faculty | Department/<br>Committee                      | Name of the Coordinator                                                           |
| 05 <sup>th</sup> December<br>2017         |         | NSS                                           | Asst. Prof. Sudhir Chitnis                                                        |
| Time                                      | Venue   | Activity for<br>class/group<br>student number | Nature: Academic/co-<br>curricular/extracurricular/E<br>nvironmental/Social/Other |
| 09:00 AM to<br>04:00 PM                   | VCACS   | NSS Volunteers /85                            | Extracurricular /Other                                                            |

## Brief Information about the Activity

| Topic/ Subject of the                       | Blood Donation Camp                                                        |
|---------------------------------------------|----------------------------------------------------------------------------|
| Activity Objectives for Activity Conduction | To aware students about donating blood and saving lives of unknown people. |
| Methodology used                            | Blood Donation                                                             |
| Outcome of Activity                         | Students understood importance of social service.                          |

NSS Program Officer

S. D. Chitnis

BRACT Pune-48 Co

Principal

Ante

Dr. A. R. Patil

Less Haemoglobin, under weight, etc only 81 people were able to donate. This also brought into notice the deteriorating state of health of the current generation. The donors were provided with snacks after blood donation & Certificate was also awarded for the same. Many students from different branches volunteered for this noble cause. The teachers and staff offered the necessary support and guidance needed by the students to make sure that the Blood Donation Camp is a success. The doctors were pleased by the enthusiastic response.

Students Health Checkup

Students donating the blood

**Blood donors** 

NSS & Doctors'Team

Program Officer

Principal