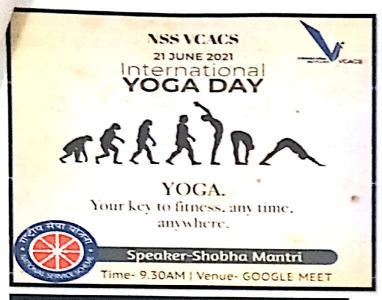

#### **NOTICE**

Date: 14/6/2017

All Staff members and students of VCACS are hereby informed that 21<sup>st</sup> June 2017 is celebrated as **International Yoga day.** On account of this occasion our guest Ms.Shivani gave her views and conducted session for staff members and students.

The program is scheduled on 21st June 2017 at 11.00 am at Room no 109.

NSS Program Officer

S. D. Chitnis

Principal

Auto

Dr. A. R. Patil

डॉ. प्रभाकर देसाई एए.ए. पीएव डी. संचालक

#### Report- International Yoga Day

Date: 21/6/2017

Vishwarkarma College of Arts, Commerce & Science (VCACS) organized the "International Yoga Day". For this, College Principal, NSS program officer, guest Mr. Phatangare (VIIT) and NSS students took part in the discussion on "Yoga and its Importance".

Our College Principal Mr. A. R. Patil and special guest Mr. Phatangare Sir inaugurated the event and gave their views on the "Benefits of Yoga" and its importance in day-to-day life. Also, one of our college student, Ms. Shivani conduted a yoga Session for college staff and students. 50 Students were benefited from this event.