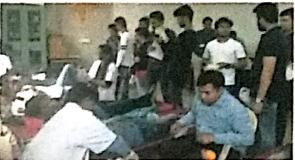

#### I Basic Details

| Name of the Activity: Blood Donation Camp |         |                                               |                                                                                   |
|-------------------------------------------|---------|-----------------------------------------------|-----------------------------------------------------------------------------------|
| Date                                      | Faculty | Department/<br>Committee                      | Name of the Coordinator                                                           |
| 05 <sup>th</sup> December<br>2017         |         | NSS                                           | Asst. Prof. Sudhir Chitnis                                                        |
| Time                                      | Venue   | Activity for<br>class/group<br>student number | Nature: Academic/co-<br>curricular/extracurricular/E<br>nvironmental/Social/Other |
| 09:00 AM to<br>04:00 PM                   | VCACS   | NSS Volunteers /85                            | Extracurricular /Other                                                            |

## Brief Information about the Activity

| Topic/ Subject of the                       | Blood Donation Camp                                                        |
|---------------------------------------------|----------------------------------------------------------------------------|
| Activity Objectives for Activity Conduction | To aware students about donating blood and saving lives of unknown people. |
| Methodology used                            | Blood Donation                                                             |
| Outcome of Activity                         | Students understood importance of social service.                          |

NSS Program Officer

S. D. Chitnis

BRACT Pune-48 Co

Principal

Ante

Dr. A. R. Patil

Less Haemoglobin, under weight, etc only 81 people were able to donate. This also brought into notice the deteriorating state of health of the current generation. The donors were provided with snacks after blood donation & Certificate was also awarded for the same. Many students from different branches volunteered for this noble cause. The teachers and staff offered the necessary support and guidance needed by the students to make sure that the Blood Donation Camp is a success. The doctors were pleased by the enthusiastic response.

Students Health Checkup

Students donating the blood

**Blood donors** 

NSS & Doctors'Team

Program Officer

Principal