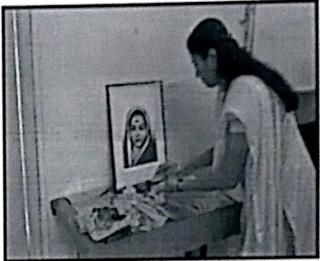

#### I Basic Details

| Name of the Activity: Women's Self Defence |         |                                         |                                                                                   |  |  |
|--------------------------------------------|---------|-----------------------------------------|-----------------------------------------------------------------------------------|--|--|
| Date                                       | Faculty | Department/<br>Committee                | Name of the Coordinator                                                           |  |  |
| 25 <sup>th</sup> January<br>2018           |         | NSS                                     | Asst. Prof. Sudhir Chitnis                                                        |  |  |
| Time                                       | Venue   | Activity for class/group student number | Nature: Academic/co-<br>curricular/extracurricular/E<br>nvironmental/Social/Other |  |  |
| 10:00 AM to<br>12:00 NOON                  | VCACS   | NSS Volunteers /50                      | Extracurricular /Other                                                            |  |  |

#### II Brief Information about the Activity

| Topic/ Subject of the Activity     | Women's Self Defence                                                        |
|------------------------------------|-----------------------------------------------------------------------------|
| Objectives for Activity Conduction | To create awareness among student about women safety and women empowerment. |
| Methodology used                   | Speech                                                                      |
| Outcome of Activity                | Students learnt about self defence and their rights.                        |