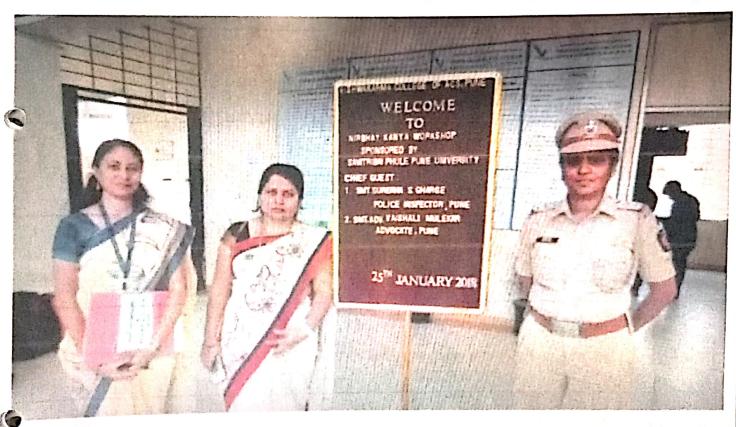

## विश्वकर्मा कला, वाणिज्य व विज्ञान महाविद्यालय,पुणे .

राष्ट्रीय सेवा योजना विभाग.

निर्भय कन्या कार्यक्रम अहवाल .

(Womens Self Defence)

दिनांक : २५ जानेवारी २०१८.

व्याख्यात्या - सुरेखा घाडगे (पोलिस उपनिरीक्षक)

### उपक्रमाचा प्रत्यक्ष आढावा:

राष्ट्रीय सेवा योजना विभाग,विश्वकर्मा कला,वाणिज्य व विज्ञान महाविद्यालय यांच्यावतीने निर्भय कन्या अभियानांतर्गत "निर्मय कन्या " या विषयावर वैशाली मुळेकर (विधिज्ञ) यांनी व्याख्यान दिले. समाजात असणारे स्त्रीचे स्थान तिचे कार्यकर्तृत्व व तिच्या संघर्षाची वाटचाल या सर्व वाबींचा लेखाजोखा मांडण्यात आला.

सुरेखा घाडगे (पोलिस उपनिरीक्षक) यांनी मुलींना स्वसंरक्षणासाठीचे धडे दिले. समाजामध्ये वावरताना स्त्री ने कशाप्रकारे राहिले पाहिजे यावर त्यांनी भाष्य केले. अनेक किस्से व उदाहरणांच्या माध्यमातून त्यांनी जाणीव जागृती केली. विद्यार्थी संख्या - ५०.

निष्कर्ष : कार्यक्रम अतिशय उपयुक्त असा संपन्न झाला. स्त्री जाणीवजागृतीच्या दृष्टीकोनातून महत्त्वपूर्ण व्याख्यान झाले.

राष्ट्रीय सेवा योजना कार्यक्रम अधिकारी

Dr. Amur R. Passi Dr. Amur R. Passi Marray Hall John Carlo Cassin area S. San A. Carlo Marray S. (1981), Pun S. 1. 142