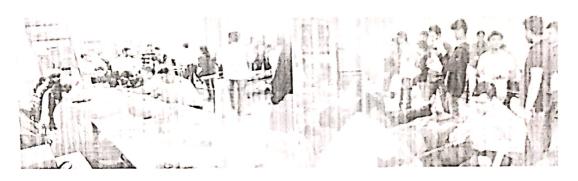

#### I Basic Details

| Name of the Activity: Blood Donation Camp |         |                                               |                                                                                   |
|-------------------------------------------|---------|-----------------------------------------------|-----------------------------------------------------------------------------------|
| Date                                      | Faculty | Department/<br>Committee                      | Name of the Coordinator                                                           |
| 05 <sup>th</sup> December<br>2017         |         | NSS                                           | Asst. Prof. Sudhir Chitnis                                                        |
| Time                                      | Venue   | Activity for<br>class/group<br>student number | Nature: Academic/co-<br>curricular/extracurricular/E<br>nvironmental/Social/Other |
| 09:00 AM to<br>04:00 PM                   | VCACS   | NSS Volunteers /85                            | Extracurricular /Other                                                            |

## Brief Information about the Activity

| Topic/ Subject of the                       | Blood Donation Camp                                                        |
|---------------------------------------------|----------------------------------------------------------------------------|
| Activity Objectives for Activity Conduction | To aware students about donating blood and saving lives of unknown people. |
| Methodology used                            | Blood Donation                                                             |
| Outcome of Activity                         | Students understood importance of social service.                          |

NSS Program Officer

S. D. Chitnis

BRACT Pune-48 Co

Principal

Ante

Dr. A. R. Patil

Less Haemoglobin, under weight, etc only 81 people were able to donate. This also brought into notice the deteriorating state of health of the current generation. The donors were provided with snacks after blood donation & Certificate was also awarded for the same. Many students from different branches volunteered for this noble cause. The teachers and staff offered the necessary support and guidance needed by the students to make sure that the Blood Donation Camp is a success. The doctors were pleased by the enthusiastic response.

Students Health Checkup

Students donating the blood

**Blood donors** 

NSS & Doctors'Team

Program Officer

Principal