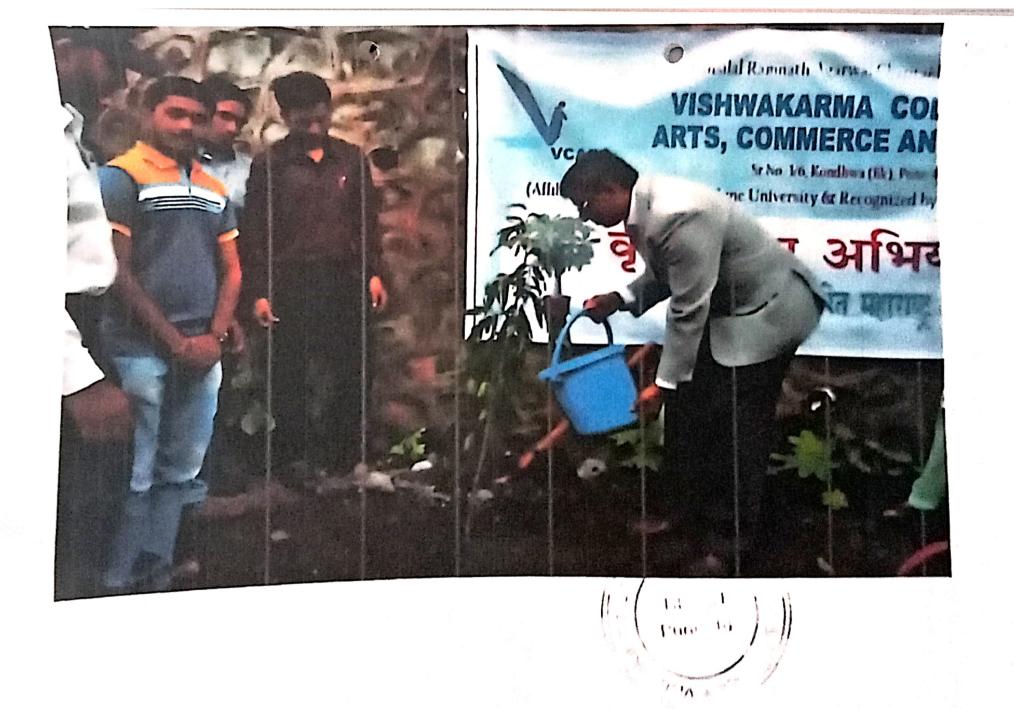

### उपक्रमाचा प्रत्यक्ष आढावा:

राष्ट्रीय सेवा योजना विभाग,विश्वकर्मा कला,वाणिज्य व विज्ञान महाविद्यालय यांच्यावतीने निर्भय कन्या अभियानांतर्गत "निर्मय कन्या " या विषयावर वैशाली मुळेकर (विधिज्ञ) यांनी व्याख्यान दिले. समाजात असणारे स्त्रीचे स्थान तिचे कार्यकर्तृत्व व तिच्या संघर्षाची वाटचाल या सर्व वाबींचा लेखाजोखा मांडण्यात आला.

सुरेखा घाडगे (पोलिस उपनिरीक्षक) यांनी मुलींना स्वसंरक्षणासाठीचे धडे दिले. समाजामध्ये वावरताना स्त्री ने कशाप्रकारे राहिले पाहिजे यावर त्यांनी भाष्य केले. अनेक किस्से व उदाहरणांच्या माध्यमातून त्यांनी जाणीव जागृती केली. विद्यार्थी संख्या - ५०.

निष्कर्ष : कार्यक्रम अतिशय उपयुक्त असा संपन्न झाला. स्त्री जाणीवजागृतीच्या दृष्टीकोनातून महत्त्वपूर्ण व्याख्यान झाले.

राष्ट्रीय सेवा योजना कार्यक्रम अधिकारी

Dr. Amur R. Passi Dr. Amur R. Passi Marray Hall John Carlo Cassin area S. San A. Carlo Marray S. (1981), Pun S. 1. 142