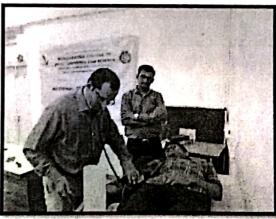

#### I Basic Details

| Name of the Activity: Blood Donation Camp |         |                                               |                                                                                   |
|-------------------------------------------|---------|-----------------------------------------------|-----------------------------------------------------------------------------------|
| Date                                      | Faculty | Department/<br>Committee                      | Name of the Coordinator                                                           |
| 05 <sup>th</sup> December<br>2017         |         | NSS                                           | Asst. Prof. Sudhir Chitnis                                                        |
| Time                                      | Venue   | Activity for<br>class/group<br>student number | Nature: Academic/co-<br>curricular/extracurricular/E<br>nvironmental/Social/Other |
| 09:00 AM to<br>04:00 PM                   | VCACS   | NSS Volunteers /85                            | Extracurricular /Other                                                            |

## Brief Information about the Activity

| Topic/ Subject of the                       | Blood Donation Camp                                                        |
|---------------------------------------------|----------------------------------------------------------------------------|
| Activity Objectives for Activity Conduction | To aware students about donating blood and saving lives of unknown people. |
| Methodology used                            | Blood Donation                                                             |
| Outcome of Activity                         | Students understood importance of social service.                          |

Students Health Checkup

Students donating the blood

**Blood donors** 

NSS & Doctors'Team

Program Officer

Principal