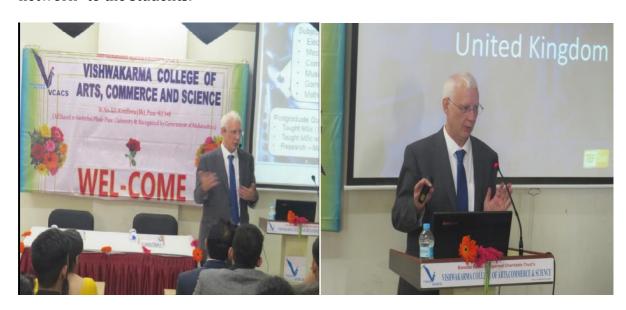

#### Report on Dr. Jonathan Wakefield visit to VCACS

Dr. Janathan Wakefield has visited VCACS on 22<sup>nd</sup> October 2019, for MoU and discussion with VU authorities as well as students.

This visit was marked with three important sessions

#### First session:

**Time:** 10:30 a.m. to 11:00 a.m.

**Venue:** Conference room.

Firstly, Principal Dr. Arun Patil sir has felicitated Chief guest Dr. Jonathan Wakefield, International Relations Manager in School of Computing and Engineering at the University of Huddersfield. Dr. Jonathan Wakefield has given brief introduction about University of Huddersfield, UK.

#### **Second Session:**

**Time:** 11:00 a.m. to 12:00 p.m.

Venue: Hall no. 005.

Next interaction of Dr. Jonathan Wakefield was organized with students. Dr. Jonathan Wakefield has interacted with the students and explained them about opportunities of studying in University of Huddersfield, various courses available in UoH along with duration of courses and fees structure. Dr. Jonathan Wakefield also presented his research work on "Development of low cost real time traffic congestion monitoring network" to the students.