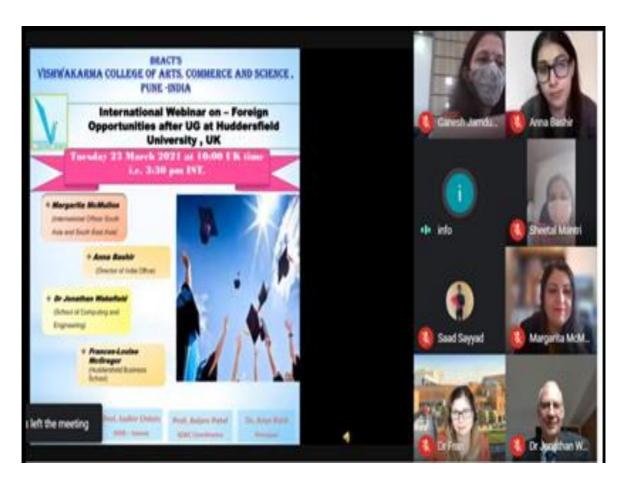

International Webinar- Huddersfield University, UK March-2021

| SR. No | Student's Name                 |
|--------|--------------------------------|
| 1      | ANKIT NITIN GUNDECHA           |
| 2      | ANCHAL ANILKUMAR SINGH         |
| 3      | BARAR HARSHITA JAGDISH         |
| 4      | BELANI BHAVYA BHAVESH          |
| 5      | CHOUDHARY POOJA JANARDHAN      |
| 6      | DWIVEDI AMAN RAMKUMAR          |
| 7      | SETHNA FREZAN CYRUS            |
| 8      | SOHAM HITTY                    |
| 9      | JADHAV APURVA SACHIN           |
| 10     | MONAIL JAIN                    |
| 11     | KANDUL VEDANT CHADRAKANT       |
| 12     | KULKARNI ADITYA SATISH         |
| 13     | MALHOTRA AARYAN                |
| 14     | NAIK CHETAN TRINATH            |
| 15     | PRIYANKA YATIN MANE            |
| 16     | ROHIT SHANKAR MIZAR            |
| 17     | PATIL ANIKA PRAFUL             |
| 18     | PRASAD SAKSHI TARKESHWAR       |
| 19     | PRAJAPAT PAYAL SURAJ           |
| 20     | PRAVEEN CHHETRI                |
| 21     | SHIVANGI JHA                   |
| 22     | SHIWANI ARVIND MISHRA          |
| 23     | SONAWALE SARA RAJAN            |
| 24     | TRUPTI SOMNATH SHINGADE        |
| 25     | VASUNDHARA PRADIP PAWAR        |
| 26     | MEHERDAD DARIUS TALATI         |
| 27     | YADAV PREM BHAGAVAT            |
| 28     | SHAIKH OWAIS ASIF              |
| 29     | JADHAV ARYAN BABU              |
| 30     | PUROHIT RAHUL KRISHNARAM       |
| 31     | ATTAR ARJU TAJUDDIN            |
| 32     | BADGUJAR SACHIN SANTOSH        |
| 33     | CHHAJED TEJASWINI GIRIDHARILAL |
| 34     | CHOUHAN RAKHI HARISHCHANDRA    |
| 35     | DWIVEDI PRIYANKA SHARDAPRASAD  |
| 36     | KUWAR HEPZIBAH JECOB           |
| 37     | MASHALE RAGESHWARI MAHESH      |
| 38     | SEJAL                          |
| 39     | SHAH NANDINI JITENDRAKUMAR     |
| 40     | SHAH SHAILUV DEVEN             |
| 41     | PARKAR DINA HANIF              |
| 42     | YOGESH RAJENDRA DABHOLE        |
| 43     | SHAIKH AZHAR ABDULMAJJID       |