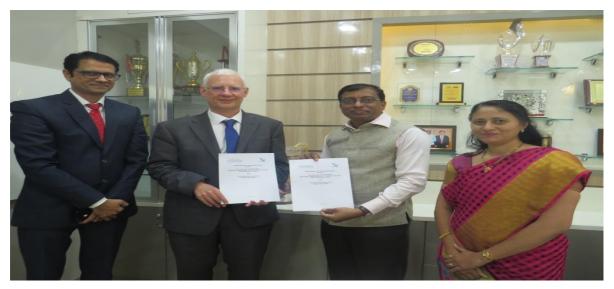

#### Report on Dr. Jonathan Wakefield visit to VCACS

Dr. Janathan Wakefield has visited VCACS on 22<sup>nd</sup> October 2019, for MoU and discussion with VU authorities as well as students.

This visit was marked with three important sessions

#### First session:

**Time:** 10:30 a.m. to 11:00 a.m.

**Venue:** Conference room.

Firstly, Principal Dr. Arun Patil sir has felicitated Chief guest Dr. Jonathan Wakefield, International Relations Manager in School of Computing and Engineering at the University of Huddersfield. Dr. Jonathan Wakefield has given brief introduction about University of Huddersfield, UK.

#### Third Session:.

**Time:** 12:30 pm to 1:00 pm **Venue**: Conference room.

Third session was marked with very important event of signing Memorandum Of Understanding between University of Huddersfield and Vishwakarma Institutes, where two parties have agreed on student exchange program, summer internships, faculty exchange program and to organize seminar, conferences etc.