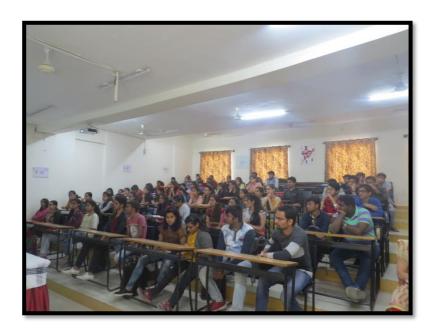

#### **Second Session:**

**Time:** 11:00 a.m. to 12:00 p.m.

Venue: Hall no. 005.

Next interaction of Dr. Jonathan Wakefield was organized with students. Dr. Jonathan Wakefield has interacted with the students and explained them about opportunities of studying in University of Huddersfield, various courses available in UoH along with duration of courses and fees structure. Dr. Jonathan Wakefield also presented his research work on "Development of low cost real time traffic congestion monitoring network" to the students.