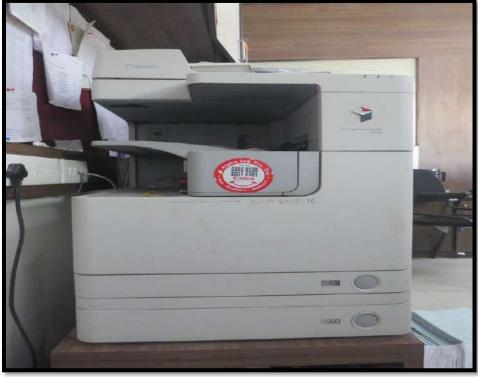

Accredited by NAAC with B+ grade

**Fire Extinguisher** 

**Xerox Machine** 

(Affiliated to Savitribai Phule Pune University)

Accredited by NAAC with B+ grade

First Aid & Suggestion Box

(Affiliated to Savitribai Phule Pune University)