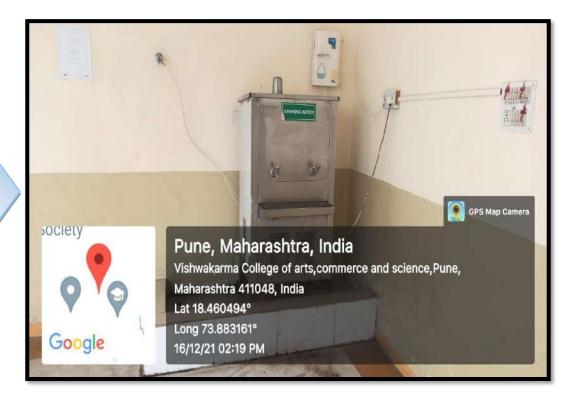

Accredited by NAAC with B+ grade

**Stationery** 

Water Purifier and Cooler

(Affiliated to Savitribai Phule Pune University)

Accredited by NAAC with B+ grade

CCTV Camera

(Affiliated to Savitribai Phule Pune University)