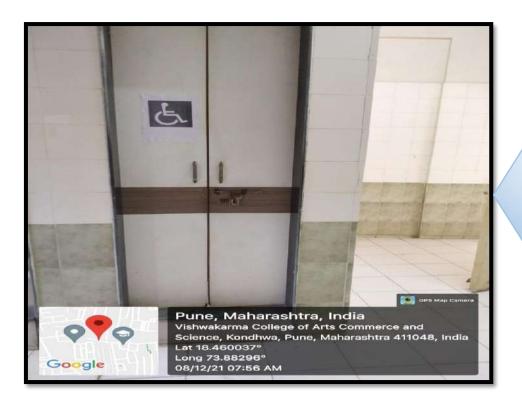

(Affiliated to Savitribai Phule Pune University)

Accredited by NAAC with B+ grade

Divyang (Physically Handicapped) Facility

Divyang (Physically Handicapped) Facility

(Affiliated to Savitribai Phule Pune University)