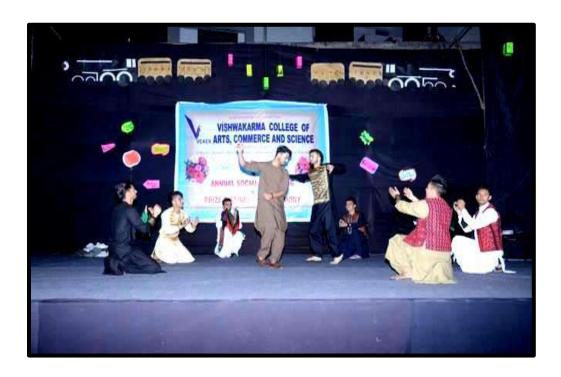

i Phule Pune University)

Accredited by NAAC with B+ grade



Bio-Metric Machine







(Affiliated to Savitribai Phule Pune University)

Accredited by NAAC with B+ grade



<u>Garden</u>

**Elevator** 





## (Affiliated to Savitribai Phule Pune University)

## Accredited by NAAC with B+ grade



**Smart Board** 

<u>Hydrant</u>







(Affiliated to Savitribai Phule Pune University)

## **Sports**









(Affiliated to Savitribai Phule Pune University)









(Affiliated to Savitribai Phule Pune University)

# **Indoor Games**









(Affiliated to Savitribai Phule Pune University)

# **YOGA**









# Vishwakarma College of Arts, Commerce and Science, Pune (Affiliated to Savitribai Phule Pune University)





(Affiliated to Savitribai Phule Pune University)

## **Cultural**









(Affiliated to Savitribai Phule Pune University)