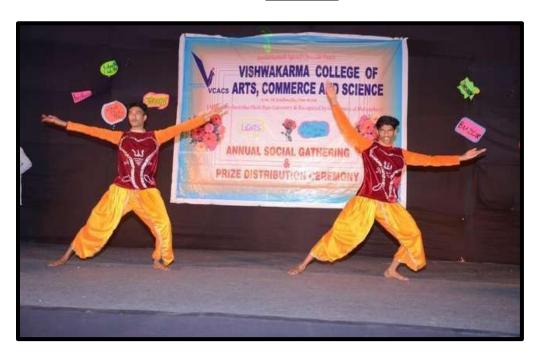

bai Phule Pune University)

Accredited by NAAC with B+ grade



Bio-Metric Machine







(Affiliated to Savitribai Phule Pune University)

Accredited by NAAC with B+ grade



<u>Garden</u>

**Elevator** 





## (Affiliated to Savitribai Phule Pune University)

## Accredited by NAAC with B+ grade



**Smart Board** 

<u>Hydrant</u>







(Affiliated to Savitribai Phule Pune University)

## **Sports**









(Affiliated to Savitribai Phule Pune University)









(Affiliated to Savitribai Phule Pune University)

# **Indoor Games**









(Affiliated to Savitribai Phule Pune University)

# **YOGA**









# Vishwakarma College of Arts, Commerce and Science, Pune (Affiliated to Savitribai Phule Pune University)





(Affiliated to Savitribai Phule Pune University)

## **Cultural**









(Affiliated to Savitribai Phule Pune University)