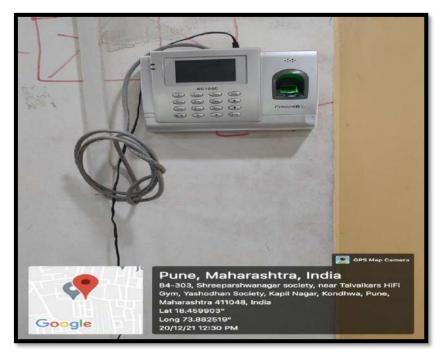

Accredited by NAAC with B+ grade

**Covid Preventive Facilities** 

Covid Preventive Facilities

(Affiliated to Savitribai Phule Pune University)

Accredited by NAAC with B+ grade

Bio-Metric Machine

(Affiliated to Savitribai Phule Pune University)