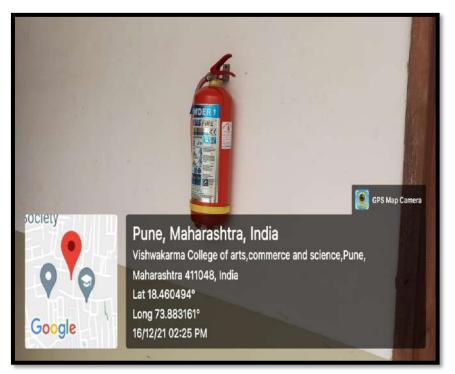

Accredited by NAAC with B+ grade

**Fire Extinguisher** 

**Xerox Machine** 

(Affiliated to Savitribai Phule Pune University)

Accredited by NAAC with B+ grade

First Aid & Suggestion Box

(Affiliated to Savitribai Phule Pune University)