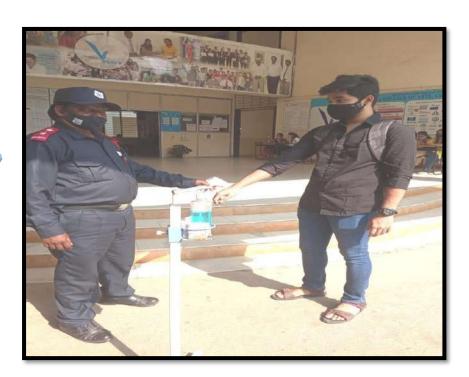

Accredited by NAAC with B+ grade

**Covid Preventive Facilities** 

Covid Preventive Facilities

(Affiliated to Savitribai Phule Pune University)

Accredited by NAAC with B+ grade

Bio-Metric Machine

(Affiliated to Savitribai Phule Pune University)