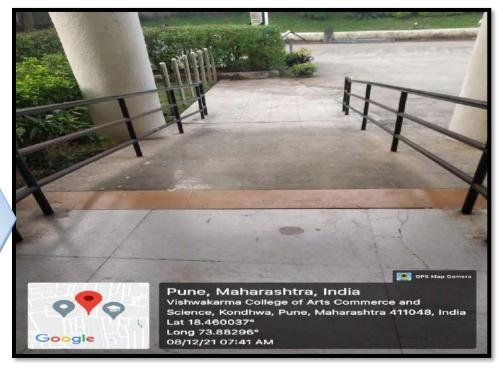

(Affiliated to Savitribai Phule Pune University)

Accredited by NAAC with B+ grade

Divyang (Physically Handicapped) Facility

Divyang (Physically Handicapped) Facility

(Affiliated to Savitribai Phule Pune University)