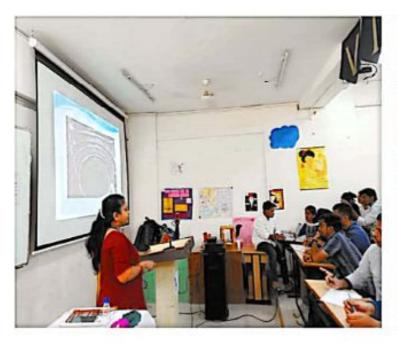

BRACT'S
Vishwkarma College of Arts, Commerce and Science
ALUMNI MEET - 2018

### Alumni Meeting 2018-2019

Date:

2nd March 2019

Time: 10:00 AM- 01:00 PM.

Venue: Hall NO. 005 VCACS

Alumni meeting convened on at 10:00 am. The following Members and Participants were present:-

- · Dr. A.R.Patil.
- · Prof. Anjum Patel.
- Dr. Shital Mantri
- Prof. Vaishali Kale