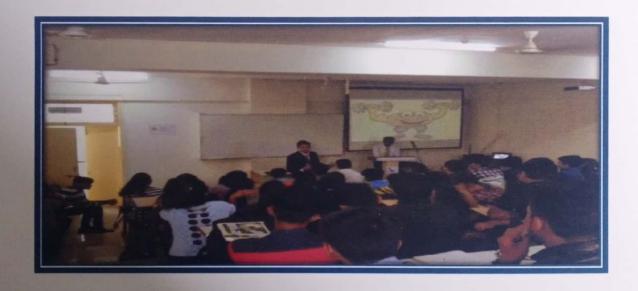

Date:

24th September 2018

Time: 10:00 AM- 01:00 PM.

Venue: Hall NO. 004 VCACS

Alumni meeting convened on at 10:00 am. The following Members and Participants were present:-

- Dr. A.R.Patil.
- Prof. Anjum Patel.
- Dr. Shital Mantri
- Prof. Vaishali Kale

### **Program Details:**

- Registration of Alumni
- Welcome speech by Alumni coordinator.
- Speech by Alumni President.
- Speech by IQAC coordinator Anjum Patel
- Plenary session by Dr. A.R.Patil
- Alumni Interaction
- Vote of Thanks by Dr. Shital Mantri
- Photo Session
- Lunch