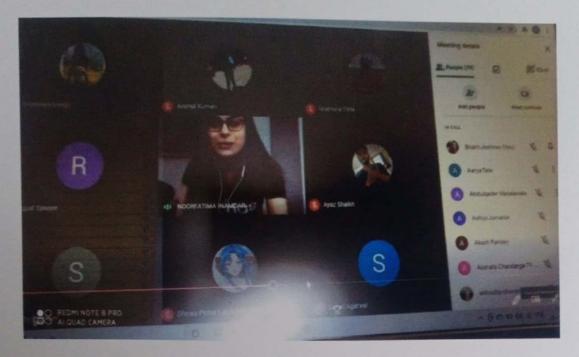

were organized under the name of Vishwanubhav 2K20 Week (24th Nov, 2020 to 29th Nov, 2020)

An introductory speech by Asst. Prof. Vaishali Kale, an alumni coordinator.

1. Career Guidance Session - Swapnil Kuwad Zainab Warasi, Harshwardhan Chauhan

**Date- 24th Nov 2020** 

Time- 2.00 PM

No of Students benefited: 72.

Highlights of the Speech:

Swapnil Kuwad - Entrepreneurship & Business Guidance

Lt. Harshwardhan Chauhan – Army & Civil Services

Zainab Warasi - Air Hostess and Corporate Sector

The session was about the various professions and how VCACS helped the students to conquer their career.

Principal, VCACS, Dr. Arun Patil give his special message to alumni, congratulated the alumni of VCACS for their excellence in their filed of work.

#### Following are the glimses of event:



Here alumni expressed their views regarding college and also guided student for their career.

FOR BBA CA students Alumni Coordinator Vaishali Kale was present in the meet.

2.Career Guidance Session - Swapnil Kuwad Zainab Warasi, Harshwardhan Chauhan

Date- 24th Nov 2020

Time- 2.00 PM

No of Students benefited: 72

#### Highlights of the Speech:

0

Swapnil Kuwad - Entrepreneurship & Business Guidance

Lt. Harshwardhan Chauhan - Army & Civil Services

Zainab Warasi - Air Hostess and Corporate Sector

The session was about the various professions and how VCACS helped the students to conquer their career.

Event Co-ordinators: Madhura Thite, Rupali Taware, Poonam Jadhav, Vaishali Kale

3. Career Guidance & Motivational Speech - Shreyas Mundada

Date- 26th Nov 2020

Time- 2.30 PM

No of S