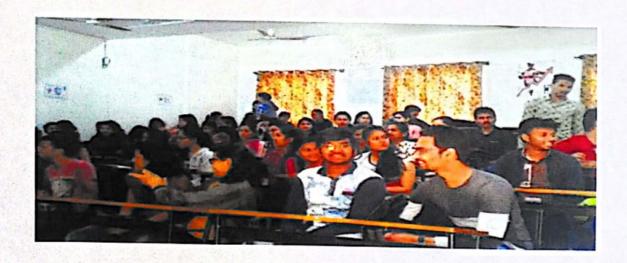

Date:

2nd March 2019

Time: 10:00 AM- 01:00 PM.

Venue: Hall NO. 005 VCACS

Alumni meeting convened on at 10:00 am. The following Members and Participants were present:-

- · Dr. A.R.Patil.
- · Prof. Anjum Patel.
- Dr. Shital Mantri
- Prof. Vaishali Kale

### Program Details:

- Registration of Alumni
- Welcome speech by Alumni coordinator.
- Speech by Alumni President.
- Speech by IQAC coordinator Anjum Patel
- Plenary session by Dr. A.R.Patil
- Alumni Interaction
- Vote of Thanks by Dr. Shital Mantri
- Photo Session
- Lunch