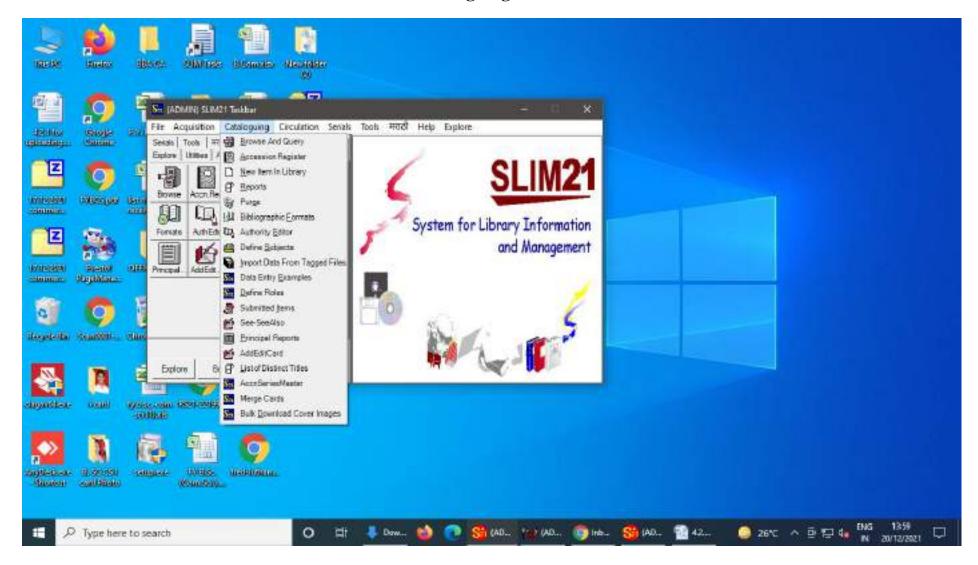

SLIM 21: Home screen

**SLIM 21: Acquisition Module** 

**SLIM 21: Cataloguing Module** 

**SLIM 21: Circulation Module** 