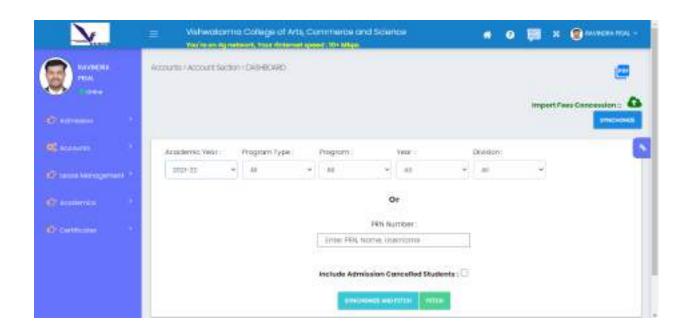

| CRITERION VI                                           |                                                              |  |  |  |  |
|--------------------------------------------------------|--------------------------------------------------------------|--|--|--|--|
| KEY INDICATOR 6.2. Strategy Development and Deployment |                                                              |  |  |  |  |
| METRIC NO.                                             | 6.2.2: Institution implements e-governance in its operations |  |  |  |  |
|                                                        | Administration     Finance and Accounts                      |  |  |  |  |
|                                                        | Student Admission and Support     Examination                |  |  |  |  |

| Sr. No. | Name of Document                                                                                                            |
|---------|-----------------------------------------------------------------------------------------------------------------------------|
| 1       | Screenshots of ERP User Interface 1. Administration 2. Finance and Accounts 3. Student Admission and Support 4. Examination |
| 2       | Audited Statement of Software Expenditure                                                                                   |
| 3       | Bills of E-Governance                                                                                                       |
| 4       | Policy on E-Governance                                                                                                      |

#### **FINANCE**