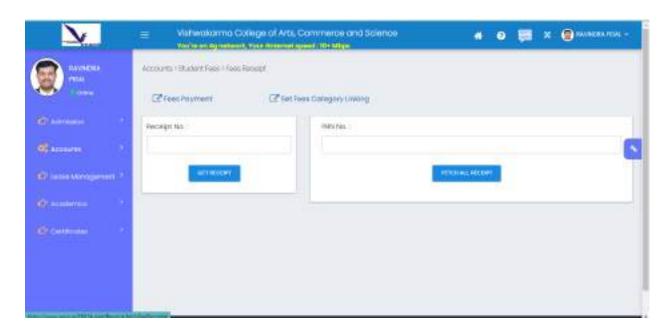

| CRITERION VI                                           |                                                              |  |  |  |  |
|--------------------------------------------------------|--------------------------------------------------------------|--|--|--|--|
| KEY INDICATOR 6.2. Strategy Development and Deployment |                                                              |  |  |  |  |
| METRIC NO.                                             | 6.2.2: Institution implements e-governance in its operations |  |  |  |  |
|                                                        | Administration     Finance and Accounts                      |  |  |  |  |
|                                                        | Student Admission and Support     Examination                |  |  |  |  |

| Sr. No. | Name of Document                                                                                                            |
|---------|-----------------------------------------------------------------------------------------------------------------------------|
| 1       | Screenshots of ERP User Interface 1. Administration 2. Finance and Accounts 3. Student Admission and Support 4. Examination |
| 2       | Audited Statement of Software Expenditure                                                                                   |
| 3       | Bills of E-Governance                                                                                                       |
| 4       | Policy on E-Governance                                                                                                      |

#### **FINANCE**