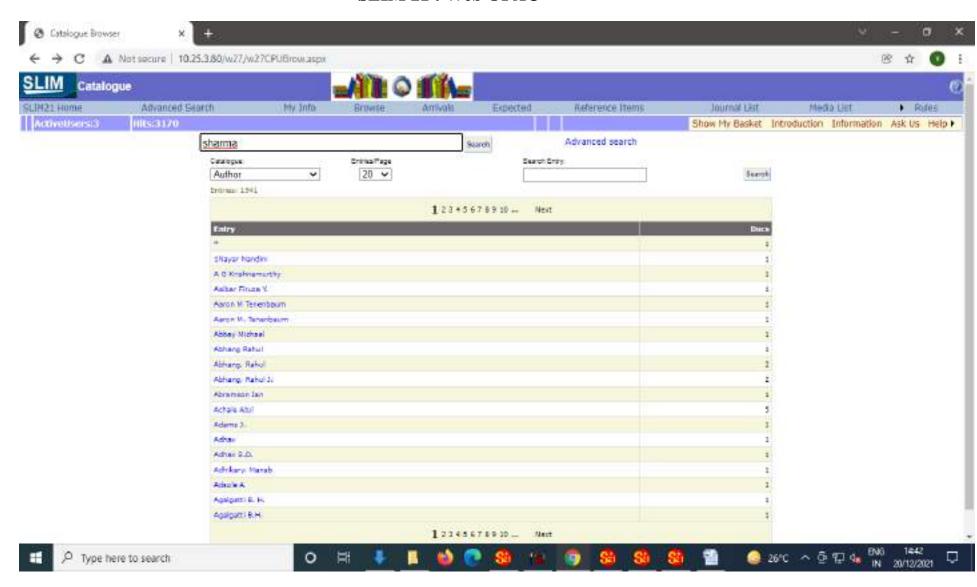

#### SLIM 21: Issue/Return Screen

**SLIM 21: Reports generation** 

SLIM 21: Web OPAC