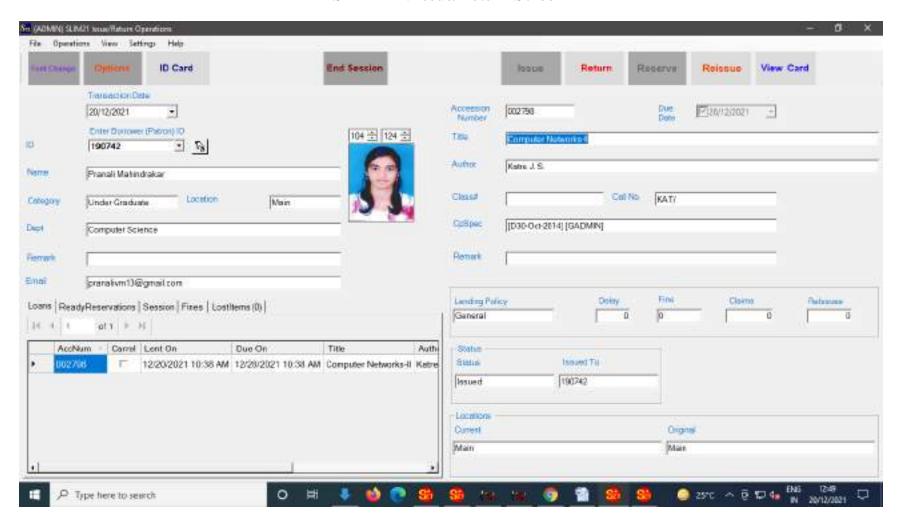

#### SLIM 21: Issue/Return Screen

**SLIM 21: Reports generation** 

SLIM 21: Web OPAC