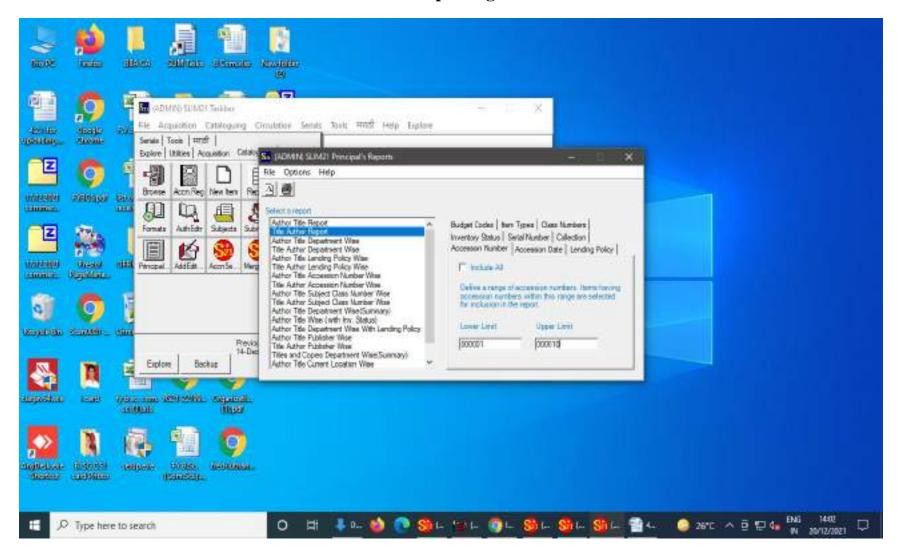

SLIM 21: Home screen

**SLIM 21: Acquisition Module** 

**SLIM 21: Cataloguing Module** 

**SLIM 21: Circulation Module** 

#### SLIM 21: Issue/Return Screen

**SLIM 21: Reports generation** 

SLIM 21: Web OPAC