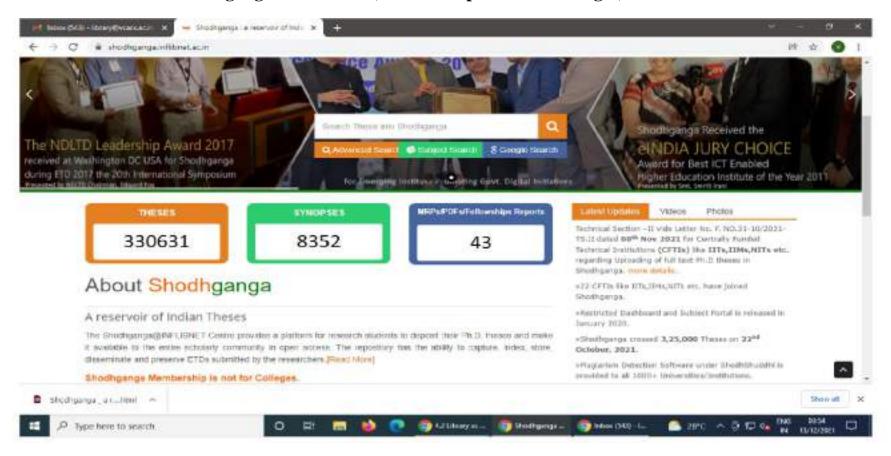

#### Shodhganga screen shot (membership is not for colleges)

ANNEXURE 'A' - Establishment expenses

| Particulars                 | Amount As<br>on 31.03.2022 (₹) |
|-----------------------------|--------------------------------|
| Teaching staff salary       | 17,119,011.00                  |
| Non-Teaching staff salary   | 7,212,416.00                   |
| Gratuity Expenses           | 14,637.00                      |
| Provident Fund Contribution | 575,339.00                     |
| Staff Welfare Expenses      | 185,695.00                     |
| Visiting Lecture Expenses   | 1,041,275.00                   |
| TOTAL                       | 26,148,373.00                  |