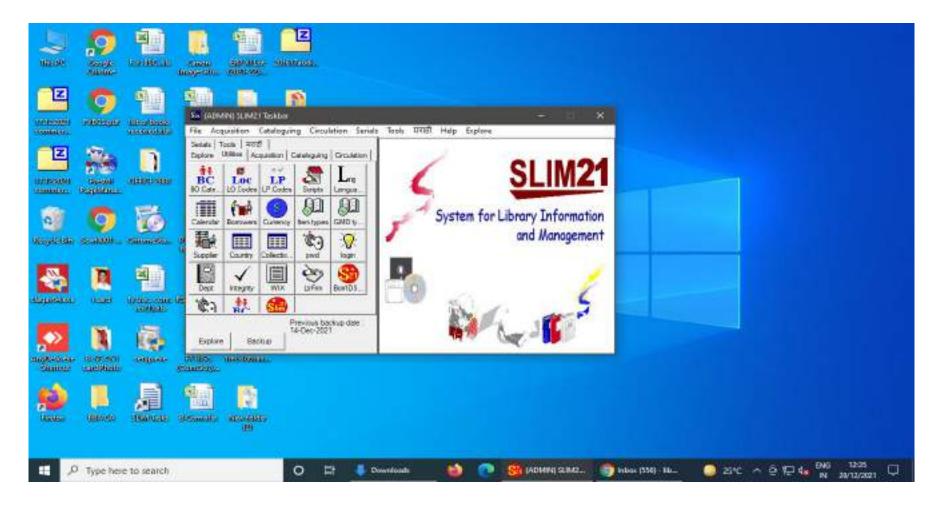

SLIM 21: Home screen

**SLIM 21: Acquisition Module** 

**SLIM 21: Cataloguing Module** 

**SLIM 21: Circulation Module** 