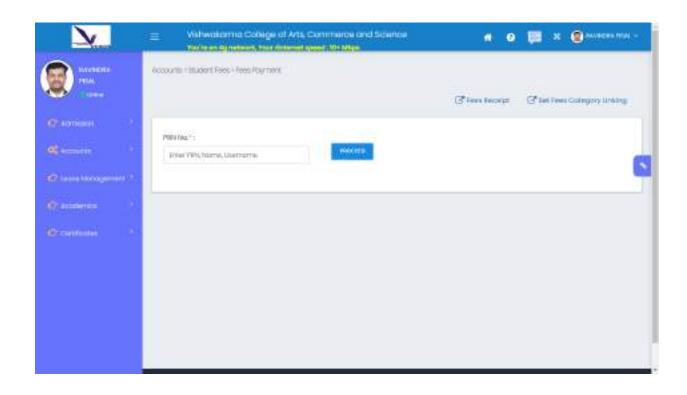

| CRITERION VI                                           |                                                              |  |  |  |  |
|--------------------------------------------------------|--------------------------------------------------------------|--|--|--|--|
| KEY INDICATOR 6.2. Strategy Development and Deployment |                                                              |  |  |  |  |
| METRIC NO.                                             | 6.2.2: Institution implements e-governance in its operations |  |  |  |  |
|                                                        | Administration     Finance and Accounts                      |  |  |  |  |
|                                                        | Student Admission and Support     Examination                |  |  |  |  |

| Sr. No. | Name of Document                                                                                                            |
|---------|-----------------------------------------------------------------------------------------------------------------------------|
| 1       | Screenshots of ERP User Interface 1. Administration 2. Finance and Accounts 3. Student Admission and Support 4. Examination |
| 2       | Audited Statement of Software Expenditure                                                                                   |
| 3       | Bills of E-Governance                                                                                                       |
| 4       | Policy on E-Governance                                                                                                      |

#### **FINANCE**