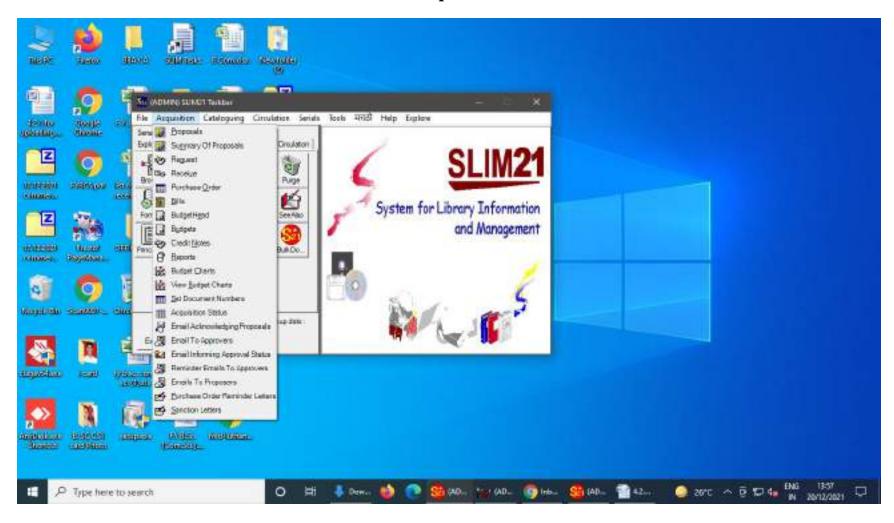

#### **ADMINISTRATION**

SLIM 21: Home screen

**SLIM 21: Acquisition Module** 

**SLIM 21: Cataloguing Module** 

**SLIM 21: Circulation Module** 