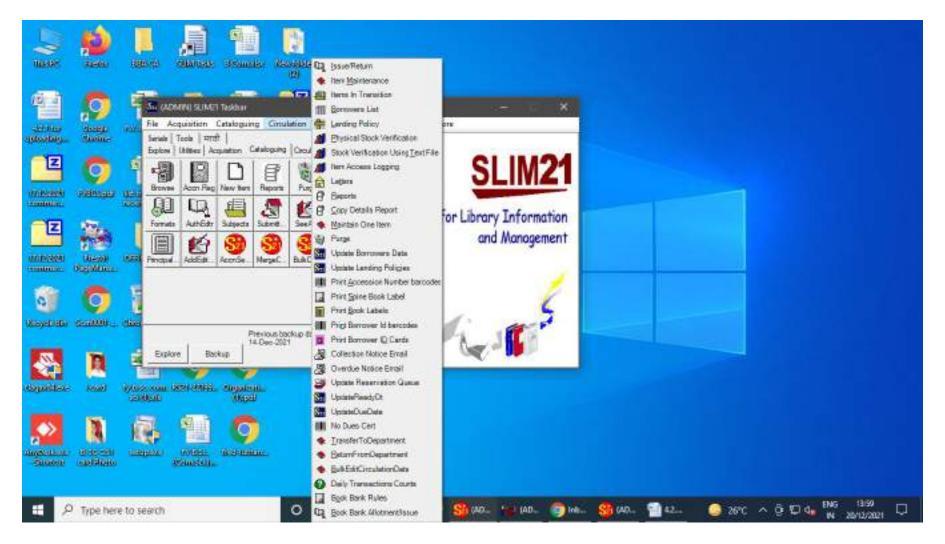

SLIM 21: Home screen

**SLIM 21: Acquisition Module** 

**SLIM 21: Cataloguing Module** 

**SLIM 21: Circulation Module** 